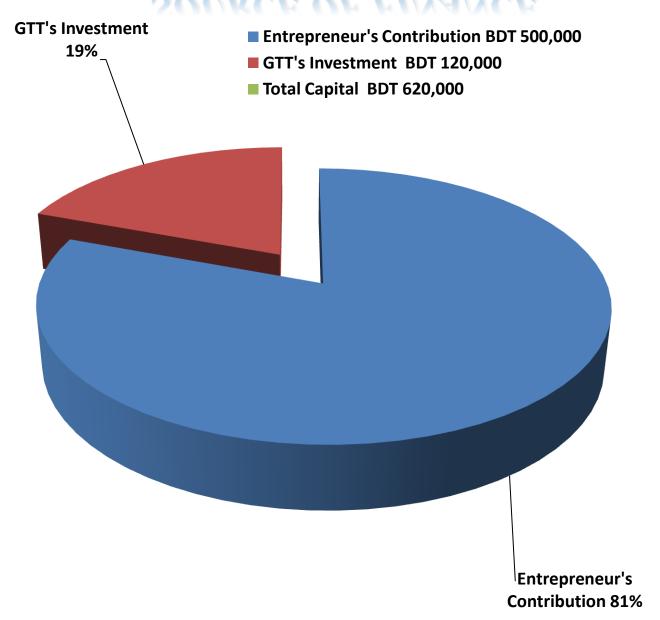

#### PRESENT & PROPOSED INVESTMENT BREAKDOWN

| Particulars                                                                                                 |                                                                                                             |         | Dunnand           | Total   |
|-------------------------------------------------------------------------------------------------------------|-------------------------------------------------------------------------------------------------------------|---------|-------------------|---------|
| Existing                                                                                                    | Proposed                                                                                                    | (BDT)   | Proposed<br>(BDT) | (BDT)   |
| Investment in products (Different types of Shirt, Pant, Trouser, Three Piece, Scarf, Baby dress Items etc.) | Investment in products (Different types of Shirt, Pant, Trouser, Three Piece, Scarf, Baby dress Items etc.) | 355,150 | 120,000           | 475,150 |
| Investment in Machineries and tools (Calculator, Fan, Light, etc.)                                          | -                                                                                                           | 2,000   | -                 | 2,000   |
| Cash in hand                                                                                                |                                                                                                             |         | -                 | 5,050   |
| Decoration (fixture and fittings)                                                                           |                                                                                                             |         | -                 | 9,800   |
| Advance for Shop                                                                                            |                                                                                                             |         | -                 | 128,000 |
| Total Capital                                                                                               |                                                                                                             |         | 120,000           | 620,000 |

### SOURCE OF FINANCE