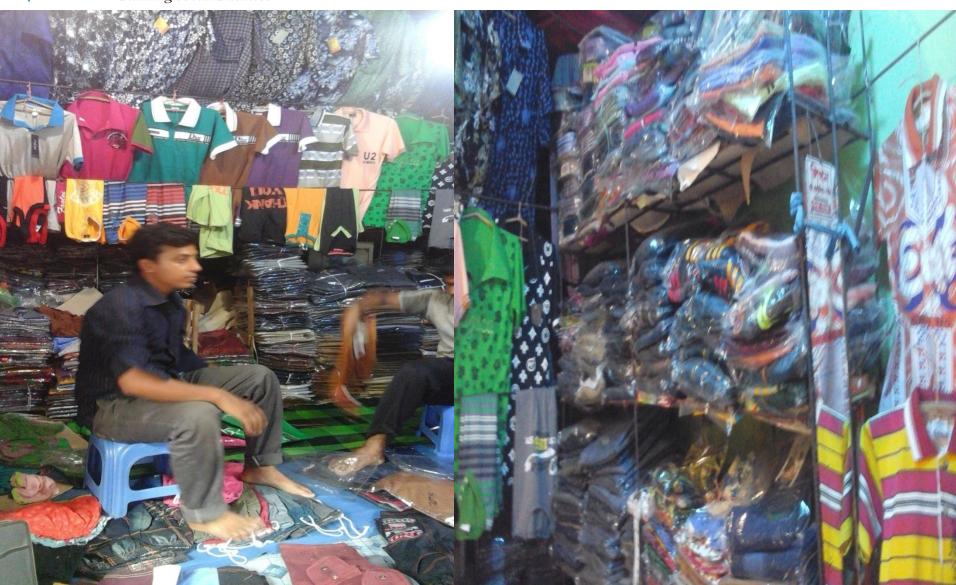

## Proposed NU Business Name: **Hemal Garments**Business Category: **Clothing Business**



Business Proposal Prepared & Identified by: Md.Shahinur Islam Business Proposal Verified by: Md. Rayhan Sharif

#### BRIEF BIO OF THE PROPOSED NOBIN UDYOKTA

| Name and address                                                                                                          | : | Md. Golam Rabbani Vill: Boalmari, Union:Durgapur, Post: Sulti Gopalpur, Upazila: Mithapukur, District: Rangpur. |  |  |  |
|---------------------------------------------------------------------------------------------------------------------------|---|-----------------------------------------------------------------------------------------------------------------|--|--|--|
| Age                                                                                                                       | : | 28 y