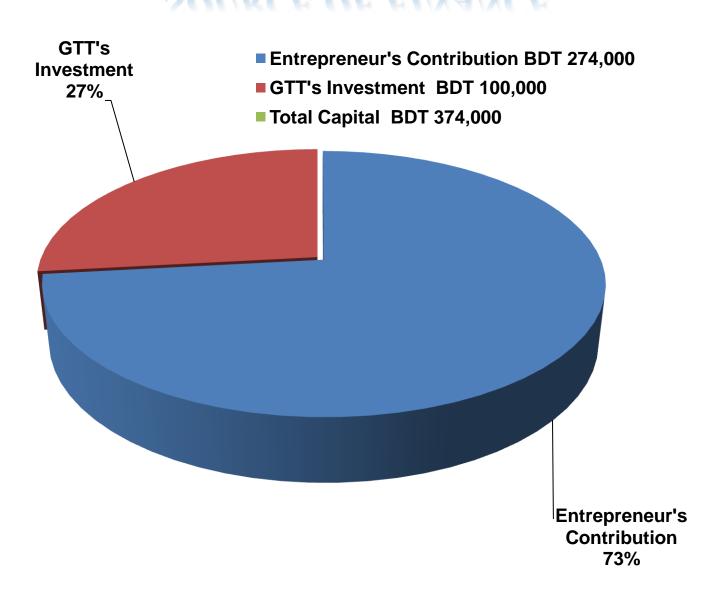

### PRESENT & PROPOSED INVESTMENT BREAKDOWN

| Part                                                         | Existing                                                                                    | Proposed          | Total   |         |
|--------------------------------------------------------------|---------------------------------------------------------------------------------------------|-------------------|---------|---------|
| Existing                                                     | Proposed                                                                                    | Business<br>(BDT) | (BDT)   | (BDT)   |
|                                                              | Investment in products (Grocery item, bakery item, confectionary item and soft drinks etc.) | 232,086           | 100,000 | 332,086 |
| Investment in Machineries<br>Light, Refrigerator, Television | 29,900                                                                                      | _                 | 29,900  |         |
| Cash in hand                                                 | 2,514                                                                                       | -                 | 2,514   |         |
| Decoration (fixture and fitting                              | 9,500                                                                                       | _                 | 9,500   |         |
| Total                                                        | 274,000                                                                                     | 100,000           | 374,000 |         |