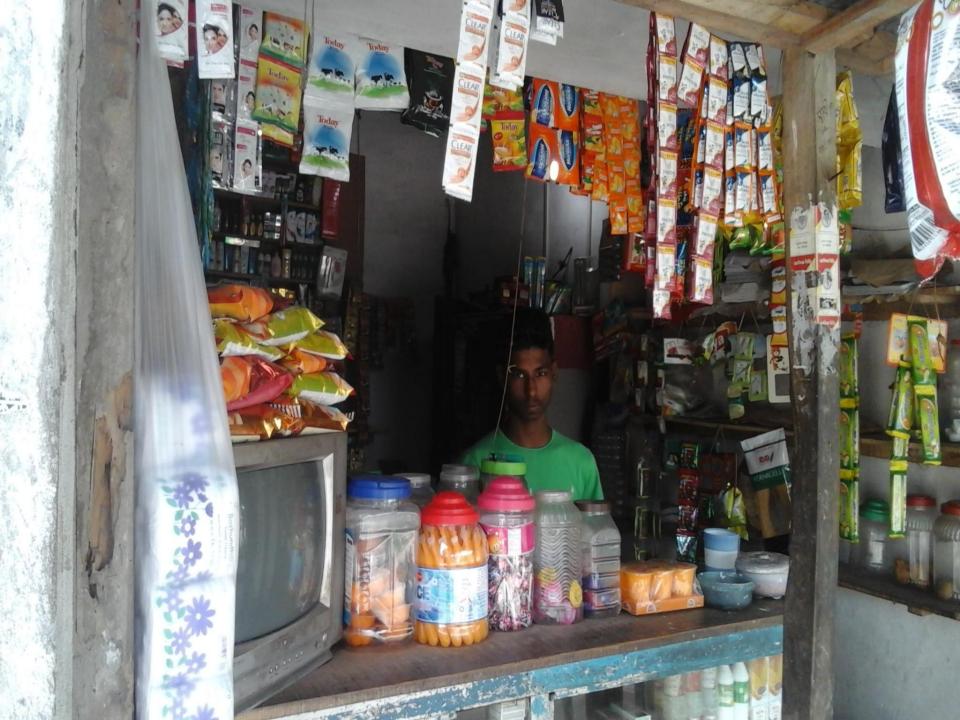

### PROPOSED NOBIN UDYOKTA BUSINESS INFO

| Business Name                                                                                                               | : | M/S Shad Varieties Store                                                              |
|-----------------------------------------------------------------------------------------------------------------------------|---|---------------------------------------------------------------------------------------|
| Address/ Location                                                                                                           | : | Jaigir Hat, Mithapukur, Rangpur.                                                      |
| Total Investment in BDT                                                                                                     | : | Tk. 374,000                                                                           |
| Financing                                                                                                                   | : | Self Tk. 274,400 (from existing business) Required Investment Tk. 100,000 (as equity) |
| Present salary/drawings from business                                                                                       | : | BDT 3,000 (Three thousand)                                                            |
| Proposed Salary                                                                                                             | : | BDT 4,000 (Four thousand)                                                             |
| Proposed Business Implementation Plan (i) % of present gross profit margin (ii) Estimated % of proposed gross profit margin | : | On an average 18% On an average 18%                                                   |
| (iii) In future risk mgt. plan<br>(from fire, disaster etc.)                                                                |   |                                                                                       |

### INFO ON EXISTING BUSINESS OPERATIONS

|                                              |       | EB (BDT) |         |  |  |  |
|----------------------------------------------|-------|----------|---------|--|--|--|
| Particulars                                  | Daily | Monthly  | Yearly  |  |  |  |
| Sales income from products (A)               | 2,200 | 61,600   | 739,200 |  |  |  |
| Less: Cost of products (B)                   | 1,804 | 50,512   | 606,144 |  |  |  |
| Gross Profit (C) [C=(A-B)]                   | 396   | 11,088   | 133,056 |  |  |  |
| Less: Operating Cost:                        |       |          |         |  |  |  |
| Electricity bill                             |       | 300      | 3,600   |  |  |  |
| Shop Rent (Self)                             |       | -        | -       |  |  |  |
| Mobile bill                                  |       | 300      | 3,600   |  |  |  |
| Conveyance bill                              |       | 1,000    | 12,000  |  |  |  |
| Ownership Transfer Fee                       |       |          | -       |  |  |  |
| Present Salary (Self & family)               |       | 3,000    | 36,000  |  |  |  |
| Present Salary (Assistant-01-Father)         |       | 2,000    | 24,000  |  |  |  |
| Other Cost (stationary & Entertainment etc.) |       | 1,000    | 12,000  |  |  |  |
| Non Cash Item:                               |       | ,        | ,       |  |  |  |
| Depreciation Expenses                        |       | 453      | 5,435   |  |  |  |
| Total Operating Cost (D)                     |       | 8,053    | 96,635  |  |  |  |
| Net Profit (C-D):                            |       | 3,035    | 36,421  |  |  |  |

### PRESENT & PROPOSED INVESTMENT BREAKDOWN

| Part                                                         | Existing                                                                                    | Proposed          | Total   |         |
|--------------------------------------------------------------|---------------------------------------------------------------------------------------------|-------------------|---------|---------|
| Existing                                                     | Proposed                                                                                    | Business<br>(BDT) | (BDT)   | (BDT)   |
|                                                              | Investment in products (Grocery item, bakery item, confectionary item and soft drinks etc.) | 232,086           | 100,000 | 332,086 |
| Investment in Machineries<br>Light, Refrigerator, Television | 29,900                                                                                      | _                 | 29,900  |         |
| Cash in hand                                                 | 2,514                                                                                       | -                 | 2,514   |         |
| Decoration (fixture and fitting                              | 9,500                                                                                       | _                 | 9,500   |         |
| Total                                                        | 274,000                                                                                     | 100,000           | 374,000 |         |