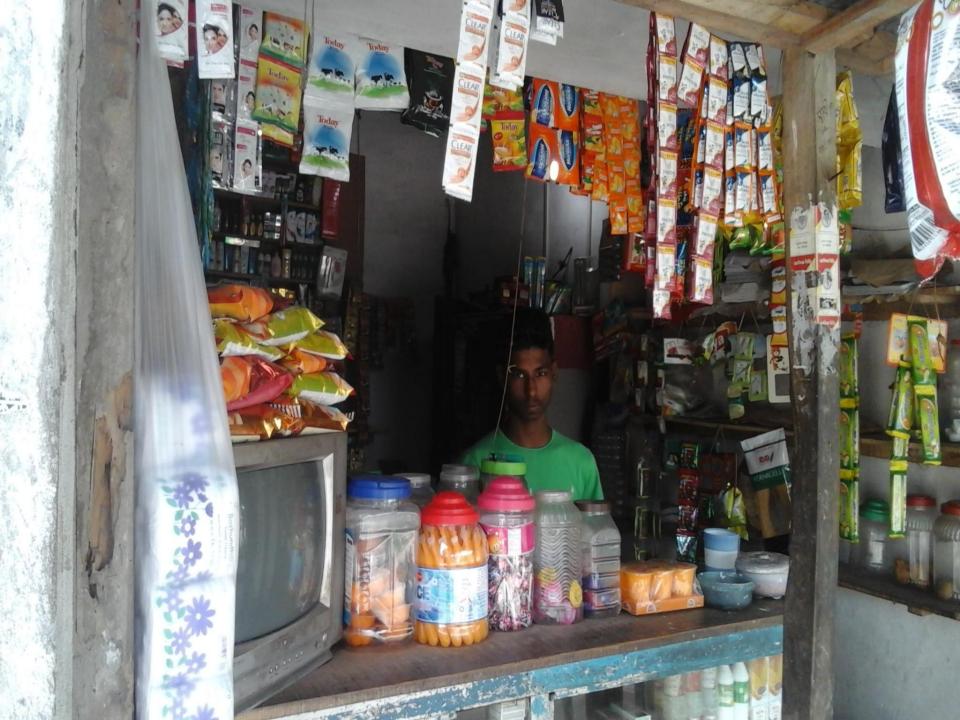

### PROPOSED NOBIN UDYOKTA BUSINESS INFO

| Business Name                                                                                                               | : | M/S Shad Varieties Store                                                              |
|-----------------------------------------------------------------------------------------------------------------------------|---|---------------------------------------------------------------------------------------|
| Address/ Location                                                                                                           | : | Jaigir Hat, Mithapukur, Rangpur.                                                      |
| Total Investment in BDT                                                                                                     | : | Tk. 374,000                                                                           |
| Financing                                                                                                                   | : | Self Tk. 274,400 (from existing business) Required Investment Tk. 100,000 (as equity) |
| Present salary/drawings from business                                                                                       | : | BDT 3,000 (Three thousand)                                                            |
| Proposed Salary                                                                                                             | : | BDT 4,000 (Four thousand)                                                             |
| Proposed Business Implementation Plan (i) % of present gross profit margin (ii) Estimated % of proposed gross profit margin | : | On an average 18% On an average 18%                                                   |
| (iii) In future risk mgt. plan<br>(from fire, disaster etc.)                                                                |   |                                                                                       |

### INFO ON EXISTING BUSINESS OPERATIONS

|                                              |       | EB (BDT) |         |  |  |  |
|----------------------------------------------|-------|----------|---------|--|--|--|
| Particulars                                  | Daily | Monthly  | Yearly  |  |  |  |
| Sales income from products (A)               | 2,200 | 61,600   | 739,200 |  |  |  |
| Less: Cost of products (B)                   | 1,804 | 50,512   | 606,144 |  |  |  |
| Gross Profit (C) [C=(A-B)]                   | 396   | 11,088   | 133,056 |  |  |  |
| Less: Operating Cost:                        |       |          |         |  |  |  |
| Electricity bill                             |       | 300      | 3,600   |  |  |  |
| Shop Rent (Self)                             |       | -        | -       |  |  |  |
| Mobile bill                                  |       | 300      | 3,600   |  |  |  |
| Conveyance bill                              |       | 1,000    | 12,000  |  |  |  |
| Ownership Transfer Fee                       |       |          | -       |  |  |  |
| Present Salary (Self & family)               |       | 3,000    | 36,000  |  |  |  |
| Present Salary (Assistant-01-Father)         |       | 2,000    | 24,000  |  |  |  |
| Other Cost (stationary & Entertainment etc.) |       | 1,000    | 12,000  |  |  |  |
| Non Cash Item:                               |       | ,        | ,       |  |  |  |
| Depreciation Expenses                        |       | 453      | 5,435   |  |  |  |
| Total Operating Cost (D)                     |       | 8,053    | 96,635  |  |  |  |
| Net Profit (C-D):                            |       | 3,035    | 36,421  |  |  |  |