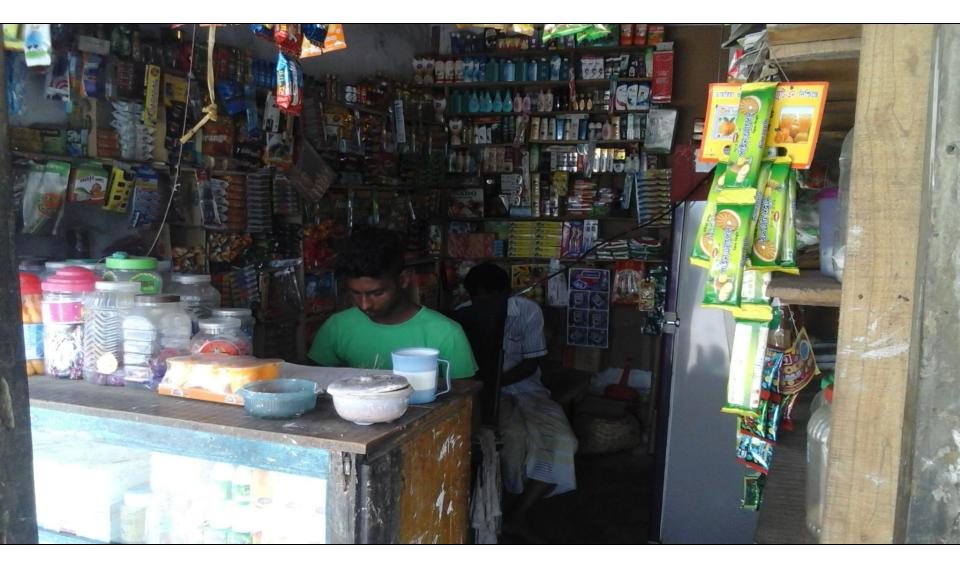

### PROPOSED NOBIN UDYOKTA BUSINESS INFO

| Business Name                                                                                                               | : | M/S Shad Varieties Store                                                              |
|-----------------------------------------------------------------------------------------------------------------------------|---|---------------------------------------------------------------------------------------|
| Address/ Location                                                                                                           | : | Jaigir Hat, Mithapukur, Rangpur.                                                      |
| Total Investment in BDT                                                                                                     | : | Tk. 374,000                                                                           |
| Financing                                                                                                                   | : | Self Tk. 274,400 (from existing business) Required Investment Tk. 100,000 (as equity) |
| Present salary/drawings from business                                                                                       | : | BDT 3,000 (Three thousand)                                                            |
| Proposed Salary                                                                                                             | : | BDT 4,000 (Four thousand)                                                             |
| Proposed Business Implementation Plan (i) % of present gross profit margin (ii) Estimated % of proposed gross profit margin | : | On an average 18% On an average 18%                                                   |
| (iii) In future risk mgt. plan<br>(from fire, disaster etc.)                                                                |   |                                                                                       |

### INFO ON EXISTING BUSINESS OPERATIONS

|                                              |       | EB (BDT) |         |  |  |  |
|----------------------------------------------|-------|----------|---------|--|--|--|
| Particulars                                  | Daily | Monthly  | Yearly  |  |  |  |
| Sales income from products (A)               | 2,200 | 61,600   | 739,200 |  |  |  |
| Less: Cost of products (B)                   | 1,804 | 50,512   | 606,144 |  |  |  |
| Gross Profit (C) [C=(A-B)]                   | 396   | 11,088   | 133,056 |  |  |  |
| Less: Operating Cost:                        |       |          |         |  |  |  |
| Electricity bill                             |       | 300      | 3,600   |  |  |  |
| Shop Rent (Self)                             |       | -        | -       |  |  |  |
| Mobile bill                                  |       | 300      | 3,600   |  |  |  |
| Conveyance bill                              |       | 1,000    | 12,000  |  |  |  |
| Ownership Transfer Fee                       |       |          | -       |  |  |  |
| Present Salary (Self & family)               |       | 3,000    | 36,000  |  |  |  |
| Present Salary (Assistant-01-Father)         |       | 2,000    | 24,000  |  |  |  |
| Other Cost (stationary & Entertainment etc.) |       | 1,000    | 12,000  |  |  |  |
| Non Cash Item:                               |       | ,        | ,       |  |  |  |
| Depreciation Expenses                        |       | 453      | 5,435   |  |  |  |
| Total Operating Cost (D)                     |       | 8,053    | 96,635  |  |  |  |
| Net Profit (C-D):                            |       | 3,035    | 36,421  |  |  |  |

### PRESENT & PROPOSED INVESTMENT BREAKDOWN

| Part                                                         | Existing                                                                                    | Proposed          | Total   |         |
|--------------------------------------------------------------|---------------------------------------------------------------------------------------------|-------------------|---------|---------|
| Existing                                                     | Proposed                                                                                    | Business<br>(BDT) | (BDT)   | (BDT)   |
|                                                              | Investment in products (Grocery item, bakery item, confectionary item and soft drinks etc.) | 232,086           | 100,000 | 332,086 |
| Investment in Machineries<br>Light, Refrigerator, Television | 29,900                                                                                      | _                 | 29,900  |         |
| Cash in hand                                                 | 2,514                                                                                       | -                 | 2,514   |         |
| Decoration (fixture and fitting                              | 9,500                                                                                       | _                 | 9,500   |         |
| Total                                                        | 274,000                                                                                     | 100,000           | 374,000 |         |