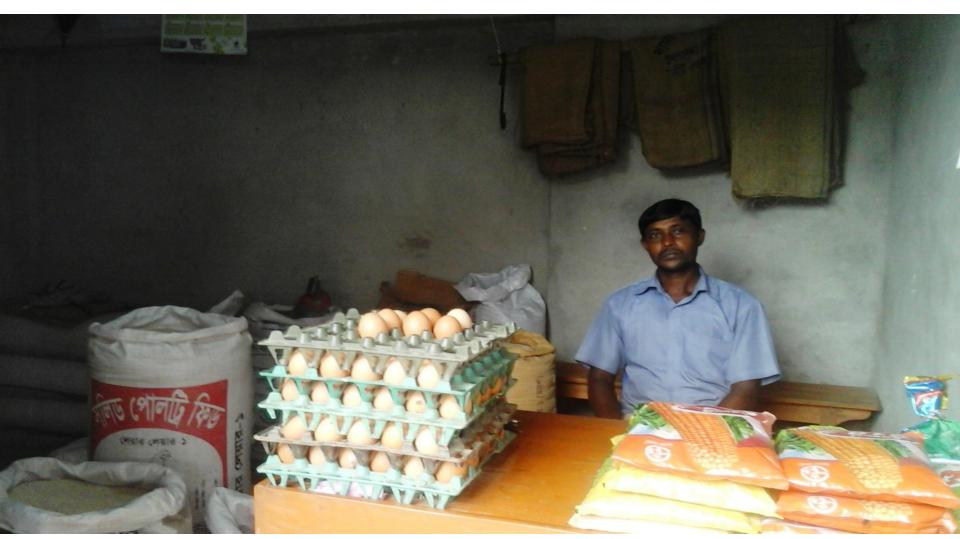

# **PROPOSED NOBIN UDYOKTA BUSINESS INFO**

| Business Name                                                                                                                                                                                                                                             | : | Khalid Varietes Store                                                                   |
|-----------------------------------------------------------------------------------------------------------------------------------------------------------------------------------------------------------------------------------------------------------|---|-----------------------------------------------------------------------------------------|
| Address/ Location                                                                                                                                                                                                                                         | : | Baldipukur bazar, Mithapukur, Rangpur.                                                  |
| Total Investment in BDT                                                                                                                                                                                                                                   | : | Tk. 208,000                                                                             |
| Financing                                                                                                                                                                                                                                                 | : | Self Tk. 148,000 (from existing business)<br>Required Investment Tk. 60,000 (as equity) |
| Present salary/drawings from business                                                                                                                                                                                                                     | : | BDT 5,000 (Five thousand)                                                               |
| Proposed Salary                                                                                                                                                                                                                                           | : | BDT 6,000 (Six thousand)                                                                |
| <ul> <li>Proposed Business</li> <li>Implementation Plan</li> <li>(i) % of present gross profit<br/>margin</li> <li>(ii) Estimated % of proposed<br/>gross profit margin</li> <li>(iii) In future risk mgt. plan<br/>(from fire, disaster etc.)</li> </ul> | : | On an average 20%<br>On an average 20%                                                  |

| Particulars                                                       |                                                                   |                               | Proposed<br>(BDT) |                |
|-------------------------------------------------------------------|-------------------------------------------------------------------|-------------------------------|-------------------|----------------|
| Existing                                                          | Proposed                                                          | Existing<br>Business<br>(BDT) |                   | Total<br>(BDT) |
| Investment in products (Rice, Feed,<br>Oil cake, eggs, bran etc.) | Investment in products (Rice,<br>Feed, Oil cake, eggs, bran etc.) | 140,500                       | 60,000            | 200,500        |
| Investment in Machineries & Equipme etc.)                         | 1,900                                                             | -                             | 1,900             |                |
| Cash in hand                                                      |                                                                   |                               | -                 | 1,600          |
| Decoration (fixture and fittings)                                 |                                                                   |                               | -                 | 4,000          |
| Total Capital                                                     |                                                                   |                               | 60,000            | 208,000        |