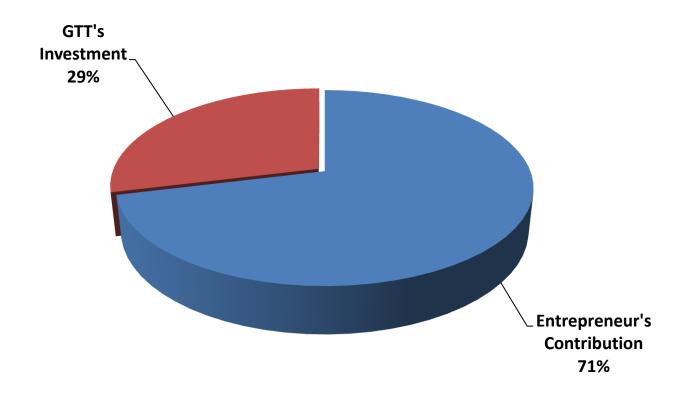

Entrepreneur's Contribution BDT 148,000
 GTT's Investment BDT 60,000
 Total Capital BDT 208,000