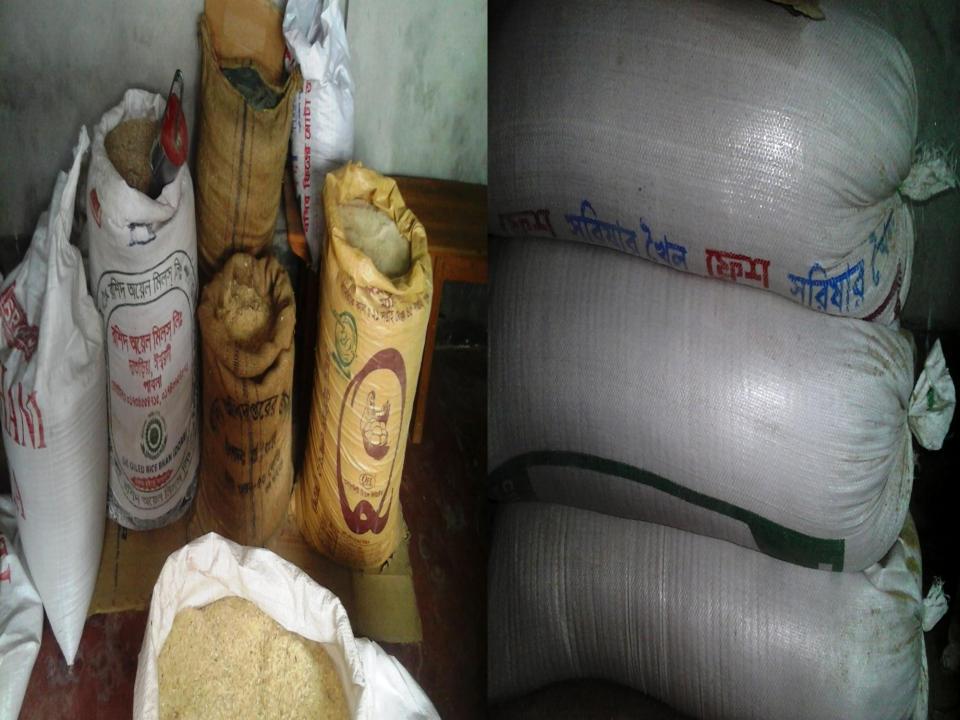

# **PROPOSED NOBIN UDYOKTA BUSINESS INFO**

| Business Name                                                                                                                                                                                                                                             | : | Khalid Varietes Store                                                                   |
|-----------------------------------------------------------------------------------------------------------------------------------------------------------------------------------------------------------------------------------------------------------|---|-----------------------------------------------------------------------------------------|
| Address/ Location                                                                                                                                                                                                                                         | : | Baldipukur bazar, Mithapukur, Rangpur.                                                  |
| Total Investment in BDT                                                                                                                                                                                                                                   | : | Tk. 208,000                                                                             |
| Financing                                                                                                                                                                                                                                                 | : | Self Tk. 148,000 (from existing business)<br>Required Investment Tk. 60,000 (as equity) |
| Present salary/drawings from business                                                                                                                                                                                                                     | : | BDT 5,000 (Five thousand)                                                               |
| Proposed Salary                                                                                                                                                                                                                                           | : | BDT 6,000 (Six thousand)                                                                |
| <ul> <li>Proposed Business</li> <li>Implementation Plan</li> <li>(i) % of present gross profit<br/>margin</li> <li>(ii) Estimated % of proposed<br/>gross profit margin</li> <li>(iii) In future risk mgt. plan<br/>(from fire, disaster etc.)</li> </ul> | : | On an average 20%<br>On an average 20%                                                  |

| Particulars                                                       |                                                                   |                               | Proposed<br>(BDT) |                |
|-------------------------------------------------------------------|-------------------------------------------------------------------|-------------------------------|-------------------|----------------|
| Existing                                                          | Proposed                                                          | Existing<br>Business<br>(BDT) |                   | Total<br>(BDT) |
| Investment in products (Rice, Feed,<br>Oil cake, eggs, bran etc.) | Investment in products (Rice,<br>Feed, Oil cake, eggs, bran etc.) | 140,500                       | 60,000            | 200,500        |
| Investment in Machineries & Equipme etc.)                         | 1,900                                                             | -                             | 1,900             |                |
| Cash in hand                                                      |                                                                   |                               | -                 | 1,600          |
| Decoration (fixture and fittings)                                 |                                                                   |                               | -                 | 4,000          |
| Total Capital                                                     |                                                                   |                               | 60,000            | 208,000        |