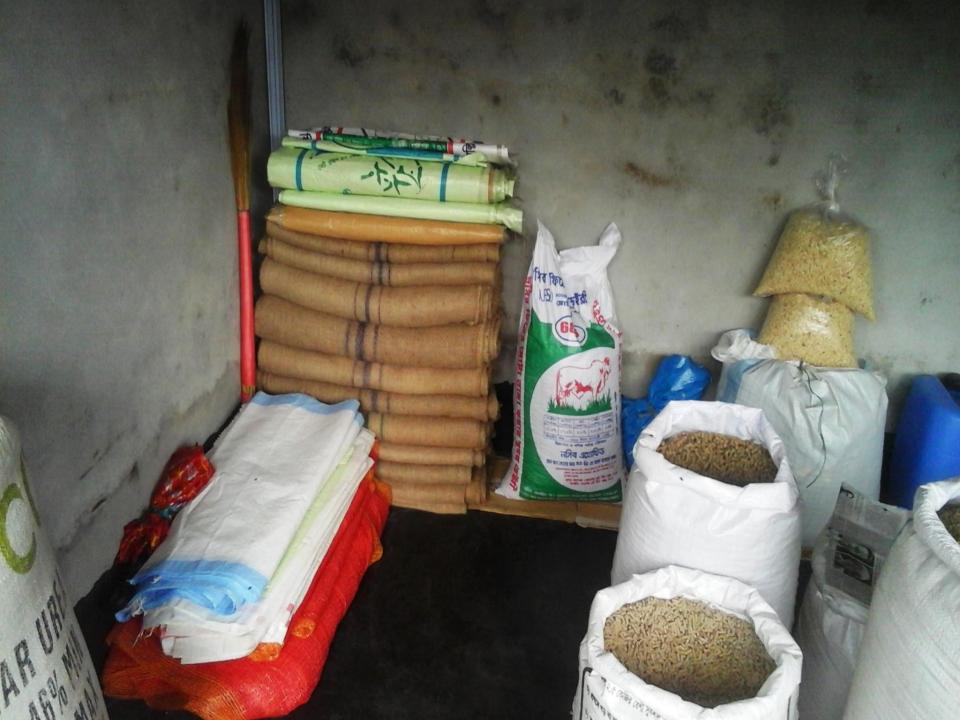

# **PROPOSED NOBIN UDYOKTA BUSINESS INFO**

| Business Name                                                                                                                                                                                                                                             | : | Khalid Varietes Store                                                                   |
|-----------------------------------------------------------------------------------------------------------------------------------------------------------------------------------------------------------------------------------------------------------|---|-----------------------------------------------------------------------------------------|
| Address/ Location                                                                                                                                                                                                                                         | : | Baldipukur bazar, Mithapukur, Rangpur.                                                  |
| Total Investment in BDT                                                                                                                                                                                                                                   | : | Tk. 208,000                                                                             |
| Financing                                                                                                                                                                                                                                                 | : | Self Tk. 148,000 (from existing business)<br>Required Investment Tk. 60,000 (as equity) |
| Present salary/drawings from business                                                                                                                                                                                                                     | : | BDT 5,000 (Five thousand)                                                               |
| Proposed Salary                                                                                                                                                                                                                                           | : | BDT 6,000 (Six thousand)                                                                |
| <ul> <li>Proposed Business</li> <li>Implementation Plan</li> <li>(i) % of present gross profit<br/>margin</li> <li>(ii) Estimated % of proposed<br/>gross profit margin</li> <li>(iii) In future risk mgt. plan<br/>(from fire, disaster etc.)</li> </ul> | : | On an average 20%<br>On an average 20%                                                  |

| Particulars                                                       |                                                                   |                               | Proposed<br>(BDT) |                |
|-------------------------------------------------------------------|-------------------------------------------------------------------|-------------------------------|-------------------|----------------|
| Existing                                                          | Proposed                                                          | Existing<br>Business<br>(BDT) |                   | Total<br>(BDT) |
| Investment in products (Rice, Feed,<br>Oil cake, eggs, bran etc.) | Investment in products (Rice,<br>Feed, Oil cake, eggs, bran etc.) | 140,500                       | 60,000            | 200,500        |
| Investment in Machineries & Equipme etc.)                         | 1,900                                                             | -                             | 1,900             |                |
| Cash in hand                                                      |                                                                   |                               | -                 | 1,600          |
| Decoration (fixture and fittings)                                 |                                                                   |                               | -                 | 4,000          |
| Total Capital                                                     |                                                                   |                               | 60,000            | 208,000        |