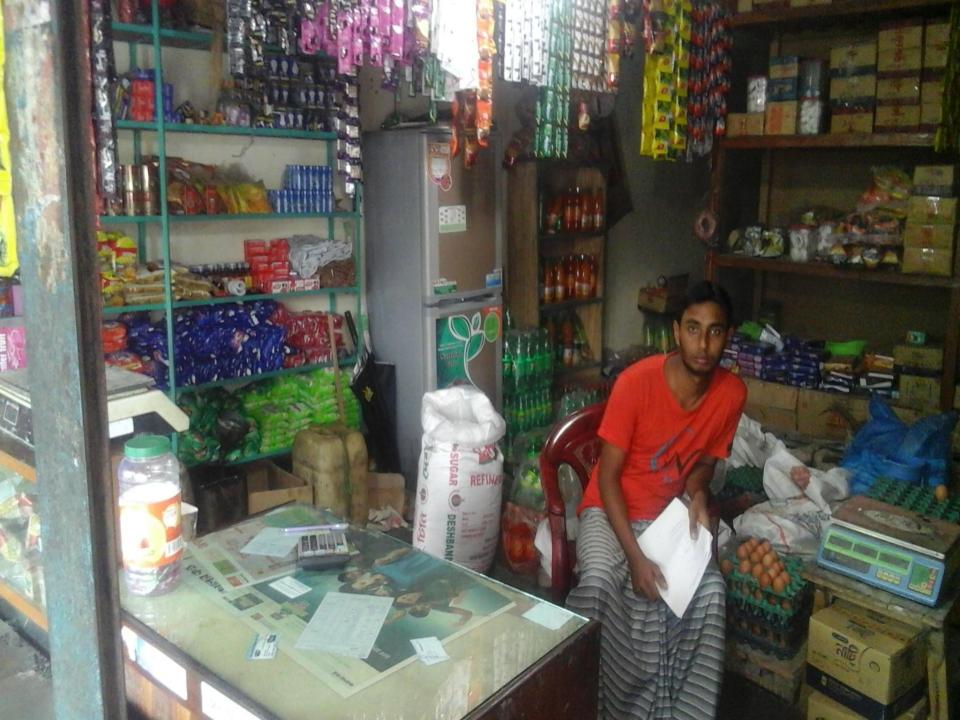

## PROPOSED NOBIN UDYOKTA BUSINESS INFO

| Business Name                                                                                                                                                                         | : | Nobin Traders                                                                       |
|---------------------------------------------------------------------------------------------------------------------------------------------------------------------------------------|---|-------------------------------------------------------------------------------------|
| Address/ Location                                                                                                                                                                     | : | Ershad mur, Mithapukur, Rangpur.                                                    |
| Total Investment in BDT                                                                                                                                                               | : | Tk. 386,000/-                                                                       |
| Financing                                                                                                                                                                             | : | Self Tk. 316,000 (from existing business) Required Investment Tk.70,000 (as equity) |
| Present salary/drawings from business                                                                                                                                                 | : | BDT 4,000 (Four thousand)                                                           |
| Proposed Salary                                                                                                                                                                       | : | BDT 6,000 (Six thousand)                                                            |
| Proposed Business Implementation Plan (i) % of present gross profit margin (ii) Estimated % of proposed gross profit margin (iii) In future risk mgt. plan (from fire, disaster etc.) | : | On an average15% On an average15%                                                   |