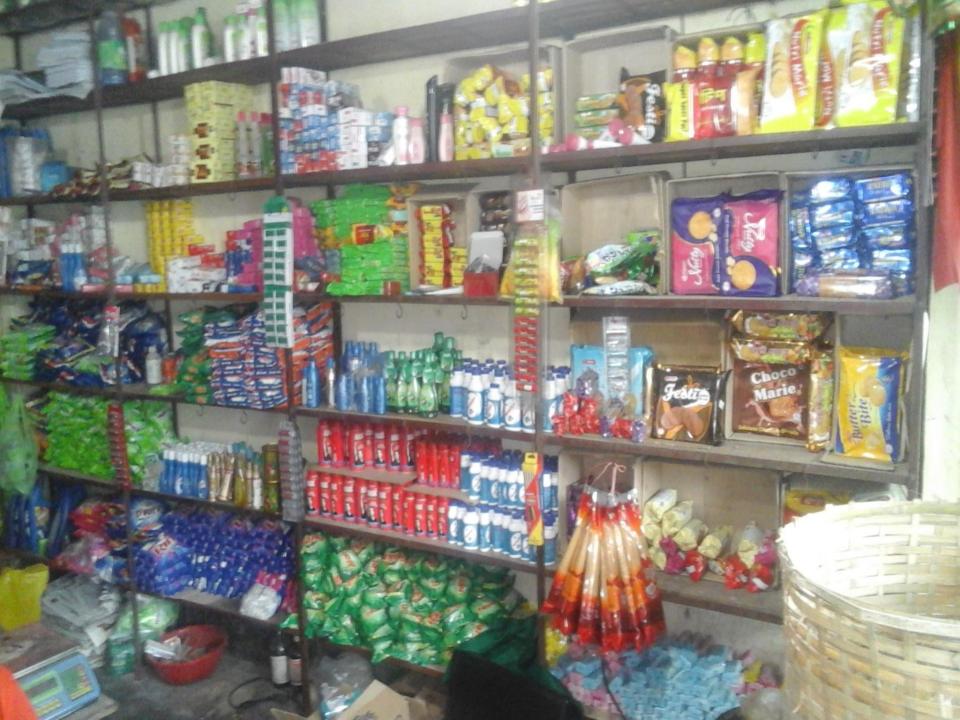

## PROPOSED NOBIN UDYOKTA BUSINESS INFO

| Business Name                                                                                                                                                                         | : | Nobin Traders                                                                       |
|---------------------------------------------------------------------------------------------------------------------------------------------------------------------------------------|---|-------------------------------------------------------------------------------------|
| Address/ Location                                                                                                                                                                     | : | Ershad mur, Mithapukur, Rangpur.                                                    |
| Total Investment in BDT                                                                                                                                                               | : | Tk. 386,000/-                                                                       |
| Financing                                                                                                                                                                             | : | Self Tk. 316,000 (from existing business) Required Investment Tk.70,000 (as equity) |
| Present salary/drawings from business                                                                                                                                                 | : | BDT 4,000 (Four thousand)                                                           |
| Proposed Salary                                                                                                                                                                       | : | BDT 6,000 (Six thousand)                                                            |
| Proposed Business Implementation Plan (i) % of present gross profit margin (ii) Estimated % of proposed gross profit margin (iii) In future risk mgt. plan (from fire, disaster etc.) | : | On an average15% On an average15%                                                   |

#### PRESENT & PROPOSED INVESTMENT BREAKDOWN

| Partic                                                                                         | Existing                                                                                       | Proposed          | Total    |         |  |
|------------------------------------------------------------------------------------------------|------------------------------------------------------------------------------------------------|-------------------|----------|---------|--|
| Existing                                                                                       | Proposed                                                                                       | Business<br>(BDT) | (BDT)    | (BDT)   |  |
| Investment in products (Rice, Oil, salt, Sugar, Flour, Cosmetics, soft drinks, Biscuits, etc.) | Investment in products (Rice, Oil, salt, Sugar, Flour, Cosmetics, soft drinks, Biscuits, etc.) | 163,277           | 70,000   | 233,277 |  |
| Investment in Machineries & Equipment machine,-2 Calculator,-1 fan,-2 light,                   | 36,200                                                                                         | -                 | 36,200   |         |  |
| Cash in hand                                                                                   | 3,523                                                                                          | -                 | 3,523    |         |  |
| Creditors (Since march, 2016 to at p                                                           | (15,000)                                                                                       | -                 | (15,000) |         |  |
| Decoration (fixture and fittings)                                                              | 28,000                                                                                         | -                 | 28,000   |         |  |
| Advance for Shop                                                                               | 100,000                                                                                        | -                 | 100,000  |         |  |
| Total (                                                                                        | 316,000                                                                                        | 70,000            | 386,000  |         |  |