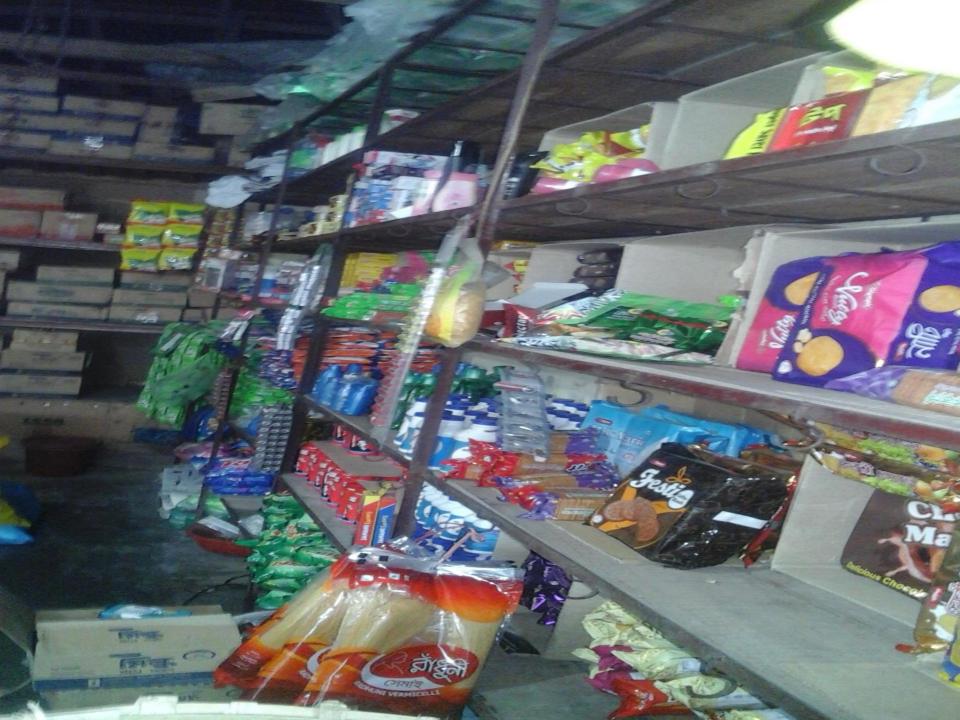

## PROPOSED NOBIN UDYOKTA BUSINESS INFO

| Business Name                                                                                                                                                                         | : | Nobin Traders                                                                       |
|---------------------------------------------------------------------------------------------------------------------------------------------------------------------------------------|---|-------------------------------------------------------------------------------------|
| Address/ Location                                                                                                                                                                     | : | Ershad mur, Mithapukur, Rangpur.                                                    |
| Total Investment in BDT                                                                                                                                                               | : | Tk. 386,000/-                                                                       |
| Financing                                                                                                                                                                             | : | Self Tk. 316,000 (from existing business) Required Investment Tk.70,000 (as equity) |
| Present salary/drawings from business                                                                                                                                                 | : | BDT 4,000 (Four thousand)                                                           |
| Proposed Salary                                                                                                                                                                       | : | BDT 6,000 (Six thousand)                                                            |
| Proposed Business Implementation Plan (i) % of present gross profit margin (ii) Estimated % of proposed gross profit margin (iii) In future risk mgt. plan (from fire, disaster etc.) | : | On an average15% On an average15%                                                   |

#### PRESENT & PROPOSED INVESTMENT BREAKDOWN

| Partic                                                                                         | Existing                                                                                       | Proposed          | Total    |         |  |
|------------------------------------------------------------------------------------------------|------------------------------------------------------------------------------------------------|-------------------|----------|---------|--|
| Existing                                                                                       | Proposed                                                                                       | Business<br>(BDT) | (BDT)    | (BDT)   |  |
| Investment in products (Rice, Oil, salt, Sugar, Flour, Cosmetics, soft drinks, Biscuits, etc.) | Investment in products (Rice, Oil, salt, Sugar, Flour, Cosmetics, soft drinks, Biscuits, etc.) | 163,277           | 70,000   | 233,277 |  |
| Investment in Machineries & Equipment machine,-2 Calculator,-1 fan,-2 light,                   | 36,200                                                                                         | -                 | 36,200   |         |  |
| Cash in hand                                                                                   | 3,523                                                                                          | -                 | 3,523    |         |  |
| Creditors (Since march, 2016 to at p                                                           | (15,000)                                                                                       | -                 | (15,000) |         |  |
| Decoration (fixture and fittings)                                                              | 28,000                                                                                         | -                 | 28,000   |         |  |
| Advance for Shop                                                                               | 100,000                                                                                        | -                 | 100,000  |         |  |
| Total (                                                                                        | 316,000                                                                                        | 70,000            | 386,000  |         |  |