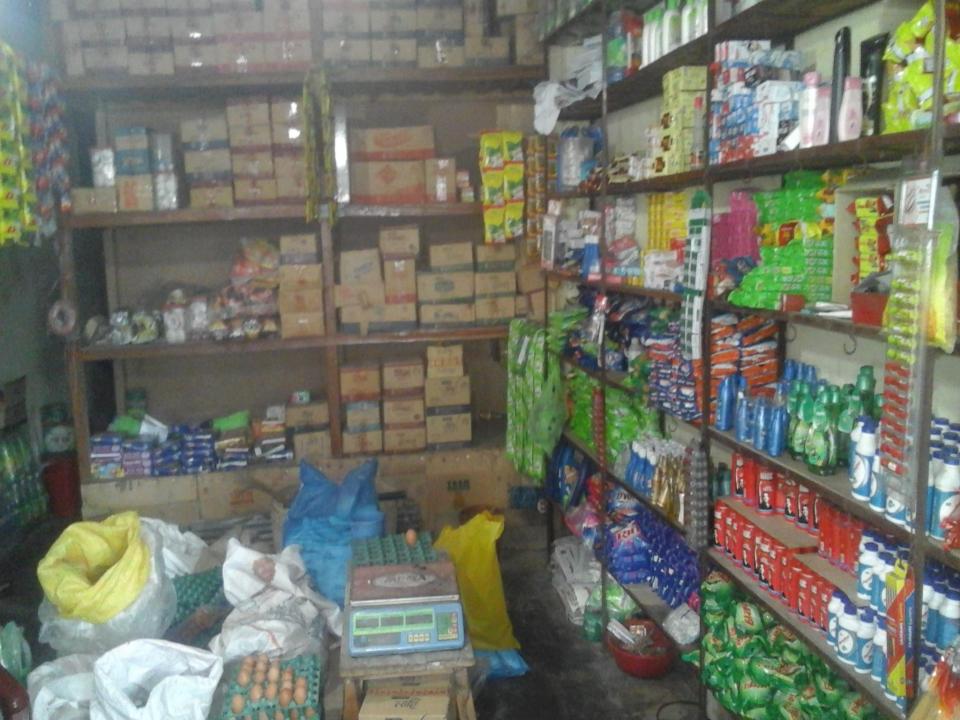

## PROPOSED NOBIN UDYOKTA BUSINESS INFO

| Business Name                                                                                                                                                                         | : | Nobin Traders                                                                       |
|---------------------------------------------------------------------------------------------------------------------------------------------------------------------------------------|---|-------------------------------------------------------------------------------------|
| Address/ Location                                                                                                                                                                     | : | Ershad mur, Mithapukur, Rangpur.                                                    |
| Total Investment in BDT                                                                                                                                                               | : | Tk. 386,000/-                                                                       |
| Financing                                                                                                                                                                             | : | Self Tk. 316,000 (from existing business) Required Investment Tk.70,000 (as equity) |
| Present salary/drawings from business                                                                                                                                                 | : | BDT 4,000 (Four thousand)                                                           |
| Proposed Salary                                                                                                                                                                       | : | BDT 6,000 (Six thousand)                                                            |
| Proposed Business Implementation Plan (i) % of present gross profit margin (ii) Estimated % of proposed gross profit margin (iii) In future risk mgt. plan (from fire, disaster etc.) | : | On an average15% On an average15%                                                   |

#### PRESENT & PROPOSED INVESTMENT BREAKDOWN

| Partic                                                                                         | Existing                                                                                       | Proposed          | Total    |         |  |
|------------------------------------------------------------------------------------------------|------------------------------------------------------------------------------------------------|-------------------|----------|---------|--|
| Existing                                                                                       | Proposed                                                                                       | Business<br>(BDT) | (BDT)    | (BDT)   |  |
| Investment in products (Rice, Oil, salt, Sugar, Flour, Cosmetics, soft drinks, Biscuits, etc.) | Investment in products (Rice, Oil, salt, Sugar, Flour, Cosmetics, soft drinks, Biscuits, etc.) | 163,277           | 70,000   | 233,277 |  |
| Investment in Machineries & Equipment machine,-2 Calculator,-1 fan,-2 light,                   | 36,200                                                                                         | -                 | 36,200   |         |  |
| Cash in hand                                                                                   | 3,523                                                                                          | -                 | 3,523    |         |  |
| Creditors (Since march, 2016 to at p                                                           | (15,000)                                                                                       | -                 | (15,000) |         |  |
| Decoration (fixture and fittings)                                                              | 28,000                                                                                         | -                 | 28,000   |         |  |
| Advance for Shop                                                                               | 100,000                                                                                        | -                 | 100,000  |         |  |
| Total (                                                                                        | 316,000                                                                                        | 70,000            | 386,000  |         |  |