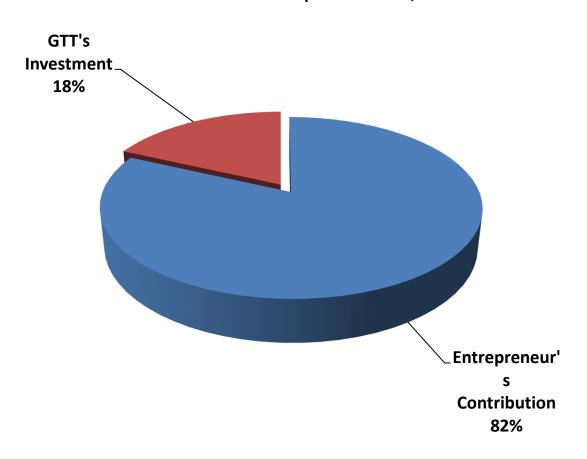

#### PRESENT & PROPOSED INVESTMENT BREAKDOWN

| Partic                                                                                         | Existing                                                                                       | Proposed          | Total    |         |  |
|------------------------------------------------------------------------------------------------|------------------------------------------------------------------------------------------------|-------------------|----------|---------|--|
| Existing                                                                                       | Proposed                                                                                       | Business<br>(BDT) | (BDT)    | (BDT)   |  |
| Investment in products (Rice, Oil, salt, Sugar, Flour, Cosmetics, soft drinks, Biscuits, etc.) | Investment in products (Rice, Oil, salt, Sugar, Flour, Cosmetics, soft drinks, Biscuits, etc.) | 163,277           | 70,000   | 233,277 |  |
| Investment in Machineries & Equipment machine,-2 Calculator,-1 fan,-2 light,                   | 36,200                                                                                         | -                 | 36,200   |         |  |
| Cash in hand                                                                                   | 3,523                                                                                          | -                 | 3,523    |         |  |
| Creditors (Since march, 2016 to at p                                                           | (15,000)                                                                                       | -                 | (15,000) |         |  |
| Decoration (fixture and fittings)                                                              | 28,000                                                                                         | -                 | 28,000   |         |  |
| Advance for Shop                                                                               | 100,000                                                                                        | -                 | 100,000  |         |  |
| Total (                                                                                        | 316,000                                                                                        | 70,000            | 386,000  |         |  |

### SOURCE OF FINANCE

- Entrepreneur's Contribution BDT 316,000
- GTT's Investment BDT 70,000
- Total Capital BDT 386,000