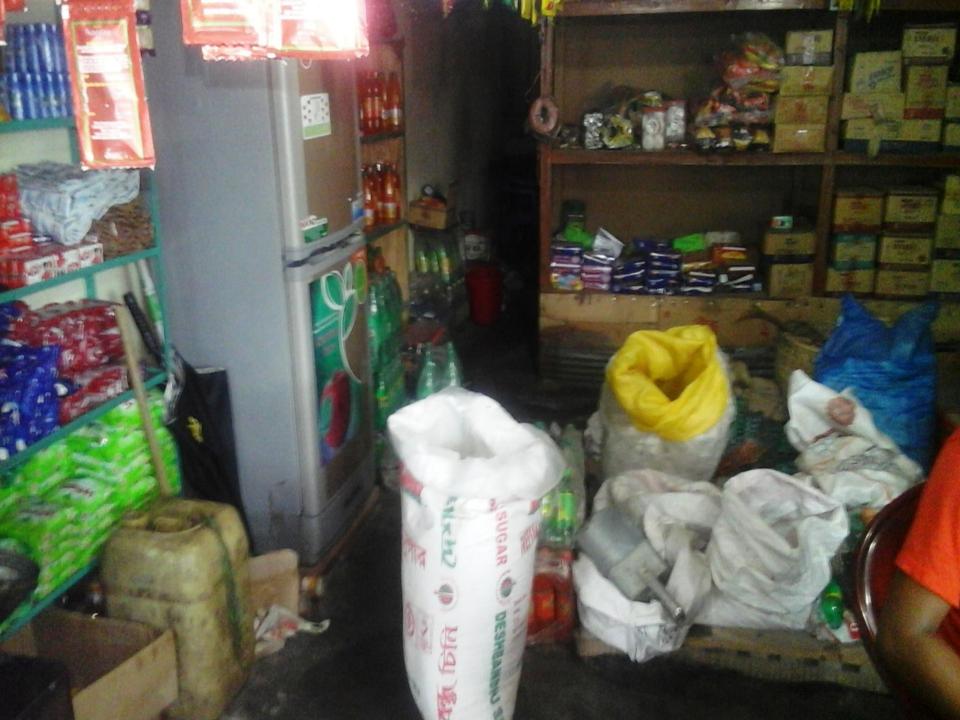

## PROPOSED NOBIN UDYOKTA BUSINESS INFO

| Business Name                                                                                                                                                                         | : | Nobin Traders                                                                       |
|---------------------------------------------------------------------------------------------------------------------------------------------------------------------------------------|---|-------------------------------------------------------------------------------------|
| Address/ Location                                                                                                                                                                     | : | Ershad mur, Mithapukur, Rangpur.                                                    |
| Total Investment in BDT                                                                                                                                                               | : | Tk. 386,000/-                                                                       |
| Financing                                                                                                                                                                             | : | Self Tk. 316,000 (from existing business) Required Investment Tk.70,000 (as equity) |
| Present salary/drawings from business                                                                                                                                                 | : | BDT 4,000 (Four thousand)                                                           |
| Proposed Salary                                                                                                                                                                       | : | BDT 6,000 (Six thousand)                                                            |
| Proposed Business Implementation Plan (i) % of present gross profit margin (ii) Estimated % of proposed gross profit margin (iii) In future risk mgt. plan (from fire, disaster etc.) | : | On an average15% On an average15%                                                   |

#### PRESENT & PROPOSED INVESTMENT BREAKDOWN

| Partic                                                                                         | Existing                                                                                       | Proposed          | Total    |         |  |
|------------------------------------------------------------------------------------------------|------------------------------------------------------------------------------------------------|-------------------|----------|---------|--|
| Existing                                                                                       | Proposed                                                                                       | Business<br>(BDT) | (BDT)    | (BDT)   |  |
| Investment in products (Rice, Oil, salt, Sugar, Flour, Cosmetics, soft drinks, Biscuits, etc.) | Investment in products (Rice, Oil, salt, Sugar, Flour, Cosmetics, soft drinks, Biscuits, etc.) | 163,277           | 70,000   | 233,277 |  |
| Investment in Machineries & Equipment machine,-2 Calculator,-1 fan,-2 light,                   | 36,200                                                                                         | -                 | 36,200   |         |  |
| Cash in hand                                                                                   | 3,523                                                                                          | -                 | 3,523    |         |  |
| Creditors (Since march, 2016 to at p                                                           | (15,000)                                                                                       | -                 | (15,000) |         |  |
| Decoration (fixture and fittings)                                                              | 28,000                                                                                         | -                 | 28,000   |         |  |
| Advance for Shop                                                                               | 100,000                                                                                        | -                 | 100,000  |         |  |
| Total (                                                                                        | 316,000                                                                                        | 70,000            | 386,000  |         |  |