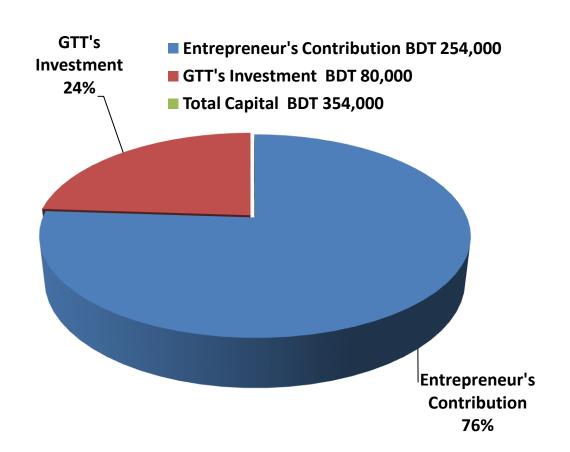

## PRESENT & PROPOSED INVESTMENT BREAKDOWN

| Particulars                                                                      |                                                           |                               |                   |                |
|----------------------------------------------------------------------------------|-----------------------------------------------------------|-------------------------------|-------------------|----------------|
| Existing                                                                         | Proposed                                                  | Existing<br>Business<br>(BDT) | Proposed<br>(BDT) | Total<br>(BDT) |
| Investment in products (Different types of medicine etc.)                        | Investment in products (Different types of medicine etc.) | 194,090                       | 80,000            | 274,090        |
| Investment in Machineries and Equipment (BP & diabetic machine, fan, light etc.) | -                                                         | 2,600                         | -                 | 2,600          |
| Cash in hand                                                                     |                                                           | 3,310                         | -                 | 3,310          |
| Decoration (fixture and fittings)                                                |                                                           | 14,000                        | -                 | 14,000         |
| Advance for Shop                                                                 |                                                           | 40,000                        | -                 | 40,000         |
| Total Capital                                                                    |                                                           | 254,000                       | 80,000            | 334,000        |