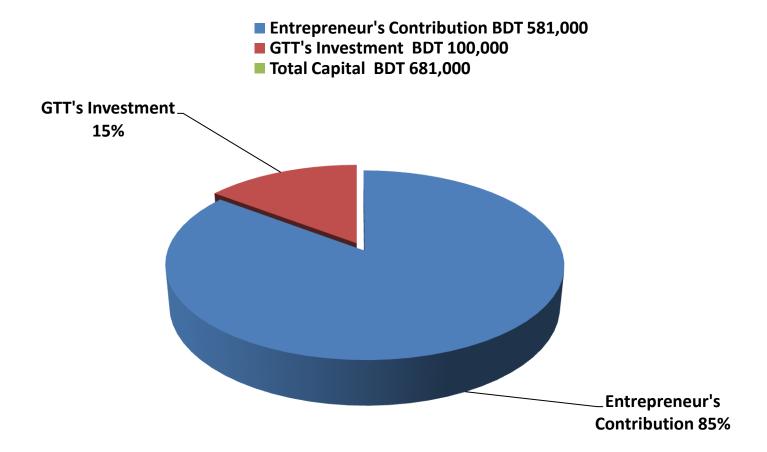

### PRESENT & PROPOSED INVESTMENT BREAKDOWN

| Particulars                                                                                    |                                                                   |                               |                   |                |  |
|------------------------------------------------------------------------------------------------|-------------------------------------------------------------------|-------------------------------|-------------------|----------------|--|
| Existing                                                                                       | Proposed                                                          | Existing<br>Business<br>(BDT) | Proposed<br>(BDT) | Total<br>(BDT) |  |
| Investment in Product (Almirah, Trunk, Drum, Rack, Showcase etc.)                              | Investment in Product (Almirah, Trunk, Drum, Rack, Showcase etc.) | 409,070                       | 100,000           | 509,070        |  |
| Investment in Machineries & equipment (Fan-<br>1, light-8, Calculator-01, Television -01 etc.) |                                                                   | 3,260                         | _                 | 3,260          |  |
| -                                                                                              | 16,670                                                            | _                             | 16,670            |                |  |
| Decoration (fixture and fittings)                                                              | 2,000                                                             | _                             | 2,000             |                |  |
| Advance for Shop                                                                               | 150,000                                                           | _                             | 150,000           |                |  |
| Total Capital                                                                                  | 581,000                                                           | 100,000                       | 681,000           |                |  |