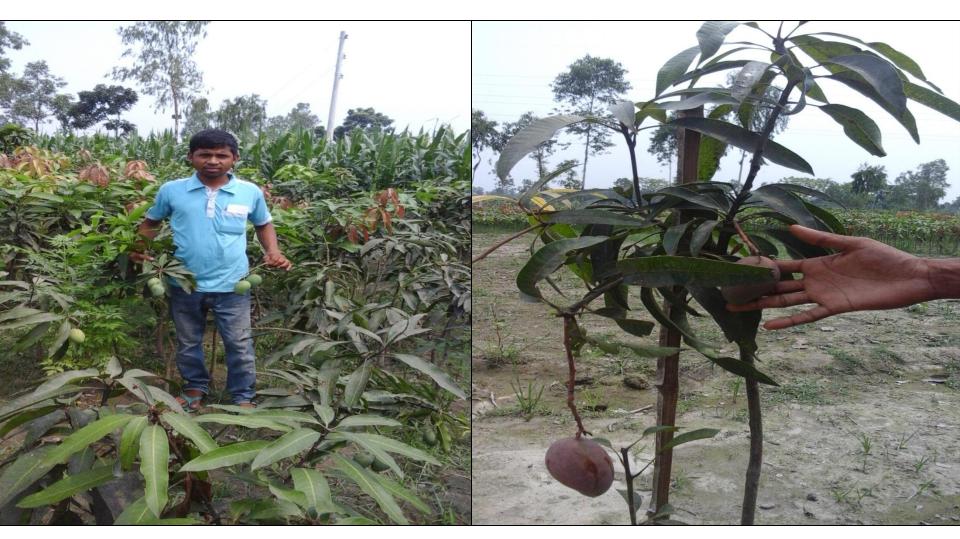

#### Proposed NU Business Name: Modina Nursery

Business Category: Agro Based Business



Business Proposal Identified & Prepared by: Md. Sahinur Islam, Asst. Officer, Mithapukur Unit, Rangpur.

Business Proposal Verified by: Mohammed Anwar Hossain

### BRIEF BIO OF THE PROPOSED NOBIN UDYOKTA

| Name and address                                                                                                          | :     | Md. Tuhin Mia  Vill: Milonpara, Union: 32 no City Corporation, Post: Cadet College, Upazila: Sadar, District: Rangpur.                                                                                                 |  |
|---------------------------------------------------------------------------------------------------------------------------|-------|----------------------------------------------------------------------------------------------------------