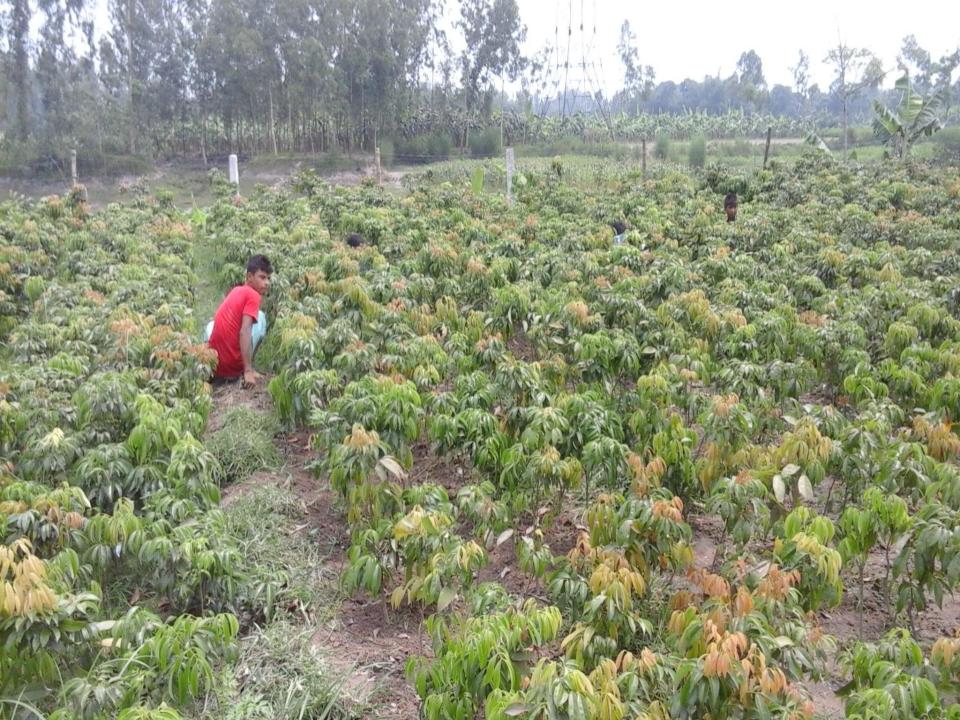

## Pictures

#### PRESENT & PROPOSED INVESTMENT BREAKDOWN

| Particulars                                                                                   |                                                                                               |                                |                       |                |
|-----------------------------------------------------------------------------------------------|-----------------------------------------------------------------------------------------------|--------------------------------|-----------------------|----------------|
| Existing                                                                                      | Proposed                                                                                      | Existing<br>Busines<br>s (BDT) | Propos<br>ed<br>(BDT) | Total<br>(BDT) |
| Investment in products (Lychee, Mango, Orange, Malta, Apple cool etc.)                        | Investment in products (Lychee,<br>Mango, Orange, Malta, Apple cool,<br>Seed production etc.) | 533,000                        | 150,000               | 683,000        |
| Investment in Machineries & Equipment (Shallow machine-1, spray machine-4, Motor Pump-1 etc.) | -                                                                                             | 21,950                         | -                     | 21,950         |
| Cash in hand                                                                                  | 3,050                                                                                         | -                              | 3,050                 |                |
| Decoration (fixture and fittings)                                                             | 1,000                                                                                         | -                              | 1,000                 |                |
| Advance for land lease (70 decimal)                                                           | 40,000                                                                                        | -                              | 40,000                |                |
| Total Capita                                                                                  | 599,000                                                                                       | 150,000                        | 749,000               |                |