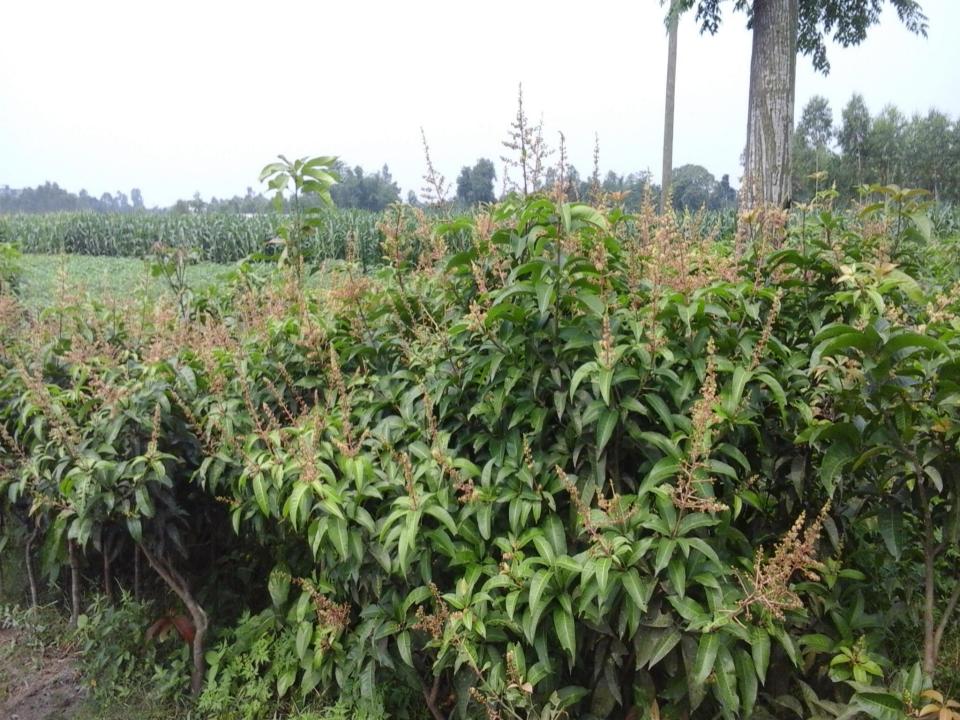

## Pictures

#### PRESENT & PROPOSED INVESTMENT BREAKDOWN

| Particulars                                                                                   |                                                                                               |                                |                       |                |
|-----------------------------------------------------------------------------------------------|-----------------------------------------------------------------------------------------------|--------------------------------|-----------------------|----------------|
| Existing                                                                                      | Proposed                                                                                      | Existing<br>Busines<br>s (BDT) | Propos<br>ed<br>(BDT) | Total<br>(BDT) |
| Investment in products (Lychee, Mango, Orange, Malta, Apple cool etc.)                        | Investment in products (Lychee,<br>Mango, Orange, Malta, Apple cool,<br>Seed production etc.) | 533,000                        | 150,000               | 683,000        |
| Investment in Machineries & Equipment (Shallow machine-1, spray machine-4, Motor Pump-1 etc.) | -                                                                                             | 21,950                         | -                     | 21,950         |
| Cash in hand                                                                                  | 3,050                                                                                         | -                              | 3,050                 |                |
| Decoration (fixture and fittings)                                                             | 1,000                                                                                         | -                              | 1,000                 |                |
| Advance for land lease (70 decimal)                                                           | 40,000                                                                                        | -                              | 40,000                |                |
| Total Capita                                                                                  | 599,000                                                                                       | 150,000                        | 749,000               |                |