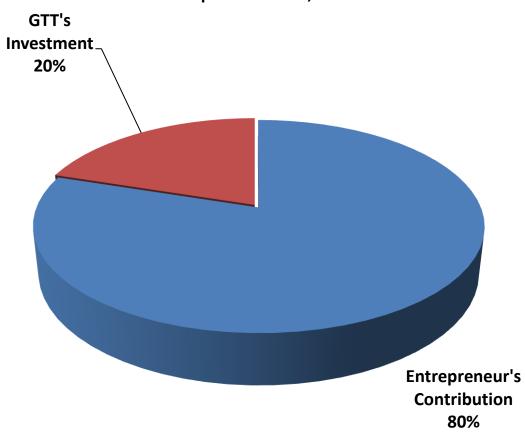

### SOURCE OF FINANCE

- Entrepreneur's Contribution BDT 599,000
- GTT's Investment BDT 150,000
- Total Capital BDT 749,000