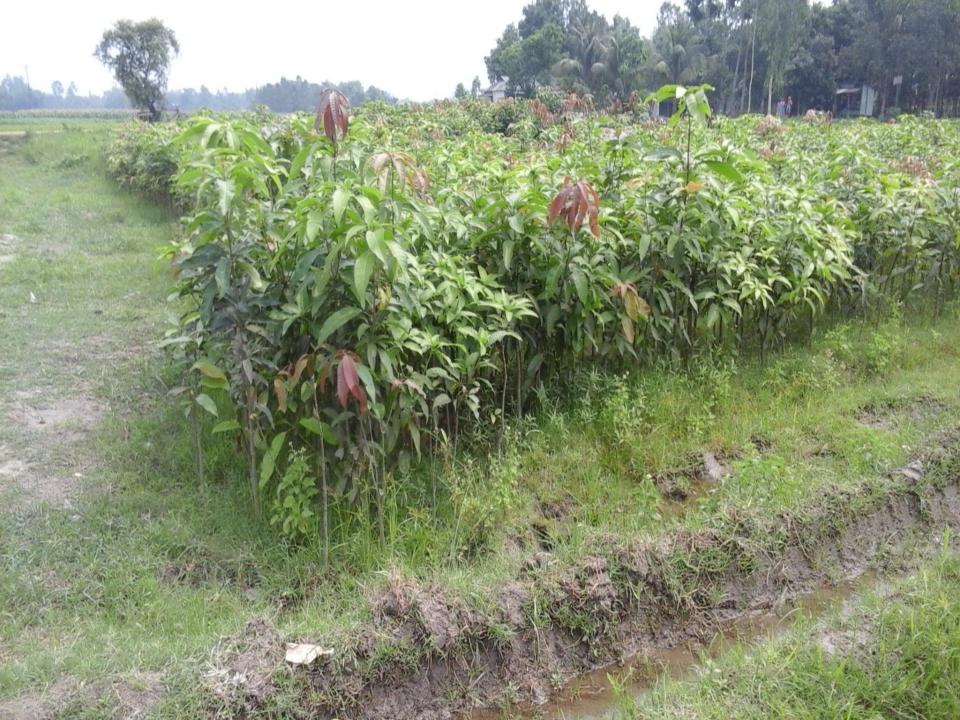

## Pictures

#### PRESENT & PROPOSED INVESTMENT BREAKDOWN

| Particulars                                                                                   |                                                                                               |                                |                       |                |
|-----------------------------------------------------------------------------------------------|-----------------------------------------------------------------------------------------------|--------------------------------|-----------------------|----------------|
| Existing                                                                                      | Proposed                                                                                      | Existing<br>Busines<br>s (BDT) | Propos<br>ed<br>(BDT) | Total<br>(BDT) |
| Investment in products (Lychee, Mango, Orange, Malta, Apple cool etc.)                        | Investment in products (Lychee,<br>Mango, Orange, Malta, Apple cool,<br>Seed production etc.) | 533,000                        | 150,000               | 683,000        |
| Investment in Machineries & Equipment (Shallow machine-1, spray machine-4, Motor Pump-1 etc.) | -                                                                                             | 21,950                         | -                     | 21,950         |
| Cash in hand                                                                                  | 3,050                                                                                         | -                              | 3,050                 |                |
| Decoration (fixture and fittings)                                                             | 1,000                                                                                         | -                              | 1,000                 |                |
| Advance for land lease (70 decimal)                                                           | 40,000                                                                                        | -                              | 40,000                |                |
| Total Capita                                                                                  | 599,000                                                                                       | 150,000                        | 749,000               |                |