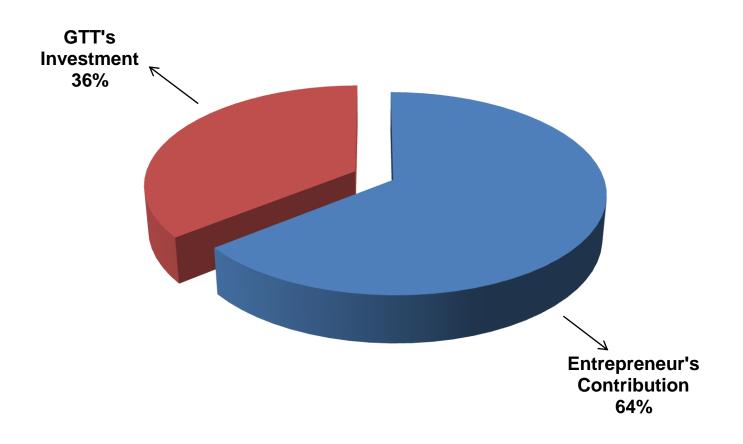

- Entrepreneur's Contribution BDT 126,000
- GTT's Investment BDT 70,000
- Total Capital BDT 196,000