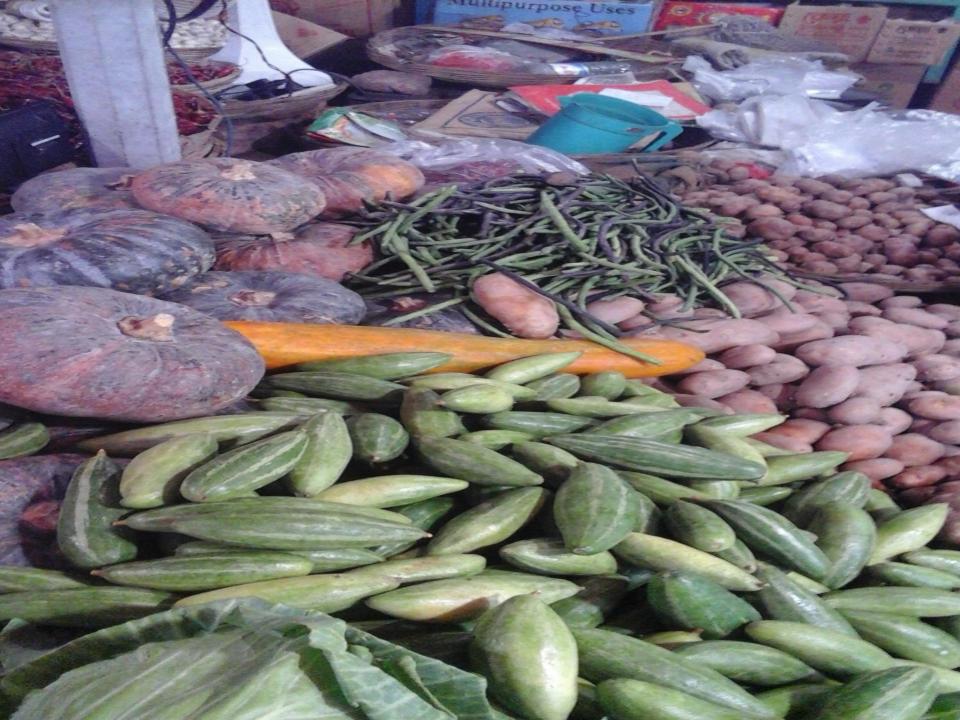

## PRESENT & PROPOSED INVESTMENT BREAKDOWN

| Particulars                                                                                                                                                                                                                                |                                                                                                         |         | Proposed<br>(BDT) | Total<br>(BDT) |
|--------------------------------------------------------------------------------------------------------------------------------------------------------------------------------------------------------------------------------------------|---------------------------------------------------------------------------------------------------------|---------|-------------------|----------------|
| Existing                                                                                                                                                                                                                                   | Proposed                                                                                                |         |                   |                |
| Investment in products (grocery item,<br>bakery item, potato, eggplant, bitter<br>gourd, cucumber, teasle gourd, tomato,<br>carrot, wax gourd, cauliflower, pepper,<br>pumpkin, tinduri and different types of<br>seasonal vegetables etc) | Investment in products (grocery<br>item, bakery item and different<br>types of seasonal vegetables etc) | 115,801 | 70,000            | 185,801        |
| Investment in Equipments & Tools ( weight machine, bulb and fan etc.)                                                                                                                                                                      |                                                                                                         |         |                   | 3,600          |
| Cash in hand                                                                                                                                                                                                                               |                                                                                                         |         |                   | 3,799          |
| Decoration (fixture and fittings)                                                                                                                                                                                                          |                                                                                                         |         |                   | 2,800          |
| Total Capital                                                                                                                                                                                                                              |                                                                                                         |         | 70,000            | 196,000        |