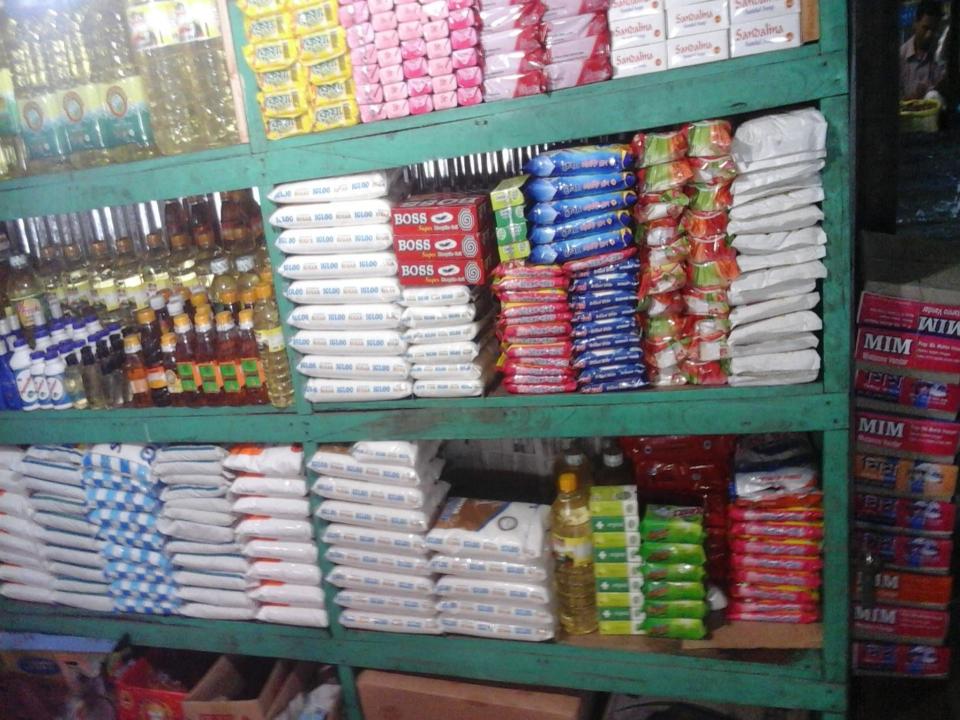

## PRESENT & PROPOSED INVESTMENT BREAKDOWN

| Particulars                                                                                                                                                                                                                                |                                                                                                         |         | Proposed<br>(BDT) | Total<br>(BDT) |
|--------------------------------------------------------------------------------------------------------------------------------------------------------------------------------------------------------------------------------------------|---------------------------------------------------------------------------------------------------------|---------|-------------------|----------------|
| Existing                                                                                                                                                                                                                                   | Proposed                                                                                                |         |                   |                |
| Investment in products (grocery item,<br>bakery item, potato, eggplant, bitter<br>gourd, cucumber, teasle gourd, tomato,<br>carrot, wax gourd, cauliflower, pepper,<br>pumpkin, tinduri and different types of<br>seasonal vegetables etc) | Investment in products (grocery<br>item, bakery item and different<br>types of seasonal vegetables etc) | 115,801 | 70,000            | 185,801        |
| Investment in Equipments & Tools ( weight machine, bulb and fan etc.)                                                                                                                                                                      |                                                                                                         |         |                   | 3,600          |
| Cash in hand                                                                                                                                                                                                                               |                                                                                                         |         |                   | 3,799          |
| Decoration (fixture and fittings)                                                                                                                                                                                                          |                                                                                                         |         |                   | 2,800          |
| Total Capital                                                                                                                                                                                                                              |                                                                                                         |         | 70,000            | 196,000        |