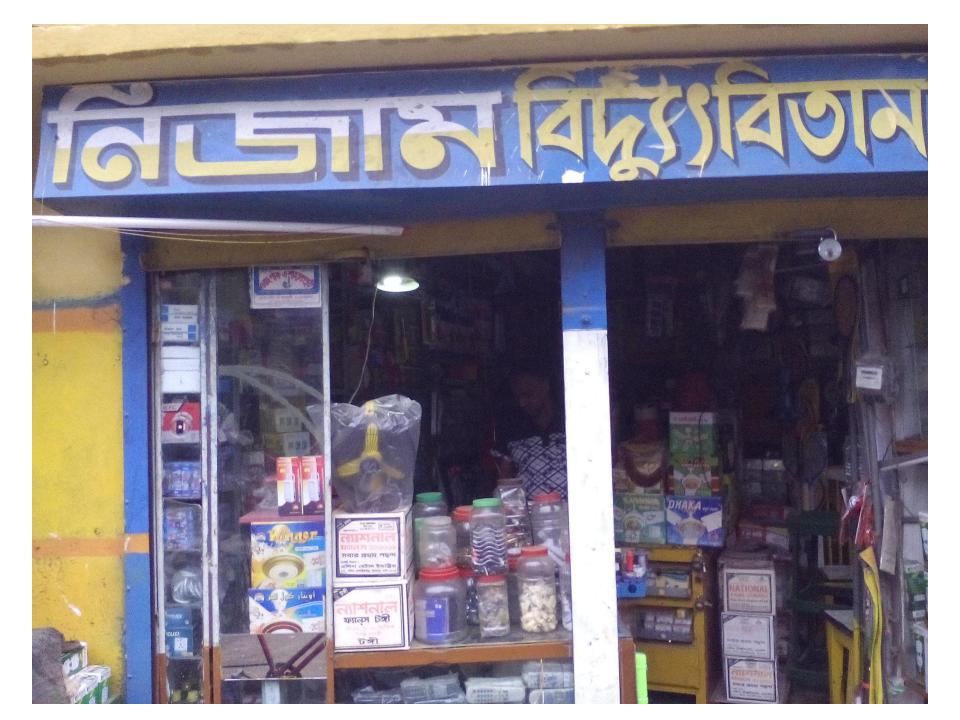

#### Proposed NU Business Name: NIGAM BIDDUT BITAN

Project identification and prepared by: Modon kumar biswas, Dakshinkhan Unit, Dhaka Project verified by: Md. Abu Bakkar Siddique

Grameen Shakti Samajik Byabosha Ltd.

| Proposed Nobin Udyokta Business Info                                               |   |                                                                                                                                                                                                                                                                                                                                                                                       |  |  |  |
|------------------------------------------------------------------------------------|---|---------------------------------------------------------------------------------------------------------------------------------------------------------------------------------------------------------------------------------------------------------------------------------------------------------------------------------------------------------------------------------------|--|--|--|
| Business Name                                                                      | : | NIGAM BIDDUT BITAN                                                                                                                                                                                                                                                                                                                                                                    |  |  |  |
| Location                                                                           | : | Kanchkura bazer,Uttarkhan, Dhaka                                                                                                                                                                                                                                                                                                                                                      |  |  |  |
| Total Investment in BDT                                                            | : | BDT3 80,000/-                                                                                                                                                                                                                                                                                                                                                                         |  |  |  |
| Financing                                                                          | : | Self BDT 2,8,0,000/- (from existing business) 73%                                                                                                                                                                                                                                                                                                                                     |  |  |  |
|                                                                                    |   | Required Investment BDT 1,00,000/- (as equity) 27%                                                                                                                                                                                                                                                                                                                                    |  |  |  |
| Present salary/drawings<br>from business (estimates)                               | : | BDT 5,000                                                                                                                                                                                                                                                                                                                                                                             |  |  |  |
| Proposed Salary                                                                    | : | BDT 5,000                                                                                                                                                                                                                                                                                                                                                                             |  |  |  |
| Size of shop                                                                       | : | 08 ft x 10 ft= 80 square ft                                                                                                                                                                                                                                                                                                                                                           |  |  |  |
| Security of the shop                                                               | : | BDT 100,000                                                                                                                                                                                                                                                                                                                                                                           |  |  |  |
| goods like; Fai<br>Average 20%<br>The business<br>The shop is re-<br>Collects good |   | <ul> <li>The business is planned to be scaled up by investment in existing goods like; Fan ,Cable ,Switch choked, Remote etc.</li> <li>Average 20% gain on sales.</li> <li>The business is operating by entrepreneur. Existing no employee.</li> <li>The shop is rented.</li> <li>Collects goods from Nobabpur, gulistan, Dhaka.</li> <li>Agreed grace period is 3 months.</li> </ul> |  |  |  |