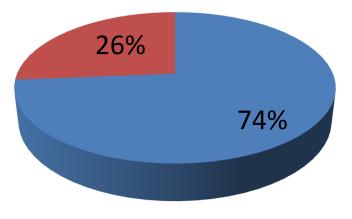

| Proposed Nobin Udyokta Business Info                                               |   |                                                                                                                                                                                                                                                                                                                                                                                       |  |  |  |
|------------------------------------------------------------------------------------|---|---------------------------------------------------------------------------------------------------------------------------------------------------------------------------------------------------------------------------------------------------------------------------------------------------------------------------------------------------------------------------------------|--|--|--|
| Business Name                                                                      | : | NIGAM BIDDUT BITAN                                                                                                                                                                                                                                                                                                                                                                    |  |  |  |
| Location                                                                           | : | Kanchkura bazer,Uttarkhan, Dhaka                                                                                                                                                                                                                                                                                                                                                      |  |  |  |
| Total Investment in BDT                                                            | : | BDT3 80,000/-                                                                                                                                                                                                                                                                                                                                                                         |  |  |  |
| Financing                                                                          | : | Self BDT 2,8,0,000/- (from existing business) 73%                                                                                                                                                                                                                                                                                                                                     |  |  |  |
|                                                                                    |   | Required Investment BDT 1,00,000/- (as equity) 27%                                                                                                                                                                                                                                                                                                                                    |  |  |  |
| Present salary/drawings<br>from business (estimates)                               | : | BDT 5,000                                                                                                                                                                                                                                                                                                                                                                             |  |  |  |
| Proposed Salary                                                                    | : | BDT 5,000                                                                                                                                                                                                                                                                                                                                                                             |  |  |  |
| Size of shop                                                                       | : | 08 ft x 10 ft= 80 square ft                                                                                                                                                                                                                                                                                                                                                           |  |  |  |
| Security of the shop                                                               | : | BDT 100,000                                                                                                                                                                                                                                                                                                                                                                           |  |  |  |
| goods like; Fai<br>Average 20%<br>The business<br>The shop is re-<br>Collects good |   | <ul> <li>The business is planned to be scaled up by investment in existing goods like; Fan ,Cable ,Switch choked, Remote etc.</li> <li>Average 20% gain on sales.</li> <li>The business is operating by entrepreneur. Existing no employee.</li> <li>The shop is rented.</li> <li>Collects goods from Nobabpur, gulistan, Dhaka.</li> <li>Agreed grace period is 3 months.</li> </ul> |  |  |  |