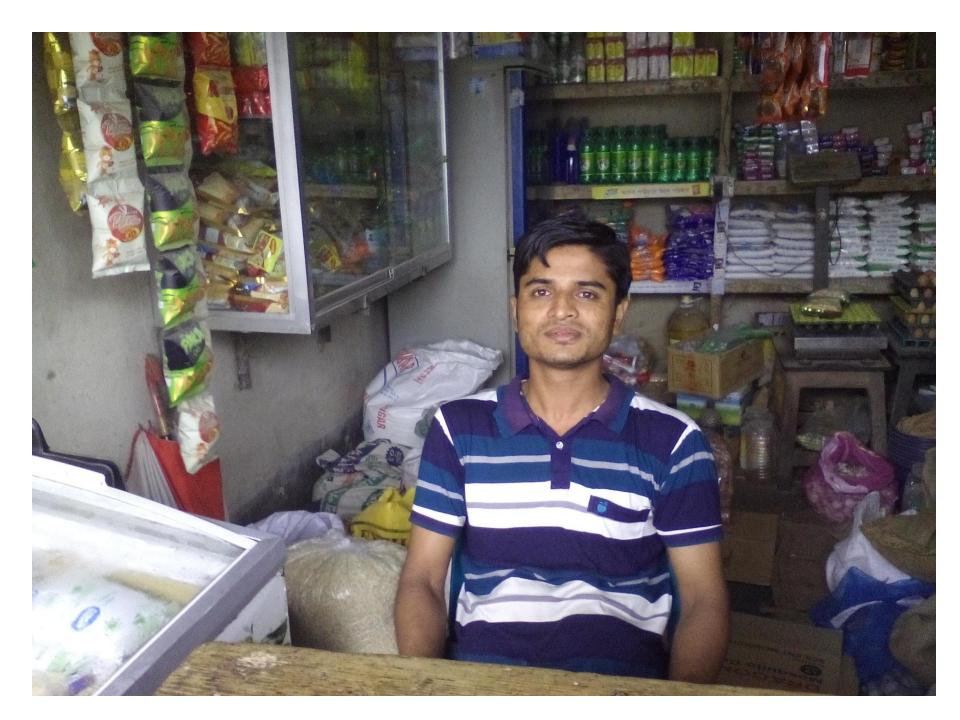

| Proposed Nobin Udyokta Business Info              |   |                                                                                                                                                                                                                                                                                                                                                                                           |  |  |  |
|---------------------------------------------------|---|-------------------------------------------------------------------------------------------------------------------------------------------------------------------------------------------------------------------------------------------------------------------------------------------------------------------------------------------------------------------------------------------|--|--|--|
| Business Name                                     | : | SHEULI VARITIES STORE                                                                                                                                                                                                                                                                                                                                                                     |  |  |  |
| Location                                          | : | Balurmate, Uttarkhan, Dhaka                                                                                                                                                                                                                                                                                                                                                               |  |  |  |
| Total Investment in BDT                           | : | BDT 200,000/-                                                                                                                                                                                                                                                                                                                                                                             |  |  |  |
| Financing                                         | : | Self BDT 1,30,000/- (from existing business) 65%                                                                                                                                                                                                                                                                                                                                          |  |  |  |
|                                                   |   | Required Investment BDT 70,000/- (as equity) 35%                                                                                                                                                                                                                                                                                                                                          |  |  |  |
| Present salary/drawings from business (estimates) | • | BDT 5,000                                                                                                                                                                                                                                                                                                                                                                                 |  |  |  |
| Proposed Salary                                   | : | BDT 5,000                                                                                                                                                                                                                                                                                                                                                                                 |  |  |  |
| Size of shop                                      | : | 12 ft x 11 ft= 132 square ft                                                                                                                                                                                                                                                                                                                                                              |  |  |  |
| Security of the shop                              | : | BDT 50,000                                                                                                                                                                                                                                                                                                                                                                                |  |  |  |
| Implementation                                    | : | <ul> <li>The business is planned to be scaled up by investment in existing goods like; Rice, Oil, Sugar , Biscuit , Battery, Flour, Chips etc.</li> <li>Average 15% gain on sales.</li> <li>The business is operating by entrepreneur. Existing no employee.</li> <li>The shop is rented.</li> <li>Collects goods from Tangi, Dhaka.</li> <li>Agreed grace period is 3 months.</li> </ul> |  |  |  |