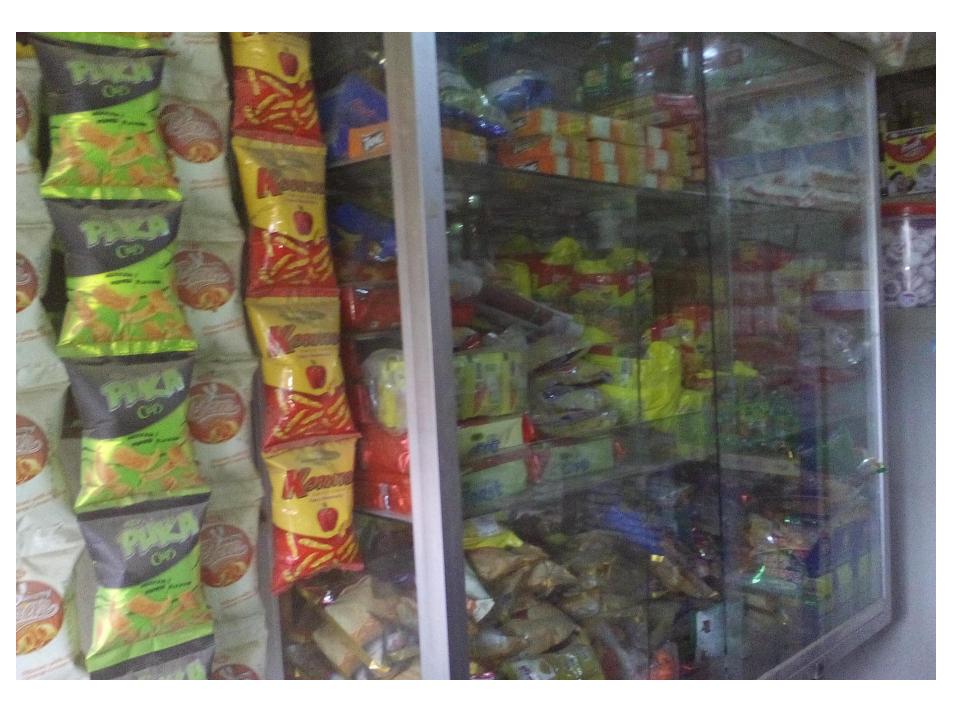

| Proposed Nobin Udyokta Business Info              |   |                                                                                                                                                                                                                                                                                                                                                                                           |  |  |  |
|---------------------------------------------------|---|-------------------------------------------------------------------------------------------------------------------------------------------------------------------------------------------------------------------------------------------------------------------------------------------------------------------------------------------------------------------------------------------|--|--|--|
| Business Name                                     | : | SHEULI VARITIES STORE                                                                                                                                                                                                                                                                                                                                                                     |  |  |  |
| Location                                          | : | Balurmate, Uttarkhan, Dhaka                                                                                                                                                                                                                                                                                                                                                               |  |  |  |
| Total Investment in BDT                           | : | BDT 200,000/-                                                                                                                                                                                                                                                                                                                                                                             |  |  |  |
| Financing                                         | : | Self BDT 1,30,000/- (from existing business) 65%                                                                                                                                                                                                                                                                                                                                          |  |  |  |
|                                                   |   | Required Investment BDT 70,000/- (as equity) 35%                                                                                                                                                                                                                                                                                                                                          |  |  |  |
| Present salary/drawings from business (estimates) | • | BDT 5,000                                                                                                                                                                                                                                                                                                                                                                                 |  |  |  |
| Proposed Salary                                   | : | BDT 5,000                                                                                                                                                                                                                                                                                                                                                                                 |  |  |  |
| Size of shop                                      | : | 12 ft x 11 ft= 132 square ft                                                                                                                                                                                                                                                                                                                                                              |  |  |  |
| Security of the shop                              | : | BDT 50,000                                                                                                                                                                                                                                                                                                                                                                                |  |  |  |
| Implementation                                    | : | <ul> <li>The business is planned to be scaled up by investment in existing goods like; Rice, Oil, Sugar , Biscuit , Battery, Flour, Chips etc.</li> <li>Average 15% gain on sales.</li> <li>The business is operating by entrepreneur. Existing no employee.</li> <li>The shop is rented.</li> <li>Collects goods from Tangi, Dhaka.</li> <li>Agreed grace period is 3 months.</li> </ul> |  |  |  |