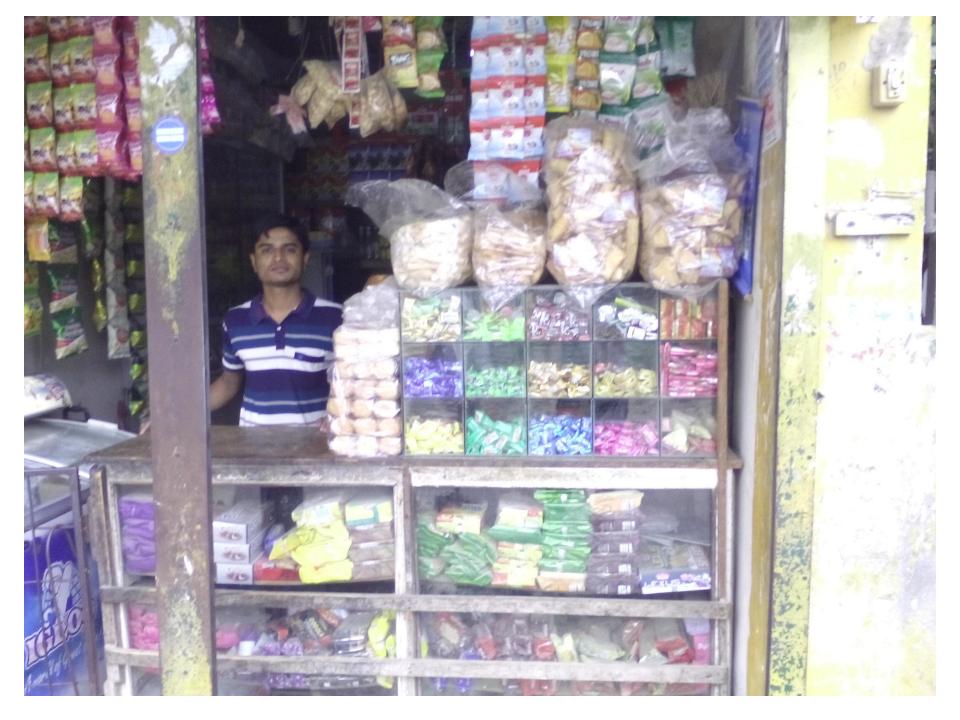

| Proposed Nobin Udyokta Business Info              |   |                                                                                                                                                                                                                                                                                                                                                                                           |  |  |  |
|---------------------------------------------------|---|-------------------------------------------------------------------------------------------------------------------------------------------------------------------------------------------------------------------------------------------------------------------------------------------------------------------------------------------------------------------------------------------|--|--|--|
| Business Name                                     | : | SHEULI VARITIES STORE                                                                                                                                                                                                                                                                                                                                                                     |  |  |  |
| Location                                          | : | Balurmate, Uttarkhan, Dhaka                                                                                                                                                                                                                                                                                                                                                               |  |  |  |
| Total Investment in BDT                           | : | BDT 200,000/-                                                                                                                                                                                                                                                                                                                                                                             |  |  |  |
| Financing                                         | : | Self BDT 1,30,000/- (from existing business) 65%                                                                                                                                                                                                                                                                                                                                          |  |  |  |
|                                                   |   | Required Investment BDT 70,000/- (as equity) 35%                                                                                                                                                                                                                                                                                                                                          |  |  |  |
| Present salary/drawings from business (estimates) | • | BDT 5,000                                                                                                                                                                                                                                                                                                                                                                                 |  |  |  |
| Proposed Salary                                   | : | BDT 5,000                                                                                                                                                                                                                                                                                                                                                                                 |  |  |  |
| Size of shop                                      | : | 12 ft x 11 ft= 132 square ft                                                                                                                                                                                                                                                                                                                                                              |  |  |  |
| Security of the shop                              | : | BDT 50,000                                                                                                                                                                                                                                                                                                                                                                                |  |  |  |
| Implementation                                    | : | <ul> <li>The business is planned to be scaled up by investment in existing goods like; Rice, Oil, Sugar , Biscuit , Battery, Flour, Chips etc.</li> <li>Average 15% gain on sales.</li> <li>The business is operating by entrepreneur. Existing no employee.</li> <li>The shop is rented.</li> <li>Collects goods from Tangi, Dhaka.</li> <li>Agreed grace period is 3 months.</li> </ul> |  |  |  |