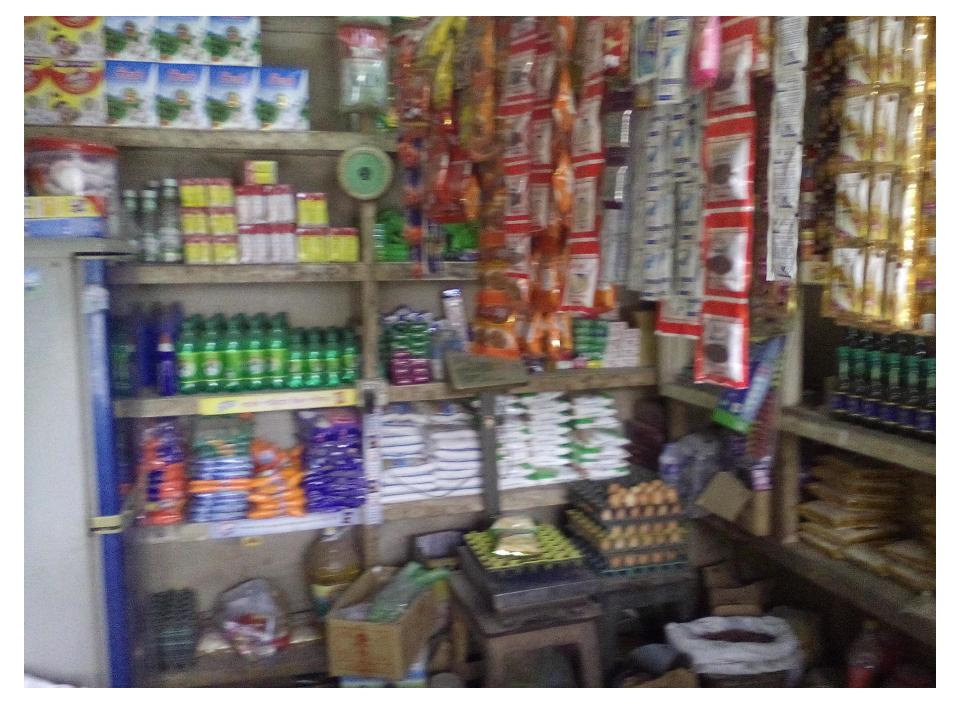

| Proposed Nobin Udyokta Business Info              |   |                                                                                                                                                                                                                                                                                                                                                                                           |  |  |  |
|---------------------------------------------------|---|-------------------------------------------------------------------------------------------------------------------------------------------------------------------------------------------------------------------------------------------------------------------------------------------------------------------------------------------------------------------------------------------|--|--|--|
| Business Name                                     | : | SHEULI VARITIES STORE                                                                                                                                                                                                                                                                                                                                                                     |  |  |  |
| Location                                          | : | Balurmate, Uttarkhan, Dhaka                                                                                                                                                                                                                                                                                                                                                               |  |  |  |
| Total Investment in BDT                           | : | BDT 200,000/-                                                                                                                                                                                                                                                                                                                                                                             |  |  |  |
| Financing                                         | : | Self BDT 1,30,000/- (from existing business) 65%                                                                                                                                                                                                                                                                                                                                          |  |  |  |
|                                                   |   | Required Investment BDT 70,000/- (as equity) 35%                                                                                                                                                                                                                                                                                                                                          |  |  |  |
| Present salary/drawings from business (estimates) | • | BDT 5,000                                                                                                                                                                                                                                                                                                                                                                                 |  |  |  |
| Proposed Salary                                   | : | BDT 5,000                                                                                                                                                                                                                                                                                                                                                                                 |  |  |  |
| Size of shop                                      | : | 12 ft x 11 ft= 132 square ft                                                                                                                                                                                                                                                                                                                                                              |  |  |  |
| Security of the shop                              | : | BDT 50,000                                                                                                                                                                                                                                                                                                                                                                                |  |  |  |
| Implementation                                    | : | <ul> <li>The business is planned to be scaled up by investment in existing goods like; Rice, Oil, Sugar , Biscuit , Battery, Flour, Chips etc.</li> <li>Average 15% gain on sales.</li> <li>The business is operating by entrepreneur. Existing no employee.</li> <li>The shop is rented.</li> <li>Collects goods from Tangi, Dhaka.</li> <li>Agreed grace period is 3 months.</li> </ul> |  |  |  |