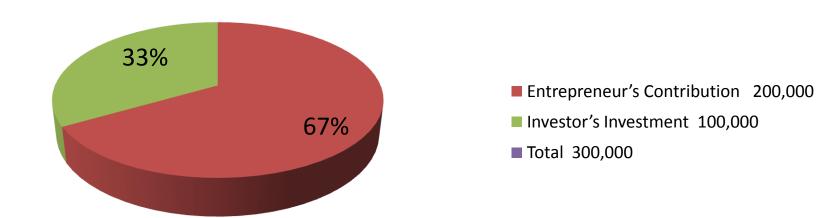

goods like; Furniture item.

Average 20% gain on sale.

■Collects goods from Rajshahi.

Agreed grace period is 3 months.

■The shop is rented.

Self BDT 200000/-(from existing business) 67%

After getting equity fund 1 will be appointed.

Required Investment BDT 100,000/-(as equity) 33%

■The business is planned to be scaled up by investment in existing

■The business is operating by entrepreneur. Existing 2 employees.

| Business Name | : | GAZIPUR NEW QUALITY FURNITURE |
|---------------|---|-------------------------------|
|               |   |                               |