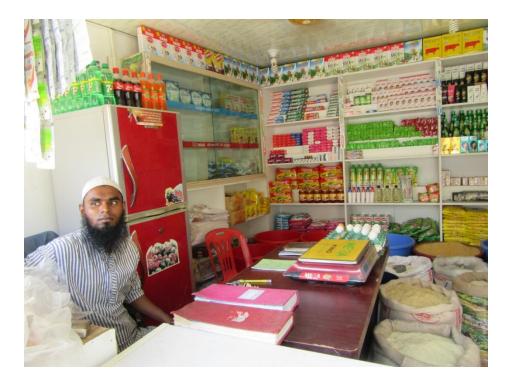

#### Proposed NU Business Name: RASEL STORE



Project identification and prepared by: MD Rasel Hossain Bason Unit, Gazipur Project verified by: Md Rafiqul Islam



| Brief Bio of The Proposed Nobin Udyokta                                                                                                                        |       |                                                                                                                                                                                            |  |  |  |
|----------------------------------------------------------------------------------------------------------------------------------------------------------------|-------|---------------------------------------------------------------------------------------------------------------------------------------------