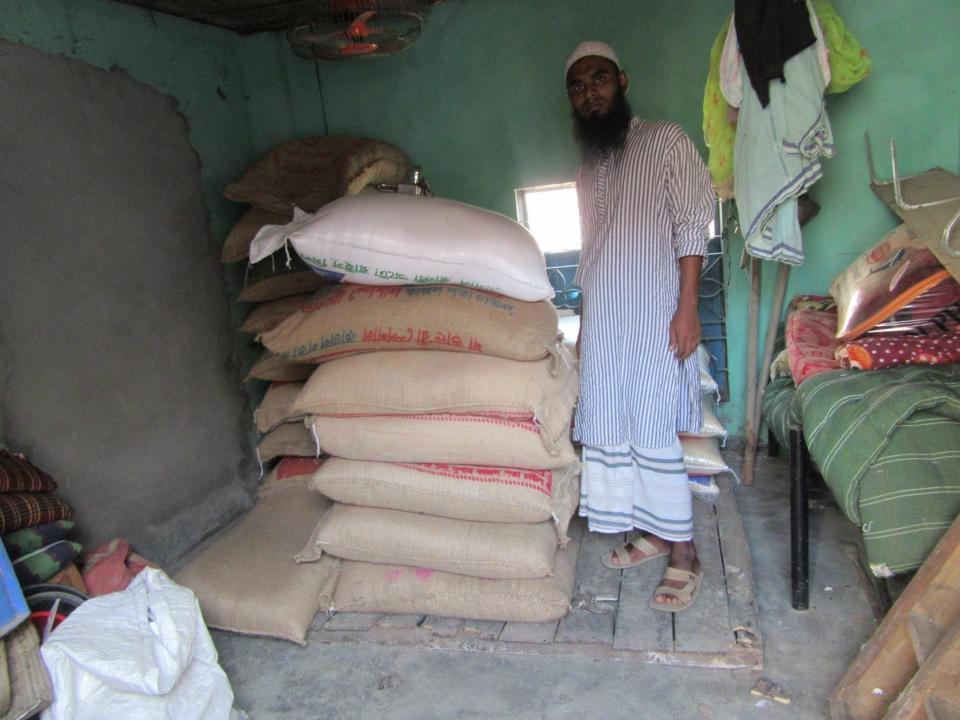

| Proposed Nobin Udyokta Business Info                 |   |                                                                                                                                                                                                                                                                                                                                                            |  |  |  |
|------------------------------------------------------|---|------------------------------------------------------------------------------------------------------------------------------------------------------------------------------------------------------------------------------------------------------------------------------------------------------------------------------------------------------------|--|--|--|
| Business Name                                        | : | RASEL TRADERS                                                                                                                                                                                                                                                                                                                                              |  |  |  |
| Location                                             | : | Fakir Market, Gacha Road                                                                                                                                                                                                                                                                                                                                   |  |  |  |
| Total Investment in BDT                              | : | BDT 430,000/-                                                                                                                                                                                                                                                                                                                                              |  |  |  |
| Financing                                            | : | Self BDT 380,000/- (from existing business) 89%<br>Required Investment BDT 50,000/- (as equity) 11%                                                                                                                                                                                                                                                        |  |  |  |
| Present salary/drawings<br>from business (estimates) | : | BDT 5,000                                                                                                                                                                                                                                                                                                                                                  |  |  |  |
| Proposed Salary                                      | : | BDT 5,000                                                                                                                                                                                                                                                                                                                                                  |  |  |  |
| Size of shop                                         | : | 12 ft x 10 ft= 120 square ft                                                                                                                                                                                                                                                                                                                               |  |  |  |
| Implementation                                       | : | <ul> <li>The business is planned to be scaled up by investment in existing goods like; Rice, Pulse, Oil, Cosmetics Etc</li> <li>Average 15% gain on sales.</li> <li>The business is operating by entrepreneur. Existing no employee.</li> <li>The shop is rented.</li> <li>Collects goods from Tangi.</li> <li>Agreed grace period is 3 months.</li> </ul> |  |  |  |

| Investment Breakdown |      |            |         |          |            |        |          |
|----------------------|------|------------|---------|----------|------------|--------|----------|
| Existing             |      |            |         | Proposed |            |        |          |
| Particulars          | Qty. | Unit Price | Amount  | Qty      | Unit Price | Amount | Proposed |
|                      |      |            | (BDT)   |          |            | (BDT)  | Total    |
| Rice                 | 40   | 2000       | 80,000  | 0        | 0          | 10,000 | 90,000   |
| Pulse                | 3    | 4500       | 13,500  | 5        | 4500       | 22,500 | 36,000   |
| Oil                  | 2    | 15000      | 30,000  | 5        | 3200       | 16,000 | 46,000   |
| Sugar                | 5    | 3200       | 16,000  | 0        | 0          | 0      | 16,000   |
| Cosmetics            | 1    | 15000      | 15,000  | 0        | 0          | 0      | 15,000   |
| Bakery               | 1    | 5000       | 5,000   | 0        | 0          | 0      | 5,000    |
| Soft drinks          | 5    | 750        | 3,750   | 0        | 0          | 0      | 3,750    |
| Washing powder       | 0    | 0          | 0       | 1        | 1500       | 1,500  | 1,500    |
| Powder milk etc      | 1    | 10000      | 10,000  | 0        | 0          | 0      | 10,000   |
| Others               | 1    | 6750       | 6,750   | 0        | 0          | 0      | 6,750    |
| Security             | 1    | 200000     | 200,000 |          |            | 0      | 200,000  |
| Total                | 60   | 0          | 380,000 | 31       | 0          | 50,000 | 430,000  |