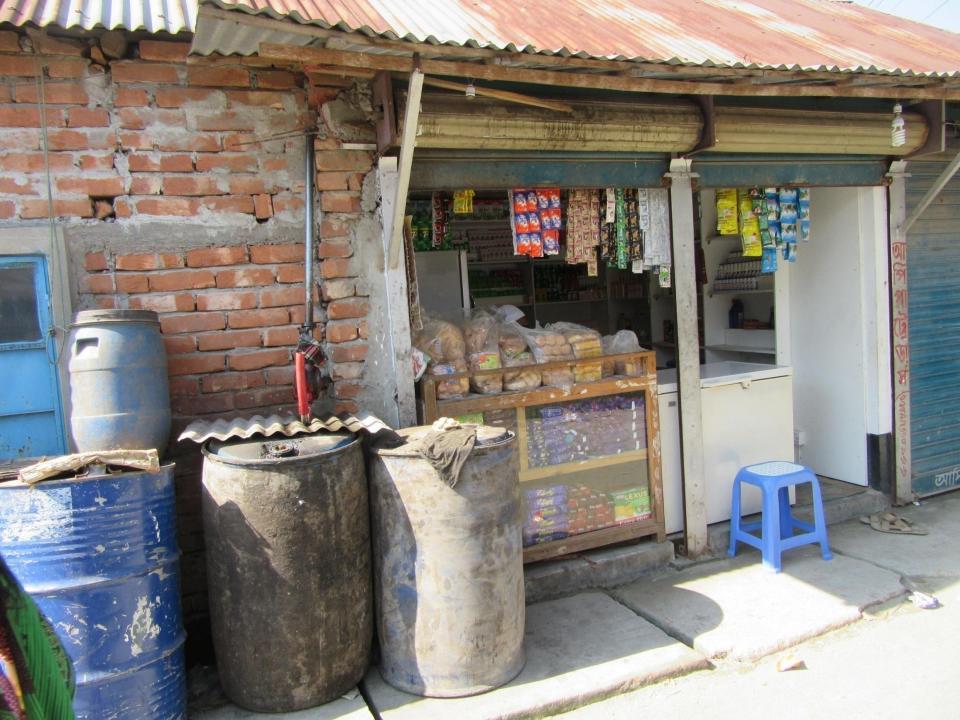

| Proposed Nobin Udyokta Business Info                 |   |                                                                                                                                                                                                                                                                                                                                                            |  |  |  |
|------------------------------------------------------|---|------------------------------------------------------------------------------------------------------------------------------------------------------------------------------------------------------------------------------------------------------------------------------------------------------------------------------------------------------------|--|--|--|
| Business Name                                        | : | RASEL TRADERS                                                                                                                                                                                                                                                                                                                                              |  |  |  |
| Location                                             | : | Fakir Market, Gacha Road                                                                                                                                                                                                                                                                                                                                   |  |  |  |
| Total Investment in BDT                              | : | BDT 430,000/-                                                                                                                                                                                                                                                                                                                                              |  |  |  |
| Financing                                            | : | Self BDT 380,000/- (from existing business) 89%<br>Required Investment BDT 50,000/- (as equity) 11%                                                                                                                                                                                                                                                        |  |  |  |
| Present salary/drawings<br>from business (estimates) | : | BDT 5,000                                                                                                                                                                                                                                                                                                                                                  |  |  |  |
| Proposed Salary                                      | : | BDT 5,000                                                                                                                                                                                                                                                                                                                                                  |  |  |  |
| Size of shop                                         | : | 12 ft x 10 ft= 120 square ft                                                                                                                                                                                                                                                                                                                               |  |  |  |
| Implementation                                       | : | <ul> <li>The business is planned to be scaled up by investment in existing goods like; Rice, Pulse, Oil, Cosmetics Etc</li> <li>Average 15% gain on sales.</li> <li>The business is operating by entrepreneur. Existing no employee.</li> <li>The shop is rented.</li> <li>Collects goods from Tangi.</li> <li>Agreed grace period is 3 months.</li> </ul> |  |  |  |