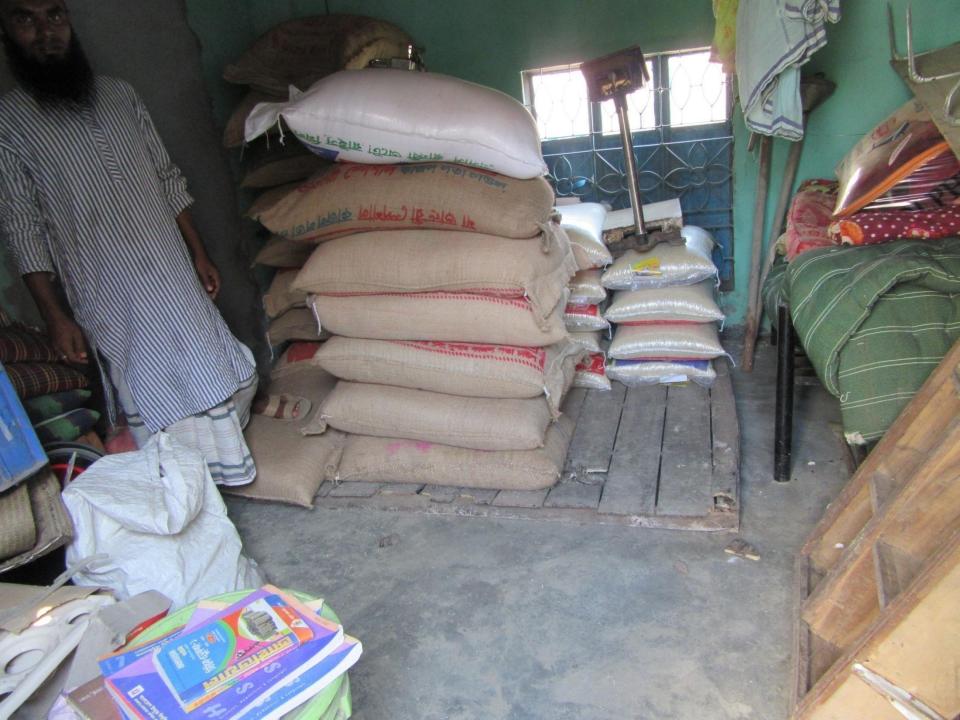

| Proposed Nobin Udyokta Business Info                 |   |                                                                                                                                                                                                                                                                                                                                                            |  |  |  |
|------------------------------------------------------|---|------------------------------------------------------------------------------------------------------------------------------------------------------------------------------------------------------------------------------------------------------------------------------------------------------------------------------------------------------------|--|--|--|
| Business Name                                        | : | RASEL TRADERS                                                                                                                                                                                                                                                                                                                                              |  |  |  |
| Location                                             | : | Fakir Market, Gacha Road                                                                                                                                                                                                                                                                                                                                   |  |  |  |
| Total Investment in BDT                              | : | BDT 430,000/-                                                                                                                                                                                                                                                                                                                                              |  |  |  |
| Financing                                            | : | Self BDT 380,000/- (from existing business) 89%<br>Required Investment BDT 50,000/- (as equity) 11%                                                                                                                                                                                                                                                        |  |  |  |
| Present salary/drawings<br>from business (estimates) | : | BDT 5,000                                                                                                                                                                                                                                                                                                                                                  |  |  |  |
| Proposed Salary                                      | : | BDT 5,000                                                                                                                                                                                                                                                                                                                                                  |  |  |  |
| Size of shop                                         | : | 12 ft x 10 ft= 120 square ft                                                                                                                                                                                                                                                                                                                               |  |  |  |
| Implementation                                       | : | <ul> <li>The business is planned to be scaled up by investment in existing goods like; Rice, Pulse, Oil, Cosmetics Etc</li> <li>Average 15% gain on sales.</li> <li>The business is operating by entrepreneur. Existing no employee.</li> <li>The shop is rented.</li> <li>Collects goods from Tangi.</li> <li>Agreed grace period is 3 months.</li> </ul> |  |  |  |

| Investment Breakdown |      |            |         |          |            |        |          |
|----------------------|------|------------|---------|----------|------------|--------|----------|
| Existing             |      |            |         | Proposed |            |        |          |
| Particulars          | Qty. | Unit Price | Amount  | Qty      | Unit Price | Amount | Proposed |
|                      |      |            | (BDT)   |          |            | (BDT)  | Total    |
| Rice                 | 40   | 2000       | 80,000  | 0        | 0          | 10,000 | 90,000   |
| Pulse                | 3    | 4500       | 13,500  | 5        | 4500       | 22,500 | 36,000   |
| Oil                  | 2    | 15000      | 30,000  | 5        | 3200       | 16,000 | 46,000   |
| Sugar                | 5    | 3200       | 16,000  | 0        | 0          | 0      | 16,000   |
| Cosmetics            | 1    | 15000      | 15,000  | 0        | 0          | 0      | 15,000   |
| Bakery               | 1    | 5000       | 5,000   | 0        | 0          | 0      | 5,000    |
| Soft drinks          | 5    | 750        | 3,750   | 0        | 0          | 0      | 3,750    |
| Washing powder       | 0    | 0          | 0       | 1        | 1500       | 1,500  | 1,500    |
| Powder milk etc      | 1    | 10000      | 10,000  | 0        | 0          | 0      | 10,000   |
| Others               | 1    | 6750       | 6,750   | 0        | 0          | 0      | 6,750    |
| Security             | 1    | 200000     | 200,000 |          |            | 0      | 200,000  |
| Total                | 60   | 0          | 380,000 | 31       | 0          | 50,000 | 430,000  |