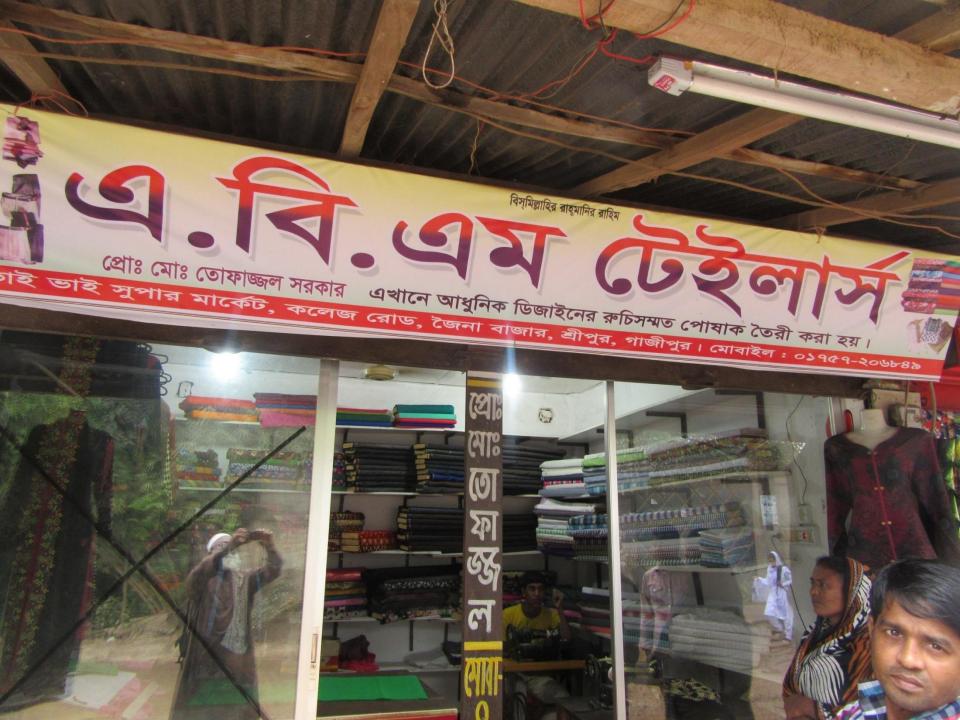

| Proposed Nobin Udyokta Business Info                 |   |                                                                                                                                                                                                                                                                                                                                                                                                             |  |  |
|------------------------------------------------------|---|-------------------------------------------------------------------------------------------------------------------------------------------------------------------------------------------------------------------------------------------------------------------------------------------------------------------------------------------------------------------------------------------------------------|--|--|
| Business Name                                        | : | AB AM. TAILORS                                                                                                                                                                                                                                                                                                                                                                                              |  |  |
| Location                                             | : | Joyna Bazar,Sreepur,Gajipur                                                                                                                                                                                                                                                                                                                                                                                 |  |  |
| Total Investment in BDT                              | : | BDT 1,75,000/-                                                                                                                                                                                                                                                                                                                                                                                              |  |  |
| Financing                                            | : | Self BDT 1,25,000/-(from existing business) 71%                                                                                                                                                                                                                                                                                                                                                             |  |  |
|                                                      |   | Required Investment BDT 50,000/-(as equity) 29%                                                                                                                                                                                                                                                                                                                                                             |  |  |
| Present salary/drawings<br>from business (estimates) | : | BDT 5,000/-                                                                                                                                                                                                                                                                                                                                                                                                 |  |  |
| Proposed Salary                                      | : | BDT 5,000/-                                                                                                                                                                                                                                                                                                                                                                                                 |  |  |
| Size of shop                                         | : | 10 ft x 10 ft= 100square ft                                                                                                                                                                                                                                                                                                                                                                                 |  |  |
| Security of the shop                                 | : | BDT 20,000/-                                                                                                                                                                                                                                                                                                                                                                                                |  |  |
| Implementation                                       | : | <ul> <li>The business is planned to be scaled up by investment in existing goods like; Tailoring business.</li> <li>Average 20% gain on sale.</li> <li>The business is operating by entrepreneur. Existing 1 employee.</li> <li>After getting equity fund 1 employ will be appointed.</li> <li>The shop is rented.</li> <li>Collects goods from Dhaka.</li> <li>Agreed grace period is 3 months.</li> </ul> |  |  |

Pictures