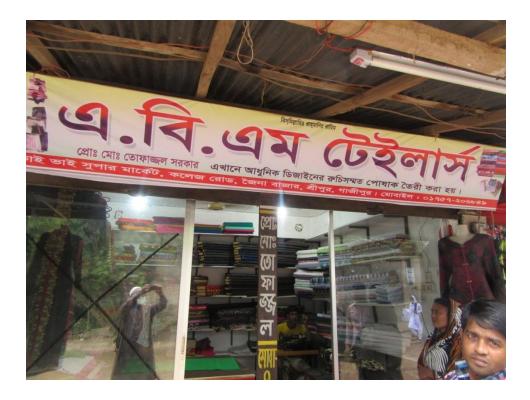

| Proposed Nobin Udyokta Business Info                 |   |                                                                                                                                                                                                                                                                                                                                                                                                             |  |  |
|------------------------------------------------------|---|-------------------------------------------------------------------------------------------------------------------------------------------------------------------------------------------------------------------------------------------------------------------------------------------------------------------------------------------------------------------------------------------------------------|--|--|
| Business Name                                        | : | AB AM. TAILORS                                                                                                                                                                                                                                                                                                                                                                                              |  |  |
| Location                                             | : | Joyna Bazar,Sreepur,Gajipur                                                                                                                                                                                                                                                                                                                                                                                 |  |  |
| Total Investment in BDT                              | : | BDT 1,75,000/-                                                                                                                                                                                                                                                                                                                                                                                              |  |  |
| Financing                                            | : | Self BDT 1,25,000/-(from existing business) 71%                                                                                                                                                                                                                                                                                                                                                             |  |  |
|                                                      |   | Required Investment BDT 50,000/-(as equity) 29%                                                                                                                                                                                                                                                                                                                                                             |  |  |
| Present salary/drawings<br>from business (estimates) | : | BDT 5,000/-                                                                                                                                                                                                                                                                                                                                                                                                 |  |  |
| Proposed Salary                                      | : | BDT 5,000/-                                                                                                                                                                                                                                                                                                                                                                                                 |  |  |
| Size of shop                                         | : | 10 ft x 10 ft= 100square ft                                                                                                                                                                                                                                                                                                                                                                                 |  |  |
| Security of the shop                                 | : | BDT 20,000/-                                                                                                                                                                                                                                                                                                                                                                                                |  |  |
| Implementation                                       | : | <ul> <li>The business is planned to be scaled up by investment in existing goods like; Tailoring business.</li> <li>Average 20% gain on sale.</li> <li>The business is operating by entrepreneur. Existing 1 employee.</li> <li>After getting equity fund 1 employ will be appointed.</li> <li>The shop is rented.</li> <li>Collects goods from Dhaka.</li> <li>Agreed grace period is 3 months.</li> </ul> |  |  |

Pictures