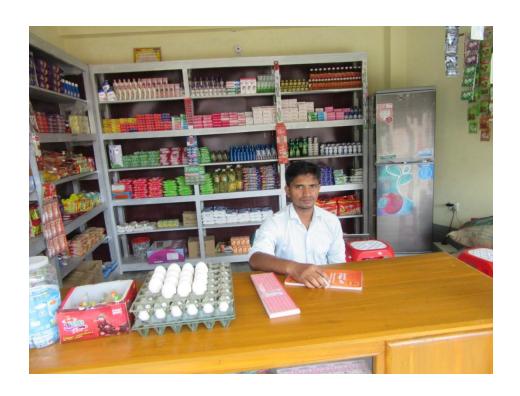

| Proposed Nobin Udyokta Business Info              |          |                                                                                                                                                                                                                                                                                                                                                                                                                              |  |
|---------------------------------------------------|----------|------------------------------------------------------------------------------------------------------------------------------------------------------------------------------------------------------------------------------------------------------------------------------------------------------------------------------------------------------------------------------------------------------------------------------|--|
| Business Name                                     | :        | HAFIZ GENERAL STOR                                                                                                                                                                                                                                                                                                                                                                                                           |  |
| Location                                          | :        | Dhonuya borochala, Gazipur                                                                                                                                                                                                                                                                                                                                                                                                   |  |
| Total Investment in BDT                           | :        | BDT 1,95,000/-                                                                                                                                                                                                                                                                                                                                                                                                               |  |
| Financing                                         | :        | Self BDT 1,15,000/-(from existing business) 59%                                                                                                                                                                                                                                                                                                                                                                              |  |
|                                                   |          | Required Investment BDT 80,000/-(as equity) 41%                                                                                                                                                                                                                                                                                                                                                                              |  |
| Present salary/drawings from business (estimates) | :        | BDT 4,000/-                                                                                                                                                                                                                                                                                                                                                                                                                  |  |
| Proposed Salary                                   | <b>:</b> | BDT 4,000/-                                                                                                                                                                                                                                                                                                                                                                                                                  |  |
| Size of shop                                      | :        | 8ft x 10ft= 80square ft                                                                                                                                                                                                                                                                                                                                                                                                      |  |
| Security of the shop                              | :        | BDT 60,000                                                                                                                                                                                                                                                                                                                                                                                                                   |  |
| Implementation                                    | :        | <ul> <li>The business is planned to be scaled up by investment in existing goods like; Rice,oil,dal,sugar soap Juice, Biscuit etc.</li> <li>Average 15% gain on sale.</li> <li>The business is operating by entrepreneur. Existing no employees. After getting equity fund 1 employ will be appointed.</li> <li>The shop is rented.</li> <li>Collects goods from Mawna.</li> <li>Agreed grace period is 3 months.</li> </ul> |  |