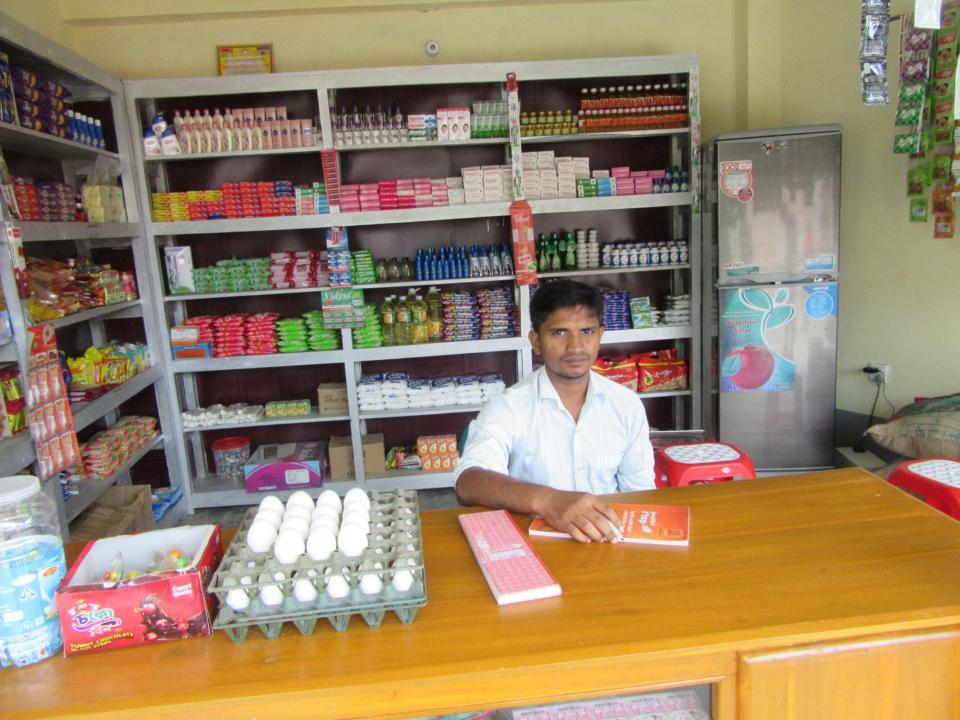

# Pictures

NATIONAL ID CARD / জাতীয় পরিচয় প্র

নাম; মোঃ ওমর ফারুক

Name: MD. OMAR FAROK পিতা: মোঃ যাসেম আলী

মাতা; মোডাঃ ফেরসৌসি Date of Birth: 10 Apr 1990

ID NO: 19903318685000171

এই কার্ডা। প্রপ্রস্তাতন্ত্রী বাংলাদেশ সরকারের সম্পত্তি। কার্ডাটি বাব একারী বাতীত অন্ কোথাও পাওমা গেলে নিকাই পোষ্ট অফিসে জমা দেয়ার জন্ম অনুরোধ করা হবো। ঠিকানা: গ্রাম/রাজা: সেওমানের চালা , ভাকখন: তেলিহাটি - ১৭৪০, শ্রীপুর, গাজীপুর