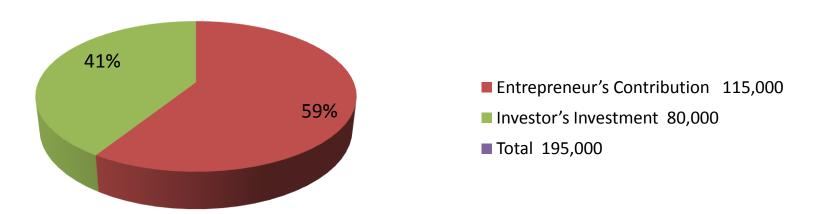

| Investment Breakdown |          |          |                |  |  |
|----------------------|----------|----------|----------------|--|--|
| Particulars          | Existing | Proposed | Proposed Total |  |  |
| Rice(5 x 1980)       | 9,900    | 29,700   | 39,600         |  |  |
| Powder (102 x 50)    | 5,100    | 0        | 5,100          |  |  |
| soap (150 x 32)      | 4,800    | 0        | 4,800          |  |  |
| Dal (2 0x 90)        | 1,900    | 4,750    | 6,650          |  |  |
| Syabin Oil (25 x95)  | 2,375    | 9000     | 11,375         |  |  |
| Soft drink(5 x 550)  | 2,750    | 16,500   | 19,250         |  |  |
| Biscuit (20 x450)    | 9,000    | 5,250    | 14,250         |  |  |
| Bikash               | 42,000   | 0        | 42,000         |  |  |
| Others               | 37,175   | 14,800   | 51,975         |  |  |
| Total                | 1,15,000 | 80,000   | 1,95,000       |  |  |