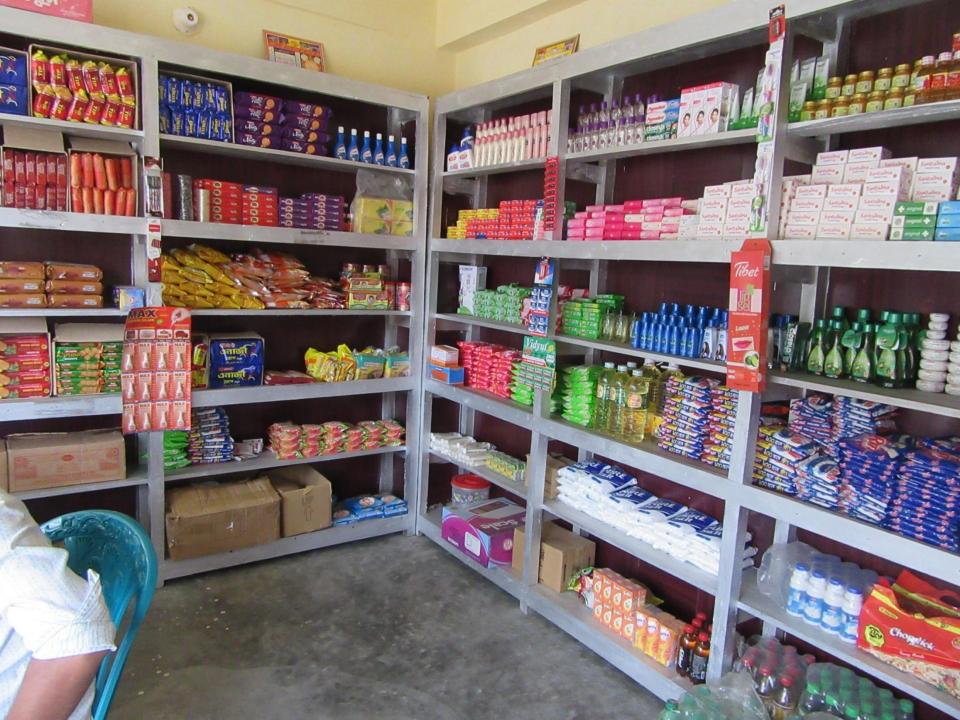

| Proposed Nobin Udyokta Business Info              |          |                                                                                                                                                                                                                                                                                                                                                                                                                              |  |
|---------------------------------------------------|----------|------------------------------------------------------------------------------------------------------------------------------------------------------------------------------------------------------------------------------------------------------------------------------------------------------------------------------------------------------------------------------------------------------------------------------|--|
| Business Name                                     | :        | HAFIZ GENERAL STOR                                                                                                                                                                                                                                                                                                                                                                                                           |  |
| Location                                          | :        | Dhonuya borochala, Gazipur                                                                                                                                                                                                                                                                                                                                                                                                   |  |
| Total Investment in BDT                           | :        | BDT 1,95,000/-                                                                                                                                                                                                                                                                                                                                                                                                               |  |
| Financing                                         | :        | Self BDT 1,15,000/-(from existing business) 59%                                                                                                                                                                                                                                                                                                                                                                              |  |
|                                                   |          | Required Investment BDT 80,000/-(as equity) 41%                                                                                                                                                                                                                                                                                                                                                                              |  |
| Present salary/drawings from business (estimates) | :        | BDT 4,000/-                                                                                                                                                                                                                                                                                                                                                                                                                  |  |
| Proposed Salary                                   | <b>:</b> | BDT 4,000/-                                                                                                                                                                                                                                                                                                                                                                                                                  |  |
| Size of shop                                      | :        | 8ft x 10ft= 80square ft                                                                                                                                                                                                                                                                                                                                                                                                      |  |
| Security of the shop                              | :        | BDT 60,000                                                                                                                                                                                                                                                                                                                                                                                                                   |  |
| Implementation                                    | :        | <ul> <li>The business is planned to be scaled up by investment in existing goods like; Rice,oil,dal,sugar soap Juice, Biscuit etc.</li> <li>Average 15% gain on sale.</li> <li>The business is operating by entrepreneur. Existing no employees. After getting equity fund 1 employ will be appointed.</li> <li>The shop is rented.</li> <li>Collects goods from Mawna.</li> <li>Agreed grace period is 3 months.</li> </ul> |  |

| Existing Business (BDT)                       |       |         |           |  |  |
|-----------------------------------------------|-------|---------|-----------|--|--|
| Particular                                    | Daily | Monthly | Yearly    |  |  |
| Revenue (sales)                               |       |         |           |  |  |
| Rice,oil,dal,sugar, soap , Juice ,Biscuit etc | 3,000 | 90,000  | 1,080,000 |  |  |
| Total Sales (A)                               | 3,000 | 90,000  | 1,080,000 |  |  |
| Less. Variable Expense                        |       |         |           |  |  |
| Rice,oil,dal,sugar soap , Juice ,Biscuit etc  | 2,550 | 76,500  | 9,18,000  |  |  |
| Total variable Expense (B)                    | 2,550 | 76,500  | 9,18,000  |  |  |
| Contribution Margin (CM) [C=(A-B)             | 4,50  | 13,500  | 1,62,000  |  |  |
| Less. Fixed Expense                           |       |         |           |  |  |
| Rent                                          |       | 2,000   | 24,000    |  |  |
| Electricity bill                              |       | 4,00    | 4,800     |  |  |
| Transportation                                |       | 5,00    | 6,000     |  |  |
| Salary (self)                                 |       | 5,000   | 60,000    |  |  |
| Entertainment                                 |       | 2,00    | 2,400     |  |  |
| Mobile Bill                                   |       | 5,00    | 6,000     |  |  |
| Total fixed Cost (D)                          |       | 7,600   | 91,200    |  |  |
| Net Profit (E) [C-D)                          |       | 5,900   | 70,800    |  |  |