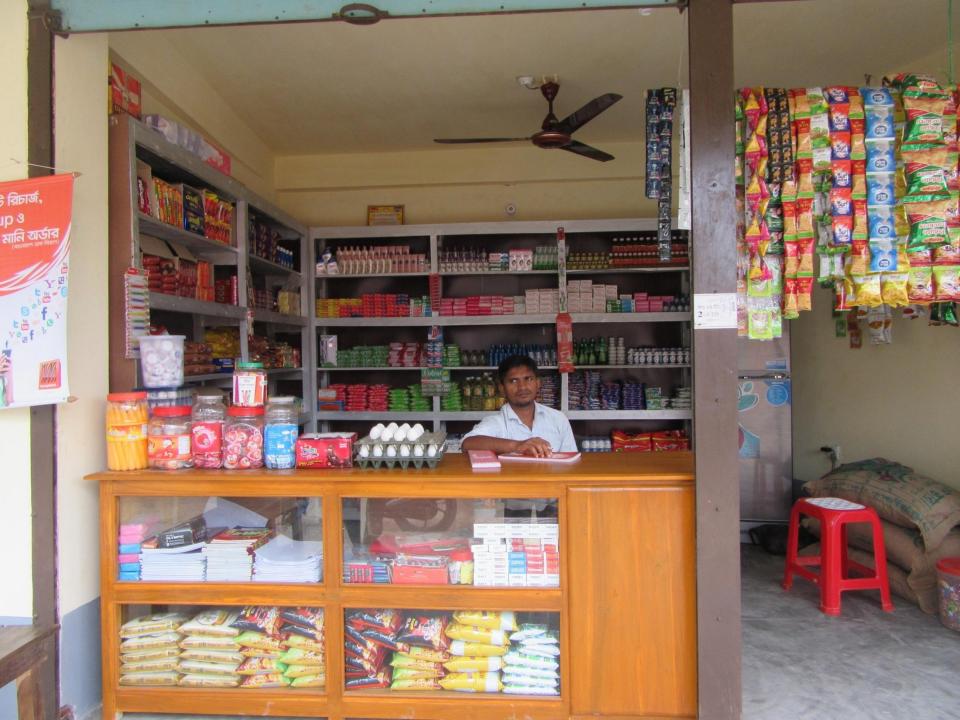

# Pictures

NATIONAL ID CARD / জাতীয় পরিচয় প্র

নাম; মোঃ ওমর ফারুক

Name: MD. OMAR FAROK পিতা: মোঃ যাসেম আলী

মাতা; মোডাঃ ফেরসৌসি Date of Birth: 10 Apr 1990

ID NO: 19903318685000171

এই কার্ডা। প্রপ্রস্তাতন্ত্রী বাংলাদেশ সরকারের সম্পত্তি। কার্ডাটি বাব একারী বাতীত অন্ কোথাও পাওমা গেলে নিকাই পোষ্ট অফিসে জমা দেয়ার জন্ম অনুরোধ করা হবো। ঠিকানা: গ্রাম/রাজা: সেওমানের চালা , ভাকখন: তেলিহাটি - ১৭৪০, শ্রীপুর, গাজীপুর