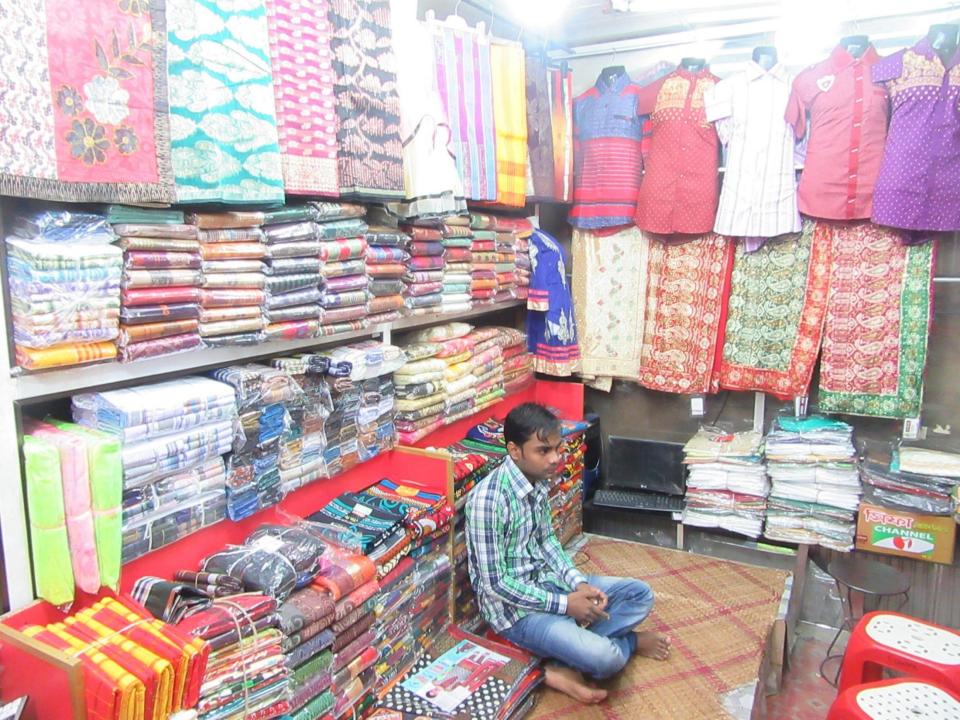

| Proposed Nobin Udyokta Business Info                 |   |                                                                                                                                                                                                                                                                                                                                                                                                                                       |  |  |
|------------------------------------------------------|---|---------------------------------------------------------------------------------------------------------------------------------------------------------------------------------------------------------------------------------------------------------------------------------------------------------------------------------------------------------------------------------------------------------------------------------------|--|--|
| Business Name                                        | : | KHAJA BOSTALOY                                                                                                                                                                                                                                                                                                                                                                                                                        |  |  |
| Location                                             | : | Joyna Bazar ,Sreepur Gajipur                                                                                                                                                                                                                                                                                                                                                                                                          |  |  |
| Total Investment in BDT                              | : | BDT 3,00,000/-                                                                                                                                                                                                                                                                                                                                                                                                                        |  |  |
| Financing                                            | : | Self BDT 2,20,000/-(from existing business) 73%<br>Required Investment BDT 80,000/-(as equity) 27%                                                                                                                                                                                                                                                                                                                                    |  |  |
| Present salary/drawings<br>from business (estimates) | : | BDT 5,000/-                                                                                                                                                                                                                                                                                                                                                                                                                           |  |  |
| Proposed Salary                                      | : | BDT 5,000/-                                                                                                                                                                                                                                                                                                                                                                                                                           |  |  |
| Size of shop                                         | : | 15 ft x 08 ft= 120square ft                                                                                                                                                                                                                                                                                                                                                                                                           |  |  |
| Security of the shop                                 | : | BDT 1,20,000/-                                                                                                                                                                                                                                                                                                                                                                                                                        |  |  |
| Implementation                                       | : | <ul> <li>The business is planned to be scaled up by investment in existing goods like; Shari,Three piece,Lungy,Shirt, etc.</li> <li>Average 20% gain on sale.</li> <li>The business is operating by entrepreneur. Existing no employee.</li> <li>After getting equity fund 1 employee will be appointed.</li> <li>The shop is rented.</li> <li>Collects goods from Dhaka,Tangail</li> <li>Agreed grace period is 3 months.</li> </ul> |  |  |