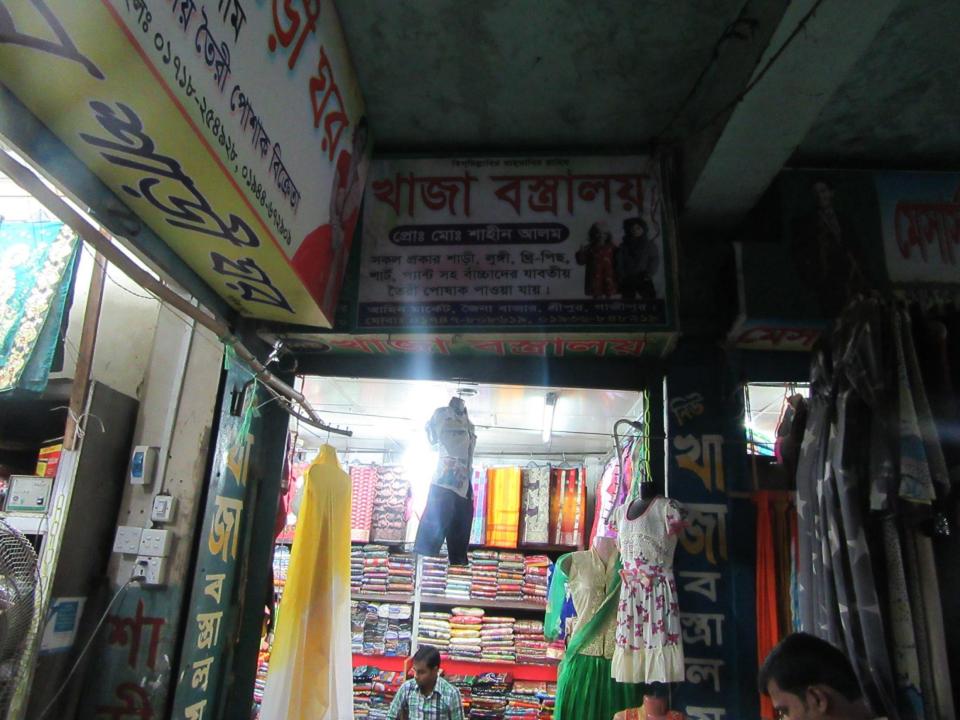

| Proposed Nobin Udyokta Business Info                 |   |                                                                                                                                                                                                                                                                                                                                                                                                                                       |  |  |
|------------------------------------------------------|---|---------------------------------------------------------------------------------------------------------------------------------------------------------------------------------------------------------------------------------------------------------------------------------------------------------------------------------------------------------------------------------------------------------------------------------------|--|--|
| Business Name                                        | : | KHAJA BOSTALOY                                                                                                                                                                                                                                                                                                                                                                                                                        |  |  |
| Location                                             | : | Joyna Bazar ,Sreepur Gajipur                                                                                                                                                                                                                                                                                                                                                                                                          |  |  |
| Total Investment in BDT                              | : | BDT 3,00,000/-                                                                                                                                                                                                                                                                                                                                                                                                                        |  |  |
| Financing                                            | : | Self BDT 2,20,000/-(from existing business) 73%<br>Required Investment BDT 80,000/-(as equity) 27%                                                                                                                                                                                                                                                                                                                                    |  |  |
| Present salary/drawings<br>from business (estimates) | : | BDT 5,000/-                                                                                                                                                                                                                                                                                                                                                                                                                           |  |  |
| Proposed Salary                                      | : | BDT 5,000/-                                                                                                                                                                                                                                                                                                                                                                                                                           |  |  |
| Size of shop                                         | : | 15 ft x 08 ft= 120square ft                                                                                                                                                                                                                                                                                                                                                                                                           |  |  |
| Security of the shop                                 | : | BDT 1,20,000/-                                                                                                                                                                                                                                                                                                                                                                                                                        |  |  |
| Implementation                                       | : | <ul> <li>The business is planned to be scaled up by investment in existing goods like; Shari,Three piece,Lungy,Shirt, etc.</li> <li>Average 20% gain on sale.</li> <li>The business is operating by entrepreneur. Existing no employee.</li> <li>After getting equity fund 1 employee will be appointed.</li> <li>The shop is rented.</li> <li>Collects goods from Dhaka,Tangail</li> <li>Agreed grace period is 3 months.</li> </ul> |  |  |