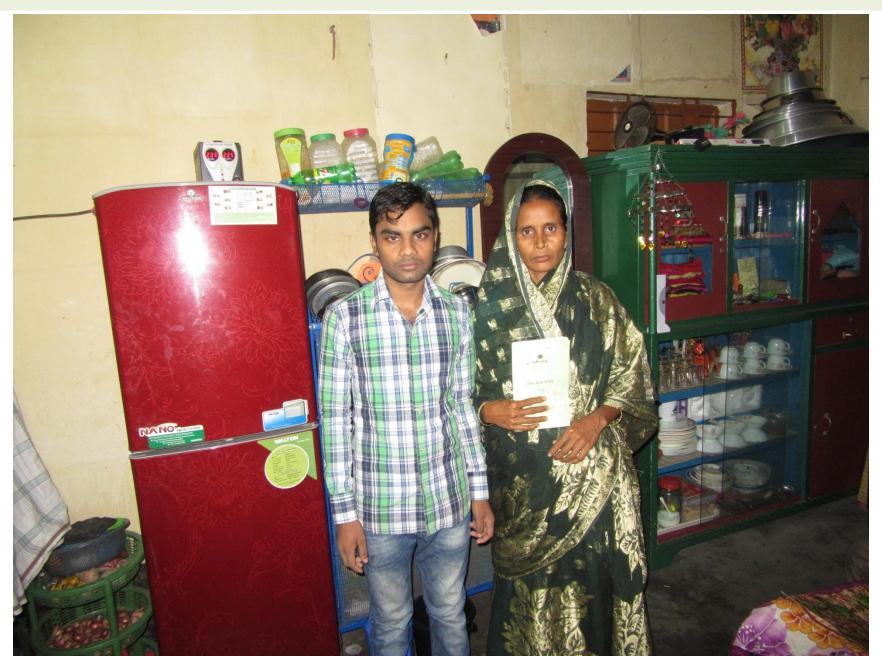

াজীপুর ঠিকানা (TASELY-CHARATOT. জন্ম সন্দ अीर्ट. [বিধি- ৯, জনা ও মৃত্যু নিবন্ধন (ইউনিয়ন পরিষদ) হিধিগালা, ২ 2211984 CHIZE (জন্ম নিৰন্ধন বহি ২ইতে উদ্ধৃত) ব্যবসার ধরণ % (2552.0) नितकन नहि नः ) ७ 120 ক্র নং হিষি-১২ (হ) দ্রষ্টব্য] অর্থ বৎসর 28417556 BF নিৰ্দ্যনের তারিখ: ১৭-০৫-২০১৫ বকেয়া ২০০ - ২০০ 5 2 हल्छ २०३.७ - २०३9 SOD1. জন্ম নিবদ্ধন নম্নর:\* ১৯৮৯৩৩১৮৬১৯০৫ 5125 2min 2612128 ford ape seen : 15185 an 2 21 22.(4. SA.) নান: মোঃ শাহিন আলম উপরোক্ত ফি, বর গ্রহন করিয়া অত্র ইউনিয়নের সীমানার 241238 অনুমতি প্রদান করা হইল। জন্য তারিখ: ০১-০৩-১৯৮৯ পাহেলা মার্চ উনিশ শত উননব্দাই মেয়াদকাল ঃ ৩০/০৬/২০১০ ইং পর্যন্ত এই লাইসেন হৈ ্রন্যা স্থান: এ।।ম-নগরহাওলা,ইউনিয়ন-গান্সীপুর,উপং-শ্রীগ লাইসেন্স গ্রহণ/ নবায়ন করিটে হইবে। STE afe 0 দিতার নাম: মোঃ আঃ আজিজ প্রান্তি রশিদ বাং মার্যানাজ বেগম

## **FAMILY PICTURE**