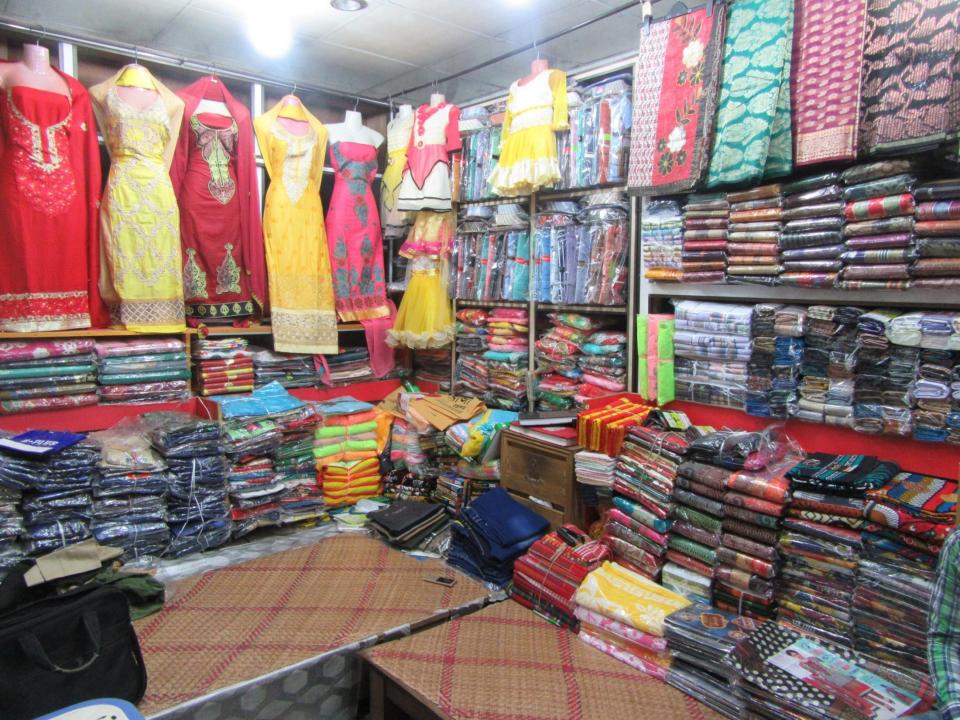

| Proposed Nobin Udyokta Business Info                 |   |                                                                                                                                                                                                                                                                                                                                                                                                                                       |  |  |
|------------------------------------------------------|---|---------------------------------------------------------------------------------------------------------------------------------------------------------------------------------------------------------------------------------------------------------------------------------------------------------------------------------------------------------------------------------------------------------------------------------------|--|--|
| Business Name                                        | : | KHAJA BOSTALOY                                                                                                                                                                                                                                                                                                                                                                                                                        |  |  |
| Location                                             | : | Joyna Bazar ,Sreepur Gajipur                                                                                                                                                                                                                                                                                                                                                                                                          |  |  |
| Total Investment in BDT                              | : | BDT 3,00,000/-                                                                                                                                                                                                                                                                                                                                                                                                                        |  |  |
| Financing                                            | : | Self BDT 2,20,000/-(from existing business) 73%<br>Required Investment BDT 80,000/-(as equity) 27%                                                                                                                                                                                                                                                                                                                                    |  |  |
| Present salary/drawings<br>from business (estimates) | : | BDT 5,000/-                                                                                                                                                                                                                                                                                                                                                                                                                           |  |  |
| Proposed Salary                                      | : | BDT 5,000/-                                                                                                                                                                                                                                                                                                                                                                                                                           |  |  |
| Size of shop                                         | : | 15 ft x 08 ft= 120square ft                                                                                                                                                                                                                                                                                                                                                                                                           |  |  |
| Security of the shop                                 | : | BDT 1,20,000/-                                                                                                                                                                                                                                                                                                                                                                                                                        |  |  |
| Implementation                                       | : | <ul> <li>The business is planned to be scaled up by investment in existing goods like; Shari,Three piece,Lungy,Shirt, etc.</li> <li>Average 20% gain on sale.</li> <li>The business is operating by entrepreneur. Existing no employee.</li> <li>After getting equity fund 1 employee will be appointed.</li> <li>The shop is rented.</li> <li>Collects goods from Dhaka,Tangail</li> <li>Agreed grace period is 3 months.</li> </ul> |  |  |