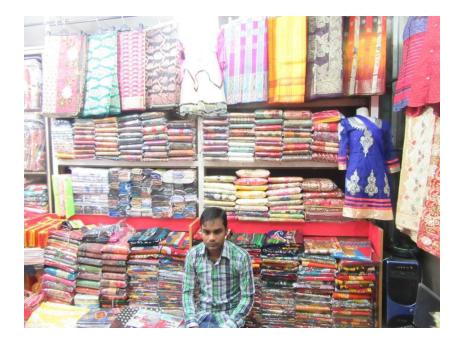

| Proposed Nobin Udyokta Business Info                 |   |                                                                                                                                                                                                                                                                                                                                                                                                                                       |  |  |
|------------------------------------------------------|---|---------------------------------------------------------------------------------------------------------------------------------------------------------------------------------------------------------------------------------------------------------------------------------------------------------------------------------------------------------------------------------------------------------------------------------------|--|--|
| Business Name                                        | : | KHAJA BOSTALOY                                                                                                                                                                                                                                                                                                                                                                                                                        |  |  |
| Location                                             | : | Joyna Bazar ,Sreepur Gajipur                                                                                                                                                                                                                                                                                                                                                                                                          |  |  |
| Total Investment in BDT                              | : | BDT 3,00,000/-                                                                                                                                                                                                                                                                                                                                                                                                                        |  |  |
| Financing                                            | : | Self BDT 2,20,000/-(from existing business) 73%<br>Required Investment BDT 80,000/-(as equity) 27%                                                                                                                                                                                                                                                                                                                                    |  |  |
| Present salary/drawings<br>from business (estimates) | : | BDT 5,000/-                                                                                                                                                                                                                                                                                                                                                                                                                           |  |  |
| Proposed Salary                                      | : | BDT 5,000/-                                                                                                                                                                                                                                                                                                                                                                                                                           |  |  |
| Size of shop                                         | : | 15 ft x 08 ft= 120square ft                                                                                                                                                                                                                                                                                                                                                                                                           |  |  |
| Security of the shop                                 | : | BDT 1,20,000/-                                                                                                                                                                                                                                                                                                                                                                                                                        |  |  |
| Implementation                                       | : | <ul> <li>The business is planned to be scaled up by investment in existing goods like; Shari,Three piece,Lungy,Shirt, etc.</li> <li>Average 20% gain on sale.</li> <li>The business is operating by entrepreneur. Existing no employee.</li> <li>After getting equity fund 1 employee will be appointed.</li> <li>The shop is rented.</li> <li>Collects goods from Dhaka,Tangail</li> <li>Agreed grace period is 3 months.</li> </ul> |  |  |