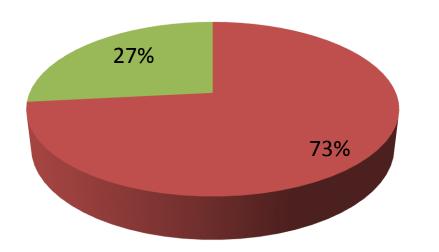

| Proposed Nobin Udyokta Business Info                 |   |                                                                                                                                                                                                                                                                                                                                                                                                                                       |  |  |
|------------------------------------------------------|---|---------------------------------------------------------------------------------------------------------------------------------------------------------------------------------------------------------------------------------------------------------------------------------------------------------------------------------------------------------------------------------------------------------------------------------------|--|--|
| Business Name                                        | : | KHAJA BOSTALOY                                                                                                                                                                                                                                                                                                                                                                                                                        |  |  |
| Location                                             | : | Joyna Bazar ,Sreepur Gajipur                                                                                                                                                                                                                                                                                                                                                                                                          |  |  |
| Total Investment in BDT                              | : | BDT 3,00,000/-                                                                                                                                                                                                                                                                                                                                                                                                                        |  |  |
| Financing                                            | : | Self BDT 2,20,000/-(from existing business) 73%<br>Required Investment BDT 80,000/-(as equity) 27%                                                                                                                                                                                                                                                                                                                                    |  |  |
| Present salary/drawings<br>from business (estimates) | : | BDT 5,000/-                                                                                                                                                                                                                                                                                                                                                                                                                           |  |  |
| Proposed Salary                                      | : | BDT 5,000/-                                                                                                                                                                                                                                                                                                                                                                                                                           |  |  |
| Size of shop                                         | : | 15 ft x 08 ft= 120square ft                                                                                                                                                                                                                                                                                                                                                                                                           |  |  |
| Security of the shop                                 | : | BDT 1,20,000/-                                                                                                                                                                                                                                                                                                                                                                                                                        |  |  |
| Implementation                                       | : | <ul> <li>The business is planned to be scaled up by investment in existing goods like; Shari,Three piece,Lungy,Shirt, etc.</li> <li>Average 20% gain on sale.</li> <li>The business is operating by entrepreneur. Existing no employee.</li> <li>After getting equity fund 1 employee will be appointed.</li> <li>The shop is rented.</li> <li>Collects goods from Dhaka,Tangail</li> <li>Agreed grace period is 3 months.</li> </ul> |  |  |