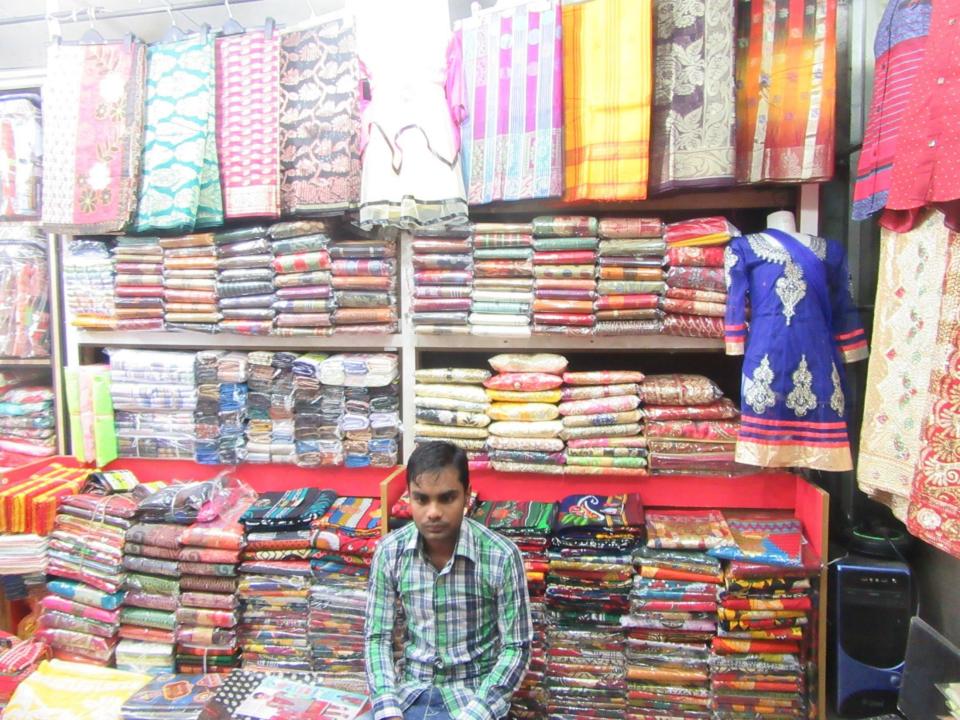

| Proposed Nobin Udyokta Business Info                 |   |                                                                                                                                                                                                                                                                                                                                                                                                                                       |  |  |
|------------------------------------------------------|---|---------------------------------------------------------------------------------------------------------------------------------------------------------------------------------------------------------------------------------------------------------------------------------------------------------------------------------------------------------------------------------------------------------------------------------------|--|--|
| Business Name                                        | : | KHAJA BOSTALOY                                                                                                                                                                                                                                                                                                                                                                                                                        |  |  |
| Location                                             | : | Joyna Bazar ,Sreepur Gajipur                                                                                                                                                                                                                                                                                                                                                                                                          |  |  |
| Total Investment in BDT                              | : | BDT 3,00,000/-                                                                                                                                                                                                                                                                                                                                                                                                                        |  |  |
| Financing                                            | : | Self BDT 2,20,000/-(from existing business) 73%<br>Required Investment BDT 80,000/-(as equity) 27%                                                                                                                                                                                                                                                                                                                                    |  |  |
| Present salary/drawings<br>from business (estimates) | : | BDT 5,000/-                                                                                                                                                                                                                                                                                                                                                                                                                           |  |  |
| Proposed Salary                                      | : | BDT 5,000/-                                                                                                                                                                                                                                                                                                                                                                                                                           |  |  |
| Size of shop                                         | : | 15 ft x 08 ft= 120square ft                                                                                                                                                                                                                                                                                                                                                                                                           |  |  |
| Security of the shop                                 | : | BDT 1,20,000/-                                                                                                                                                                                                                                                                                                                                                                                                                        |  |  |
| Implementation                                       | : | <ul> <li>The business is planned to be scaled up by investment in existing goods like; Shari,Three piece,Lungy,Shirt, etc.</li> <li>Average 20% gain on sale.</li> <li>The business is operating by entrepreneur. Existing no employee.</li> <li>After getting equity fund 1 employee will be appointed.</li> <li>The shop is rented.</li> <li>Collects goods from Dhaka,Tangail</li> <li>Agreed grace period is 3 months.</li> </ul> |  |  |