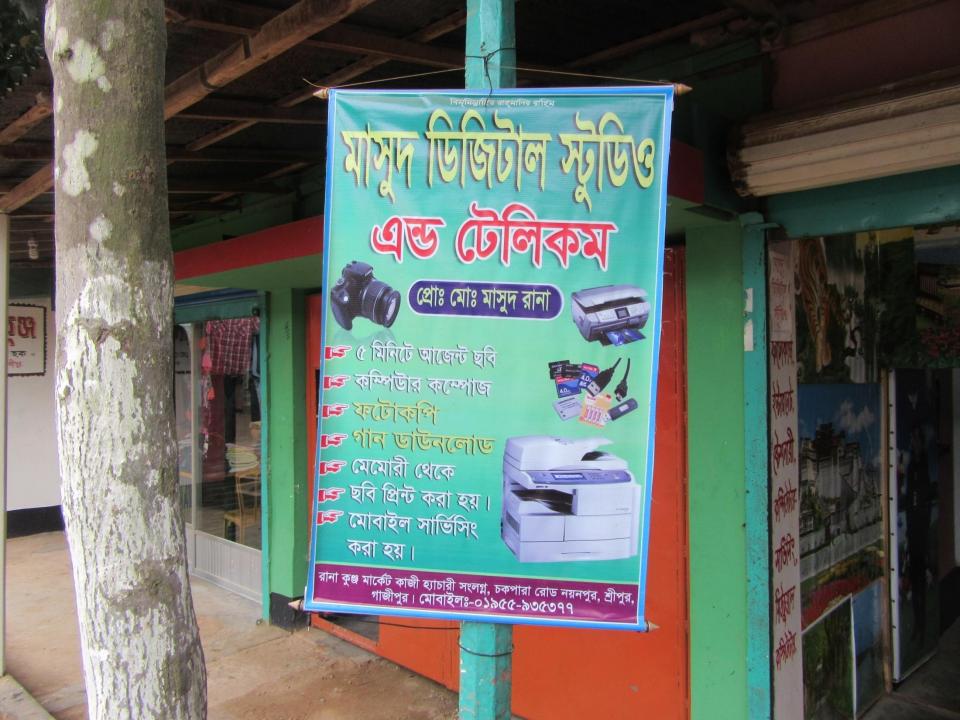

| Proposed Nobin Udyokta Business Info              |   |                                                                                                                                                                                                                                                                                                                                                                     |  |  |  |
|---------------------------------------------------|---|---------------------------------------------------------------------------------------------------------------------------------------------------------------------------------------------------------------------------------------------------------------------------------------------------------------------------------------------------------------------|--|--|--|
| Business Name                                     | : | MAUSD DEGITAL STUDIO & SOUND SYSTEM                                                                                                                                                                                                                                                                                                                                 |  |  |  |
| Location                                          | : |                                                                                                                                                                                                                                                                                                                                                                     |  |  |  |
| Total Investment in BDT                           | : | BDT 150,000/-                                                                                                                                                                                                                                                                                                                                                       |  |  |  |
| Financing                                         | : | Self BDT 100,000/- (from existing business) 67% Required Investment BDT 50,000/- (as equity) 33%                                                                                                                                                                                                                                                                    |  |  |  |
| Present salary/drawings from business (estimates) | : | BDT 5,000                                                                                                                                                                                                                                                                                                                                                           |  |  |  |
| Proposed Salary                                   | : | BDT 5,000                                                                                                                                                                                                                                                                                                                                                           |  |  |  |
| Size of shop                                      | : | 10 ft x 12ft= 120 square ft                                                                                                                                                                                                                                                                                                                                         |  |  |  |
| Implementation                                    | : | <ul> <li>The business is planned to be scaled up by investment in existing goods like; Charger, Battery, Headphone, Others etc.</li> <li>Average 15% gain on sales.</li> <li>The business is operating by entrepreneur. Existing no employee.</li> <li>The shop is rented.</li> <li>Collects goods from Mowna.</li> <li>Agreed grace period is 3 months.</li> </ul> |  |  |  |