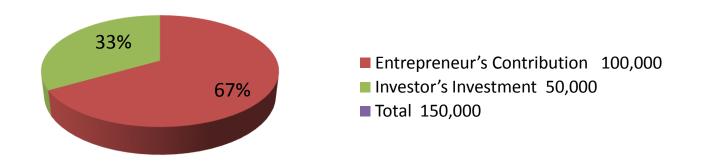

| Proposed Nobin Udyokta Business Info              |   |                                                                                                                                                                                                                                                                                                                                                                     |  |  |  |
|---------------------------------------------------|---|---------------------------------------------------------------------------------------------------------------------------------------------------------------------------------------------------------------------------------------------------------------------------------------------------------------------------------------------------------------------|--|--|--|
| Business Name                                     | : | MAUSD DEGITAL STUDIO & SOUND SYSTEM                                                                                                                                                                                                                                                                                                                                 |  |  |  |
| Location                                          | : |                                                                                                                                                                                                                                                                                                                                                                     |  |  |  |
| Total Investment in BDT                           | : | BDT 150,000/-                                                                                                                                                                                                                                                                                                                                                       |  |  |  |
| Financing                                         | : | Self BDT 100,000/- (from existing business) 67% Required Investment BDT 50,000/- (as equity) 33%                                                                                                                                                                                                                                                                    |  |  |  |
| Present salary/drawings from business (estimates) | : | BDT 5,000                                                                                                                                                                                                                                                                                                                                                           |  |  |  |
| Proposed Salary                                   | : | BDT 5,000                                                                                                                                                                                                                                                                                                                                                           |  |  |  |
| Size of shop                                      | : | 10 ft x 12ft= 120 square ft                                                                                                                                                                                                                                                                                                                                         |  |  |  |
| Implementation                                    | : | <ul> <li>The business is planned to be scaled up by investment in existing goods like; Charger, Battery, Headphone, Others etc.</li> <li>Average 15% gain on sales.</li> <li>The business is operating by entrepreneur. Existing no employee.</li> <li>The shop is rented.</li> <li>Collects goods from Mowna.</li> <li>Agreed grace period is 3 months.</li> </ul> |  |  |  |