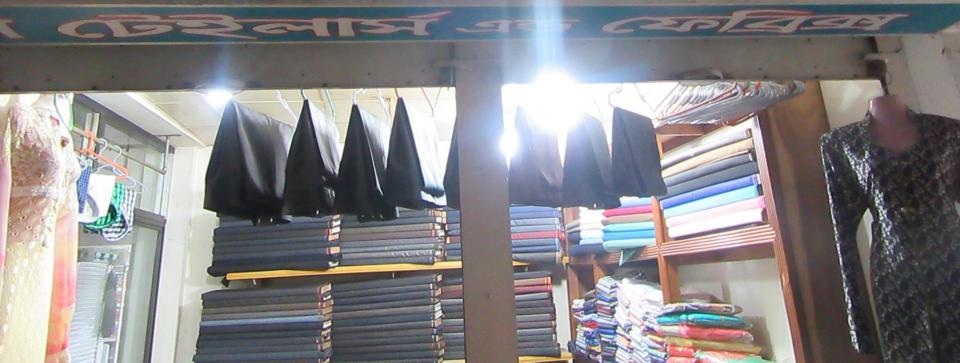

| Proposed Nobin Udyokta Business Info              |   |                                                                                                                                                                                                                                                                                                                                                                                                                       |  |
|---------------------------------------------------|---|-----------------------------------------------------------------------------------------------------------------------------------------------------------------------------------------------------------------------------------------------------------------------------------------------------------------------------------------------------------------------------------------------------------------------|--|
| Business Name                                     | : | STYLE TAILORS & FEBRICS                                                                                                                                                                                                                                                                                                                                                                                               |  |
| Location                                          | : | Joyna Bazar                                                                                                                                                                                                                                                                                                                                                                                                           |  |
| Total Investment in BDT                           | : | BDT 2,50,000/-                                                                                                                                                                                                                                                                                                                                                                                                        |  |
| Financing                                         | : | Self BDT 1,70,000/-(from existing business) 68% Required Investment BDT 80,000/-(as equity) 32%                                                                                                                                                                                                                                                                                                                       |  |
| Present salary/drawings from business (estimates) | : | BDT 5,000/-                                                                                                                                                                                                                                                                                                                                                                                                           |  |
| Proposed Salary                                   | : | BDT 5,000/-                                                                                                                                                                                                                                                                                                                                                                                                           |  |
| Size of shop                                      | : | 10 ft x 12 ft= 120square ft                                                                                                                                                                                                                                                                                                                                                                                           |  |
| Security of the shop                              | : | BDT 1,50,000/-                                                                                                                                                                                                                                                                                                                                                                                                        |  |
| Implementation                                    | : | <ul> <li>The business is planned to be scaled up by investment in existing goods like; Tailoring business.</li> <li>Average 15% gain on sale.</li> <li>The business is operating by entrepreneur. Existing 2 employee.</li> <li>After getting equity fund 1 employ will be appointed.</li> <li>The shop is rented.</li> <li>Collects goods from Dhaka, Islampur.</li> <li>Agreed grace period is 3 months.</li> </ul> |  |