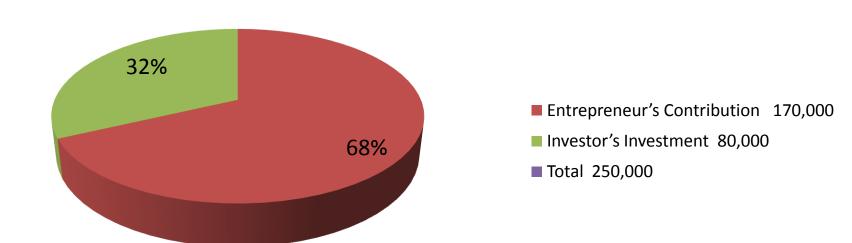

| Proposed Nobin Udyokta Business Info              |   |                                                                                                                                                                                                                                                                                                                                                                                                                       |  |
|---------------------------------------------------|---|-----------------------------------------------------------------------------------------------------------------------------------------------------------------------------------------------------------------------------------------------------------------------------------------------------------------------------------------------------------------------------------------------------------------------|--|
| Business Name                                     | : | STYLE TAILORS & FEBRICS                                                                                                                                                                                                                                                                                                                                                                                               |  |
| Location                                          | : | Joyna Bazar                                                                                                                                                                                                                                                                                                                                                                                                           |  |
| Total Investment in BDT                           | : | BDT 2,50,000/-                                                                                                                                                                                                                                                                                                                                                                                                        |  |
| Financing                                         | : | Self BDT 1,70,000/-(from existing business) 68% Required Investment BDT 80,000/-(as equity) 32%                                                                                                                                                                                                                                                                                                                       |  |
| Present salary/drawings from business (estimates) | : | BDT 5,000/-                                                                                                                                                                                                                                                                                                                                                                                                           |  |
| Proposed Salary                                   | : | BDT 5,000/-                                                                                                                                                                                                                                                                                                                                                                                                           |  |
| Size of shop                                      | : | 10 ft x 12 ft= 120square ft                                                                                                                                                                                                                                                                                                                                                                                           |  |
| Security of the shop                              | : | BDT 1,50,000/-                                                                                                                                                                                                                                                                                                                                                                                                        |  |
| Implementation                                    | : | <ul> <li>The business is planned to be scaled up by investment in existing goods like; Tailoring business.</li> <li>Average 15% gain on sale.</li> <li>The business is operating by entrepreneur. Existing 2 employee.</li> <li>After getting equity fund 1 employ will be appointed.</li> <li>The shop is rented.</li> <li>Collects goods from Dhaka, Islampur.</li> <li>Agreed grace period is 3 months.</li> </ul> |  |

| Investment Breakdown    |          |          |                |  |
|-------------------------|----------|----------|----------------|--|
| Particulars             | Existing | Proposed | Proposed Total |  |
| Pant Piece (200 x 300)  | 60,000   | 60,000   | 1,20,000       |  |
| Shirt Piece             | 75,000   | 5,000    | 80,000         |  |
| Panjabi piece(50 x 180) | 9,000    | 9,000    | 18,000         |  |
| Others                  | 6,500    | 6,000    | 12,500         |  |
| Lok macin               | 6000     | 0        | 6000           |  |
| Plen macin              | 13500    | 0        | 13500          |  |
| Total                   | 1,70,000 | 80,000   | 2,50,000       |  |
|                         |          |          |                |  |