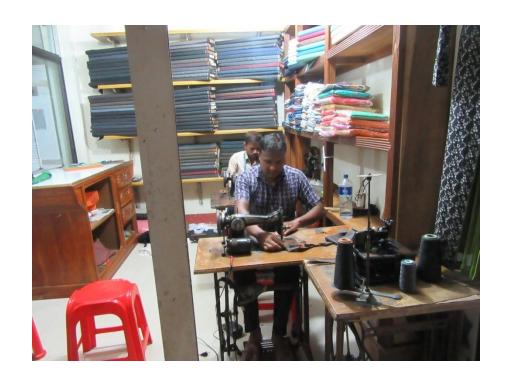

#### **Proposed NU Business Name: STYLE TAILORS & FEBRICS**



Project identification and prepared by: Md. Hafijur Rahman, Mawna Unit, Gazipur

Project verified by: MD. Rafiqul Islam



| Brief Bio of The Proposed Nobin Udyokta                                                                                                         |       |                                                                                                                                                                                 |  |  |
|-------------------------------------------------------------------------------------------------------------------------------------------------|-------|---------------------------------------------------------------------------------------------------------------------------------------------------------------------------------|--