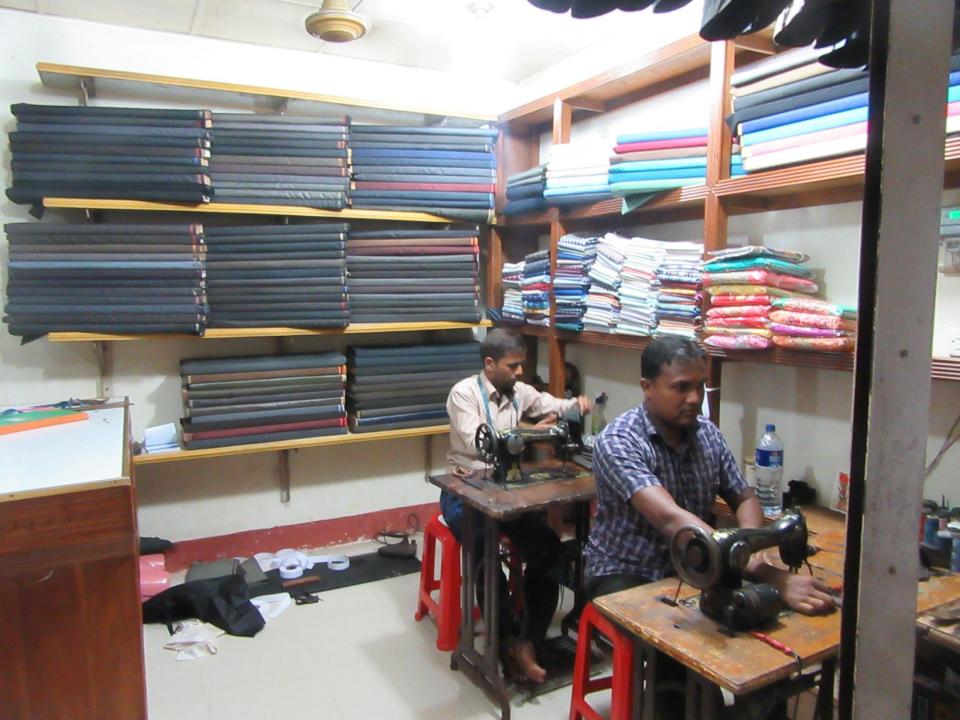

| Proposed Nobin Udyokta Business Info              |   |                                                                                                                                                                                                                                                                                                                                                                                                                       |  |
|---------------------------------------------------|---|-----------------------------------------------------------------------------------------------------------------------------------------------------------------------------------------------------------------------------------------------------------------------------------------------------------------------------------------------------------------------------------------------------------------------|--|
| Business Name                                     | : | STYLE TAILORS & FEBRICS                                                                                                                                                                                                                                                                                                                                                                                               |  |
| Location                                          | : | Joyna Bazar                                                                                                                                                                                                                                                                                                                                                                                                           |  |
| Total Investment in BDT                           | : | BDT 2,50,000/-                                                                                                                                                                                                                                                                                                                                                                                                        |  |
| Financing                                         | : | Self BDT 1,70,000/-(from existing business) 68% Required Investment BDT 80,000/-(as equity) 32%                                                                                                                                                                                                                                                                                                                       |  |
| Present salary/drawings from business (estimates) | : | BDT 5,000/-                                                                                                                                                                                                                                                                                                                                                                                                           |  |
| Proposed Salary                                   | : | BDT 5,000/-                                                                                                                                                                                                                                                                                                                                                                                                           |  |
| Size of shop                                      | : | 10 ft x 12 ft= 120square ft                                                                                                                                                                                                                                                                                                                                                                                           |  |
| Security of the shop                              | : | BDT 1,50,000/-                                                                                                                                                                                                                                                                                                                                                                                                        |  |
| Implementation                                    | : | <ul> <li>The business is planned to be scaled up by investment in existing goods like; Tailoring business.</li> <li>Average 15% gain on sale.</li> <li>The business is operating by entrepreneur. Existing 2 employee.</li> <li>After getting equity fund 1 employ will be appointed.</li> <li>The shop is rented.</li> <li>Collects goods from Dhaka, Islampur.</li> <li>Agreed grace period is 3 months.</li> </ul> |  |