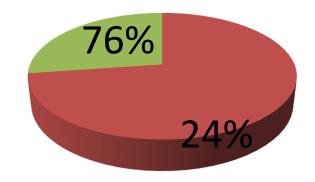

| Proposed Nobin Udyokta Business Info              |   |                                                                                                                                                                                                                                                                                                                                                                                                                                       |  |  |
|---------------------------------------------------|---|---------------------------------------------------------------------------------------------------------------------------------------------------------------------------------------------------------------------------------------------------------------------------------------------------------------------------------------------------------------------------------------------------------------------------------------|--|--|
| Business Name                                     | : | M/S WORLD SURGICAL                                                                                                                                                                                                                                                                                                                                                                                                                    |  |  |
| Location                                          | : | Hospital Road, Ghatail, Tangail.                                                                                                                                                                                                                                                                                                                                                                                                      |  |  |
| Total Investment in BDT                           | : | BDT 415000/-                                                                                                                                                                                                                                                                                                                                                                                                                          |  |  |
| Financing                                         | : | Self BDT 335000/- (from existing business) 76% Required Investment BDT 80,000/- (as equity) 24%                                                                                                                                                                                                                                                                                                                                       |  |  |
| Present salary/drawings from business (estimates) | : | BDT 5,000                                                                                                                                                                                                                                                                                                                                                                                                                             |  |  |
| Proposed Salary                                   | : | BDT 5,000                                                                                                                                                                                                                                                                                                                                                                                                                             |  |  |
| Size of shop                                      | : | 02 ft x 12 ft= 24 square ft                                                                                                                                                                                                                                                                                                                                                                                                           |  |  |
| Security of the shop                              | : | 45000                                                                                                                                                                                                                                                                                                                                                                                                                                 |  |  |
| Implementation                                    | : | <ul> <li>The business is planned to be scaled up by investment in existing goods like; Dexun,Vicky,Prolive,Cutsut,Urivers Etc.</li> <li>Average 20% gain on sales.</li> <li>The business is operating by entrepreneur. Existing No employee.</li> <li>After Equity Fund One Employee Will Be Appointed.</li> <li>The Shop Is Rented.</li> <li>Collects goods from Midford,Dhaka.</li> <li>Agreed grace period is 3 months.</li> </ul> |  |  |