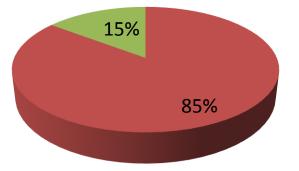

| Proposed Nobin Udyokta Business Info                 |   |                                                                                                                                                                                                                                                                                                                                                                 |  |  |
|------------------------------------------------------|---|-----------------------------------------------------------------------------------------------------------------------------------------------------------------------------------------------------------------------------------------------------------------------------------------------------------------------------------------------------------------|--|--|
| Business Name                                        | : | AJOY HONDA SERVICING CENTRE                                                                                                                                                                                                                                                                                                                                     |  |  |
| Location                                             | : | Lalpol Baazar, Feni                                                                                                                                                                                                                                                                                                                                             |  |  |
| Total Investment in BDT                              | : | BDT 780000/-                                                                                                                                                                                                                                                                                                                                                    |  |  |
| Financing                                            | : | Self BDT 680000/- (from existing business) 85%<br>Required Investment BDT 100,000/- (as equity) 15%                                                                                                                                                                                                                                                             |  |  |
| Present salary/drawings<br>from business (estimates) | : | BDT 5,000                                                                                                                                                                                                                                                                                                                                                       |  |  |
| Proposed Salary                                      | : | BDT 5,000                                                                                                                                                                                                                                                                                                                                                       |  |  |
| Size of shop                                         | : | 20 ft x 10 ft= 200square ft                                                                                                                                                                                                                                                                                                                                     |  |  |
| Implementation                                       | : | <ul> <li>The business is planned to be scaled up by investment in existing goods like; Pump machine, Black panel, Patrol, etc</li> <li>Average 30% gain on sales.</li> <li>The business is operating by entrepreneur. Existing 03 employee.</li> <li>The shop is rented.</li> <li>Collects goods from Feni</li> <li>Agreed grace period is 3 months.</li> </ul> |  |  |