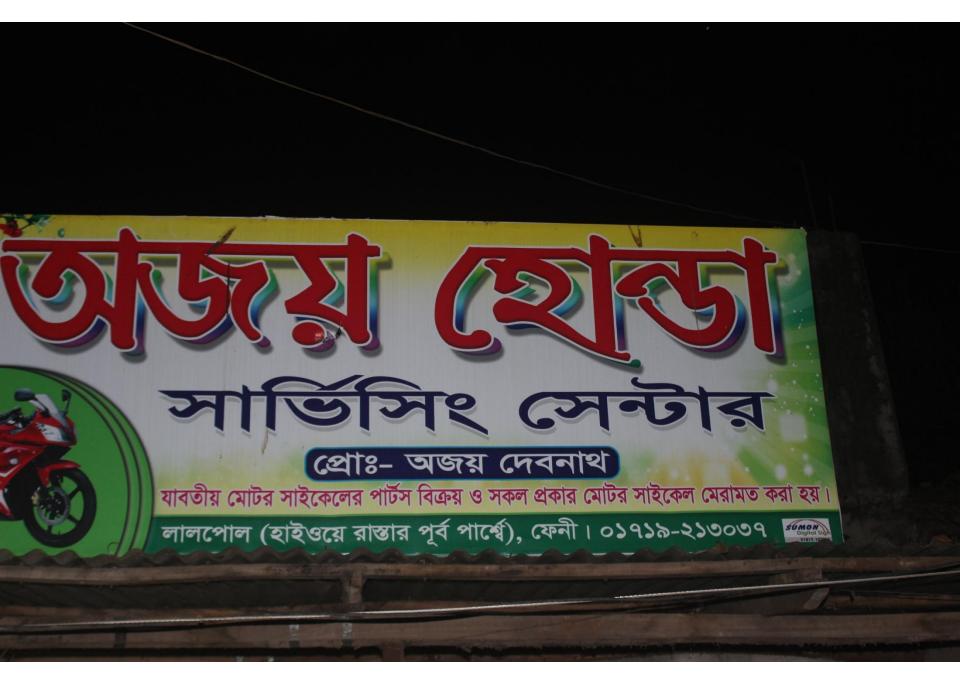

| Proposed Nobin Udyokta Business Info                 |   |                                                                                                                                                                                                                                                                                                                                                                 |  |  |
|------------------------------------------------------|---|-----------------------------------------------------------------------------------------------------------------------------------------------------------------------------------------------------------------------------------------------------------------------------------------------------------------------------------------------------------------|--|--|
| Business Name                                        | : | AJOY HONDA SERVICING CENTRE                                                                                                                                                                                                                                                                                                                                     |  |  |
| Location                                             | : | Lalpol Baazar, Feni                                                                                                                                                                                                                                                                                                                                             |  |  |
| Total Investment in BDT                              | : | BDT 780000/-                                                                                                                                                                                                                                                                                                                                                    |  |  |
| Financing                                            | : | Self BDT 680000/- (from existing business) 85%<br>Required Investment BDT 100,000/- (as equity) 15%                                                                                                                                                                                                                                                             |  |  |
| Present salary/drawings<br>from business (estimates) | : | BDT 5,000                                                                                                                                                                                                                                                                                                                                                       |  |  |
| Proposed Salary                                      | : | BDT 5,000                                                                                                                                                                                                                                                                                                                                                       |  |  |
| Size of shop                                         | : | 20 ft x 10 ft= 200square ft                                                                                                                                                                                                                                                                                                                                     |  |  |
| Implementation                                       | : | <ul> <li>The business is planned to be scaled up by investment in existing goods like; Pump machine, Black panel, Patrol, etc</li> <li>Average 30% gain on sales.</li> <li>The business is operating by entrepreneur. Existing 03 employee.</li> <li>The shop is rented.</li> <li>Collects goods from Feni</li> <li>Agreed grace period is 3 months.</li> </ul> |  |  |

Pictures