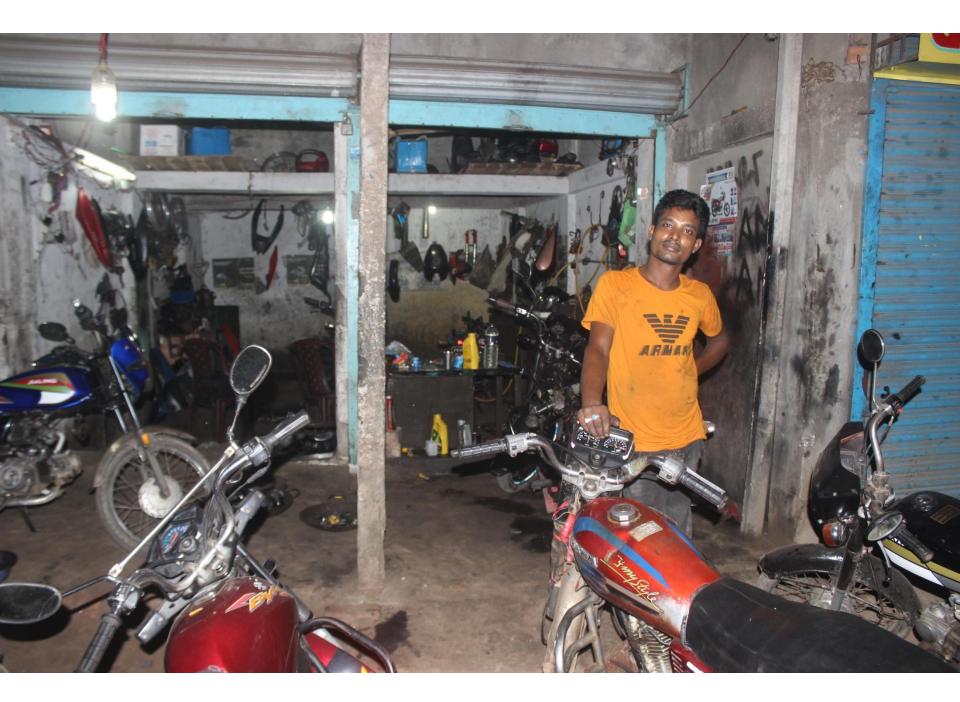

| Proposed Nobin Udyokta Business Info                 |   |                                                                                                                                                                                                                                                                                                                                                                 |  |  |
|------------------------------------------------------|---|-----------------------------------------------------------------------------------------------------------------------------------------------------------------------------------------------------------------------------------------------------------------------------------------------------------------------------------------------------------------|--|--|
| Business Name                                        | : | AJOY HONDA SERVICING CENTRE                                                                                                                                                                                                                                                                                                                                     |  |  |
| Location                                             | : | Lalpol Baazar, Feni                                                                                                                                                                                                                                                                                                                                             |  |  |
| Total Investment in BDT                              | : | BDT 780000/-                                                                                                                                                                                                                                                                                                                                                    |  |  |
| Financing                                            | : | Self BDT 680000/- (from existing business) 85%<br>Required Investment BDT 100,000/- (as equity) 15%                                                                                                                                                                                                                                                             |  |  |
| Present salary/drawings<br>from business (estimates) | : | BDT 5,000                                                                                                                                                                                                                                                                                                                                                       |  |  |
| Proposed Salary                                      | : | BDT 5,000                                                                                                                                                                                                                                                                                                                                                       |  |  |
| Size of shop                                         | : | 20 ft x 10 ft= 200square ft                                                                                                                                                                                                                                                                                                                                     |  |  |
| Implementation                                       | : | <ul> <li>The business is planned to be scaled up by investment in existing goods like; Pump machine, Black panel, Patrol, etc</li> <li>Average 30% gain on sales.</li> <li>The business is operating by entrepreneur. Existing 03 employee.</li> <li>The shop is rented.</li> <li>Collects goods from Feni</li> <li>Agreed grace period is 3 months.</li> </ul> |  |  |

Pictures