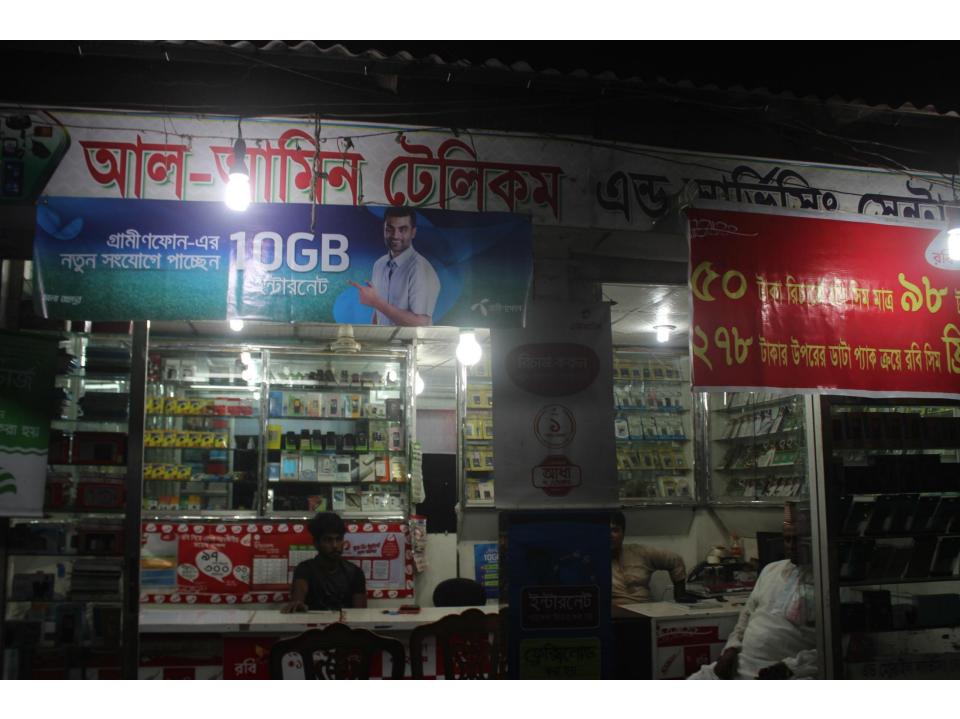

# Pictures

कढ ३४२६३३६

| Proposed Nobin Udyokta Business Info              |   |                                                                                                                                                                                                                                                                                                                                                                                |  |  |
|---------------------------------------------------|---|--------------------------------------------------------------------------------------------------------------------------------------------------------------------------------------------------------------------------------------------------------------------------------------------------------------------------------------------------------------------------------|--|--|
| Business Name                                     | : | AL AMIN TELECOM                                                                                                                                                                                                                                                                                                                                                                |  |  |
| Location                                          | : | Rajbari Gate, Tank road, Feni                                                                                                                                                                                                                                                                                                                                                  |  |  |
| Total Investment in BDT                           | : | BDT 750,000/-                                                                                                                                                                                                                                                                                                                                                                  |  |  |
| Financing                                         | : | Self BDT 650,000/- (from existing business) 87% Required Investment BDT 100,000/- (as equity) 130%                                                                                                                                                                                                                                                                             |  |  |
| Present salary/drawings from business (estimates) | : | BDT 5,000                                                                                                                                                                                                                                                                                                                                                                      |  |  |
| Proposed Salary                                   | : | BDT 5,000                                                                                                                                                                                                                                                                                                                                                                      |  |  |
| Size of shop                                      | : | 15 ft x 10 ft= 150 square ft                                                                                                                                                                                                                                                                                                                                                   |  |  |
| Implementation                                    | • | <ul> <li>The business is planned to be scaled up by investment in existing goods like; Mobile accessories, bikash flexiload, service.</li> <li>Average 20% gain on sales.</li> <li>The business is operating by entrepreneur. Existing 01 employee.</li> <li>The shop is rented.</li> <li>Collects goods from Feni Sadar.</li> <li>Agreed grace period is 3 months.</li> </ul> |  |  |