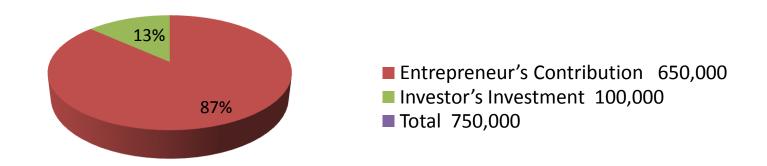

| Proposed Nobin Udyokta Business Info              |   |                                                                                                                                                                                                                                                                                                                                                                                |  |  |
|---------------------------------------------------|---|--------------------------------------------------------------------------------------------------------------------------------------------------------------------------------------------------------------------------------------------------------------------------------------------------------------------------------------------------------------------------------|--|--|
| Business Name                                     | : | AL AMIN TELECOM                                                                                                                                                                                                                                                                                                                                                                |  |  |
| Location                                          | : | Rajbari Gate, Tank road, Feni                                                                                                                                                                                                                                                                                                                                                  |  |  |
| Total Investment in BDT                           | : | BDT 750,000/-                                                                                                                                                                                                                                                                                                                                                                  |  |  |
| Financing                                         | : | Self BDT 650,000/- (from existing business) 87% Required Investment BDT 100,000/- (as equity) 130%                                                                                                                                                                                                                                                                             |  |  |
| Present salary/drawings from business (estimates) | : | BDT 5,000                                                                                                                                                                                                                                                                                                                                                                      |  |  |
| Proposed Salary                                   | : | BDT 5,000                                                                                                                                                                                                                                                                                                                                                                      |  |  |
| Size of shop                                      | : | 15 ft x 10 ft= 150 square ft                                                                                                                                                                                                                                                                                                                                                   |  |  |
| Implementation                                    | • | <ul> <li>The business is planned to be scaled up by investment in existing goods like; Mobile accessories, bikash flexiload, service.</li> <li>Average 20% gain on sales.</li> <li>The business is operating by entrepreneur. Existing 01 employee.</li> <li>The shop is rented.</li> <li>Collects goods from Feni Sadar.</li> <li>Agreed grace period is 3 months.</li> </ul> |  |  |