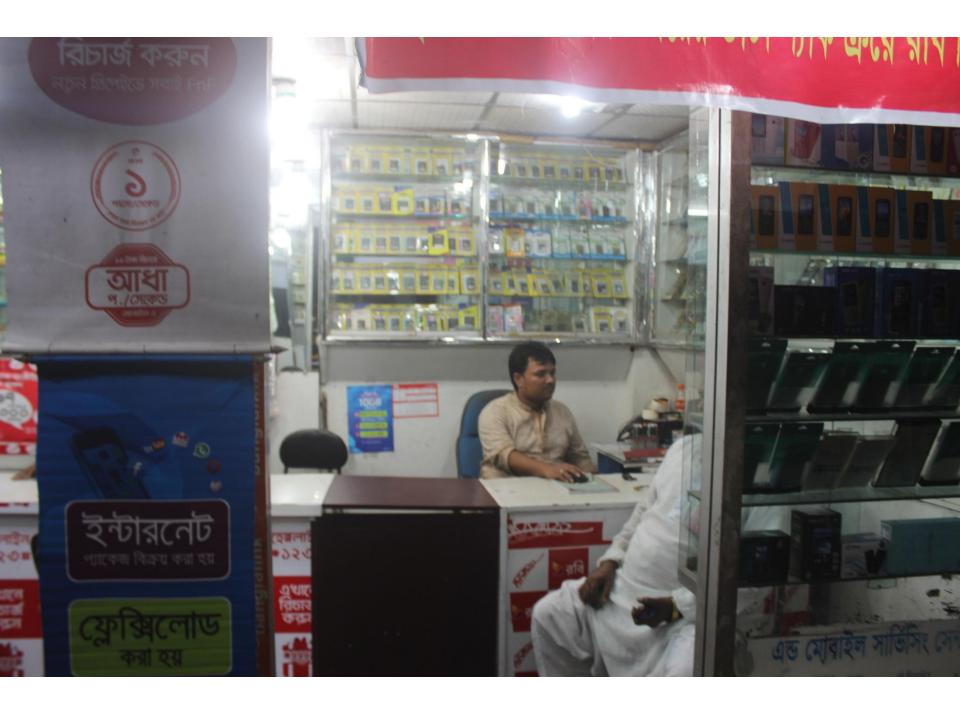

# Pictures

कढ ३४२६३३६

| Proposed Nobin Udyokta Business Info              |   |                                                                                                                                                                                                                                                                                                                                                                                |  |  |
|---------------------------------------------------|---|--------------------------------------------------------------------------------------------------------------------------------------------------------------------------------------------------------------------------------------------------------------------------------------------------------------------------------------------------------------------------------|--|--|
| Business Name                                     | : | AL AMIN TELECOM                                                                                                                                                                                                                                                                                                                                                                |  |  |
| Location                                          | : | Rajbari Gate, Tank road, Feni                                                                                                                                                                                                                                                                                                                                                  |  |  |
| Total Investment in BDT                           | : | BDT 750,000/-                                                                                                                                                                                                                                                                                                                                                                  |  |  |
| Financing                                         | : | Self BDT 650,000/- (from existing business) 87% Required Investment BDT 100,000/- (as equity) 130%                                                                                                                                                                                                                                                                             |  |  |
| Present salary/drawings from business (estimates) | : | BDT 5,000                                                                                                                                                                                                                                                                                                                                                                      |  |  |
| Proposed Salary                                   | : | BDT 5,000                                                                                                                                                                                                                                                                                                                                                                      |  |  |
| Size of shop                                      | : | 15 ft x 10 ft= 150 square ft                                                                                                                                                                                                                                                                                                                                                   |  |  |
| Implementation                                    | • | <ul> <li>The business is planned to be scaled up by investment in existing goods like; Mobile accessories, bikash flexiload, service.</li> <li>Average 20% gain on sales.</li> <li>The business is operating by entrepreneur. Existing 01 employee.</li> <li>The shop is rented.</li> <li>Collects goods from Feni Sadar.</li> <li>Agreed grace period is 3 months.</li> </ul> |  |  |