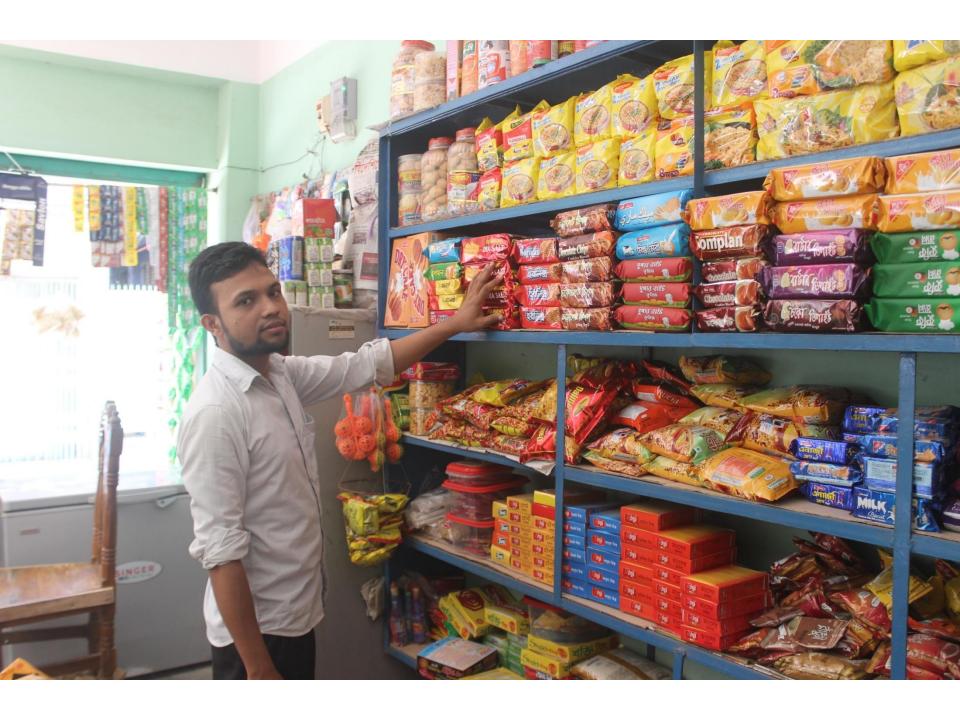

# Pictures

| Proposed Nobin Udyokta Business Info              |   |                                                                                                                                                                                                                                                                                                                                                                                           |  |  |  |
|---------------------------------------------------|---|-------------------------------------------------------------------------------------------------------------------------------------------------------------------------------------------------------------------------------------------------------------------------------------------------------------------------------------------------------------------------------------------|--|--|--|
| Business Name                                     | : | BHUIYAN DEPARTMENTAL STORE                                                                                                                                                                                                                                                                                                                                                                |  |  |  |
| Location                                          | : | Pathyan Bari, Darussalam English Medium Madrasa.                                                                                                                                                                                                                                                                                                                                          |  |  |  |
| Total Investment in BDT                           | : | BDT 370,000/-                                                                                                                                                                                                                                                                                                                                                                             |  |  |  |
| Financing                                         | : | Self BDT 270,000/- (from existing business) 73% Required Investment BDT 100,000/- (as equity) 27%                                                                                                                                                                                                                                                                                         |  |  |  |
| Present salary/drawings from business (estimates) | : | BDT 5,000                                                                                                                                                                                                                                                                                                                                                                                 |  |  |  |
| Proposed Salary                                   | : | BDT 5,000                                                                                                                                                                                                                                                                                                                                                                                 |  |  |  |
| Size of shop                                      | : | 10ft x 15ft= 150 square ft                                                                                                                                                                                                                                                                                                                                                                |  |  |  |
| Implementation                                    | • | <ul> <li>The business is planned to be scaled up by investment in existing goods like; Rice, Oil, Soft drinks, Spice etc.</li> <li>Average 15% gain on sales.</li> <li>The business is operating by entrepreneur. Existing no employee.</li> <li>01 Will be appointed</li> <li>The shop is rented.</li> <li>Collects goods from Feni</li> <li>Agreed grace period is 3 months.</li> </ul> |  |  |  |