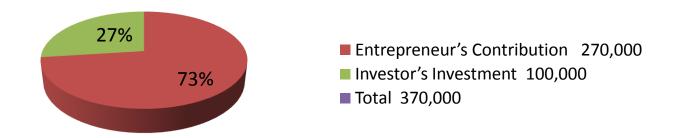

| Proposed Nobin Udyokta Business Info              |   |                                                                                                                                                                                                                                                                                                                                                                                           |  |  |  |
|---------------------------------------------------|---|-------------------------------------------------------------------------------------------------------------------------------------------------------------------------------------------------------------------------------------------------------------------------------------------------------------------------------------------------------------------------------------------|--|--|--|
| Business Name                                     | : | BHUIYAN DEPARTMENTAL STORE                                                                                                                                                                                                                                                                                                                                                                |  |  |  |
| Location                                          | : | Pathyan Bari, Darussalam English Medium Madrasa.                                                                                                                                                                                                                                                                                                                                          |  |  |  |
| Total Investment in BDT                           | : | BDT 370,000/-                                                                                                                                                                                                                                                                                                                                                                             |  |  |  |
| Financing                                         | : | Self BDT 270,000/- (from existing business) 73% Required Investment BDT 100,000/- (as equity) 27%                                                                                                                                                                                                                                                                                         |  |  |  |
| Present salary/drawings from business (estimates) | : | BDT 5,000                                                                                                                                                                                                                                                                                                                                                                                 |  |  |  |
| Proposed Salary                                   | : | BDT 5,000                                                                                                                                                                                                                                                                                                                                                                                 |  |  |  |
| Size of shop                                      | : | 10ft x 15ft= 150 square ft                                                                                                                                                                                                                                                                                                                                                                |  |  |  |
| Implementation                                    | • | <ul> <li>The business is planned to be scaled up by investment in existing goods like; Rice, Oil, Soft drinks, Spice etc.</li> <li>Average 15% gain on sales.</li> <li>The business is operating by entrepreneur. Existing no employee.</li> <li>01 Will be appointed</li> <li>The shop is rented.</li> <li>Collects goods from Feni</li> <li>Agreed grace period is 3 months.</li> </ul> |  |  |  |