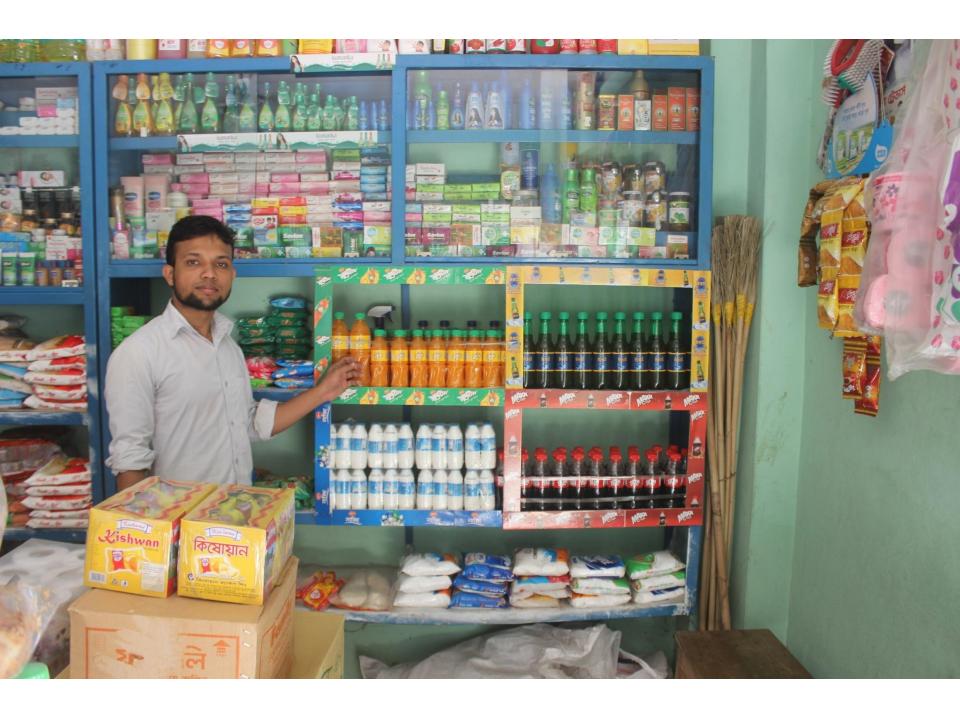

# Pictures

| Proposed Nobin Udyokta Business Info              |   |                                                                                                                                                                                                                                                                                                                                                                                           |  |  |  |
|---------------------------------------------------|---|-------------------------------------------------------------------------------------------------------------------------------------------------------------------------------------------------------------------------------------------------------------------------------------------------------------------------------------------------------------------------------------------|--|--|--|
| Business Name                                     | : | BHUIYAN DEPARTMENTAL STORE                                                                                                                                                                                                                                                                                                                                                                |  |  |  |
| Location                                          | : | Pathyan Bari, Darussalam English Medium Madrasa.                                                                                                                                                                                                                                                                                                                                          |  |  |  |
| Total Investment in BDT                           | : | BDT 370,000/-                                                                                                                                                                                                                                                                                                                                                                             |  |  |  |
| Financing                                         | : | Self BDT 270,000/- (from existing business) 73% Required Investment BDT 100,000/- (as equity) 27%                                                                                                                                                                                                                                                                                         |  |  |  |
| Present salary/drawings from business (estimates) | : | BDT 5,000                                                                                                                                                                                                                                                                                                                                                                                 |  |  |  |
| Proposed Salary                                   | : | BDT 5,000                                                                                                                                                                                                                                                                                                                                                                                 |  |  |  |
| Size of shop                                      | : | 10ft x 15ft= 150 square ft                                                                                                                                                                                                                                                                                                                                                                |  |  |  |
| Implementation                                    | • | <ul> <li>The business is planned to be scaled up by investment in existing goods like; Rice, Oil, Soft drinks, Spice etc.</li> <li>Average 15% gain on sales.</li> <li>The business is operating by entrepreneur. Existing no employee.</li> <li>01 Will be appointed</li> <li>The shop is rented.</li> <li>Collects goods from Feni</li> <li>Agreed grace period is 3 months.</li> </ul> |  |  |  |