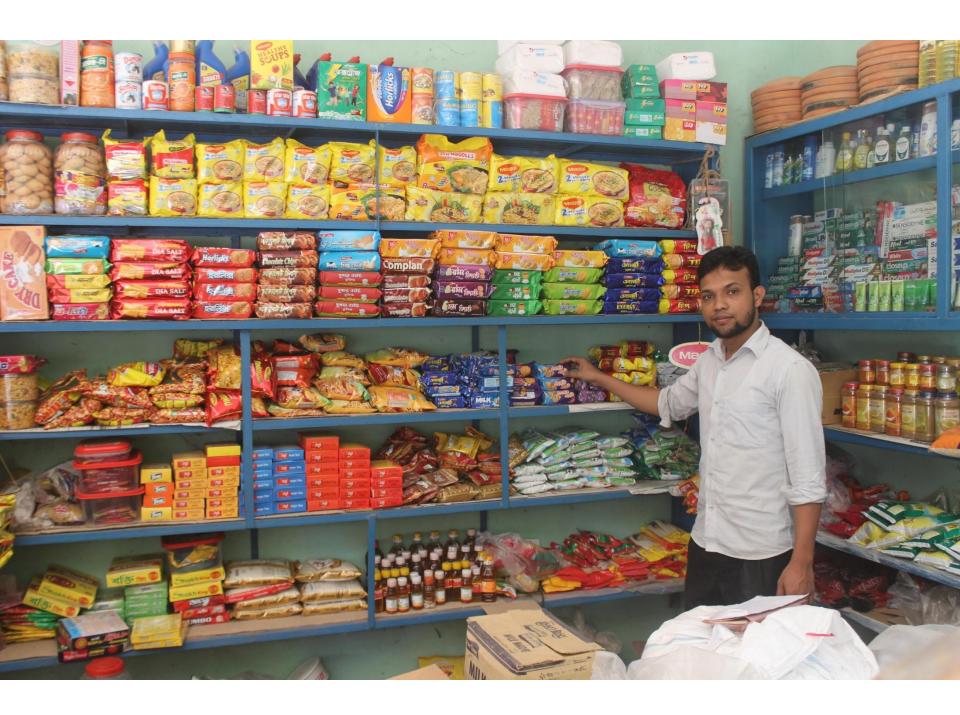

# Pictures

| Proposed Nobin Udyokta Business Info              |   |                                                                                                                                                                                                                                                                                                                                                                                           |  |  |  |
|---------------------------------------------------|---|-------------------------------------------------------------------------------------------------------------------------------------------------------------------------------------------------------------------------------------------------------------------------------------------------------------------------------------------------------------------------------------------|--|--|--|
| Business Name                                     | : | BHUIYAN DEPARTMENTAL STORE                                                                                                                                                                                                                                                                                                                                                                |  |  |  |
| Location                                          | : | Pathyan Bari, Darussalam English Medium Madrasa.                                                                                                                                                                                                                                                                                                                                          |  |  |  |
| Total Investment in BDT                           | : | BDT 370,000/-                                                                                                                                                                                                                                                                                                                                                                             |  |  |  |
| Financing                                         | : | Self BDT 270,000/- (from existing business) 73% Required Investment BDT 100,000/- (as equity) 27%                                                                                                                                                                                                                                                                                         |  |  |  |
| Present salary/drawings from business (estimates) | : | BDT 5,000                                                                                                                                                                                                                                                                                                                                                                                 |  |  |  |
| Proposed Salary                                   | : | BDT 5,000                                                                                                                                                                                                                                                                                                                                                                                 |  |  |  |
| Size of shop                                      | : | 10ft x 15ft= 150 square ft                                                                                                                                                                                                                                                                                                                                                                |  |  |  |
| Implementation                                    | • | <ul> <li>The business is planned to be scaled up by investment in existing goods like; Rice, Oil, Soft drinks, Spice etc.</li> <li>Average 15% gain on sales.</li> <li>The business is operating by entrepreneur. Existing no employee.</li> <li>01 Will be appointed</li> <li>The shop is rented.</li> <li>Collects goods from Feni</li> <li>Agreed grace period is 3 months.</li> </ul> |  |  |  |