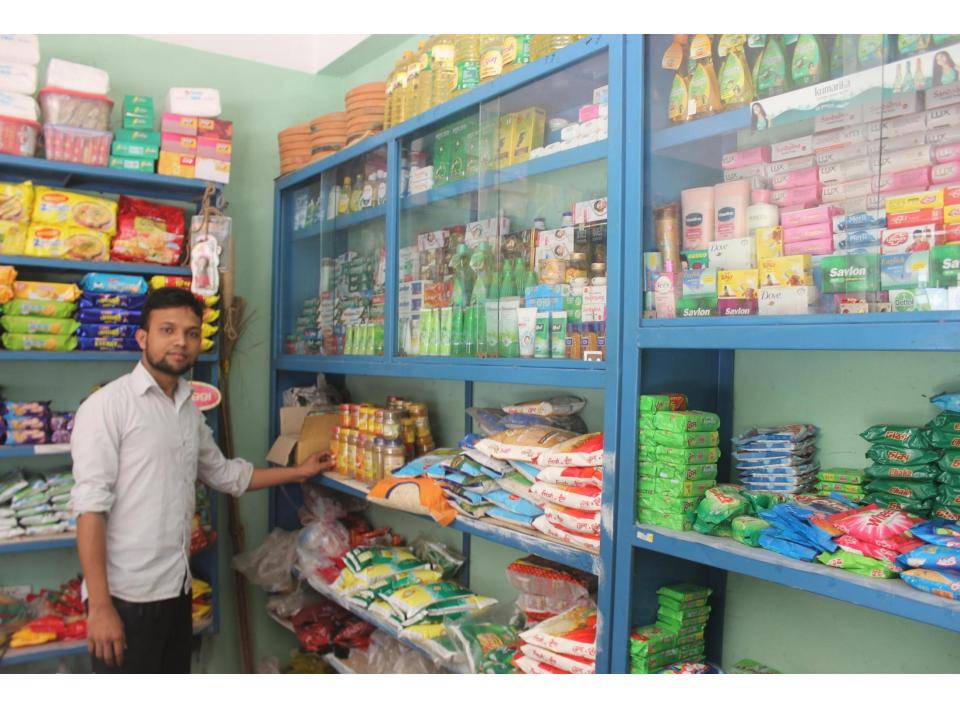

# Pictures

| Proposed Nobin Udyokta Business Info              |   |                                                                                                                                                                                                                                                                                                                                                                                           |  |  |  |
|---------------------------------------------------|---|-------------------------------------------------------------------------------------------------------------------------------------------------------------------------------------------------------------------------------------------------------------------------------------------------------------------------------------------------------------------------------------------|--|--|--|
| Business Name                                     | : | BHUIYAN DEPARTMENTAL STORE                                                                                                                                                                                                                                                                                                                                                                |  |  |  |
| Location                                          | : | Pathyan Bari, Darussalam English Medium Madrasa.                                                                                                                                                                                                                                                                                                                                          |  |  |  |
| Total Investment in BDT                           | : | BDT 370,000/-                                                                                                                                                                                                                                                                                                                                                                             |  |  |  |
| Financing                                         | : | Self BDT 270,000/- (from existing business) 73% Required Investment BDT 100,000/- (as equity) 27%                                                                                                                                                                                                                                                                                         |  |  |  |
| Present salary/drawings from business (estimates) | : | BDT 5,000                                                                                                                                                                                                                                                                                                                                                                                 |  |  |  |
| Proposed Salary                                   | : | BDT 5,000                                                                                                                                                                                                                                                                                                                                                                                 |  |  |  |
| Size of shop                                      | : | 10ft x 15ft= 150 square ft                                                                                                                                                                                                                                                                                                                                                                |  |  |  |
| Implementation                                    | • | <ul> <li>The business is planned to be scaled up by investment in existing goods like; Rice, Oil, Soft drinks, Spice etc.</li> <li>Average 15% gain on sales.</li> <li>The business is operating by entrepreneur. Existing no employee.</li> <li>01 Will be appointed</li> <li>The shop is rented.</li> <li>Collects goods from Feni</li> <li>Agreed grace period is 3 months.</li> </ul> |  |  |  |