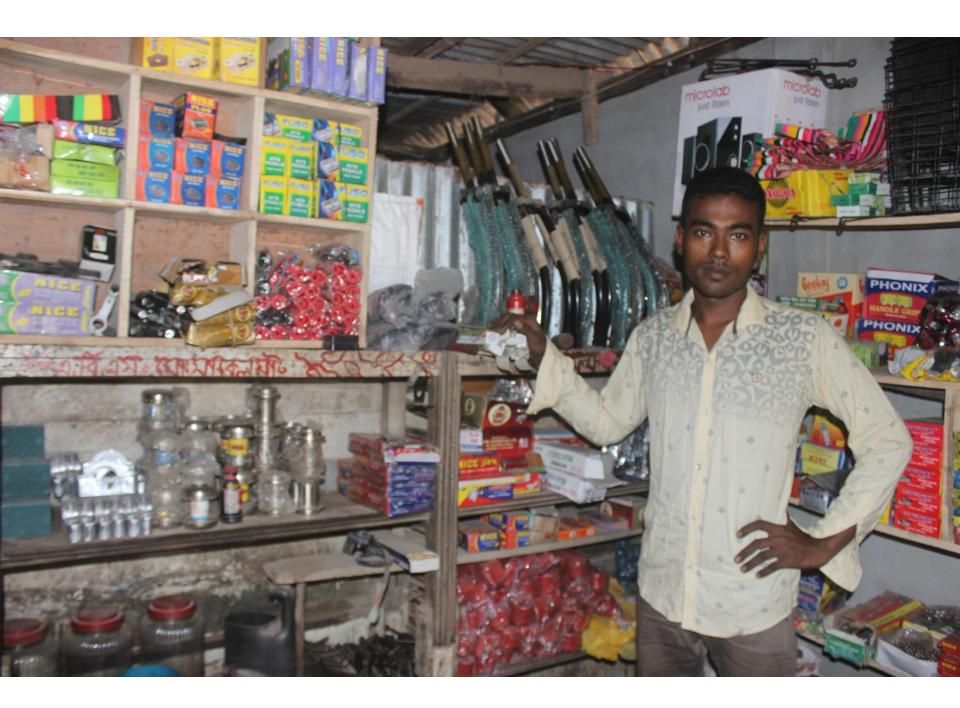

#### **Proposed NU Business Name: ISLAM CYCLE MART**

Project identification and prepared by: Romendra Nath Haldar, Feni Unit, Feni

Project verified by: Shushanta Kumar Bishash

| Brief Bio of The Proposed Nobin Udyokta                                                                        |       |                                                                                                                                                                                                    |  |  |
|----------------------------------------------------------------------------------------------------------------|-------|----------------------------------------------------------------------------------------------------------------------------------------------------------------------------------------------------|--|--|
| Name                                                                                                           | :     | MD. ISMAIL HOSSAIN                                                                                                                                                                                 |  |  |
| Age                                                                                                            | :     | 1-2-1997 (19 Years)                                                                                                                                                                                |  |  |
| Education, till to date                                                                                        | :     | Class 5                                                                                                                                                                                            |  |  |
| Marital status                                                                                                 | :     | Unmarried                                                                                                                                                                                          |  |  |
| Children                                                                                                       | :     | -                                                                                                                                                                                                  |  |  |
| No. of siblings:                                                                                               | :     | 4 Brothers 2 Sister                                                                                                                                                                                |  |  |
| Address                                                                                                        | :     | Vill: Maddham Charipur, P.O: Feni Sadar, P.S: Feni, Dist: Feni                                                                                                                                     |  |  |
| Parent's and GB related Info (i) Who is GB member (ii) Mother's name (iii) Father's name (iv) GB member's info | : : : | Mother Father  AMENA KHATUN  MD. RAFIQUL ISLAM  Branch: Shakchar lokkhipur; Centre # 21(Female),  Member ID: 9162, Group No: 09  Member since: 3-5-2005 -8-5-2007(3 Years)  First loan: BDT 10,000 |  |  |
| Further Information:                                                                                           |       | Existing Loan: BDT 10000, Outstanding loan: NIL                                                                                                                                                    |  |  |
| (v) Who pays GB loan installment                                                                               | :     |                                                                                                                                                                                                    |  |  |
| (vi) Mobile lady                                                                                               | •     | No                                                                                                                                                                                                 |  |  |
| (vii) Grameen Education Loan                                                                                   | :     | No                                                                                                                                                                                                 |  |  |
| (viii) Any other loan like GB,<br>BRAC ASA etc                                                                 | :     | No                                                                                                                                                                                                 |  |  |

goods like; Cycle, Cycle parts & accessories etc.

■The business is operating by entrepreneur. Existing

employees. After getting equity fund 2 employee will be

| Proposed Nobin Udyokta Business Info              |   |                                                                    |  |
|---------------------------------------------------|---|--------------------------------------------------------------------|--|
| Business Name                                     | : | ISLAM CYCLE MART                                                   |  |
| Location                                          | : | Pathan Bari Road, Muksudur rahman sarak, feni                      |  |
| Total Investment in BDT                           | : | BDT 380000/-                                                       |  |
| Financing                                         | : | Self BDT 300000/-(from existing business) 79%                      |  |
|                                                   |   | Required Investment BDT 80000/-(as equity) 21%                     |  |
| Present salary/drawings from business (estimates) | : | BDT 5,000/-                                                        |  |
| Proposed Salary                                   | : | BDT 5,000/-                                                        |  |
| Size of shop                                      | : | 9ft x 18ft= 162 square ft                                          |  |
| Implementation                                    | : | ■The business is planned to be scaled up by investment in existing |  |