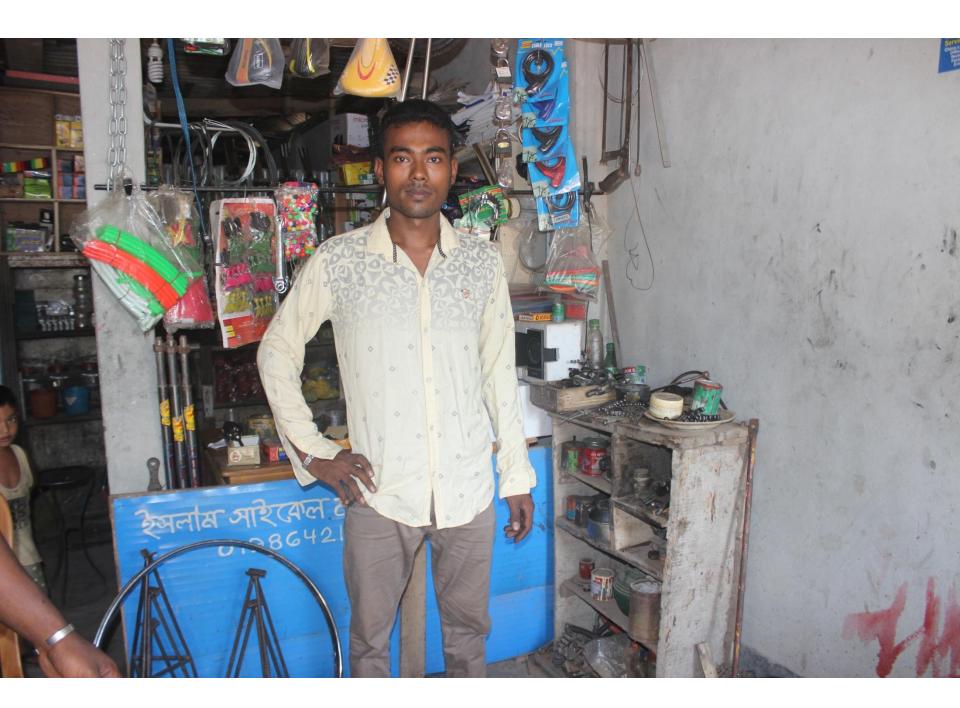

goods like; Cycle, Cycle parts & accessories etc.

■The business is operating by entrepreneur. Existing

employees. After getting equity fund 2 employee will be

| Proposed Nobin Udyokta Business Info              |   |                                                                    |  |
|---------------------------------------------------|---|--------------------------------------------------------------------|--|
| Business Name                                     | : | ISLAM CYCLE MART                                                   |  |
| Location                                          | : | Pathan Bari Road, Muksudur rahman sarak, feni                      |  |
| Total Investment in BDT                           | : | BDT 380000/-                                                       |  |
| Financing                                         | : | Self BDT 300000/-(from existing business) 79%                      |  |
|                                                   |   | Required Investment BDT 80000/-(as equity) 21%                     |  |
| Present salary/drawings from business (estimates) | : | BDT 5,000/-                                                        |  |
| Proposed Salary                                   | : | BDT 5,000/-                                                        |  |
| Size of shop                                      | : | 9ft x 18ft= 162 square ft                                          |  |
| Implementation                                    | : | ■The business is planned to be scaled up by investment in existing |  |