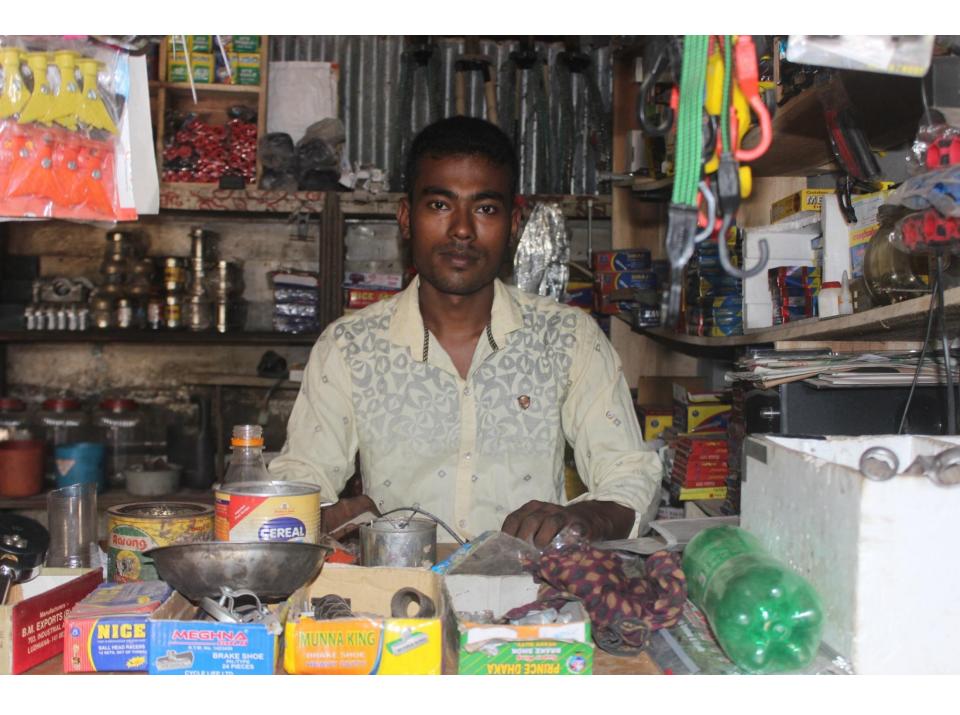

goods like; Cycle, Cycle parts & accessories etc.

■The business is operating by entrepreneur. Existing

employees. After getting equity fund 2 employee will be

| Proposed Nobin Udyokta Business Info              |   |                                                                    |  |
|---------------------------------------------------|---|--------------------------------------------------------------------|--|
| Business Name                                     | : | ISLAM CYCLE MART                                                   |  |
| Location                                          | : | Pathan Bari Road, Muksudur rahman sarak, feni                      |  |
| Total Investment in BDT                           | : | BDT 380000/-                                                       |  |
| Financing                                         | : | Self BDT 300000/-(from existing business) 79%                      |  |
|                                                   |   | Required Investment BDT 80000/-(as equity) 21%                     |  |
| Present salary/drawings from business (estimates) | : | BDT 5,000/-                                                        |  |
| Proposed Salary                                   | : | BDT 5,000/-                                                        |  |
| Size of shop                                      | : | 9ft x 18ft= 162 square ft                                          |  |
| Implementation                                    | : | ■The business is planned to be scaled up by investment in existing |  |