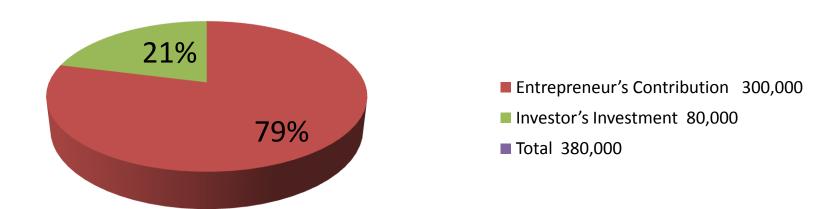

goods like; Cycle, Cycle parts & accessories etc.

■The business is operating by entrepreneur. Existing

employees. After getting equity fund 2 employee will be

| Proposed Nobin Udyokta Business Info              |   |                                                                    |  |
|---------------------------------------------------|---|--------------------------------------------------------------------|--|
| Business Name                                     | : | ISLAM CYCLE MART                                                   |  |
| Location                                          | : | Pathan Bari Road, Muksudur rahman sarak, feni                      |  |
| Total Investment in BDT                           | : | BDT 380000/-                                                       |  |
| Financing                                         | : | Self BDT 300000/-(from existing business) 79%                      |  |
|                                                   |   | Required Investment BDT 80000/-(as equity) 21%                     |  |
| Present salary/drawings from business (estimates) | : | BDT 5,000/-                                                        |  |
| Proposed Salary                                   | : | BDT 5,000/-                                                        |  |
| Size of shop                                      | : | 9ft x 18ft= 162 square ft                                          |  |
| Implementation                                    | : | ■The business is planned to be scaled up by investment in existing |  |

| Investment Breakdown |      |            |                 |          |            |                 |                   |
|----------------------|------|------------|-----------------|----------|------------|-----------------|-------------------|
| Existing             |      |            |                 | Proposed |            |                 |                   |
| Particulars          | Qty. | Unit Price | Amount<br>(BDT) | Qty      | Unit Price | Amount<br>(BDT) | Proposed<br>Total |
| Tire                 | 50   | 449        | 22,450          | 50       | 500        | 25,000          | 47,450            |
| Tube                 | 10   | 1650       | 16,500          | 30       | 500        | 15,000          | 31,500            |
| Ring                 | 20   | 500        | 10,000          |          |            | 0               | 10,000            |
| Handel               | 15   | 350        | 5,250           |          |            | 0               | 5,250             |
| Bearing              | 100  | 1000       | 100,000         |          |            | 0               | 100,000           |
| Break                | 5    | 600        | 3,000           |          |            | 0               | 3,000             |
| Sit                  | 5    | 2640       | 13,200          |          |            | 0               | 13,200            |
| Chain                | 5    | 2400       | 12,000          |          |            |                 |                   |
| Screw                | 8    | 450        | 3,600           |          |            |                 |                   |
| Others               | 20   | 700        | 14,000          | 200      | 200        | 40,000          | 54,000            |
| Security             |      |            | 100,000         |          |            |                 | 100,000           |
| Total                | 238  |            | 300,000         | 280      |            | 80,000          | 380,000           |