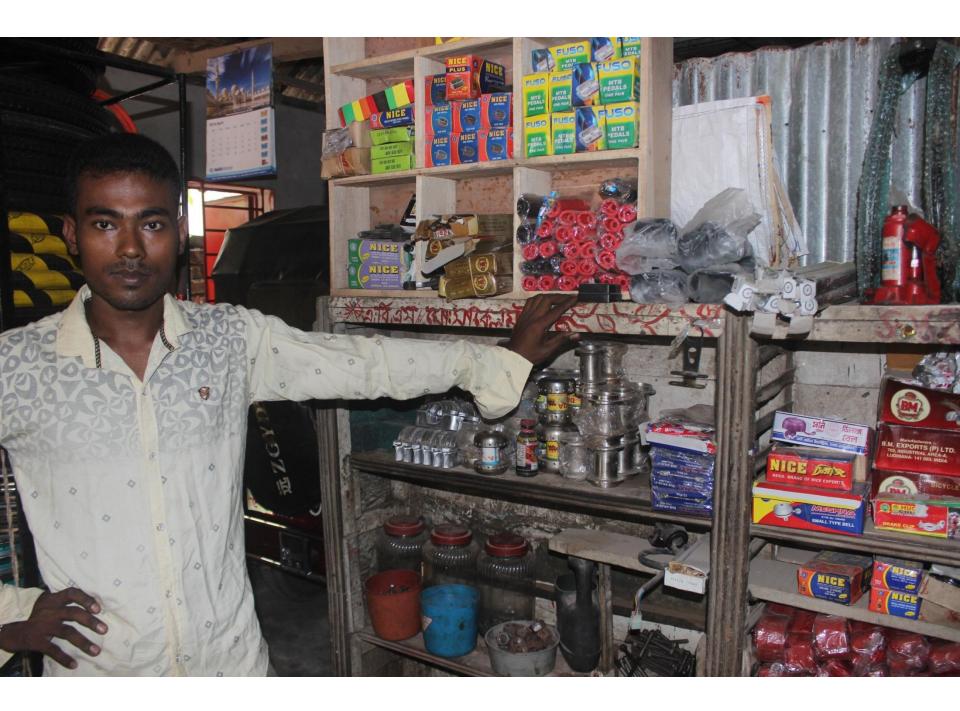

goods like; Cycle, Cycle parts & accessories etc.

■The business is operating by entrepreneur. Existing

employees. After getting equity fund 2 employee will be

| Proposed Nobin Udyokta Business Info              |   |                                                                    |  |
|---------------------------------------------------|---|--------------------------------------------------------------------|--|
| Business Name                                     | : | ISLAM CYCLE MART                                                   |  |
| Location                                          | : | Pathan Bari Road, Muksudur rahman sarak, feni                      |  |
| Total Investment in BDT                           | : | BDT 380000/-                                                       |  |
| Financing                                         | : | Self BDT 300000/-(from existing business) 79%                      |  |
|                                                   |   | Required Investment BDT 80000/-(as equity) 21%                     |  |
| Present salary/drawings from business (estimates) | : | BDT 5,000/-                                                        |  |
| Proposed Salary                                   | : | BDT 5,000/-                                                        |  |
| Size of shop                                      | : | 9ft x 18ft= 162 square ft                                          |  |
| Implementation                                    | : | ■The business is planned to be scaled up by investment in existing |  |

| Investment Breakdown |      |            |                 |          |            |                 |                   |
|----------------------|------|------------|-----------------|----------|------------|-----------------|-------------------|
| Existing             |      |            |                 | Proposed |            |                 |                   |
| Particulars          | Qty. | Unit Price | Amount<br>(BDT) | Qty      | Unit Price | Amount<br>(BDT) | Proposed<br>Total |
| Tire                 | 50   | 449        | 22,450          | 50       | 500        | 25,000          | 47,450            |
| Tube                 | 10   | 1650       | 16,500          | 30       | 500        | 15,000          | 31,500            |
| Ring                 | 20   | 500        | 10,000          |          |            | 0               | 10,000            |
| Handel               | 15   | 350        | 5,250           |          |            | 0               | 5,250             |
| Bearing              | 100  | 1000       | 100,000         |          |            | 0               | 100,000           |
| Break                | 5    | 600        | 3,000           |          |            | 0               | 3,000             |
| Sit                  | 5    | 2640       | 13,200          |          |            | 0               | 13,200            |
| Chain                | 5    | 2400       | 12,000          |          |            |                 |                   |
| Screw                | 8    | 450        | 3,600           |          |            |                 |                   |
| Others               | 20   | 700        | 14,000          | 200      | 200        | 40,000          | 54,000            |
| Security             |      |            | 100,000         |          |            |                 | 100,000           |
| Total                | 238  |            | 300,000         | 280      |            | 80,000          | 380,000           |