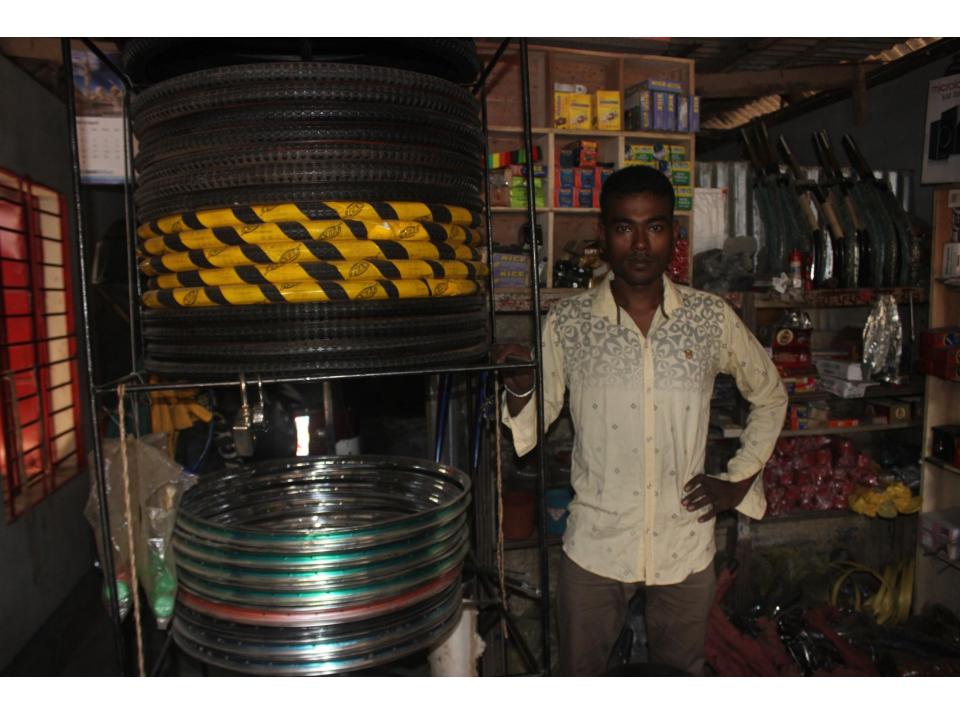

goods like; Cycle, Cycle parts & accessories etc.

■The business is operating by entrepreneur. Existing

employees. After getting equity fund 2 employee will be

| Proposed Nobin Udyokta Business Info              |   |                                                                    |  |
|---------------------------------------------------|---|--------------------------------------------------------------------|--|
| Business Name                                     | : | ISLAM CYCLE MART                                                   |  |
| Location                                          | : | Pathan Bari Road, Muksudur rahman sarak, feni                      |  |
| Total Investment in BDT                           | : | BDT 380000/-                                                       |  |
| Financing                                         | : | Self BDT 300000/-(from existing business) 79%                      |  |
|                                                   |   | Required Investment BDT 80000/-(as equity) 21%                     |  |
| Present salary/drawings from business (estimates) | : | BDT 5,000/-                                                        |  |
| Proposed Salary                                   | : | BDT 5,000/-                                                        |  |
| Size of shop                                      | : | 9ft x 18ft= 162 square ft                                          |  |
| Implementation                                    | : | ■The business is planned to be scaled up by investment in existing |  |

| Investment Breakdown |      |            |                 |          |            |                 |                   |
|----------------------|------|------------|-----------------|----------|------------|-----------------|-------------------|
| Existing             |      |            |                 | Proposed |            |                 |                   |
| Particulars          | Qty. | Unit Price | Amount<br>(BDT) | Qty      | Unit Price | Amount<br>(BDT) | Proposed<br>Total |
| Tire                 | 50   | 449        | 22,450          | 50       | 500        | 25,000          | 47,450            |
| Tube                 | 10   | 1650       | 16,500          | 30       | 500        | 15,000          | 31,500            |
| Ring                 | 20   | 500        | 10,000          |          |            | 0               | 10,000            |
| Handel               | 15   | 350        | 5,250           |          |            | 0               | 5,250             |
| Bearing              | 100  | 1000       | 100,000         |          |            | 0               | 100,000           |
| Break                | 5    | 600        | 3,000           |          |            | 0               | 3,000             |
| Sit                  | 5    | 2640       | 13,200          |          |            | 0               | 13,200            |
| Chain                | 5    | 2400       | 12,000          |          |            |                 |                   |
| Screw                | 8    | 450        | 3,600           |          |            |                 |                   |
| Others               | 20   | 700        | 14,000          | 200      | 200        | 40,000          | 54,000            |
| Security             |      |            | 100,000         |          |            |                 | 100,000           |
| Total                | 238  |            | 300,000         | 280      |            | 80,000          | 380,000           |