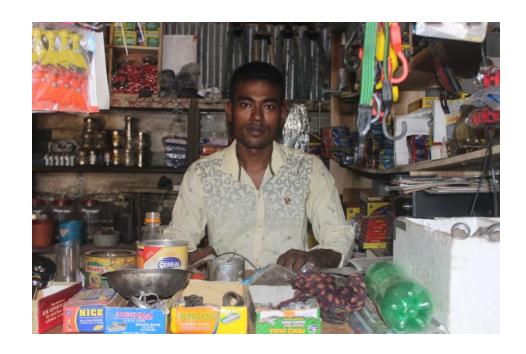

goods like; Cycle, Cycle parts & accessories etc.

■The business is operating by entrepreneur. Existing

employees. After getting equity fund 2 employee will be

| Proposed Nobin Udyokta Business Info              |   |                                                                    |  |
|---------------------------------------------------|---|--------------------------------------------------------------------|--|
| Business Name                                     | : | ISLAM CYCLE MART                                                   |  |
| Location                                          | : | Pathan Bari Road, Muksudur rahman sarak, feni                      |  |
| Total Investment in BDT                           | : | BDT 380000/-                                                       |  |
| Financing                                         | : | Self BDT 300000/-(from existing business) 79%                      |  |
|                                                   |   | Required Investment BDT 80000/-(as equity) 21%                     |  |
| Present salary/drawings from business (estimates) | : | BDT 5,000/-                                                        |  |
| Proposed Salary                                   | : | BDT 5,000/-                                                        |  |
| Size of shop                                      | : | 9ft x 18ft= 162 square ft                                          |  |
| Implementation                                    | : | ■The business is planned to be scaled up by investment in existing |  |