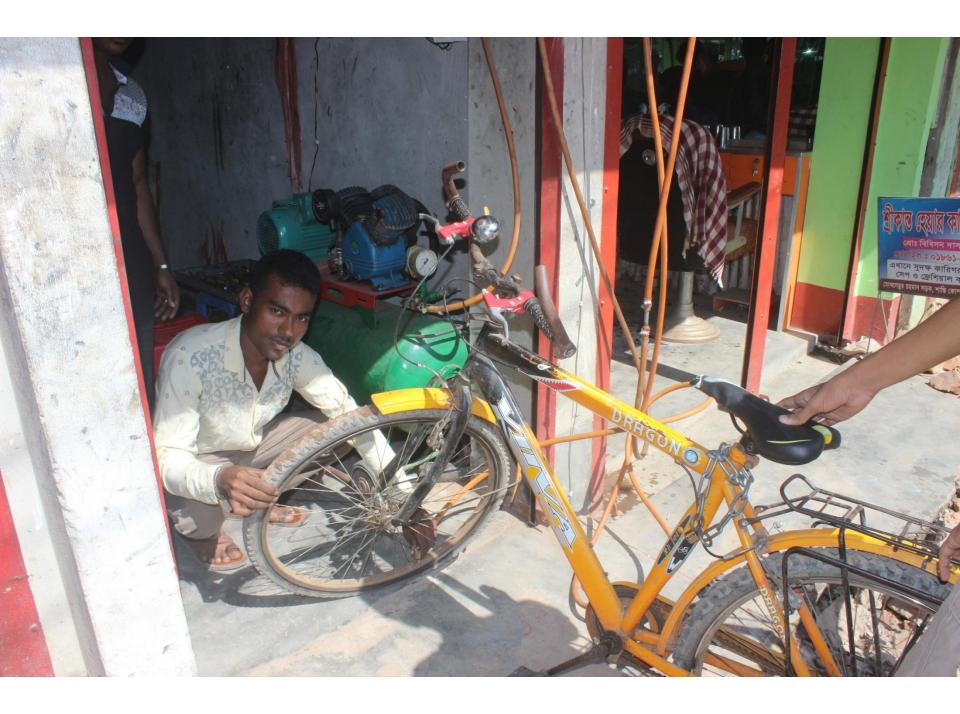

goods like; Cycle, Cycle parts & accessories etc.

■The business is operating by entrepreneur. Existing

employees. After getting equity fund 2 employee will be

| Proposed Nobin Udyokta Business Info              |   |                                                                    |  |
|---------------------------------------------------|---|--------------------------------------------------------------------|--|
| Business Name                                     | : | ISLAM CYCLE MART                                                   |  |
| Location                                          | : | Pathan Bari Road, Muksudur rahman sarak, feni                      |  |
| Total Investment in BDT                           | : | BDT 380000/-                                                       |  |
| Financing                                         | : | Self BDT 300000/-(from existing business) 79%                      |  |
|                                                   |   | Required Investment BDT 80000/-(as equity) 21%                     |  |
| Present salary/drawings from business (estimates) | : | BDT 5,000/-                                                        |  |
| Proposed Salary                                   | : | BDT 5,000/-                                                        |  |
| Size of shop                                      | : | 9ft x 18ft= 162 square ft                                          |  |
| Implementation                                    | : | ■The business is planned to be scaled up by investment in existing |  |