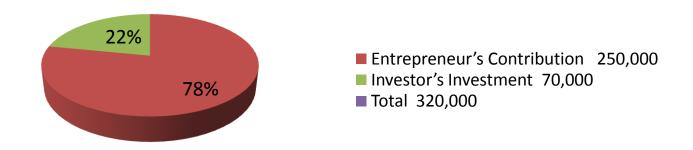

| Proposed Nobin Udyokta Business Info              |          |                                                                                                                                                                                                                                                                                                                                                         |  |  |
|---------------------------------------------------|----------|---------------------------------------------------------------------------------------------------------------------------------------------------------------------------------------------------------------------------------------------------------------------------------------------------------------------------------------------------------|--|--|
| Business Name                                     | :        | LOKNATH CYCLE STORE                                                                                                                                                                                                                                                                                                                                     |  |  |
| Location                                          | :        | Main Road, Laymua Baazar                                                                                                                                                                                                                                                                                                                                |  |  |
| Total Investment in BDT                           | :        | BDT 320,000/-                                                                                                                                                                                                                                                                                                                                           |  |  |
| Financing                                         | <b>:</b> | Self BDT 250,000/- (from existing business) 78%                                                                                                                                                                                                                                                                                                         |  |  |
|                                                   |          | Required Investment BDT 70,000/- (as equity) 22%                                                                                                                                                                                                                                                                                                        |  |  |
| Present salary/drawings from business (estimates) | :        | BDT 5,000                                                                                                                                                                                                                                                                                                                                               |  |  |
| Proposed Salary                                   | :        | BDT 5,000                                                                                                                                                                                                                                                                                                                                               |  |  |
| Size of shop                                      | :        | 20 ft x 12ft= 240 square ft                                                                                                                                                                                                                                                                                                                             |  |  |
| Implementation                                    | :        | <ul> <li>The business is planned to be scaled up by investment in existing goods like; Cycle parts, Accessories etc.</li> <li>Average 30 % gain on sales.</li> <li>The business is operating by entrepreneur. Existing no employee.</li> <li>The shop is rented.</li> <li>Collects goods from Feni</li> <li>Agreed grace period is 3 months.</li> </ul> |  |  |