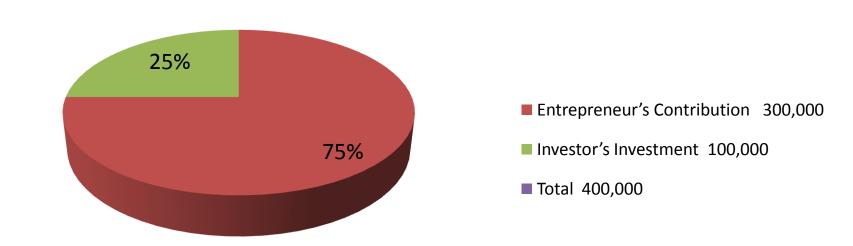

| Propos | ec | l Nobin Udyokta Business Info |  |
|--------|----|-------------------------------|--|
| _      |    | CAULTALLODG                   |  |

Self BDT 200000/-(from existing business) 75%

Required Investment BDT 1,00,000/-(as equity) 25%

| Investment Breakdown |          |      |         |          |       |         |         |
|----------------------|----------|------|---------|----------|-------|---------|---------|
|                      | Proposed |      |         |          |       |         |         |
| Particulars          | Qty      | Unit | Amount  | Proposed |       |         |         |
|                      |          |      | (BDT)   |          | Price | (BDT)   | Total   |
| Pant pc              | 90       | 550  | 49,500  | 70       | 550   | 38,500  | 88,000  |
| Shirt pc             | 160      | 350  | 56,000  | 50       | 350   | 17,500  | 73,500  |
| Borka                | 35       | 600  | 21,000  | 140      | 100   | 14,000  | 35,000  |
| Long cloth           | 135      | 100  | 13,500  | 50       | 600   | 30,000  | 43,500  |
| Three piece          | 20       | 500  | 10,000  |          |       | 0       | 10,000  |
| Security             |          |      | 50,000  |          |       |         | 50,000  |
| Total                | 440      |      | 200,000 | 310      |       | 100,000 | 300,000 |