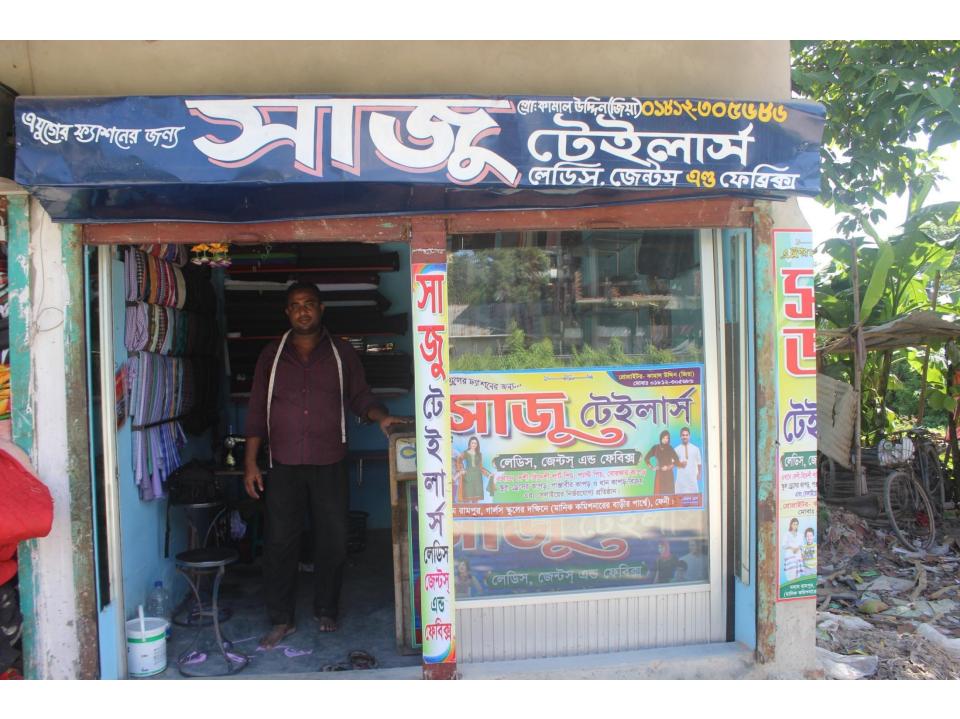

|              |
| 2.1 | Purchase of Product             | 100,000      |              |
| 2.2 | Payment of GB Loan              |              |              |
|     | Investment Pay Back (Including  |              |              |
| 2.3 | Ownership Tr. Fee)              | 60000        | 60000        |
|     | Total Cash Outflow              | 160,000      | 60000        |
| 3   | Net Cash Surplus                | 78,600       | 178800       |

### SWOT ANALYSIS

## Strength

Employment: Self: 02 Family:0 Others:0

Experience & Skill: 18 Years

Quality goods & services;

Skill and experience;

## WEAKNESS

Lack of Capital/Investment

## **O**PPORTUNITIES

Huge demand in the community Location of shop; Regular customers;

#### THREATS

Theft

Fire

Political unrest

# Pictures















## গণপ্রজাতন্ত্রী বাংলাদেশ সরকার Government of the People's Republic of Bangladesh

NATIONAL ID CARD / জাতীয় পরিচয় পত্র



নাম: মোঃ কামাল উদ্দিন

Name: MD. KAMAL UDDIN

পিতা: মৃত করিমুল হক

মাতা: মোহচেনা বেগম

Date of Birth: 04 Jun 1983

ID NO: 3019415982999

এই কার্ডটি গণপ্রজাতন্ত্রী বাংলাদেশ সরকারের সম্পত্তি। কার্ডটি ব্যবহারকারী ব্যতীত অন্য কোথাও পাওয়া গেলে নিকটস্থ পোষ্ট অফিসে জমা দেয়ার জন্য অনুরোধ করা হলো। ঠিকানা: বাসা/হোল্ডিং: করিমূল হক ফরায়েজী বাড়ি, গ্রাম/রাস্তা: সফরপুর, সফরপুর, ডাকঘর: আহম্মদপুর - ৩৯৩২, সোনাগাজী, ফেনী

প্রদানের তারিখ: ২৫/০৮/২০০৮

## **FAMILY PICTURE**