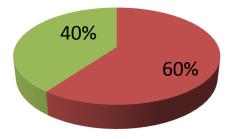

| Proposed Nobin Udyokta Business Info                 |   |                                                                                                                                                                                                                                                                                                                                                                                     |  |  |  |
|------------------------------------------------------|---|-------------------------------------------------------------------------------------------------------------------------------------------------------------------------------------------------------------------------------------------------------------------------------------------------------------------------------------------------------------------------------------|--|--|--|
| Business Name                                        | : | SOHEL TELECOM                                                                                                                                                                                                                                                                                                                                                                       |  |  |  |
| Location                                             | : | Lalpol baazar, Feni                                                                                                                                                                                                                                                                                                                                                                 |  |  |  |
| Total Investment in BDT                              | : | BDT 250,000/-                                                                                                                                                                                                                                                                                                                                                                       |  |  |  |
| Financing                                            | : | Self BDT 150,000/- (from existing business) 60%                                                                                                                                                                                                                                                                                                                                     |  |  |  |
|                                                      |   | Required Investment BDT 1,00,000/- (as equity) 40%                                                                                                                                                                                                                                                                                                                                  |  |  |  |
| Present salary/drawings<br>from business (estimates) | : | BDT 5,000                                                                                                                                                                                                                                                                                                                                                                           |  |  |  |
| Proposed Salary                                      | : | BDT 5,000                                                                                                                                                                                                                                                                                                                                                                           |  |  |  |
| Size of shop                                         | : | 10 ft x 12 ft= 120 square ft                                                                                                                                                                                                                                                                                                                                                        |  |  |  |
| Implementation                                       | : | <ul> <li>The business is planned to be scaled up by investment in existing goods like; Bulb, Switch, Socket, Charger , Bkash service</li> <li>Average 20% gain on sales.</li> <li>The business is operating by entrepreneur. Existing no employee.</li> <li>The shop is in own place.</li> <li>Collects goods from Feni Sadar.</li> <li>Agreed grace period is 3 months.</li> </ul> |  |  |  |