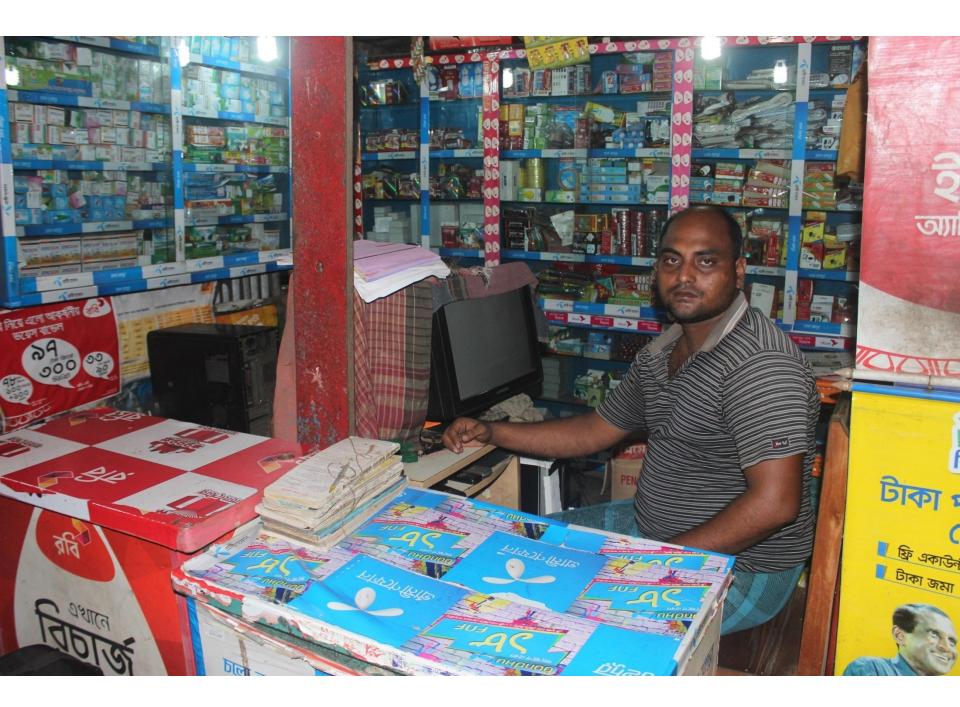

#### **Proposed NU Business Name: SOHEL TELECOM**

Project identification and prepared by: Ramendra Nath Halder Feni Sadar Unit, Feni Project verified by: Susanta Kumar Bishwas

Grameen Shakti Samajik Byabosha Ltd.

| Proposed Nobin Udyokta Business Info                 |   |                                                                                                                                                                                                                                                                                                                                                                                     |  |  |  |
|------------------------------------------------------|---|-------------------------------------------------------------------------------------------------------------------------------------------------------------------------------------------------------------------------------------------------------------------------------------------------------------------------------------------------------------------------------------|--|--|--|
| Business Name                                        | : | SOHEL TELECOM                                                                                                                                                                                                                                                                                                                                                                       |  |  |  |
| Location                                             | : | Lalpol baazar, Feni                                                                                                                                                                                                                                                                                                                                                                 |  |  |  |
| Total Investment in BDT                              | : | BDT 250,000/-                                                                                                                                                                                                                                                                                                                                                                       |  |  |  |
| Financing                                            | : | Self BDT 150,000/- (from existing business) 60%                                                                                                                                                                                                                                                                                                                                     |  |  |  |
|                                                      |   | Required Investment BDT 1,00,000/- (as equity) 40%                                                                                                                                                                                                                                                                                                                                  |  |  |  |
| Present salary/drawings<br>from business (estimates) | : | BDT 5,000                                                                                                                                                                                                                                                                                                                                                                           |  |  |  |
| Proposed Salary                                      | : | BDT 5,000                                                                                                                                                                                                                                                                                                                                                                           |  |  |  |
| Size of shop                                         | : | 10 ft x 12 ft= 120 square ft                                                                                                                                                                                                                                                                                                                                                        |  |  |  |
| Implementation                                       | : | <ul> <li>The business is planned to be scaled up by investment in existing goods like; Bulb, Switch, Socket, Charger , Bkash service</li> <li>Average 20% gain on sales.</li> <li>The business is operating by entrepreneur. Existing no employee.</li> <li>The shop is in own place.</li> <li>Collects goods from Feni Sadar.</li> <li>Agreed grace period is 3 months.</li> </ul> |  |  |  |