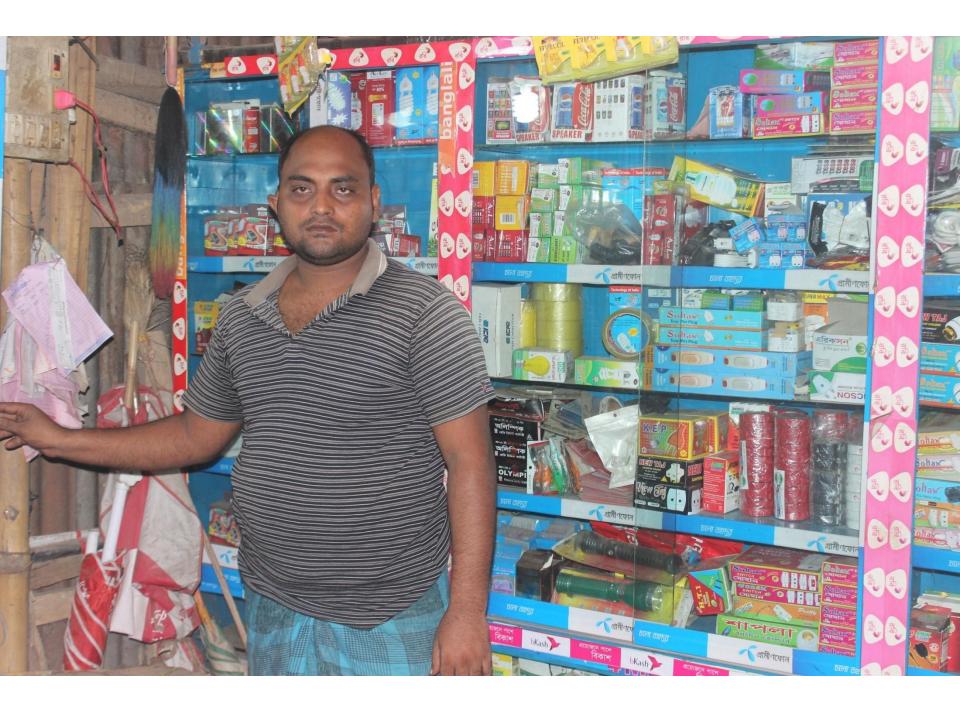

| Proposed Nobin Udyokta Business Info                 |   |                                                                                                                                                                                                                                                                                                                                                                                     |  |  |  |
|------------------------------------------------------|---|-------------------------------------------------------------------------------------------------------------------------------------------------------------------------------------------------------------------------------------------------------------------------------------------------------------------------------------------------------------------------------------|--|--|--|
| Business Name                                        | : | SOHEL TELECOM                                                                                                                                                                                                                                                                                                                                                                       |  |  |  |
| Location                                             | : | Lalpol baazar, Feni                                                                                                                                                                                                                                                                                                                                                                 |  |  |  |
| Total Investment in BDT                              | : | BDT 250,000/-                                                                                                                                                                                                                                                                                                                                                                       |  |  |  |
| Financing                                            | : | Self BDT 150,000/- (from existing business) 60%                                                                                                                                                                                                                                                                                                                                     |  |  |  |
|                                                      |   | Required Investment BDT 1,00,000/- (as equity) 40%                                                                                                                                                                                                                                                                                                                                  |  |  |  |
| Present salary/drawings<br>from business (estimates) | : | BDT 5,000                                                                                                                                                                                                                                                                                                                                                                           |  |  |  |
| Proposed Salary                                      | : | BDT 5,000                                                                                                                                                                                                                                                                                                                                                                           |  |  |  |
| Size of shop                                         | : | 10 ft x 12 ft= 120 square ft                                                                                                                                                                                                                                                                                                                                                        |  |  |  |
| Implementation                                       | : | <ul> <li>The business is planned to be scaled up by investment in existing goods like; Bulb, Switch, Socket, Charger , Bkash service</li> <li>Average 20% gain on sales.</li> <li>The business is operating by entrepreneur. Existing no employee.</li> <li>The shop is in own place.</li> <li>Collects goods from Feni Sadar.</li> <li>Agreed grace period is 3 months.</li> </ul> |  |  |  |