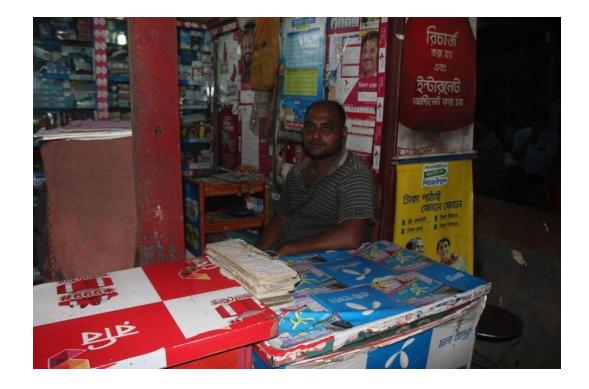

#### **Proposed NU Business Name: SOHEL TELECOM**

Project identification and prepared by: Ramendra Nath Halder Feni Sadar Unit, Feni Project verified by: Susanta Kumar Bishwas

Grameen Shakti Samajik Byabosha Ltd.

| Proposed Nobin Udyokta Business Info                 |   |                                                                                                                                                                                                                                                                                                                                                                                     |  |  |  |
|------------------------------------------------------|---|-------------------------------------------------------------------------------------------------------------------------------------------------------------------------------------------------------------------------------------------------------------------------------------------------------------------------------------------------------------------------------------|--|--|--|
| Business Name                                        | : | SOHEL TELECOM                                                                                                                                                                                                                                                                                                                                                                       |  |  |  |
| Location                                             | : | Lalpol baazar, Feni                                                                                                                                                                                                                                                                                                                                                                 |  |  |  |
| Total Investment in BDT                              | : | BDT 250,000/-                                                                                                                                                                                                                                                                                                                                                                       |  |  |  |
| Financing                                            | : | Self BDT 150,000/- (from existing business) 60%                                                                                                                                                                                                                                                                                                                                     |  |  |  |
|                                                      |   | Required Investment BDT 1,00,000/- (as equity) 40%                                                                                                                                                                                                                                                                                                                                  |  |  |  |
| Present salary/drawings<br>from business (estimates) | : | BDT 5,000                                                                                                                                                                                                                                                                                                                                                                           |  |  |  |
| Proposed Salary                                      | : | BDT 5,000                                                                                                                                                                                                                                                                                                                                                                           |  |  |  |
| Size of shop                                         | : | 10 ft x 12 ft= 120 square ft                                                                                                                                                                                                                                                                                                                                                        |  |  |  |
| Implementation                                       | : | <ul> <li>The business is planned to be scaled up by investment in existing goods like; Bulb, Switch, Socket, Charger , Bkash service</li> <li>Average 20% gain on sales.</li> <li>The business is operating by entrepreneur. Existing no employee.</li> <li>The shop is in own place.</li> <li>Collects goods from Feni Sadar.</li> <li>Agreed grace period is 3 months.</li> </ul> |  |  |  |