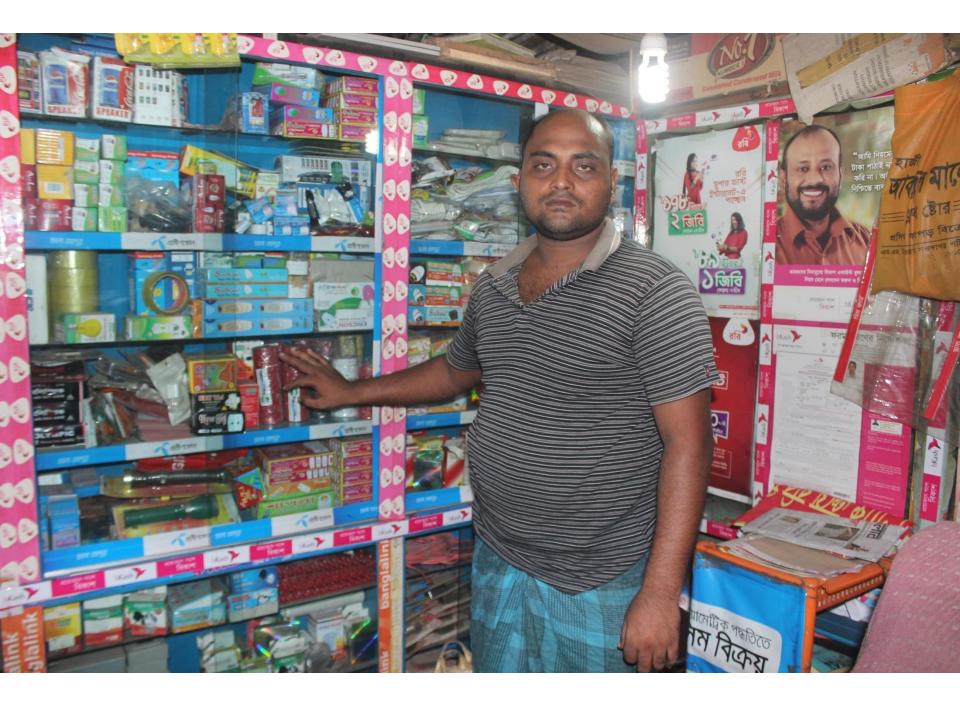

| Proposed Nobin Udyokta Business Info                 |   |                                                                                                                                                                                                                                                                                                                                                                                     |  |  |  |
|------------------------------------------------------|---|-------------------------------------------------------------------------------------------------------------------------------------------------------------------------------------------------------------------------------------------------------------------------------------------------------------------------------------------------------------------------------------|--|--|--|
| Business Name                                        | : | SOHEL TELECOM                                                                                                                                                                                                                                                                                                                                                                       |  |  |  |
| Location                                             | : | Lalpol baazar, Feni                                                                                                                                                                                                                                                                                                                                                                 |  |  |  |
| Total Investment in BDT                              | : | BDT 250,000/-                                                                                                                                                                                                                                                                                                                                                                       |  |  |  |
| Financing                                            | : | Self BDT 150,000/- (from existing business) 60%                                                                                                                                                                                                                                                                                                                                     |  |  |  |
|                                                      |   | Required Investment BDT 1,00,000/- (as equity) 40%                                                                                                                                                                                                                                                                                                                                  |  |  |  |
| Present salary/drawings<br>from business (estimates) | : | BDT 5,000                                                                                                                                                                                                                                                                                                                                                                           |  |  |  |
| Proposed Salary                                      | : | BDT 5,000                                                                                                                                                                                                                                                                                                                                                                           |  |  |  |
| Size of shop                                         | : | 10 ft x 12 ft= 120 square ft                                                                                                                                                                                                                                                                                                                                                        |  |  |  |
| Implementation                                       | : | <ul> <li>The business is planned to be scaled up by investment in existing goods like; Bulb, Switch, Socket, Charger , Bkash service</li> <li>Average 20% gain on sales.</li> <li>The business is operating by entrepreneur. Existing no employee.</li> <li>The shop is in own place.</li> <li>Collects goods from Feni Sadar.</li> <li>Agreed grace period is 3 months.</li> </ul> |  |  |  |