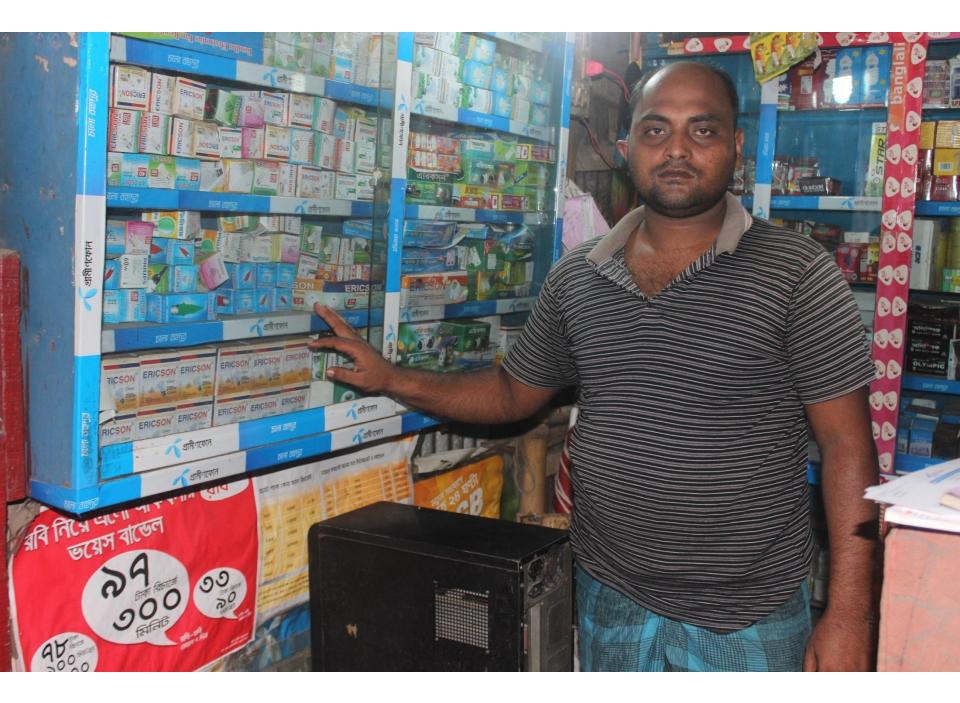

| Proposed Nobin Udyokta Business Info                 |   |                                                                                                                                                                                                                                                                                                                                                                                     |  |  |  |
|------------------------------------------------------|---|-------------------------------------------------------------------------------------------------------------------------------------------------------------------------------------------------------------------------------------------------------------------------------------------------------------------------------------------------------------------------------------|--|--|--|
| Business Name                                        | : | SOHEL TELECOM                                                                                                                                                                                                                                                                                                                                                                       |  |  |  |
| Location                                             | : | Lalpol baazar, Feni                                                                                                                                                                                                                                                                                                                                                                 |  |  |  |
| Total Investment in BDT                              | : | BDT 250,000/-                                                                                                                                                                                                                                                                                                                                                                       |  |  |  |
| Financing                                            | : | Self BDT 150,000/- (from existing business) 60%                                                                                                                                                                                                                                                                                                                                     |  |  |  |
|                                                      |   | Required Investment BDT 1,00,000/- (as equity) 40%                                                                                                                                                                                                                                                                                                                                  |  |  |  |
| Present salary/drawings<br>from business (estimates) | : | BDT 5,000                                                                                                                                                                                                                                                                                                                                                                           |  |  |  |
| Proposed Salary                                      | : | BDT 5,000                                                                                                                                                                                                                                                                                                                                                                           |  |  |  |
| Size of shop                                         | : | 10 ft x 12 ft= 120 square ft                                                                                                                                                                                                                                                                                                                                                        |  |  |  |
| Implementation                                       | : | <ul> <li>The business is planned to be scaled up by investment in existing goods like; Bulb, Switch, Socket, Charger , Bkash service</li> <li>Average 20% gain on sales.</li> <li>The business is operating by entrepreneur. Existing no employee.</li> <li>The shop is in own place.</li> <li>Collects goods from Feni Sadar.</li> <li>Agreed grace period is 3 months.</li> </ul> |  |  |  |