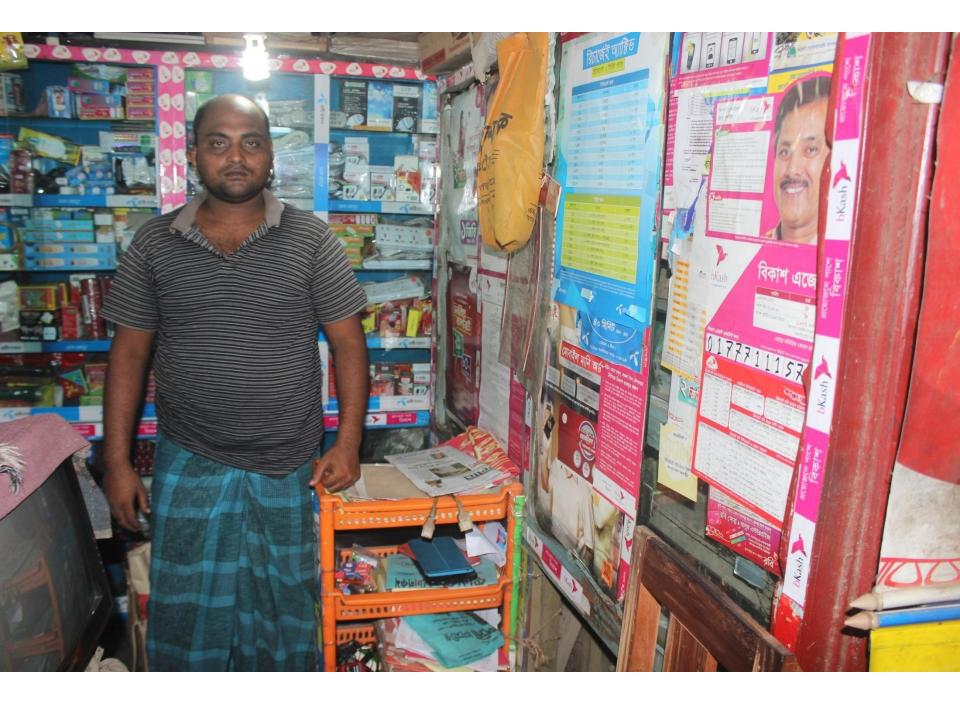

| Proposed Nobin Udyokta Business Info                 |   |                                                                                                                                                                                                                                                                                                                                                                                     |  |  |  |
|------------------------------------------------------|---|-------------------------------------------------------------------------------------------------------------------------------------------------------------------------------------------------------------------------------------------------------------------------------------------------------------------------------------------------------------------------------------|--|--|--|
| Business Name                                        | : | SOHEL TELECOM                                                                                                                                                                                                                                                                                                                                                                       |  |  |  |
| Location                                             | : | Lalpol baazar, Feni                                                                                                                                                                                                                                                                                                                                                                 |  |  |  |
| Total Investment in BDT                              | : | BDT 250,000/-                                                                                                                                                                                                                                                                                                                                                                       |  |  |  |
| Financing                                            | : | Self BDT 150,000/- (from existing business) 60%                                                                                                                                                                                                                                                                                                                                     |  |  |  |
|                                                      |   | Required Investment BDT 1,00,000/- (as equity) 40%                                                                                                                                                                                                                                                                                                                                  |  |  |  |
| Present salary/drawings<br>from business (estimates) | : | BDT 5,000                                                                                                                                                                                                                                                                                                                                                                           |  |  |  |
| Proposed Salary                                      | : | BDT 5,000                                                                                                                                                                                                                                                                                                                                                                           |  |  |  |
| Size of shop                                         | : | 10 ft x 12 ft= 120 square ft                                                                                                                                                                                                                                                                                                                                                        |  |  |  |
| Implementation                                       | : | <ul> <li>The business is planned to be scaled up by investment in existing goods like; Bulb, Switch, Socket, Charger , Bkash service</li> <li>Average 20% gain on sales.</li> <li>The business is operating by entrepreneur. Existing no employee.</li> <li>The shop is in own place.</li> <li>Collects goods from Feni Sadar.</li> <li>Agreed grace period is 3 months.</li> </ul> |  |  |  |