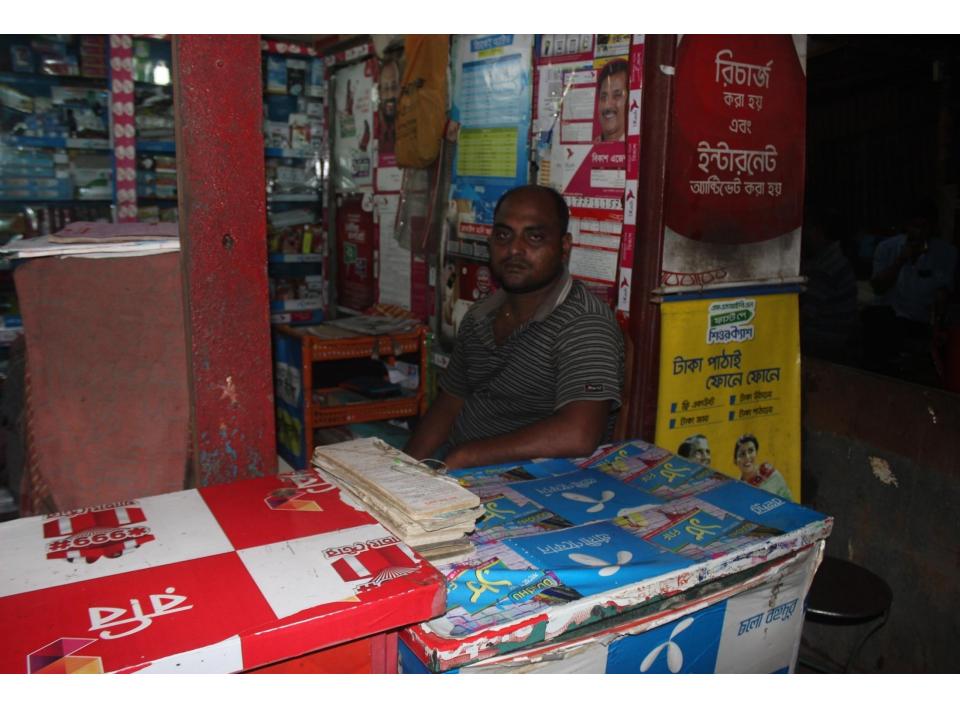

#### **Proposed NU Business Name: SOHEL TELECOM**

Project identification and prepared by: Ramendra Nath Halder Feni Sadar Unit, Feni Project verified by: Susanta Kumar Bishwas

Grameen Shakti Samajik Byabosha Ltd.

| Proposed Nobin Udyokta Business Info                 |   |                                                                                                                                                                                                                                                                                                                                                                                     |  |  |  |
|------------------------------------------------------|---|-------------------------------------------------------------------------------------------------------------------------------------------------------------------------------------------------------------------------------------------------------------------------------------------------------------------------------------------------------------------------------------|--|--|--|
| Business Name                                        | : | SOHEL TELECOM                                                                                                                                                                                                                                                                                                                                                                       |  |  |  |
| Location                                             | : | Lalpol baazar, Feni                                                                                                                                                                                                                                                                                                                                                                 |  |  |  |
| Total Investment in BDT                              | : | BDT 250,000/-                                                                                                                                                                                                                                                                                                                                                                       |  |  |  |
| Financing                                            | : | Self BDT 150,000/- (from existing business) 60%                                                                                                                                                                                                                                                                                                                                     |  |  |  |
|                                                      |   | Required Investment BDT 1,00,000/- (as equity) 40%                                                                                                                                                                                                                                                                                                                                  |  |  |  |
| Present salary/drawings<br>from business (estimates) | : | BDT 5,000                                                                                                                                                                                                                                                                                                                                                                           |  |  |  |
| Proposed Salary                                      | : | BDT 5,000                                                                                                                                                                                                                                                                                                                                                                           |  |  |  |
| Size of shop                                         | : | 10 ft x 12 ft= 120 square ft                                                                                                                                                                                                                                                                                                                                                        |  |  |  |
| Implementation                                       | : | <ul> <li>The business is planned to be scaled up by investment in existing goods like; Bulb, Switch, Socket, Charger , Bkash service</li> <li>Average 20% gain on sales.</li> <li>The business is operating by entrepreneur. Existing no employee.</li> <li>The shop is in own place.</li> <li>Collects goods from Feni Sadar.</li> <li>Agreed grace period is 3 months.</li> </ul> |  |  |  |