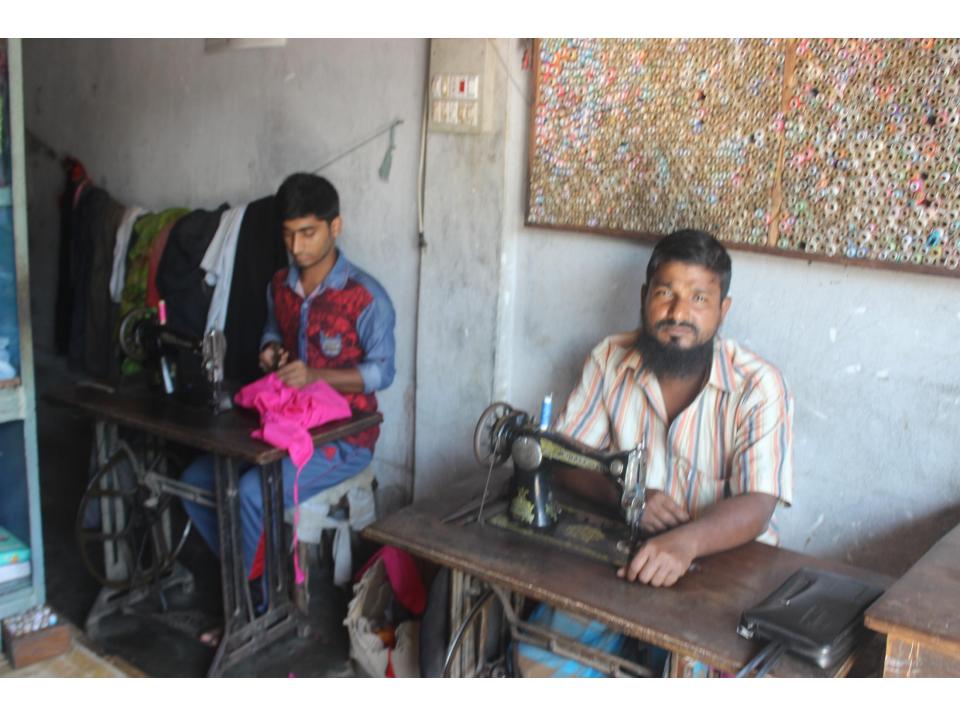

| Proposed Nobin Udyokta Business Info |
|--------------------------------------|
|--------------------------------------|

goods like; Tailoring business.

After getting equity fund 1 will be appointed.

■ Average 20% gain on sale.

■Collects goods from Feni.

Agreed grace period is 3 months.

■The shop is rented.

■The business is planned to be scaled up by investment in existing

■The business is operating by entrepreneur. Existing 1 employees.

| Proposed Nobin Udyokta Business Info              |   |                                                                                              |  |  |  |
|---------------------------------------------------|---|----------------------------------------------------------------------------------------------|--|--|--|
| Business Name                                     | : | BISMILLAH CLOTH STORE                                                                        |  |  |  |
| Location                                          | : | Kutirhat Uttor bazar, Sonagaji, Feni                                                         |  |  |  |
| Total Investment in BDT                           | : | BDT 280000/-                                                                                 |  |  |  |
| Financing                                         | : | Self BDT 200000/-(from existing business) 71% Required Investment BDT 80000/-(as equity) 29% |  |  |  |
| Present salary/drawings from business (estimates) | : | BDT 5,000/-                                                                                  |  |  |  |
| Proposed Salary                                   | : | BDT 5,000/-                                                                                  |  |  |  |