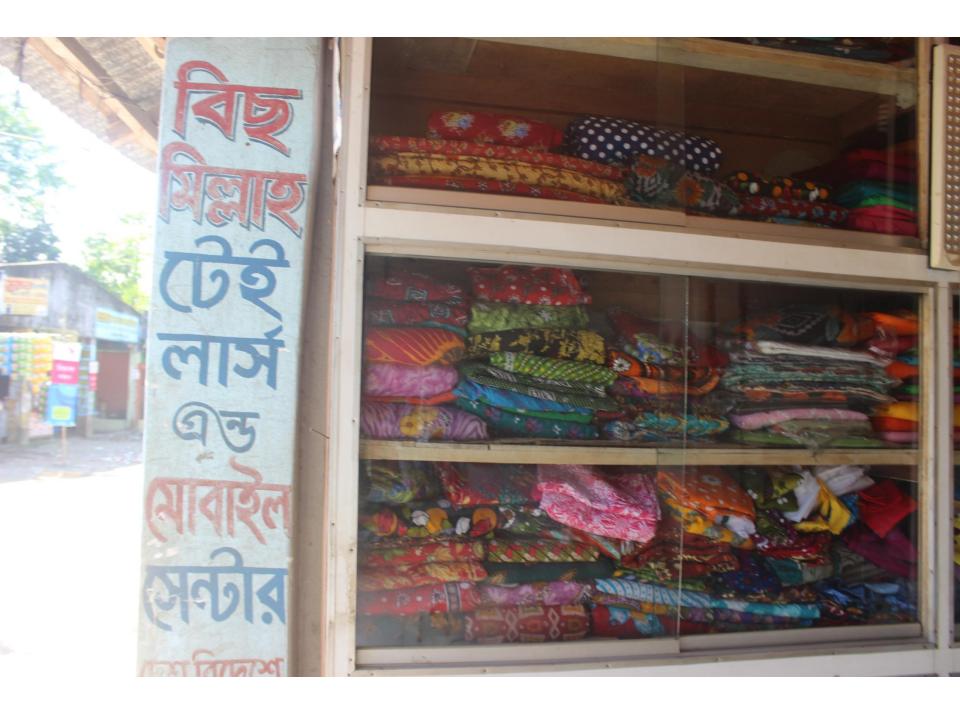

| Proposed Nobin Udyokta Business Info              |   |                                                                                              |  |  |  |
|---------------------------------------------------|---|----------------------------------------------------------------------------------------------|--|--|--|
| Business Name                                     | : | BISMILLAH CLOTH STORE                                                                        |  |  |  |
| Location                                          | : | Kutirhat Uttor bazar, Sonagaji, Feni                                                         |  |  |  |
| Total Investment in BDT                           | : | BDT 280000/-                                                                                 |  |  |  |
| Financing                                         | : | Self BDT 200000/-(from existing business) 71% Required Investment BDT 80000/-(as equity) 29% |  |  |  |
| Present salary/drawings from business (estimates) | : | BDT 5,000/-                                                                                  |  |  |  |
| Proposed Salary                                   | : | BDT 5,000/-                                                                                  |  |  |  |