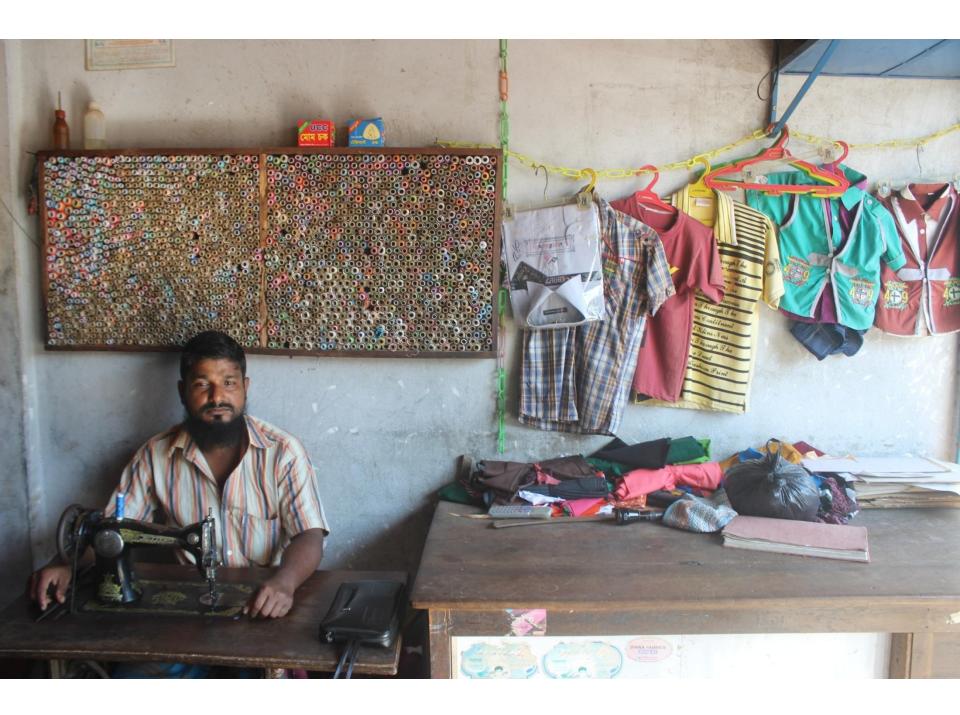

| Proposed Nobin Udyokta Business Info |
|--------------------------------------|
|--------------------------------------|

goods like; Tailoring business.

After getting equity fund 1 will be appointed.

■ Average 20% gain on sale.

■Collects goods from Feni.

Agreed grace period is 3 months.

■The shop is rented.

■The business is planned to be scaled up by investment in existing

■The business is operating by entrepreneur. Existing 1 employees.