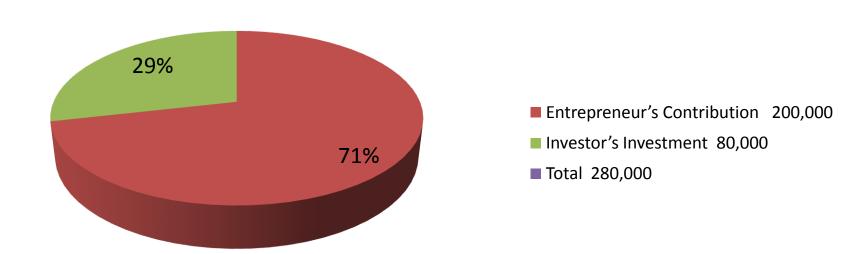

| Proposed Nobin Udyokta Business Info              |   |                                                                                              |  |  |  |
|---------------------------------------------------|---|----------------------------------------------------------------------------------------------|--|--|--|
| Business Name                                     | : | BISMILLAH CLOTH STORE                                                                        |  |  |  |
| Location                                          | : | Kutirhat Uttor bazar, Sonagaji, Feni                                                         |  |  |  |
| Total Investment in BDT                           | : | BDT 280000/-                                                                                 |  |  |  |
| Financing                                         | : | Self BDT 200000/-(from existing business) 71% Required Investment BDT 80000/-(as equity) 29% |  |  |  |
| Present salary/drawings from business (estimates) | : | BDT 5,000/-                                                                                  |  |  |  |
| Proposed Salary                                   | : | BDT 5,000/-                                                                                  |  |  |  |