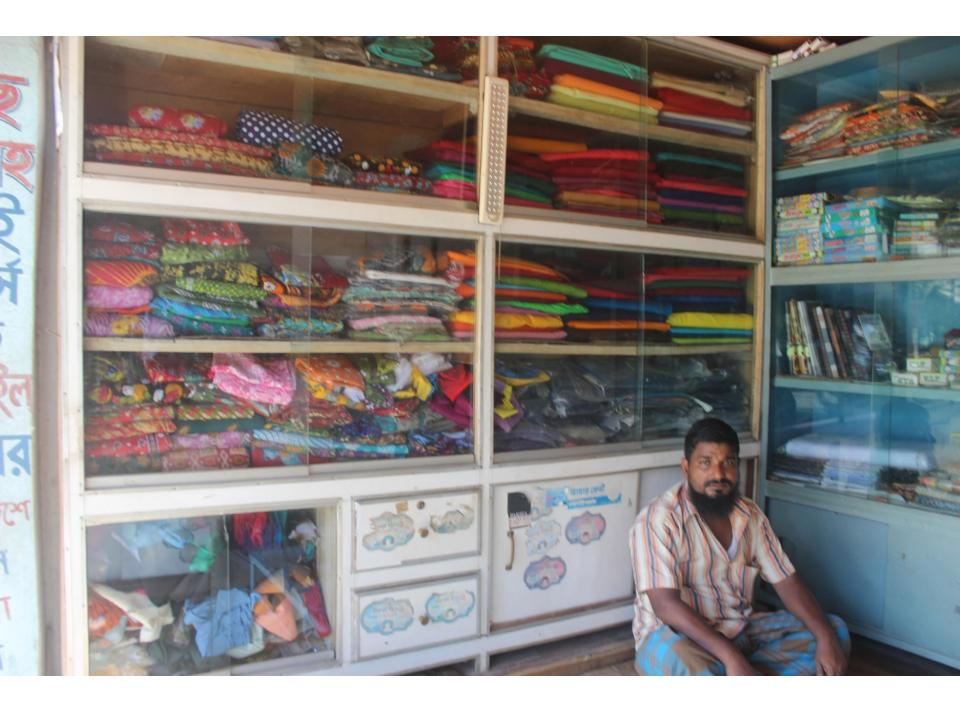

| Proposed Nobin Udyokta Business Info              |   |                                                                                              |  |  |  |
|---------------------------------------------------|---|----------------------------------------------------------------------------------------------|--|--|--|
| Business Name                                     | : | BISMILLAH CLOTH STORE                                                                        |  |  |  |
| Location                                          | : | Kutirhat Uttor bazar, Sonagaji, Feni                                                         |  |  |  |
| Total Investment in BDT                           | : | BDT 280000/-                                                                                 |  |  |  |
| Financing                                         | : | Self BDT 200000/-(from existing business) 71% Required Investment BDT 80000/-(as equity) 29% |  |  |  |
| Present salary/drawings from business (estimates) | : | BDT 5,000/-                                                                                  |  |  |  |
| Proposed Salary                                   | : | BDT 5,000/-                                                                                  |  |  |  |

| Proposed Nobin Udyokta Business Info |
|--------------------------------------|
|--------------------------------------|

goods like; Tailoring business.

After getting equity fund 1 will be appointed.

■ Average 20% gain on sale.

■Collects goods from Feni.

Agreed grace period is 3 months.

■The shop is rented.

■The business is planned to be scaled up by investment in existing

■The business is operating by entrepreneur. Existing 1 employees.