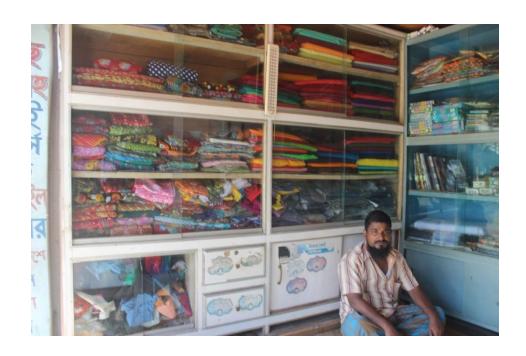

| Proposed Nobin Udyokta Business Info              |   |                                                                                              |  |  |  |
|---------------------------------------------------|---|----------------------------------------------------------------------------------------------|--|--|--|
| Business Name                                     | : | BISMILLAH CLOTH STORE                                                                        |  |  |  |
| Location                                          | : | Kutirhat Uttor bazar, Sonagaji, Feni                                                         |  |  |  |
| Total Investment in BDT                           | : | BDT 280000/-                                                                                 |  |  |  |
| Financing                                         | : | Self BDT 200000/-(from existing business) 71% Required Investment BDT 80000/-(as equity) 29% |  |  |  |
| Present salary/drawings from business (estimates) | : | BDT 5,000/-                                                                                  |  |  |  |
| Proposed Salary                                   | : | BDT 5,000/-                                                                                  |  |  |  |

| Proposed Nobin Udyokta Business Info |
|--------------------------------------|
|--------------------------------------|

goods like; Tailoring business.

After getting equity fund 1 will be appointed.

■ Average 20% gain on sale.

■Collects goods from Feni.

Agreed grace period is 3 months.

■The shop is rented.

■The business is planned to be scaled up by investment in existing

■The business is operating by entrepreneur. Existing 1 employees.