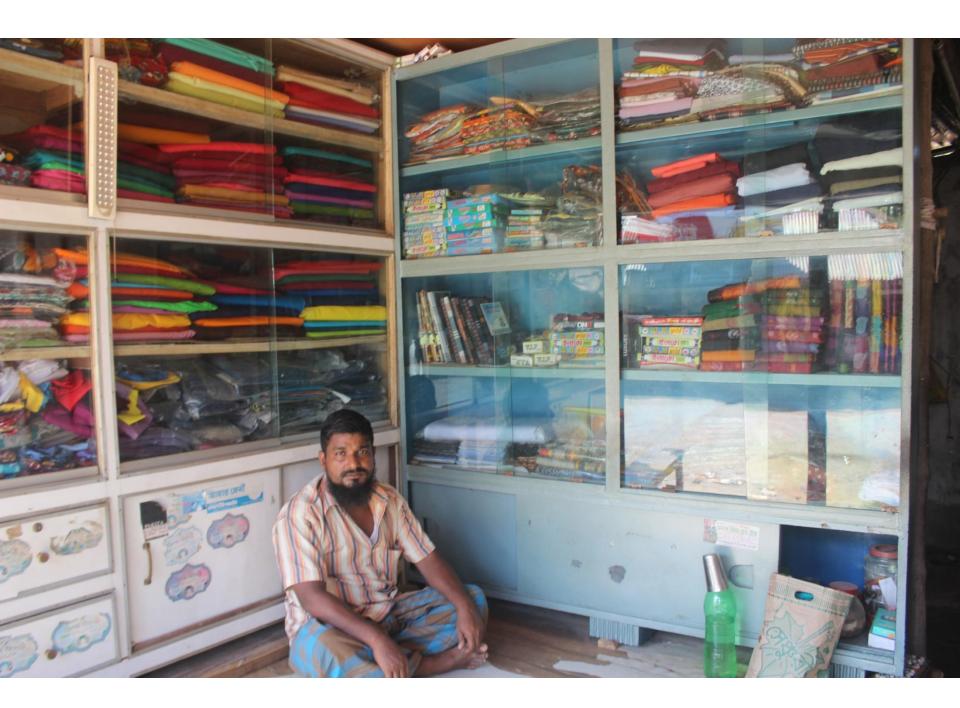

| Proposed Nobin Udyokta Business Info              |   |                                                                                              |  |  |  |
|---------------------------------------------------|---|----------------------------------------------------------------------------------------------|--|--|--|
| Business Name                                     | : | BISMILLAH CLOTH STORE                                                                        |  |  |  |
| Location                                          | : | Kutirhat Uttor bazar, Sonagaji, Feni                                                         |  |  |  |
| Total Investment in BDT                           | : | BDT 280000/-                                                                                 |  |  |  |
| Financing                                         | : | Self BDT 200000/-(from existing business) 71% Required Investment BDT 80000/-(as equity) 29% |  |  |  |
| Present salary/drawings from business (estimates) | : | BDT 5,000/-                                                                                  |  |  |  |
| Proposed Salary                                   | : | BDT 5,000/-                                                                                  |  |  |  |

| Proposed Nobin Udyokta Business Info |
|--------------------------------------|
|--------------------------------------|

goods like; Tailoring business.

After getting equity fund 1 will be appointed.

■ Average 20% gain on sale.

■Collects goods from Feni.

Agreed grace period is 3 months.

■The shop is rented.

■The business is planned to be scaled up by investment in existing

■The business is operating by entrepreneur. Existing 1 employees.