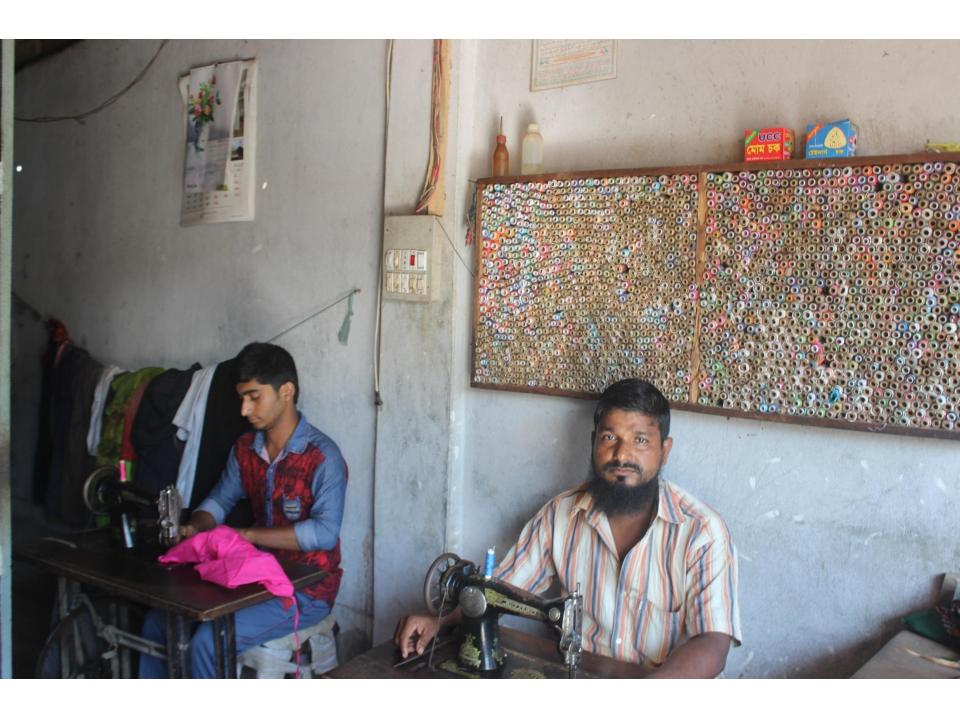

| Proposed Nobin Udyokta Business Info |
|--------------------------------------|
|--------------------------------------|

goods like; Tailoring business.

After getting equity fund 1 will be appointed.

■ Average 20% gain on sale.

■Collects goods from Feni.

Agreed grace period is 3 months.

■The shop is rented.

■The business is planned to be scaled up by investment in existing

■The business is operating by entrepreneur. Existing 1 employees.