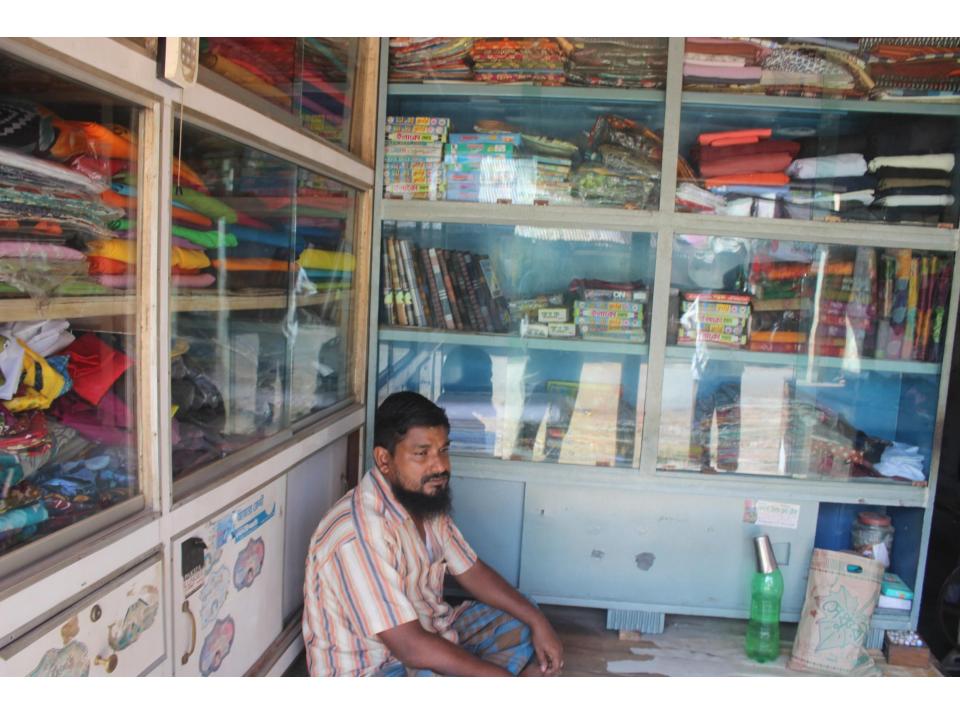

| Proposed Nobin Udyokta Business Info              |   |                                                                                              |  |  |  |
|---------------------------------------------------|---|----------------------------------------------------------------------------------------------|--|--|--|
| Business Name                                     | : | BISMILLAH CLOTH STORE                                                                        |  |  |  |
| Location                                          | : | Kutirhat Uttor bazar, Sonagaji, Feni                                                         |  |  |  |
| Total Investment in BDT                           | : | BDT 280000/-                                                                                 |  |  |  |
| Financing                                         | : | Self BDT 200000/-(from existing business) 71% Required Investment BDT 80000/-(as equity) 29% |  |  |  |
| Present salary/drawings from business (estimates) | : | BDT 5,000/-                                                                                  |  |  |  |
| Proposed Salary                                   | : | BDT 5,000/-                                                                                  |  |  |  |

Implementation

| Existing Business (BDT)          |       |         |         |  |  |
|----------------------------------|-------|---------|---------|--|--|
| Particular                       | Daily | Monthly | Yearly  |  |  |
| Revenue (sales)                  |       |         |         |  |  |
| Cloth item                       | 3100  | 93000   | 1116000 |  |  |
| Total sales (A)                  | 3100  | 93000   | 1116000 |  |  |
| Less Variable Exp.               |       |         |         |  |  |
| Cloth item                       | 2480  | 74400   | 892800  |  |  |
| Total Variable exp. (B)          | 2480  | 74400   | 892800  |  |  |
| Contribution Margin CM [C= (A-B) | 620   | 18600   | 223200  |  |  |
| less fixed exp.                  |       |         |         |  |  |
| Rent                             |       | 1200    | 14400   |  |  |
| Electricity bill                 |       | 800     | 9600    |  |  |
| Transportation                   |       | 500     | 6000    |  |  |
| Salary (self)                    |       | 5000    | 60000   |  |  |
| Salary (staff)                   |       | 3000    | 36000   |  |  |
| Entertainment                    |       | 400     | 4800    |  |  |
| Guard                            |       | 30      | 360     |  |  |
| Genaretor                        |       | 240     | 2880    |  |  |
| Mobile                           |       | 300     | 3600    |  |  |
| total fixed cost (D)             |       | 11470   | 137640  |  |  |
| Net profit (E) [C-D]             |       | 7130    | 85560   |  |  |