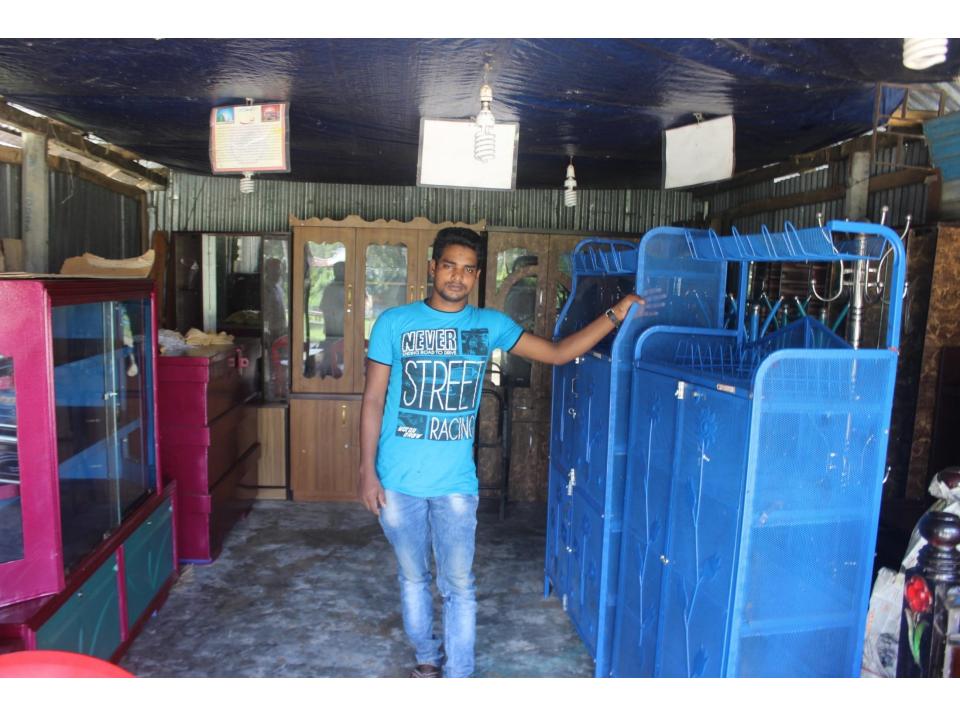

| Proposed Nobin Udyokta Business Info |
|--------------------------------------|
|--------------------------------------|

| Proposed Nobin Udyokta Business Info              |   |                                                                                                                                                                                                                                                                                         |  |  |
|---------------------------------------------------|---|-----------------------------------------------------------------------------------------------------------------------------------------------------------------------------------------------------------------------------------------------------------------------------------------|--|--|
| Business Name                                     | : | VAI VAI METAL ENGINEERING WORKSHOP                                                                                                                                                                                                                                                      |  |  |
| Location                                          | : | Fajiler Ghat Bazar, Matvuiyan road, Dagonvuiyan, Feni                                                                                                                                                                                                                                   |  |  |
| Total Investment in BDT                           | : | BDT 550000/-                                                                                                                                                                                                                                                                            |  |  |
| Financing                                         | : | Self BDT 450000/-(from existing business) 82% Required Investment BDT 100000/-(as equity) 18%                                                                                                                                                                                           |  |  |
| Present salary/drawings from business (estimates) | : | BDT 5,000/-                                                                                                                                                                                                                                                                             |  |  |
| Proposed Salary                                   | : | BDT 5,000/-                                                                                                                                                                                                                                                                             |  |  |
| Implementation                                    | : | <ul> <li>The business is planned to be scaled up by investment in existing goods like; Still, iron etc.</li> <li>Average 25% gain on sale.</li> <li>The business is operating by entrepreneur. Existing 3 employees.</li> <li>After getting equity fund 1 will be appointed.</li> </ul> |  |  |

■The shop is rented.

■Collects goods from Feni.

■Agreed grace period is 3 months.

| Existing Business (BDT)          |       |         |         |  |
|----------------------------------|-------|---------|---------|--|
| Particular                       | Daily | Monthly | Yearly  |  |
| Revenue (sales)                  |       |         |         |  |
| Still, Iron                      | 3980  | 119400  | 1432800 |  |
| Total sales (A)                  | 3980  | 119400  | 1432800 |  |
| Less Variable Exp.               |       |         |         |  |
| Still, Iron                      | 2985  | 89550   | 1074600 |  |
| Total Variable exp. (B)          | 2985  | 89550   | 1074600 |  |
| Contribution Margin CM [C= (A-B) | 995   | 29850   | 358200  |  |
| less fixed exp.                  |       |         |         |  |
| Rent                             |       | 2500    | 30000   |  |
| Electricity bill                 |       | 2500    | 30000   |  |
| Transportation                   |       | 300     | 3600    |  |
| Salary (self)                    |       | 5000    | 60000   |  |
| Salary (staff)                   |       | 8000    | 96000   |  |
| Entertainment                    |       | 900     | 10800   |  |
| Guard                            |       | 150     | 1800    |  |
| Genaretor                        |       | 300     | 3600    |  |
| Mobile                           |       | 300     | 3600    |  |
| total fixed cost (D)             |       | 19950   | 239400  |  |
| Net profit (E) [C-D]             |       | 9900    | 118800  |  |