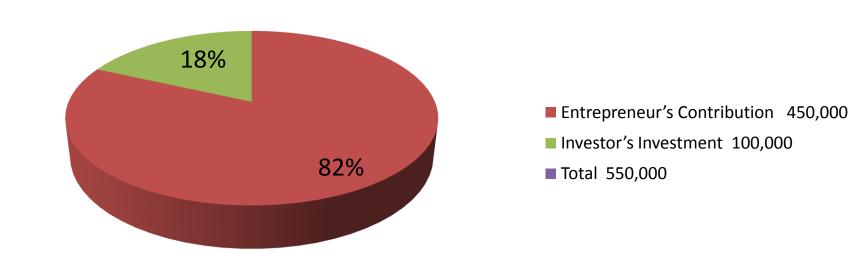

| Proposed Nobin Udyokta Business Info |
|--------------------------------------|
|--------------------------------------|

| Proposed Nobin Udyokta Business Info              |   |                                                                                                                                                                                                                                                                                         |  |  |
|---------------------------------------------------|---|-----------------------------------------------------------------------------------------------------------------------------------------------------------------------------------------------------------------------------------------------------------------------------------------|--|--|
| Business Name                                     | : | VAI VAI METAL ENGINEERING WORKSHOP                                                                                                                                                                                                                                                      |  |  |
| Location                                          | : | Fajiler Ghat Bazar, Matvuiyan road, Dagonvuiyan, Feni                                                                                                                                                                                                                                   |  |  |
| Total Investment in BDT                           | : | BDT 550000/-                                                                                                                                                                                                                                                                            |  |  |
| Financing                                         | : | Self BDT 450000/-(from existing business) 82% Required Investment BDT 100000/-(as equity) 18%                                                                                                                                                                                           |  |  |
| Present salary/drawings from business (estimates) | : | BDT 5,000/-                                                                                                                                                                                                                                                                             |  |  |
| Proposed Salary                                   | : | BDT 5,000/-                                                                                                                                                                                                                                                                             |  |  |
| Implementation                                    | : | <ul> <li>The business is planned to be scaled up by investment in existing goods like; Still, iron etc.</li> <li>Average 25% gain on sale.</li> <li>The business is operating by entrepreneur. Existing 3 employees.</li> <li>After getting equity fund 1 will be appointed.</li> </ul> |  |  |

| Investment Breakdown |          |        |         |      |        |          |         |  |  |
|----------------------|----------|--------|---------|------|--------|----------|---------|--|--|
|                      | Existing |        |         |      |        | Proposed |         |  |  |
| Particulars          | Qty.     | Unit   | Qty     | Unit | Amount | Proposed |         |  |  |
|                      |          | Price  | (BDT)   |      | Price  | (BDT)    | Total   |  |  |
| still                | 3        | 100000 | 300,000 | 1    | 50,000 | 50,000   | 350,000 |  |  |
| iron                 | 2        | 50000  | 100,000 | 1    | 50000  | 50,000   | 150,000 |  |  |
| Security             |          |        | 50,000  |      |        |          | 50,000  |  |  |
| Total                | 5        |        | 450,000 | 2    |        | 100,000  | 550,000 |  |  |