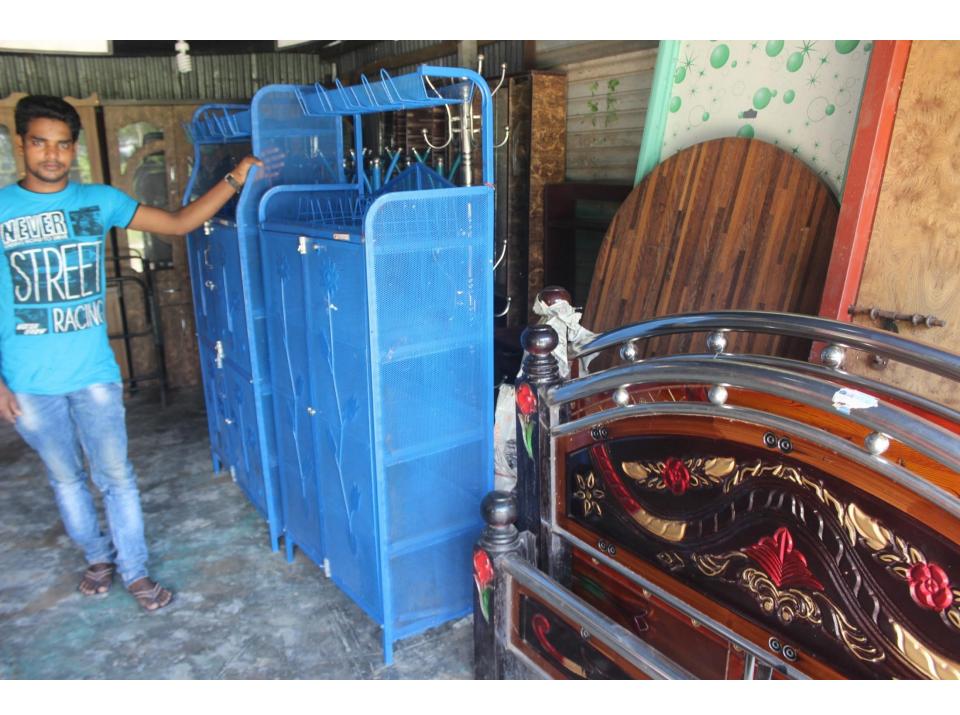

| Proposed Nobin Udyokta Business Info |
|--------------------------------------|
|--------------------------------------|

| Proposed Nobin Udyokta Business Info              |   |                                                                                                                                                                                                                                                                                         |  |  |
|---------------------------------------------------|---|-----------------------------------------------------------------------------------------------------------------------------------------------------------------------------------------------------------------------------------------------------------------------------------------|--|--|
| Business Name                                     | : | VAI VAI METAL ENGINEERING WORKSHOP                                                                                                                                                                                                                                                      |  |  |
| Location                                          | : | Fajiler Ghat Bazar, Matvuiyan road, Dagonvuiyan, Feni                                                                                                                                                                                                                                   |  |  |
| Total Investment in BDT                           | : | BDT 550000/-                                                                                                                                                                                                                                                                            |  |  |
| Financing                                         | : | Self BDT 450000/-(from existing business) 82% Required Investment BDT 100000/-(as equity) 18%                                                                                                                                                                                           |  |  |
| Present salary/drawings from business (estimates) | : | BDT 5,000/-                                                                                                                                                                                                                                                                             |  |  |
| Proposed Salary                                   | : | BDT 5,000/-                                                                                                                                                                                                                                                                             |  |  |
| Implementation                                    | : | <ul> <li>The business is planned to be scaled up by investment in existing goods like; Still, iron etc.</li> <li>Average 25% gain on sale.</li> <li>The business is operating by entrepreneur. Existing 3 employees.</li> <li>After getting equity fund 1 will be appointed.</li> </ul> |  |  |

■The shop is rented.

■Collects goods from Feni.

■Agreed grace period is 3 months.

| Existing Business (BDT)          |       |         |         |  |
|----------------------------------|-------|---------|---------|--|
| Particular                       | Daily | Monthly | Yearly  |  |
| Revenue (sales)                  |       |         |         |  |
| Still, Iron                      | 3980  | 119400  | 1432800 |  |
| Total sales (A)                  | 3980  | 119400  | 1432800 |  |
| Less Variable Exp.               |       |         |         |  |
| Still, Iron                      | 2985  | 89550   | 1074600 |  |
| Total Variable exp. (B)          | 2985  | 89550   | 1074600 |  |
| Contribution Margin CM [C= (A-B) | 995   | 29850   | 358200  |  |
| less fixed exp.                  |       |         |         |  |
| Rent                             |       | 2500    | 30000   |  |
| Electricity bill                 |       | 2500    | 30000   |  |
| Transportation                   |       | 300     | 3600    |  |
| Salary (self)                    |       | 5000    | 60000   |  |
| Salary (staff)                   |       | 8000    | 96000   |  |
| Entertainment                    |       | 900     | 10800   |  |
| Guard                            |       | 150     | 1800    |  |
| Genaretor                        |       | 300     | 3600    |  |
| Mobile                           |       | 300     | 3600    |  |
| total fixed cost (D)             |       | 19950   | 239400  |  |
| Net profit (E) [C-D]             |       | 9900    | 118800  |  |