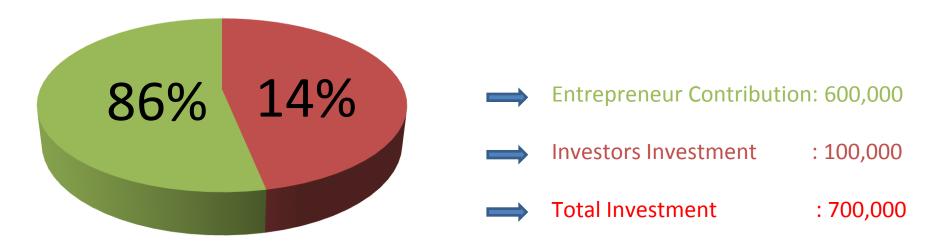

| Proposed Nobin Udyokta Business Info              |   |                                                                                                                                                                                                                                                                                                                                                                      |  |  |
|---------------------------------------------------|---|----------------------------------------------------------------------------------------------------------------------------------------------------------------------------------------------------------------------------------------------------------------------------------------------------------------------------------------------------------------------|--|--|
| Business Name                                     | : | M/S Sarker Fisheries                                                                                                                                                                                                                                                                                                                                                 |  |  |
| Location                                          | : | Cak Baniyafoir, Kalihati, Tangail                                                                                                                                                                                                                                                                                                                                    |  |  |
| Total Investment in BDT                           | : | BDT 700,000/-                                                                                                                                                                                                                                                                                                                                                        |  |  |
| Financing                                         | : | Self BDT 600,000/-(from existing business) 86%<br>Required Investment BDT 100,000/-(as equity) 14%                                                                                                                                                                                                                                                                   |  |  |
| Present salary/drawings from business (estimates) | : | BDT 5,000/-                                                                                                                                                                                                                                                                                                                                                          |  |  |
| Proposed Salary                                   | : | BDT 5,000/-                                                                                                                                                                                                                                                                                                                                                          |  |  |
| Size of shop                                      | : | 1800 ft x 800ft= 1440000 square ft                                                                                                                                                                                                                                                                                                                                   |  |  |
| Security of the shop                              | : | None                                                                                                                                                                                                                                                                                                                                                                 |  |  |
| Implementation                                    | : | <ul> <li>The business is planned to be scaled up by investment in existing goods like Silver Curp, Katla fish, Telapiya, Roi fish, Curp etc.</li> <li>The business is operating by entrepreneur.</li> <li>Existing One employee.</li> <li>The shop is owned.</li> <li>Collects goods from Treshal, Maymanshing.</li> <li>Agreed grace period is 6 months.</li> </ul> |  |  |

| Investment Breakdown       |          |          |                |  |
|----------------------------|----------|----------|----------------|--|
| Particulars                | Existing | Proposed | Proposed Total |  |
| Silver Curp(500pis*60tk)   | 30,000   |          | 30,000         |  |
| Mregel Fish(400pis*70tk)   | 28,000   |          | 28,000         |  |
| Telapiya Fish(3500pis*8tk) | 280,000  | 40,000   | 320,000        |  |
| Roi Fish(5000pis*15tk)     | 75,000   | 30,000   | 105,000        |  |
| Curp(600pis*45tk)          | 27,000   | 16,000   | 43,000         |  |
| Magur(1250pis*80tk)        | 100,000  | 14,000   | 114,000        |  |
| Fish Food                  | 60,000   |          | 60,000         |  |
| Total                      | 600,000  | 100,000  | 700,000        |  |