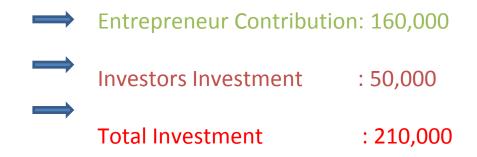

| Proposed Nobin Udyokta Business Info                 |   |                                                                                                                                                                                                                                                                                                                                                                                                                     |  |  |  |  |
|------------------------------------------------------|---|---------------------------------------------------------------------------------------------------------------------------------------------------------------------------------------------------------------------------------------------------------------------------------------------------------------------------------------------------------------------------------------------------------------------|--|--|--|--|
| Business Name                                        | : | Sristi Decarator & Sound System                                                                                                                                                                                                                                                                                                                                                                                     |  |  |  |  |
| Location                                             | : | Mogra Bazar, Elenga, Kalihati, Tangail                                                                                                                                                                                                                                                                                                                                                                              |  |  |  |  |
| Total Investment in BDT                              | : | BDT 210,000/-                                                                                                                                                                                                                                                                                                                                                                                                       |  |  |  |  |
| Financing                                            | : | Self BDT 160,000/-(from existing business) 76%                                                                                                                                                                                                                                                                                                                                                                      |  |  |  |  |
|                                                      |   | Required Investment BDT 50,000/-(as equity) 24%                                                                                                                                                                                                                                                                                                                                                                     |  |  |  |  |
| Present salary/drawings<br>from business (estimates) | : | BDT 4,000/-                                                                                                                                                                                                                                                                                                                                                                                                         |  |  |  |  |
| Proposed Salary                                      | : | BDT 4,000/-                                                                                                                                                                                                                                                                                                                                                                                                         |  |  |  |  |
| Size of shop                                         | : | 22 ft x 10 ft= 220 square ft                                                                                                                                                                                                                                                                                                                                                                                        |  |  |  |  |
| Implementation                                       | : | <ul> <li>The business is planned to be scaled up by investment in existing goods; Chair, Table, cloth, Gamla, Sound box etc.</li> <li>Average 35% gain on sale.</li> <li>The business is operating by entrepreneur. Existing Two employee.</li> <li>One employee will be appointed.</li> <li>The shop is rented.</li> <li>Collects goods from Elenga, Tangail.</li> <li>Agreed grace period is 3 months.</li> </ul> |  |  |  |  |

| Investment Breakdown |      |       |         |     |                    |        |         |  |
|----------------------|------|-------|---------|-----|--------------------|--------|---------|--|
| Existing             |      |       |         |     | Proposed           |        |         |  |
| Particulars          | Qty. | Unit  | Amount  | Qty | Qty Unit Amount Pr |        |         |  |
|                      |      | Price | (BDT)   |     | Price              | (BDT)  | Total   |  |
| Chair                | 100  | 300   | 30000   | 50  | 390                | 19,500 | 49,500  |  |
| Table                | 26   | 1000  | 26,000  |     |                    |        | 26,000  |  |
| Boro patil           | 5    | 3000  | 15,000  | 5   | 3000               | 15000  | 30,000  |  |
| Plate                | 200  | 50    | 10,000  | 100 | 100                | 3000   | 13,000  |  |
| Gamla                | 40   | 270   | 10,800  | 20  | 270                | 5400   | 16,200  |  |
| Cloth                |      |       | 30,000  |     |                    |        | 30,000  |  |
| Sound Box            | 2    | 5,500 | 11,000  | 1   | 5,500              | 5,500  | 16,500  |  |
| Moris                |      |       | 27,200  |     |                    | 1,600  | 28,800  |  |
| LightEtc             |      |       |         |     |                    |        |         |  |
| Total                | 373  |       | 160,000 | 76  |                    | 50,000 | 210,000 |  |