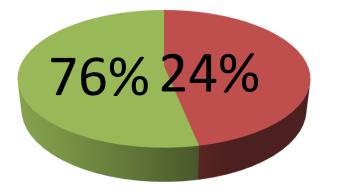

| Proposed Nobin Udyokta Business Info                 |   |                                                                                                                                                                                                                                                                                                                                                                                                                     |  |  |  |  |
|------------------------------------------------------|---|---------------------------------------------------------------------------------------------------------------------------------------------------------------------------------------------------------------------------------------------------------------------------------------------------------------------------------------------------------------------------------------------------------------------|--|--|--|--|
| Business Name                                        | : | Sristi Decarator & Sound System                                                                                                                                                                                                                                                                                                                                                                                     |  |  |  |  |
| Location                                             | : | Mogra Bazar, Elenga, Kalihati, Tangail                                                                                                                                                                                                                                                                                                                                                                              |  |  |  |  |
| Total Investment in BDT                              | : | BDT 210,000/-                                                                                                                                                                                                                                                                                                                                                                                                       |  |  |  |  |
| Financing                                            | : | Self BDT 160,000/-(from existing business) 76%                                                                                                                                                                                                                                                                                                                                                                      |  |  |  |  |
|                                                      |   | Required Investment BDT 50,000/-(as equity) 24%                                                                                                                                                                                                                                                                                                                                                                     |  |  |  |  |
| Present salary/drawings<br>from business (estimates) | : | BDT 4,000/-                                                                                                                                                                                                                                                                                                                                                                                                         |  |  |  |  |
| Proposed Salary                                      | : | BDT 4,000/-                                                                                                                                                                                                                                                                                                                                                                                                         |  |  |  |  |
| Size of shop                                         | : | 22 ft x 10 ft= 220 square ft                                                                                                                                                                                                                                                                                                                                                                                        |  |  |  |  |
| Implementation                                       | : | <ul> <li>The business is planned to be scaled up by investment in existing goods; Chair, Table, cloth, Gamla, Sound box etc.</li> <li>Average 35% gain on sale.</li> <li>The business is operating by entrepreneur. Existing Two employee.</li> <li>One employee will be appointed.</li> <li>The shop is rented.</li> <li>Collects goods from Elenga, Tangail.</li> <li>Agreed grace period is 3 months.</li> </ul> |  |  |  |  |

| Investment Breakdown |      |       |         |     |                    |        |         |  |
|----------------------|------|-------|---------|-----|--------------------|--------|---------|--|
| Existing             |      |       |         |     | Proposed           |        |         |  |
| Particulars          | Qty. | Unit  | Amount  | Qty | Qty Unit Amount Pr |        |         |  |
|                      |      | Price | (BDT)   |     | Price              | (BDT)  | Total   |  |
| Chair                | 100  | 300   | 30000   | 50  | 390                | 19,500 | 49,500  |  |
| Table                | 26   | 1000  | 26,000  |     |                    |        | 26,000  |  |
| Boro patil           | 5    | 3000  | 15,000  | 5   | 3000               | 15000  | 30,000  |  |
| Plate                | 200  | 50    | 10,000  | 100 | 100                | 3000   | 13,000  |  |
| Gamla                | 40   | 270   | 10,800  | 20  | 270                | 5400   | 16,200  |  |
| Cloth                |      |       | 30,000  |     |                    |        | 30,000  |  |
| Sound Box            | 2    | 5,500 | 11,000  | 1   | 5,500              | 5,500  | 16,500  |  |
| Moris                |      |       | 27,200  |     |                    | 1,600  | 28,800  |  |
| LightEtc             |      |       |         |     |                    |        |         |  |
| Total                | 373  |       | 160,000 | 76  |                    | 50,000 | 210,000 |  |