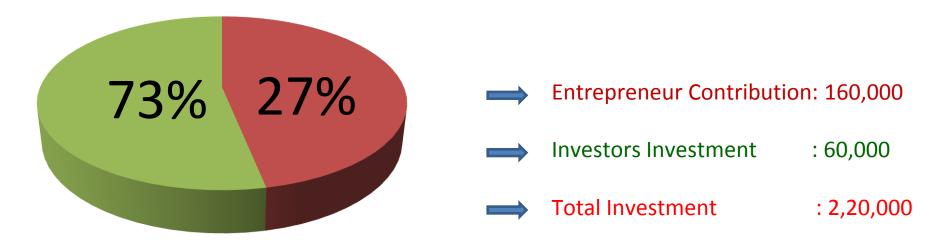

| Proposed Nobin Udyokta Business II | nfo |
|------------------------------------|-----|
|------------------------------------|-----|

| Business Name                                     | : | Tamanna Enterprize                                                                                                                                                                                                                                                                                                                                  |  |  |
|---------------------------------------------------|---|-----------------------------------------------------------------------------------------------------------------------------------------------------------------------------------------------------------------------------------------------------------------------------------------------------------------------------------------------------|--|--|
| Location                                          | : | Isapur new Bazar, Kalihati, Tangail                                                                                                                                                                                                                                                                                                                 |  |  |
| Total Investment in BDT                           | : | BDT 2,20,000/-                                                                                                                                                                                                                                                                                                                                      |  |  |
| Financing                                         | : | Self BDT 1,60,000/-(from existing business) 16%                                                                                                                                                                                                                                                                                                     |  |  |
|                                                   |   | Required Investment BDT 60,000/-(as equity) 84%                                                                                                                                                                                                                                                                                                     |  |  |
| Present salary/drawings from business (estimates) | : | BDT 5,000/-                                                                                                                                                                                                                                                                                                                                         |  |  |
| Proposed Salary                                   | : | BDT 5,000/-                                                                                                                                                                                                                                                                                                                                         |  |  |
| Size of shop                                      | : | 25 ft x30 ft= 750 square ft                                                                                                                                                                                                                                                                                                                         |  |  |
| Security of the shop                              | : | 30000                                                                                                                                                                                                                                                                                                                                               |  |  |
| Implementation                                    | : | <ul> <li>The business is planned to be scaled up by investment in existing goods like biscute, chanachur,choklet,chips,Candy etc.</li> <li>The business is operating by entrepreneur.</li> <li>Existing no employees.</li> <li>The shop is rented.</li> <li>Collects goods from Narayangoange.</li> <li>Agreed grace period is 3 months.</li> </ul> |  |  |

| Investment Breakdown              |          |          |                |  |
|-----------------------------------|----------|----------|----------------|--|
| Particulars                       | Existing | Proposed | Proposed Total |  |
| Biscute(200pis*400tk)             | 80,000   | 40,000   | 1,20,000       |  |
| Dairy milkl,chalket(15pis*3600tk) | 54,000   | 10,000   | 64,000         |  |
| Chips(05 Sack*1000tk)             | 20,000   | 5,000    | 25,000         |  |
| Chanachur,Tost etc.               | 6,000    | 5000     | 11,00          |  |
| Total                             | 1,60,000 | 60,000   | 2,20,000       |  |