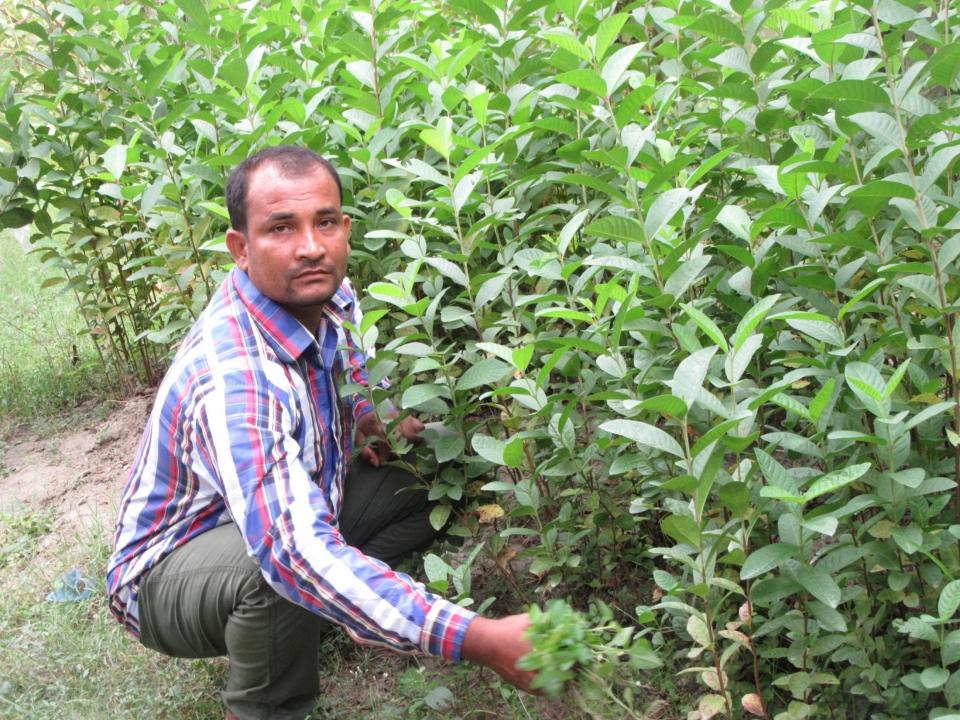

| Proposed Nobin Udyokta Business Info                 |   |                                                                                                                                                                                                                                                                                                                                                                                                 |  |
|------------------------------------------------------|---|-------------------------------------------------------------------------------------------------------------------------------------------------------------------------------------------------------------------------------------------------------------------------------------------------------------------------------------------------------------------------------------------------|--|
| Business Name                                        | : | MS HATEM PEYARA KHAMAR                                                                                                                                                                                                                                                                                                                                                                          |  |
| Location                                             | : | Bilmaria , Puthia , Rajshahi .                                                                                                                                                                                                                                                                                                                                                                  |  |
| Total Investment in BDT                              | : | BDT 290,000/-                                                                                                                                                                                                                                                                                                                                                                                   |  |
| Financing                                            | : | Self BDT 240,000/- (from existing business) 83%<br>Required Investment BDT 50,000(as equity) 17%                                                                                                                                                                                                                                                                                                |  |
| Present salary/drawings<br>from business (estimates) | : | BDT 5,000                                                                                                                                                                                                                                                                                                                                                                                       |  |
| Proposed Salary                                      | : | BDT 5,000                                                                                                                                                                                                                                                                                                                                                                                       |  |
| Size of shop                                         | : | 4.5 Bhiga                                                                                                                                                                                                                                                                                                                                                                                       |  |
| Security of the shop                                 | : | 94,000                                                                                                                                                                                                                                                                                                                                                                                          |  |
| Implementation                                       | : | <ul> <li>The business is planned to be scaled up by investment in existing goods like Guava .</li> <li>Average 30 % gain on sales</li> <li>The business is operating by entrepreneur. Existing 1 employee.</li> <li>One will be appointed after getting equity fund.</li> <li>The land is under lease.</li> <li>Collects goods from Garden</li> <li>Agreed grace period is 3 months.</li> </ul> |  |