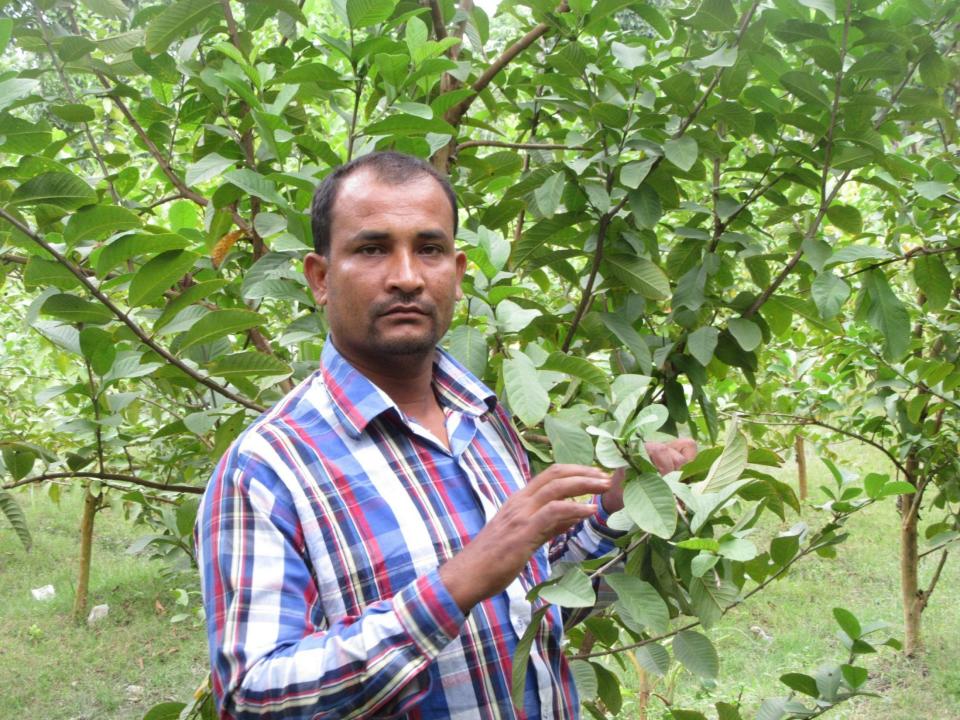

| Proposed Nobin Udyokta Business Info                 |   |                                                                                                                                                                                                                                                                                                                                                                                                 |  |
|------------------------------------------------------|---|-------------------------------------------------------------------------------------------------------------------------------------------------------------------------------------------------------------------------------------------------------------------------------------------------------------------------------------------------------------------------------------------------|--|
| Business Name                                        | : | MS HATEM PEYARA KHAMAR                                                                                                                                                                                                                                                                                                                                                                          |  |
| Location                                             | : | Bilmaria , Puthia , Rajshahi .                                                                                                                                                                                                                                                                                                                                                                  |  |
| Total Investment in BDT                              | : | BDT 290,000/-                                                                                                                                                                                                                                                                                                                                                                                   |  |
| Financing                                            | : | Self BDT 240,000/- (from existing business) 83%<br>Required Investment BDT 50,000(as equity) 17%                                                                                                                                                                                                                                                                                                |  |
| Present salary/drawings<br>from business (estimates) | : | BDT 5,000                                                                                                                                                                                                                                                                                                                                                                                       |  |
| Proposed Salary                                      | : | BDT 5,000                                                                                                                                                                                                                                                                                                                                                                                       |  |
| Size of shop                                         | : | 4.5 Bhiga                                                                                                                                                                                                                                                                                                                                                                                       |  |
| Security of the shop                                 | : | 94,000                                                                                                                                                                                                                                                                                                                                                                                          |  |
| Implementation                                       | : | <ul> <li>The business is planned to be scaled up by investment in existing goods like Guava .</li> <li>Average 30 % gain on sales</li> <li>The business is operating by entrepreneur. Existing 1 employee.</li> <li>One will be appointed after getting equity fund.</li> <li>The land is under lease.</li> <li>Collects goods from Garden</li> <li>Agreed grace period is 3 months.</li> </ul> |  |