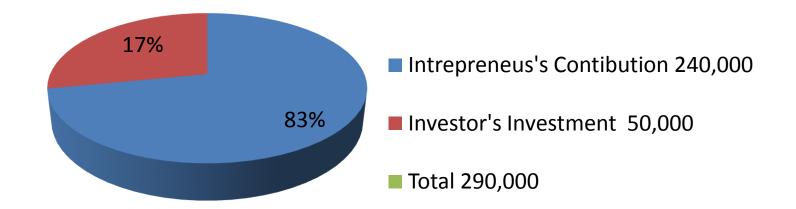

| Proposed Nobin Udyokta Business Info                 |   |                                                                                                                                                                                                                                                                                                                                                                                                 |  |
|------------------------------------------------------|---|-------------------------------------------------------------------------------------------------------------------------------------------------------------------------------------------------------------------------------------------------------------------------------------------------------------------------------------------------------------------------------------------------|--|
| Business Name                                        | : | MS HATEM PEYARA KHAMAR                                                                                                                                                                                                                                                                                                                                                                          |  |
| Location                                             | : | Bilmaria , Puthia , Rajshahi .                                                                                                                                                                                                                                                                                                                                                                  |  |
| Total Investment in BDT                              | : | BDT 290,000/-                                                                                                                                                                                                                                                                                                                                                                                   |  |
| Financing                                            | : | Self BDT 240,000/- (from existing business) 83%<br>Required Investment BDT 50,000(as equity) 17%                                                                                                                                                                                                                                                                                                |  |
| Present salary/drawings<br>from business (estimates) | : | BDT 5,000                                                                                                                                                                                                                                                                                                                                                                                       |  |
| Proposed Salary                                      | : | BDT 5,000                                                                                                                                                                                                                                                                                                                                                                                       |  |
| Size of shop                                         | : | 4.5 Bhiga                                                                                                                                                                                                                                                                                                                                                                                       |  |
| Security of the shop                                 | : | 94,000                                                                                                                                                                                                                                                                                                                                                                                          |  |
| Implementation                                       | : | <ul> <li>The business is planned to be scaled up by investment in existing goods like Guava .</li> <li>Average 30 % gain on sales</li> <li>The business is operating by entrepreneur. Existing 1 employee.</li> <li>One will be appointed after getting equity fund.</li> <li>The land is under lease.</li> <li>Collects goods from Garden</li> <li>Agreed grace period is 3 months.</li> </ul> |  |