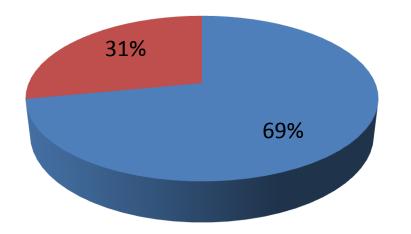

| Proposed Nobin Udyokta Business Info                 |   |                                                                                                                                                                                                                                                                                                                             |  |
|------------------------------------------------------|---|-----------------------------------------------------------------------------------------------------------------------------------------------------------------------------------------------------------------------------------------------------------------------------------------------------------------------------|--|
| Business Name                                        | : | RUBAL MOTSO KHAMAR                                                                                                                                                                                                                                                                                                          |  |
| Location                                             | : | Shukdebpur , Dhopapara , puthia, Rajshahi                                                                                                                                                                                                                                                                                   |  |
| Total Investment in BDT                              | : | BDT 160,000/-                                                                                                                                                                                                                                                                                                               |  |
| Financing                                            | : | Self BDT 110,000/-(from existing business) 69%<br>Required Investment BDT 50,000/-(as equity) 31%                                                                                                                                                                                                                           |  |
| Present salary/drawings<br>from business (estimates) | : | BDT 5,000/-                                                                                                                                                                                                                                                                                                                 |  |
| Proposed Salary                                      | : | BDT 5,000/-                                                                                                                                                                                                                                                                                                                 |  |
| Size of shop                                         | : | _                                                                                                                                                                                                                                                                                                                           |  |
| Security of the shop                                 | : | BDT/-                                                                                                                                                                                                                                                                                                                       |  |
| Implementation                                       | : | <ul> <li>Currently run a fish farm.</li> <li>Various type of fish like; Ruhi fish, Carp fish, Mrigel fish etc cultivate here.</li> <li>The business is operating by entrepreneur. Existing no employee.</li> <li>The pond is self .</li> <li>Collects fish from puthia.</li> <li>Agreed grace period is 3 months</li> </ul> |  |