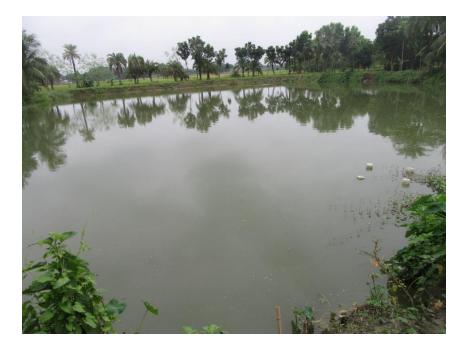

#### Proposed NU Business Name: RUBAL MOTSO KHAMAR



Project identification and prepared by: Md. Sahjamal Sirazi, Puthia Unit, Rajshahi

Project verified by: MD. Abdul Mannan Talukder



| Brief Bio of The Proposed Nobin Udyokta                                                                                                                        |                                         |                                                                                                                                                                                               |  |  |
|----------------------------------------------------------------------------------------------------------------------------------------------------------------|-----------------------------------------|---------------------------------------------------------