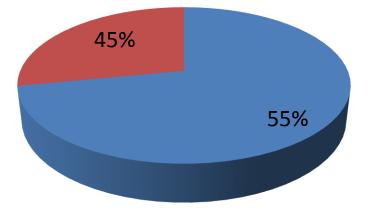

| Proposed Nobin Udyokta Business Info                 |   |                                                                                                                                                                                                                                                                                                      |  |  |  |
|------------------------------------------------------|---|------------------------------------------------------------------------------------------------------------------------------------------------------------------------------------------------------------------------------------------------------------------------------------------------------|--|--|--|
| Business Name                                        | : | ABUL MUDI STORE                                                                                                                                                                                                                                                                                      |  |  |  |
| Location                                             | : | Dhopapara Bajar, Puthia, Rajshahi .                                                                                                                                                                                                                                                                  |  |  |  |
| Total Investment in BDT                              | : | BDT 110,000/-                                                                                                                                                                                                                                                                                        |  |  |  |
| Financing                                            | : | Self BDT 60,000/-(from existing business) 55%<br>Required Investment BDT 50,000/-(as equity) 45%                                                                                                                                                                                                     |  |  |  |
| Present salary/drawings<br>from business (estimates) | : | BDT 5,000/-                                                                                                                                                                                                                                                                                          |  |  |  |
| Proposed Salary                                      | : | BDT 5,000/-                                                                                                                                                                                                                                                                                          |  |  |  |
| Size of shop                                         | : | 25 ft x 10 ft= 250 square ft                                                                                                                                                                                                                                                                         |  |  |  |
| Security of the shop                                 | : | BDT 50,000/-                                                                                                                                                                                                                                                                                         |  |  |  |
| Implementation                                       | : | <ul> <li>The business is planned to be scaled up by investment in existing goods like; Grocery Item.</li> <li>Average 15% gain on sale.</li> <li>The business is operating by entrepreneur. Existing no employees.</li> <li>The shop is rented.</li> <li>Agreed grace period is 3 months.</li> </ul> |  |  |  |