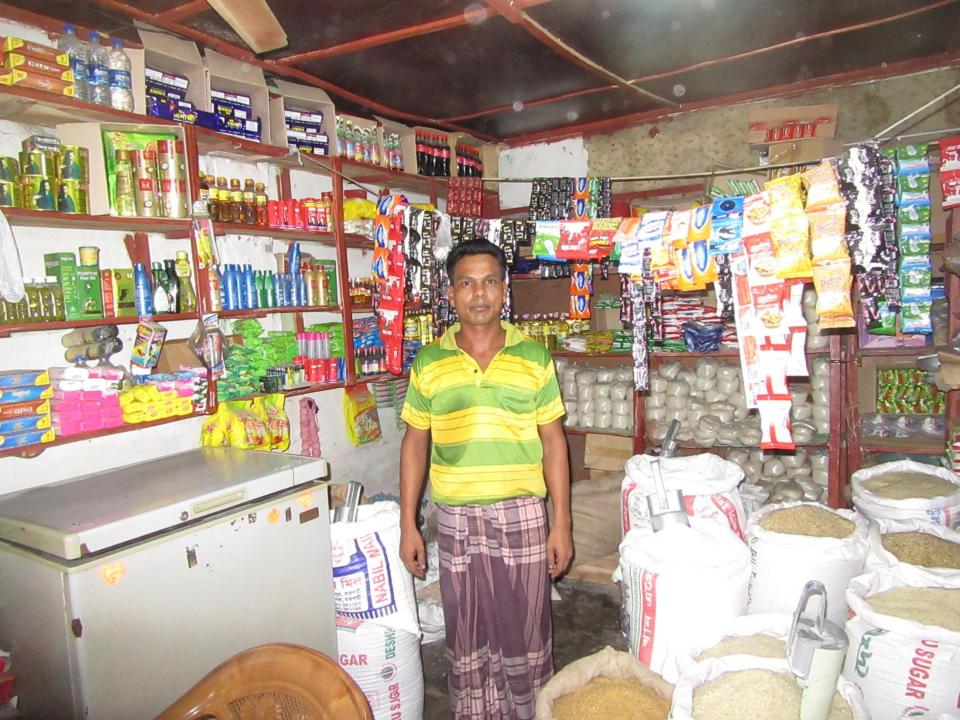

| Proposed Nobin Udyokta Business Info                 |   |                                                                                                                                                                                                                                                                                                      |  |  |  |
|------------------------------------------------------|---|------------------------------------------------------------------------------------------------------------------------------------------------------------------------------------------------------------------------------------------------------------------------------------------------------|--|--|--|
| Business Name                                        | : | ABUL MUDI STORE                                                                                                                                                                                                                                                                                      |  |  |  |
| Location                                             | : | Dhopapara Bajar, Puthia, Rajshahi .                                                                                                                                                                                                                                                                  |  |  |  |
| Total Investment in BDT                              | : | BDT 110,000/-                                                                                                                                                                                                                                                                                        |  |  |  |
| Financing                                            | : | Self BDT 60,000/-(from existing business) 55%<br>Required Investment BDT 50,000/-(as equity) 45%                                                                                                                                                                                                     |  |  |  |
| Present salary/drawings<br>from business (estimates) | : | BDT 5,000/-                                                                                                                                                                                                                                                                                          |  |  |  |
| Proposed Salary                                      | : | BDT 5,000/-                                                                                                                                                                                                                                                                                          |  |  |  |
| Size of shop                                         | : | 25 ft x 10 ft= 250 square ft                                                                                                                                                                                                                                                                         |  |  |  |
| Security of the shop                                 | : | BDT 50,000/-                                                                                                                                                                                                                                                                                         |  |  |  |
| Implementation                                       | : | <ul> <li>The business is planned to be scaled up by investment in existing goods like; Grocery Item.</li> <li>Average 15% gain on sale.</li> <li>The business is operating by entrepreneur. Existing no employees.</li> <li>The shop is rented.</li> <li>Agreed grace period is 3 months.</li> </ul> |  |  |  |