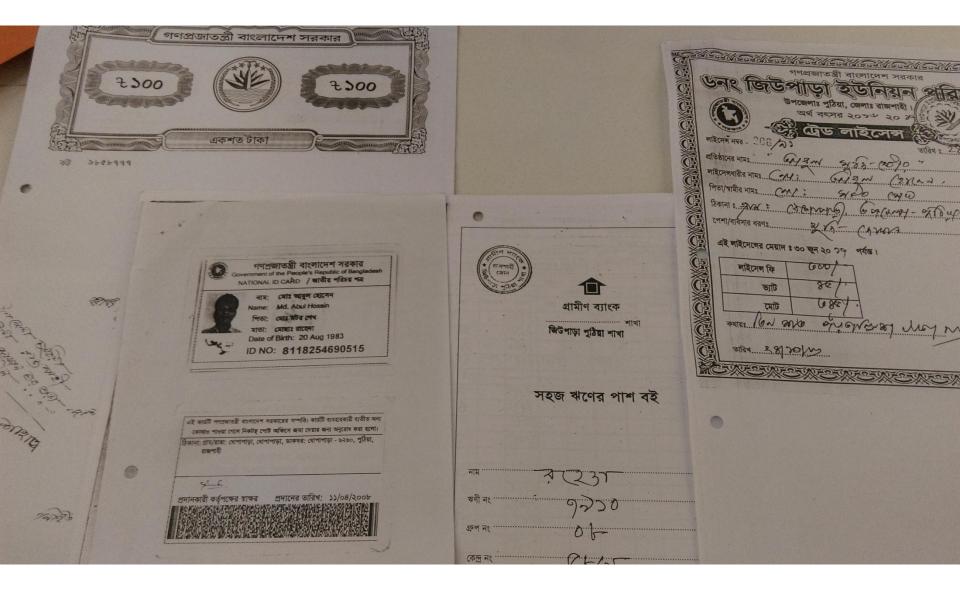

#### Proposed NU Business Name: ABUL MUDI STORE

Project identification and prepared by: Md. Sahjamal Sirazi, Puthia Unit, Rajshahi

Project verified by: MD. Abdul Mannan Talukder

| Brief Bio of The Proposed Nobin Udyokta                                                                                                                        |     |                                                                                                                                                                                                      |  |  |
|----------------------------------------------------------------------------------------------------------------------------------------------------------------|-----|------------------------------------------------------------------------------------------------------------------------------------------------------------------------------------------------------|--|--|
| Name                                                                                                                                                           | :   | MD. ABUL HOSSIN                                                                                                                                                                                      |  |  |
| Age                                                                                                                                                            | :   | 20-08-1983 (33 Years )                                                                                                                                                                               |  |  |
| Education, till to date                                                                                                                                        | :   | Class-5                                                                                                                                                                                              |  |  |
| Marital status                                                                                                                                                 | :   | Married                                                                                                                                                                                              |  |  |
| Children                                                                                                                                                       | :   | 1 Son and 1 Daughter                                                                                                                                                                                 |  |  |
| No. of siblings:                                                                                                                                               | :   | 6 Brother & 2 Sister                                                                                                                                                                                 |  |  |
| Address                                                                                                                                                        | :   | Vill: Dhopapara, P.O: Dhopapara, P.S: Puthia Dist: Rajshahi.                                                                                                                                         |  |  |
| Parent's and GB related Info<br>(i) Who is GB member<br>(ii) Mother's name<br>(iii) Father's name<br>(iv) GB member's info                                     | : : | Mother Fathe<br>MST. RAHEDA<br>MD. MOTOR SHEAKE<br>Branch: Zeupara ,.Puthia ,Centre # 58(Female),<br>Member ID: 7910, Group No: 08<br>Member since: 2005 To 2015 (10 Years)<br>First Ioan: BDT -7000 |  |  |
| Further Information:<br>(v) Who pays GB loan installment<br>(vi) Mobile lady<br>(vii) Grameen Education Loan<br>(viii) Any other loan like GB,<br>BRAC ASA etc | : : | Existing Loan: BDT 13,000, Outstanding Ioan: Nill<br>Father<br>No<br>No<br>No                                                                                                                        |  |  |