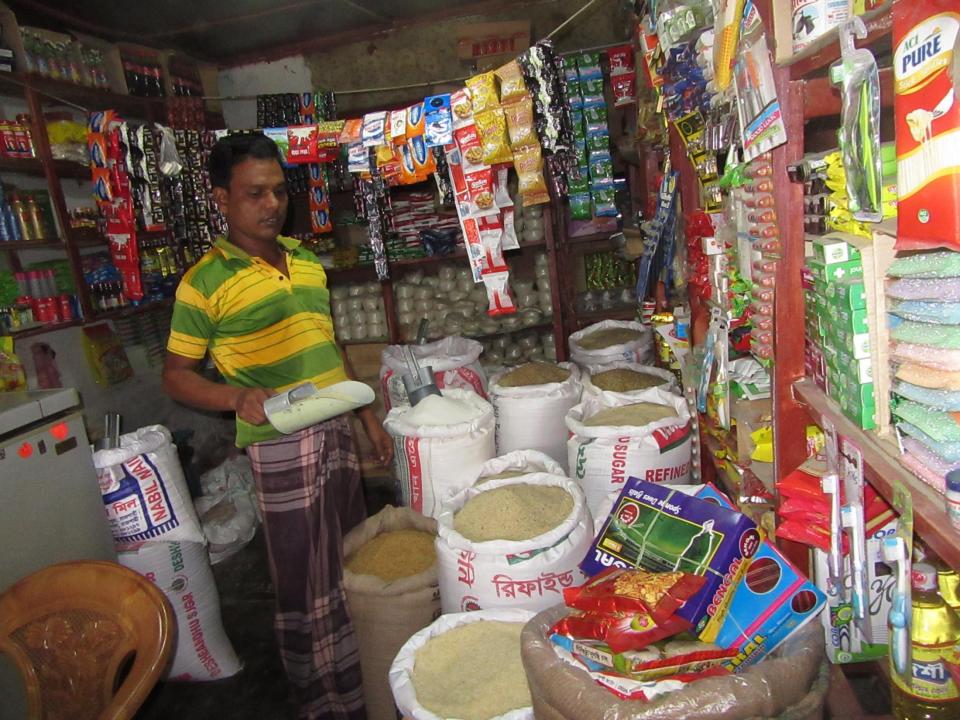

| Proposed Nobin Udyokta Business Info                 |   |                                                                                                                                                                                                                                                                                                      |  |  |  |
|------------------------------------------------------|---|------------------------------------------------------------------------------------------------------------------------------------------------------------------------------------------------------------------------------------------------------------------------------------------------------|--|--|--|
| Business Name                                        | : | ABUL MUDI STORE                                                                                                                                                                                                                                                                                      |  |  |  |
| Location                                             | : | Dhopapara Bajar, Puthia, Rajshahi .                                                                                                                                                                                                                                                                  |  |  |  |
| Total Investment in BDT                              | : | BDT 110,000/-                                                                                                                                                                                                                                                                                        |  |  |  |
| Financing                                            | : | Self BDT 60,000/-(from existing business) 55%<br>Required Investment BDT 50,000/-(as equity) 45%                                                                                                                                                                                                     |  |  |  |
| Present salary/drawings<br>from business (estimates) | : | BDT 5,000/-                                                                                                                                                                                                                                                                                          |  |  |  |
| Proposed Salary                                      | : | BDT 5,000/-                                                                                                                                                                                                                                                                                          |  |  |  |
| Size of shop                                         | : | 25 ft x 10 ft= 250 square ft                                                                                                                                                                                                                                                                         |  |  |  |
| Security of the shop                                 | : | BDT 50,000/-                                                                                                                                                                                                                                                                                         |  |  |  |
| Implementation                                       | : | <ul> <li>The business is planned to be scaled up by investment in existing goods like; Grocery Item.</li> <li>Average 15% gain on sale.</li> <li>The business is operating by entrepreneur. Existing no employees.</li> <li>The shop is rented.</li> <li>Agreed grace period is 3 months.</li> </ul> |  |  |  |