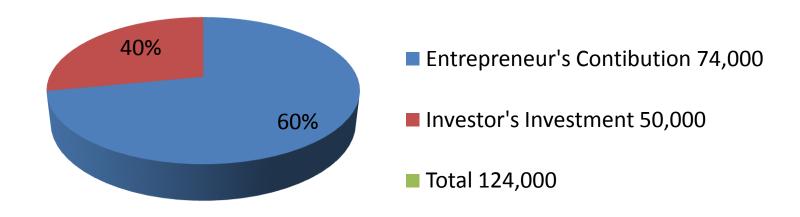

| Proposed Nobin Udyokta Business Info              |   |                                                                                                                                                                                                                                                                                                                                                                                                |  |
|---------------------------------------------------|---|------------------------------------------------------------------------------------------------------------------------------------------------------------------------------------------------------------------------------------------------------------------------------------------------------------------------------------------------------------------------------------------------|--|
| Business Name                                     | : | SHOHRAB AUM BAGAN                                                                                                                                                                                                                                                                                                                                                                              |  |
| Location                                          | : | Bagan jaiogio para, Shibpur , Puthia , Rajshahi                                                                                                                                                                                                                                                                                                                                                |  |
| Total Investment in BDT                           | : | BDT 124,000/-                                                                                                                                                                                                                                                                                                                                                                                  |  |
| Financing                                         | : | Self BDT 74,000/- (from existing business) 60%<br>Required Investment BDT 50,000(as equity) 40%                                                                                                                                                                                                                                                                                                |  |
| Present salary/drawings from business (estimates) | • | BDT 5,000                                                                                                                                                                                                                                                                                                                                                                                      |  |
| Proposed Salary                                   | : | BDT 5,000                                                                                                                                                                                                                                                                                                                                                                                      |  |
| Size of shop                                      | : | 4 Bhiga                                                                                                                                                                                                                                                                                                                                                                                        |  |
| Security of the shop                              | : | -                                                                                                                                                                                                                                                                                                                                                                                              |  |
| Implementation                                    | • | <ul> <li>The business is planned to be scaled up by investment in existing goods like Aum .</li> <li>Average 30 % gain on sales</li> <li>The business is operating by entrepreneur. Existing no employee.</li> <li>One will be appointed after getting equity fund.</li> <li>The land is under lease.</li> <li>Collects goods from Garden</li> <li>Agreed grace period is 3 months.</li> </ul> |  |

| Investment Breakdown      |          |          |                       |  |  |
|---------------------------|----------|----------|-----------------------|--|--|
| Particulars               | Existing | Proposed | <b>Proposed Total</b> |  |  |
| Aum Tree (77 x 960)       | 74,000   | 0        | 74,000                |  |  |
| Lease Payment             | 0        | 25,000   | 25,000                |  |  |
| Fertilizer, Insect killer | 0        | 25,000   | 25,000                |  |  |
| Total                     | 74,000   | 50,000   | 124,000               |  |  |