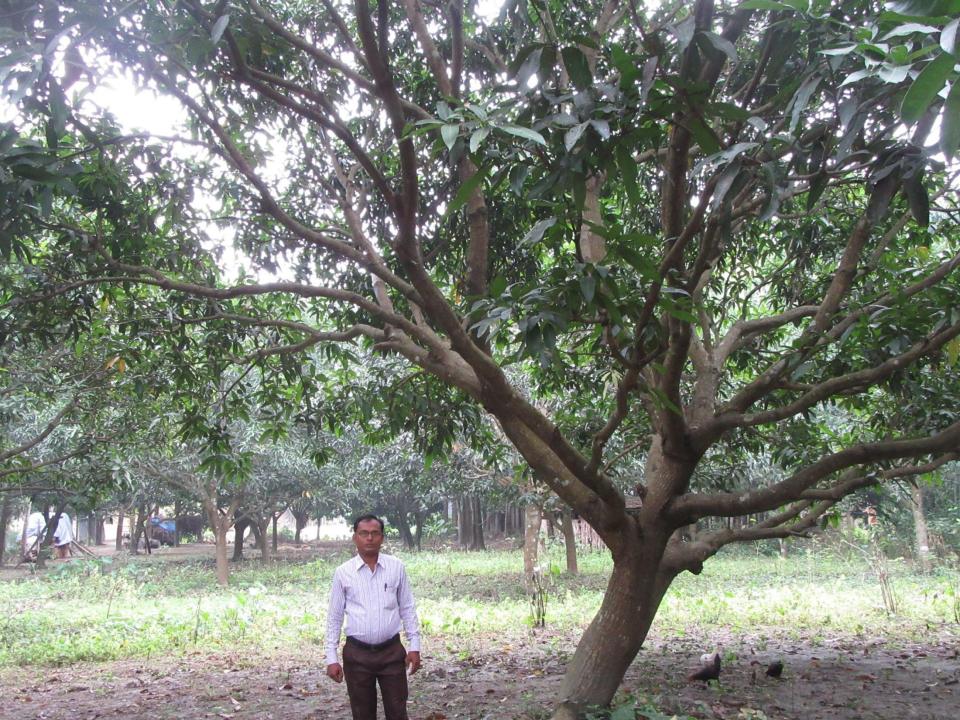

| Proposed Nobin Udyokta Business Info              |   |                                                                                                                                                                                                                                                                                                                                                                                                |  |
|---------------------------------------------------|---|------------------------------------------------------------------------------------------------------------------------------------------------------------------------------------------------------------------------------------------------------------------------------------------------------------------------------------------------------------------------------------------------|--|
| Business Name                                     | : | SHOHRAB AUM BAGAN                                                                                                                                                                                                                                                                                                                                                                              |  |
| Location                                          | : | Bagan jaiogio para, Shibpur , Puthia , Rajshahi                                                                                                                                                                                                                                                                                                                                                |  |
| Total Investment in BDT                           | : | BDT 124,000/-                                                                                                                                                                                                                                                                                                                                                                                  |  |
| Financing                                         | : | Self BDT 74,000/- (from existing business) 60%<br>Required Investment BDT 50,000(as equity) 40%                                                                                                                                                                                                                                                                                                |  |
| Present salary/drawings from business (estimates) | • | BDT 5,000                                                                                                                                                                                                                                                                                                                                                                                      |  |
| Proposed Salary                                   | : | BDT 5,000                                                                                                                                                                                                                                                                                                                                                                                      |  |
| Size of shop                                      | : | 4 Bhiga                                                                                                                                                                                                                                                                                                                                                                                        |  |
| Security of the shop                              | : | -                                                                                                                                                                                                                                                                                                                                                                                              |  |
| Implementation                                    | • | <ul> <li>The business is planned to be scaled up by investment in existing goods like Aum .</li> <li>Average 30 % gain on sales</li> <li>The business is operating by entrepreneur. Existing no employee.</li> <li>One will be appointed after getting equity fund.</li> <li>The land is under lease.</li> <li>Collects goods from Garden</li> <li>Agreed grace period is 3 months.</li> </ul> |  |