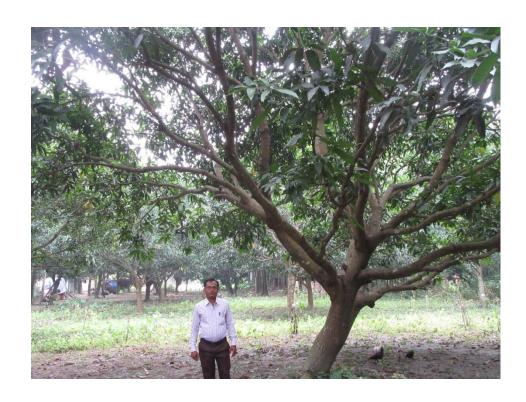

| Proposed Nobin Udyokta Business Info              |   |                                                                                                                                                                                                                                                                                                                                                                                                |  |
|---------------------------------------------------|---|------------------------------------------------------------------------------------------------------------------------------------------------------------------------------------------------------------------------------------------------------------------------------------------------------------------------------------------------------------------------------------------------|--|
| Business Name                                     | : | SHOHRAB AUM BAGAN                                                                                                                                                                                                                                                                                                                                                                              |  |
| Location                                          | : | Bagan jaiogio para, Shibpur , Puthia , Rajshahi                                                                                                                                                                                                                                                                                                                                                |  |
| Total Investment in BDT                           | : | BDT 124,000/-                                                                                                                                                                                                                                                                                                                                                                                  |  |
| Financing                                         | : | Self BDT 74,000/- (from existing business) 60%<br>Required Investment BDT 50,000(as equity) 40%                                                                                                                                                                                                                                                                                                |  |
| Present salary/drawings from business (estimates) | • | BDT 5,000                                                                                                                                                                                                                                                                                                                                                                                      |  |
| Proposed Salary                                   | : | BDT 5,000                                                                                                                                                                                                                                                                                                                                                                                      |  |
| Size of shop                                      | : | 4 Bhiga                                                                                                                                                                                                                                                                                                                                                                                        |  |
| Security of the shop                              | : | -                                                                                                                                                                                                                                                                                                                                                                                              |  |
| Implementation                                    | • | <ul> <li>The business is planned to be scaled up by investment in existing goods like Aum .</li> <li>Average 30 % gain on sales</li> <li>The business is operating by entrepreneur. Existing no employee.</li> <li>One will be appointed after getting equity fund.</li> <li>The land is under lease.</li> <li>Collects goods from Garden</li> <li>Agreed grace period is 3 months.</li> </ul> |  |