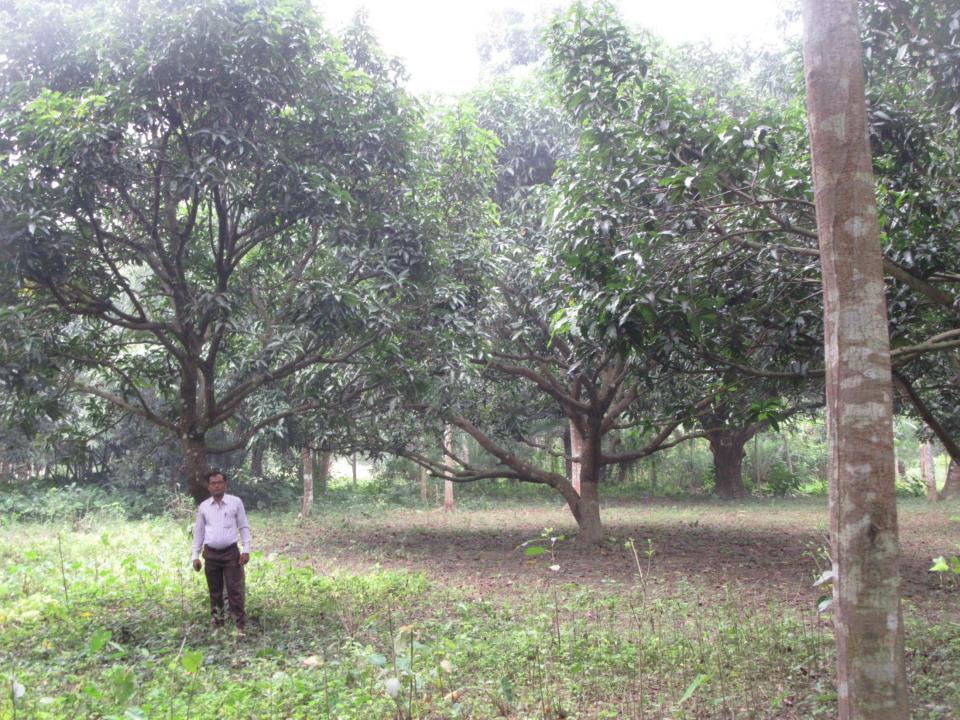

| Proposed Nobin Udyokta Business Info              |   |                                                                                                                                                                                                                                                                                                                                                                                                |  |
|---------------------------------------------------|---|------------------------------------------------------------------------------------------------------------------------------------------------------------------------------------------------------------------------------------------------------------------------------------------------------------------------------------------------------------------------------------------------|--|
| Business Name                                     | : | SHOHRAB AUM BAGAN                                                                                                                                                                                                                                                                                                                                                                              |  |
| Location                                          | : | Bagan jaiogio para, Shibpur , Puthia , Rajshahi                                                                                                                                                                                                                                                                                                                                                |  |
| Total Investment in BDT                           | : | BDT 124,000/-                                                                                                                                                                                                                                                                                                                                                                                  |  |
| Financing                                         | : | Self BDT 74,000/- (from existing business) 60%<br>Required Investment BDT 50,000(as equity) 40%                                                                                                                                                                                                                                                                                                |  |
| Present salary/drawings from business (estimates) | • | BDT 5,000                                                                                                                                                                                                                                                                                                                                                                                      |  |
| Proposed Salary                                   | : | BDT 5,000                                                                                                                                                                                                                                                                                                                                                                                      |  |
| Size of shop                                      | : | 4 Bhiga                                                                                                                                                                                                                                                                                                                                                                                        |  |
| Security of the shop                              | : | -                                                                                                                                                                                                                                                                                                                                                                                              |  |
| Implementation                                    | • | <ul> <li>The business is planned to be scaled up by investment in existing goods like Aum .</li> <li>Average 30 % gain on sales</li> <li>The business is operating by entrepreneur. Existing no employee.</li> <li>One will be appointed after getting equity fund.</li> <li>The land is under lease.</li> <li>Collects goods from Garden</li> <li>Agreed grace period is 3 months.</li> </ul> |  |