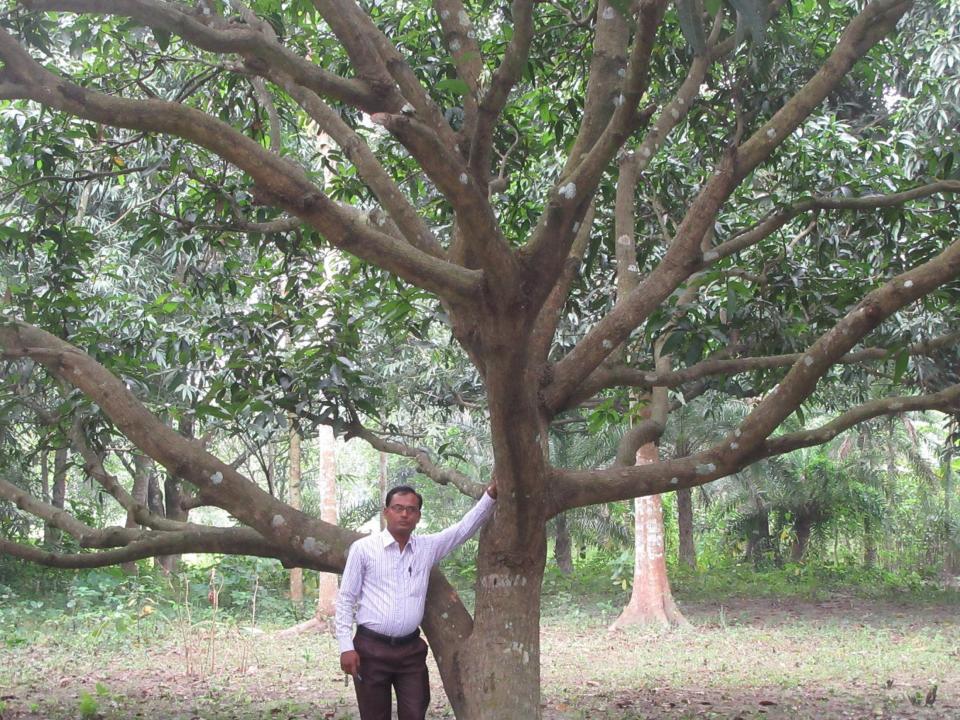

| Proposed Nobin Udyokta Business Info              |   |                                                                                                                                                                                                                                                                                                                                                                                                |  |
|---------------------------------------------------|---|------------------------------------------------------------------------------------------------------------------------------------------------------------------------------------------------------------------------------------------------------------------------------------------------------------------------------------------------------------------------------------------------|--|
| Business Name                                     | : | SHOHRAB AUM BAGAN                                                                                                                                                                                                                                                                                                                                                                              |  |
| Location                                          | : | Bagan jaiogio para, Shibpur , Puthia , Rajshahi                                                                                                                                                                                                                                                                                                                                                |  |
| Total Investment in BDT                           | : | BDT 124,000/-                                                                                                                                                                                                                                                                                                                                                                                  |  |
| Financing                                         | : | Self BDT 74,000/- (from existing business) 60%<br>Required Investment BDT 50,000(as equity) 40%                                                                                                                                                                                                                                                                                                |  |
| Present salary/drawings from business (estimates) | • | BDT 5,000                                                                                                                                                                                                                                                                                                                                                                                      |  |
| Proposed Salary                                   | : | BDT 5,000                                                                                                                                                                                                                                                                                                                                                                                      |  |
| Size of shop                                      | : | 4 Bhiga                                                                                                                                                                                                                                                                                                                                                                                        |  |
| Security of the shop                              | : | -                                                                                                                                                                                                                                                                                                                                                                                              |  |
| Implementation                                    | • | <ul> <li>The business is planned to be scaled up by investment in existing goods like Aum .</li> <li>Average 30 % gain on sales</li> <li>The business is operating by entrepreneur. Existing no employee.</li> <li>One will be appointed after getting equity fund.</li> <li>The land is under lease.</li> <li>Collects goods from Garden</li> <li>Agreed grace period is 3 months.</li> </ul> |  |