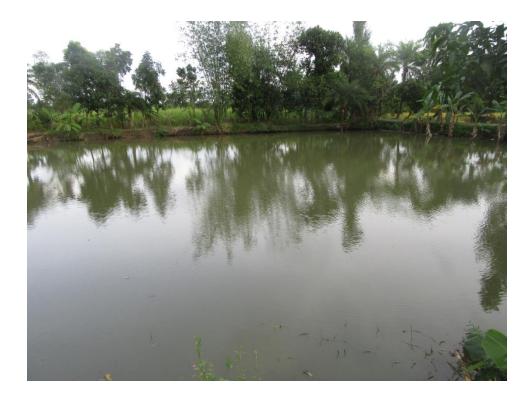

| Proposed Nobin Udyokta Business Info                 |   |                                                                                                                                                                                                                                                                                                                              |  |  |
|------------------------------------------------------|---|------------------------------------------------------------------------------------------------------------------------------------------------------------------------------------------------------------------------------------------------------------------------------------------------------------------------------|--|--|
| Business Name                                        | : | FARDOSARA MOTSO KHAMAR                                                                                                                                                                                                                                                                                                       |  |  |
| Location                                             | : | Fulbari, Dhopapara, puthia, Rajshahi                                                                                                                                                                                                                                                                                         |  |  |
| Total Investment in BDT                              | : | BDT 140,000/-                                                                                                                                                                                                                                                                                                                |  |  |
| Financing                                            | : | Self BDT 90,000/-(from existing business) 64%                                                                                                                                                                                                                                                                                |  |  |
|                                                      |   | Required Investment BDT 50,000/-(as equity) 36%                                                                                                                                                                                                                                                                              |  |  |
| Present salary/drawings<br>from business (estimates) | : | BDT 5,000/-                                                                                                                                                                                                                                                                                                                  |  |  |
| Proposed Salary                                      | : | BDT 5,000/-                                                                                                                                                                                                                                                                                                                  |  |  |
| Size of shop                                         | : | _                                                                                                                                                                                                                                                                                                                            |  |  |
| Security of the shop                                 | : | BDT -/-                                                                                                                                                                                                                                                                                                                      |  |  |
| Implementation                                       | : | <ul> <li>Currently run a fish farm.</li> <li>Various type of fish like; Ruhi fish, Carp fish, Mrigel fish etc cultivate here.</li> <li>The business is operating by entrepreneur. Existing no employee.</li> <li>The pond is Self .</li> <li>Collects fish from Puthia .</li> <li>Agreed grace period is 3 months</li> </ul> |  |  |