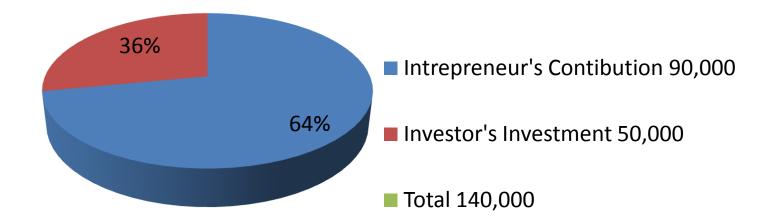

| Proposed Nobin Udyokta Business Info                 |   |                                                                                                                                                                                                                                                                                                                              |  |  |
|------------------------------------------------------|---|------------------------------------------------------------------------------------------------------------------------------------------------------------------------------------------------------------------------------------------------------------------------------------------------------------------------------|--|--|
| Business Name                                        | : | FARDOSARA MOTSO KHAMAR                                                                                                                                                                                                                                                                                                       |  |  |
| Location                                             | : | Fulbari, Dhopapara, puthia, Rajshahi                                                                                                                                                                                                                                                                                         |  |  |
| Total Investment in BDT                              | : | BDT 140,000/-                                                                                                                                                                                                                                                                                                                |  |  |
| Financing                                            | : | Self BDT 90,000/-(from existing business) 64%                                                                                                                                                                                                                                                                                |  |  |
|                                                      |   | Required Investment BDT 50,000/-(as equity) 36%                                                                                                                                                                                                                                                                              |  |  |
| Present salary/drawings<br>from business (estimates) | : | BDT 5,000/-                                                                                                                                                                                                                                                                                                                  |  |  |
| Proposed Salary                                      | : | BDT 5,000/-                                                                                                                                                                                                                                                                                                                  |  |  |
| Size of shop                                         | : | _                                                                                                                                                                                                                                                                                                                            |  |  |
| Security of the shop                                 | : | BDT -/-                                                                                                                                                                                                                                                                                                                      |  |  |
| Implementation                                       | : | <ul> <li>Currently run a fish farm.</li> <li>Various type of fish like; Ruhi fish, Carp fish, Mrigel fish etc cultivate here.</li> <li>The business is operating by entrepreneur. Existing no employee.</li> <li>The pond is Self .</li> <li>Collects fish from Puthia .</li> <li>Agreed grace period is 3 months</li> </ul> |  |  |

| Investment Breakdown |          |          |                       |  |  |
|----------------------|----------|----------|-----------------------|--|--|
| Particulars          | Existing | Proposed | <b>Proposed Total</b> |  |  |
| Fish                 | 90,000   | 0        | 90,000                |  |  |
| Lease                | 0        | 25,000   | 25,000                |  |  |
| Fish Feed            | 0        | 25,000   | 25,000                |  |  |
| Total                | 90,000   | 50,000   | 140,000               |  |  |