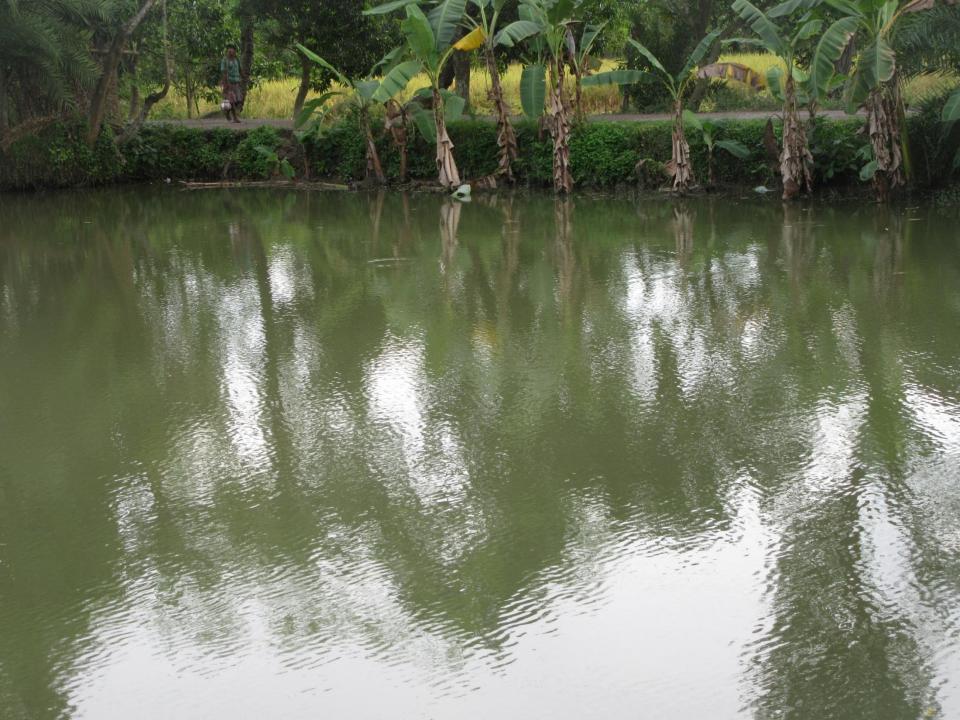

| Proposed Nobin Udyokta Business Info                 |   |                                                                                                                                                                                                                                                                                                                              |  |  |
|------------------------------------------------------|---|------------------------------------------------------------------------------------------------------------------------------------------------------------------------------------------------------------------------------------------------------------------------------------------------------------------------------|--|--|
| Business Name                                        | : | FARDOSARA MOTSO KHAMAR                                                                                                                                                                                                                                                                                                       |  |  |
| Location                                             | : | Fulbari, Dhopapara, puthia, Rajshahi                                                                                                                                                                                                                                                                                         |  |  |
| Total Investment in BDT                              | : | BDT 140,000/-                                                                                                                                                                                                                                                                                                                |  |  |
| Financing                                            | : | Self BDT 90,000/-(from existing business) 64%                                                                                                                                                                                                                                                                                |  |  |
|                                                      |   | Required Investment BDT 50,000/-(as equity) 36%                                                                                                                                                                                                                                                                              |  |  |
| Present salary/drawings<br>from business (estimates) | : | BDT 5,000/-                                                                                                                                                                                                                                                                                                                  |  |  |
| Proposed Salary                                      | : | BDT 5,000/-                                                                                                                                                                                                                                                                                                                  |  |  |
| Size of shop                                         | : | _                                                                                                                                                                                                                                                                                                                            |  |  |
| Security of the shop                                 | : | BDT -/-                                                                                                                                                                                                                                                                                                                      |  |  |
| Implementation                                       | : | <ul> <li>Currently run a fish farm.</li> <li>Various type of fish like; Ruhi fish, Carp fish, Mrigel fish etc cultivate here.</li> <li>The business is operating by entrepreneur. Existing no employee.</li> <li>The pond is Self .</li> <li>Collects fish from Puthia .</li> <li>Agreed grace period is 3 months</li> </ul> |  |  |