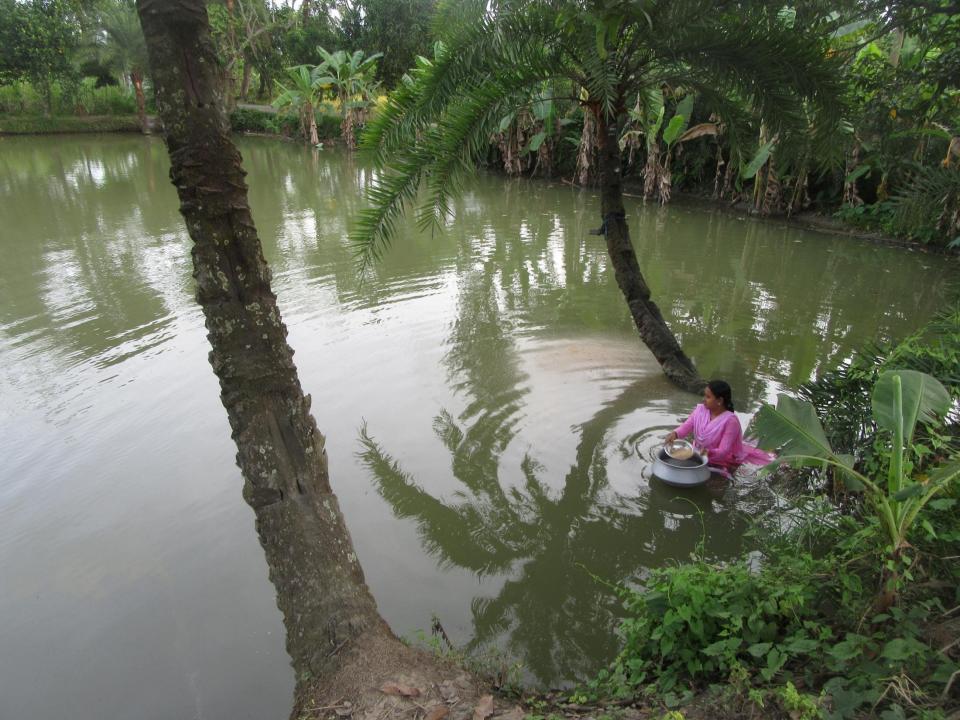

Pictures

| Proposed Nobin Udyokta Business Info                 |   |                                                                                                                                                                                                                                                                                                                              |  |  |
|------------------------------------------------------|---|------------------------------------------------------------------------------------------------------------------------------------------------------------------------------------------------------------------------------------------------------------------------------------------------------------------------------|--|--|
| Business Name                                        | : | FARDOSARA MOTSO KHAMAR                                                                                                                                                                                                                                                                                                       |  |  |
| Location                                             | : | Fulbari, Dhopapara, puthia, Rajshahi                                                                                                                                                                                                                                                                                         |  |  |
| Total Investment in BDT                              | : | BDT 140,000/-                                                                                                                                                                                                                                                                                                                |  |  |
| Financing                                            | : | Self BDT 90,000/-(from existing business) 64%                                                                                                                                                                                                                                                                                |  |  |
|                                                      |   | Required Investment BDT 50,000/-(as equity) 36%                                                                                                                                                                                                                                                                              |  |  |
| Present salary/drawings<br>from business (estimates) | : | BDT 5,000/-                                                                                                                                                                                                                                                                                                                  |  |  |
| Proposed Salary                                      | : | BDT 5,000/-                                                                                                                                                                                                                                                                                                                  |  |  |
| Size of shop                                         | : | _                                                                                                                                                                                                                                                                                                                            |  |  |
| Security of the shop                                 | : | BDT -/-                                                                                                                                                                                                                                                                                                                      |  |  |
| Implementation                                       | : | <ul> <li>Currently run a fish farm.</li> <li>Various type of fish like; Ruhi fish, Carp fish, Mrigel fish etc cultivate here.</li> <li>The business is operating by entrepreneur. Existing no employee.</li> <li>The pond is Self .</li> <li>Collects fish from Puthia .</li> <li>Agreed grace period is 3 months</li> </ul> |  |  |