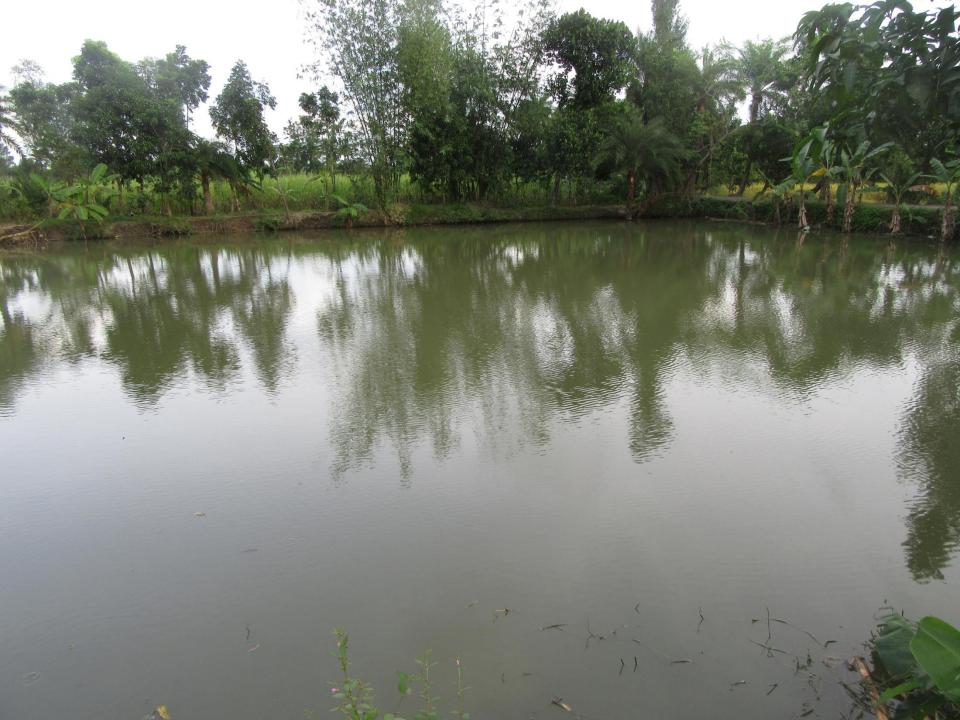

| Proposed Nobin Udyokta Business Info                 |   |                                                                                                                                                                                                                                                                                                                              |  |  |
|------------------------------------------------------|---|------------------------------------------------------------------------------------------------------------------------------------------------------------------------------------------------------------------------------------------------------------------------------------------------------------------------------|--|--|
| Business Name                                        | : | FARDOSARA MOTSO KHAMAR                                                                                                                                                                                                                                                                                                       |  |  |
| Location                                             | : | Fulbari, Dhopapara, puthia, Rajshahi                                                                                                                                                                                                                                                                                         |  |  |
| Total Investment in BDT                              | : | BDT 140,000/-                                                                                                                                                                                                                                                                                                                |  |  |
| Financing                                            | : | Self BDT 90,000/-(from existing business) 64%                                                                                                                                                                                                                                                                                |  |  |
|                                                      |   | Required Investment BDT 50,000/-(as equity) 36%                                                                                                                                                                                                                                                                              |  |  |
| Present salary/drawings<br>from business (estimates) | : | BDT 5,000/-                                                                                                                                                                                                                                                                                                                  |  |  |
| Proposed Salary                                      | : | BDT 5,000/-                                                                                                                                                                                                                                                                                                                  |  |  |
| Size of shop                                         | : | _                                                                                                                                                                                                                                                                                                                            |  |  |
| Security of the shop                                 | : | BDT -/-                                                                                                                                                                                                                                                                                                                      |  |  |
| Implementation                                       | : | <ul> <li>Currently run a fish farm.</li> <li>Various type of fish like; Ruhi fish, Carp fish, Mrigel fish etc cultivate here.</li> <li>The business is operating by entrepreneur. Existing no employee.</li> <li>The pond is Self .</li> <li>Collects fish from Puthia .</li> <li>Agreed grace period is 3 months</li> </ul> |  |  |