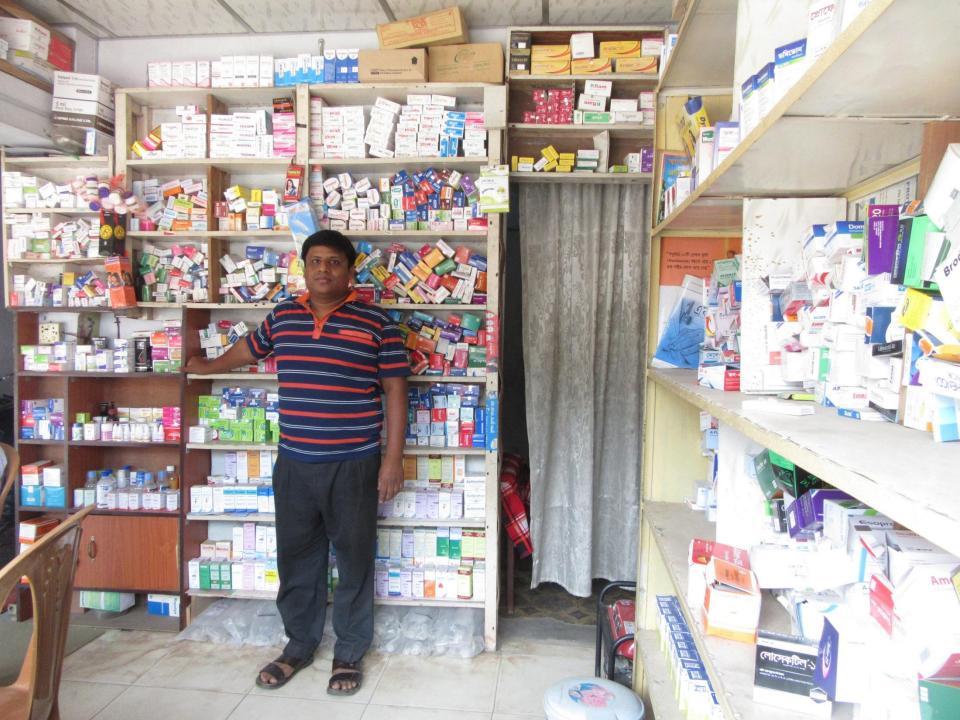

| Proposed Nobin Udyokta Business Info                 |   |                                                                                                                                                                                                                                                                                                                        |  |  |  |
|------------------------------------------------------|---|------------------------------------------------------------------------------------------------------------------------------------------------------------------------------------------------------------------------------------------------------------------------------------------------------------------------|--|--|--|
| Business Name                                        | : | JANANI PHARMACY                                                                                                                                                                                                                                                                                                        |  |  |  |
| Location                                             | : | Arani Baazar, Bagha ,Rajshahi.                                                                                                                                                                                                                                                                                         |  |  |  |
| Total Investment in BDT                              | : | BDT 150,000/-                                                                                                                                                                                                                                                                                                          |  |  |  |
| Financing                                            | : | Self BDT 100,000/- (from existing business) 67%<br>Required Investment BDT 50,000/- (as equity) 33%                                                                                                                                                                                                                    |  |  |  |
| Present salary/drawings<br>from business (estimates) | : | BDT 5,000                                                                                                                                                                                                                                                                                                              |  |  |  |
| Proposed Salary                                      | : | BDT 5,000                                                                                                                                                                                                                                                                                                              |  |  |  |
| Size of shop                                         | : | 15 ft x 10ft= 150 square ft                                                                                                                                                                                                                                                                                            |  |  |  |
| Implementation                                       | : | <ul> <li>The business is planned to be scaled up by investment in existing goods like Medicine.</li> <li>Average 10% gain on sales.</li> <li>The business is operating by entrepreneur.</li> <li>The shop is rented.</li> <li>Collects goods from Company agents.</li> <li>Agreed grace period is 3 months.</li> </ul> |  |  |  |

Pictures