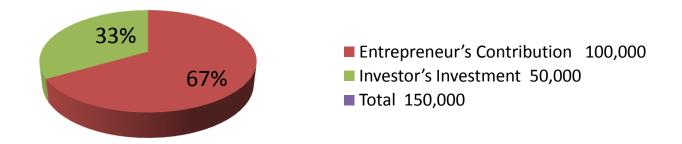

| Proposed Nobin Udyokta Business Info                 |   |                                                                                                                                                                                                                                                                                                                        |  |  |  |
|------------------------------------------------------|---|------------------------------------------------------------------------------------------------------------------------------------------------------------------------------------------------------------------------------------------------------------------------------------------------------------------------|--|--|--|
| Business Name                                        | : | JANANI PHARMACY                                                                                                                                                                                                                                                                                                        |  |  |  |
| Location                                             | : | Arani Baazar, Bagha ,Rajshahi.                                                                                                                                                                                                                                                                                         |  |  |  |
| Total Investment in BDT                              | : | BDT 150,000/-                                                                                                                                                                                                                                                                                                          |  |  |  |
| Financing                                            | : | Self BDT 100,000/- (from existing business) 67%<br>Required Investment BDT 50,000/- (as equity) 33%                                                                                                                                                                                                                    |  |  |  |
| Present salary/drawings<br>from business (estimates) | : | BDT 5,000                                                                                                                                                                                                                                                                                                              |  |  |  |
| Proposed Salary                                      | : | BDT 5,000                                                                                                                                                                                                                                                                                                              |  |  |  |
| Size of shop                                         | : | 15 ft x 10ft= 150 square ft                                                                                                                                                                                                                                                                                            |  |  |  |
| Implementation                                       | : | <ul> <li>The business is planned to be scaled up by investment in existing goods like Medicine.</li> <li>Average 10% gain on sales.</li> <li>The business is operating by entrepreneur.</li> <li>The shop is rented.</li> <li>Collects goods from Company agents.</li> <li>Agreed grace period is 3 months.</li> </ul> |  |  |  |

| Investment Breakdown |                                       |       |         |   |            |        |          |  |
|----------------------|---------------------------------------|-------|---------|---|------------|--------|----------|--|
| Existing             |                                       |       |         |   | Proposed   |        |          |  |
| Particulars          | Qty. Unit Price Amount Qty Unit Price |       |         |   | Unit Price | Amount | Proposed |  |
|                      |                                       |       | (BDT)   |   |            | (BDT)  | Total    |  |
| Antibiotic           | 1                                     | 20000 | 20,000  | 1 | 20,000     | 20,000 | 40,000   |  |
| Pain killer          | 1                                     | 10000 | 10,000  | 1 | 10000      | 10,000 | 20,000   |  |
| Injection            | 1                                     | 9000  | 9,000   | 1 | 10000      | 10,000 | 19,000   |  |
| Salain               | 1                                     | 9000  | 9,000   | 1 | 10000      | 10,000 | 19,000   |  |
| Vitamin              | 1                                     | 3000  | 3,000   | 0 | 0          | 0      | 3,000    |  |
| Others               | 1                                     | 11900 | 11,900  | 0 | 0          | 0      | 11,900   |  |
| Security             | 1                                     | 37100 | 37,100  | 0 | 0          | 0      | 37,100   |  |
| Total                | 7                                     | 0     | 100,000 | 4 | 0          | 50,000 | 150,000  |  |