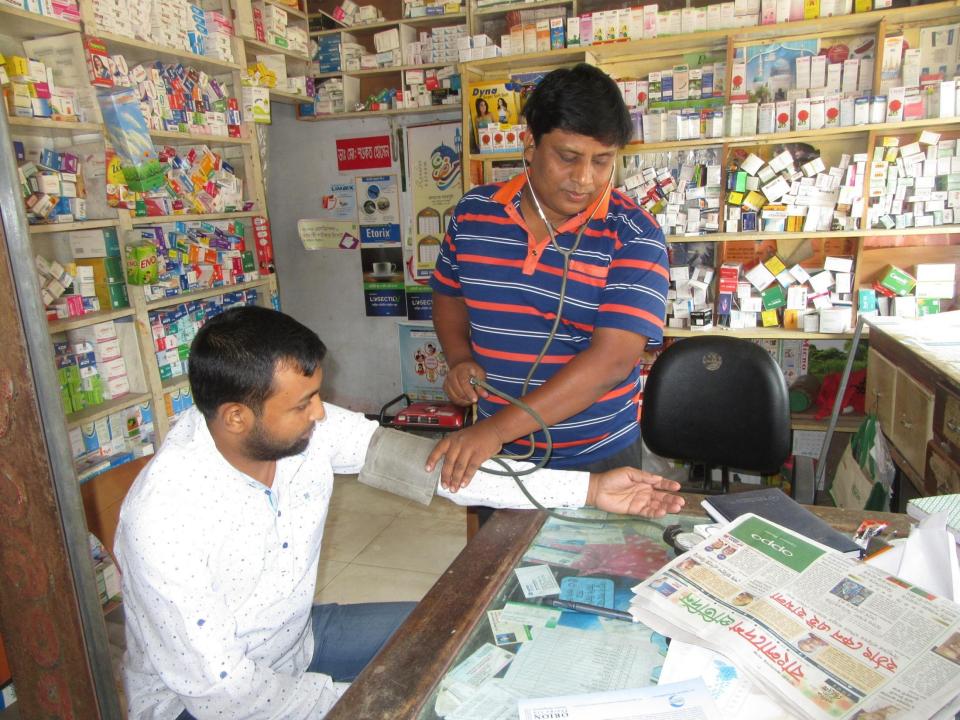

| Proposed Nobin Udyokta Business Info                 |   |                                                                                                                                                                                                                                                                                                                        |  |  |  |
|------------------------------------------------------|---|------------------------------------------------------------------------------------------------------------------------------------------------------------------------------------------------------------------------------------------------------------------------------------------------------------------------|--|--|--|
| Business Name                                        | : | JANANI PHARMACY                                                                                                                                                                                                                                                                                                        |  |  |  |
| Location                                             | : | Arani Baazar, Bagha ,Rajshahi.                                                                                                                                                                                                                                                                                         |  |  |  |
| Total Investment in BDT                              | : | BDT 150,000/-                                                                                                                                                                                                                                                                                                          |  |  |  |
| Financing                                            | : | Self BDT 100,000/- (from existing business) 67%<br>Required Investment BDT 50,000/- (as equity) 33%                                                                                                                                                                                                                    |  |  |  |
| Present salary/drawings<br>from business (estimates) | : | BDT 5,000                                                                                                                                                                                                                                                                                                              |  |  |  |
| Proposed Salary                                      | : | BDT 5,000                                                                                                                                                                                                                                                                                                              |  |  |  |
| Size of shop                                         | : | 15 ft x 10ft= 150 square ft                                                                                                                                                                                                                                                                                            |  |  |  |
| Implementation                                       | : | <ul> <li>The business is planned to be scaled up by investment in existing goods like Medicine.</li> <li>Average 10% gain on sales.</li> <li>The business is operating by entrepreneur.</li> <li>The shop is rented.</li> <li>Collects goods from Company agents.</li> <li>Agreed grace period is 3 months.</li> </ul> |  |  |  |

Pictures