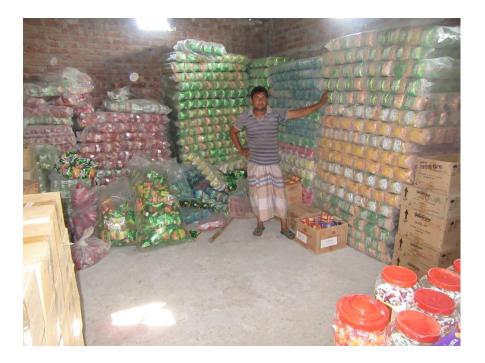

#### **Proposed NU Business Name: MS ARAFAT ENTERPRISE**



Project identification and prepared by: Md Shahidul Islam Bagha Sadar Unit, Rajshahi Project verified by: Abdul Mannan Talukdar



| Brief Bio of The Proposed Nobin Udyokta                                                                                                                        |       |                                                                                                                                                                                                               |  |  |  |  |
|----------------------------------------------------------------------------------------------------------------------------------------------------------------|-------|----------------------------------------------------------------------------------------------------------