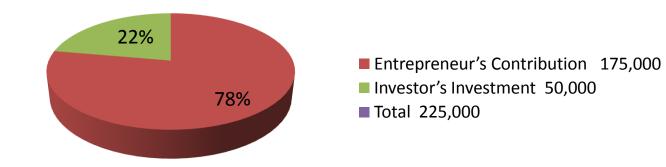

| Proposed Nobin Udyokta Business Info                 |   |                                                                                                                                                                                                                                                                                                                                                                             |  |  |  |  |
|------------------------------------------------------|---|-----------------------------------------------------------------------------------------------------------------------------------------------------------------------------------------------------------------------------------------------------------------------------------------------------------------------------------------------------------------------------|--|--|--|--|
| Business Name                                        | : | RASEL TRADERS                                                                                                                                                                                                                                                                                                                                                               |  |  |  |  |
| Location                                             | : |                                                                                                                                                                                                                                                                                                                                                                             |  |  |  |  |
| Total Investment in BDT                              | : | BDT 225,000/-                                                                                                                                                                                                                                                                                                                                                               |  |  |  |  |
| Financing                                            | : | Self BDT 175,000/- (from existing business) 78%<br>Required Investment BDT 50,000/- (as equity) 22%                                                                                                                                                                                                                                                                         |  |  |  |  |
| Present salary/drawings<br>from business (estimates) | : | BDT 5,000                                                                                                                                                                                                                                                                                                                                                                   |  |  |  |  |
| Proposed Salary                                      | : | BDT 5,000                                                                                                                                                                                                                                                                                                                                                                   |  |  |  |  |
| Size of shop                                         | : | ft x ft= square ft                                                                                                                                                                                                                                                                                                                                                          |  |  |  |  |
| Implementation                                       | : | <ul> <li>The business is planned to be scaled up by investment in existing goods like Potato, Chanachur,Soft drinks etc.</li> <li>Average 15% gain on sales.</li> <li>The business is operating by entrepreneur. Existing 02 employee.</li> <li>The shop is rented.</li> <li>Collects goods from Rajshahi &amp; Dhaka.</li> <li>Agreed grace period is 3 months.</li> </ul> |  |  |  |  |

| Investment Breakdown |      |            |         |          |            |        |          |
|----------------------|------|------------|---------|----------|------------|--------|----------|
| Existing             |      |            |         | Proposed |            |        |          |
| Particulars          | Qty. | Unit Price | Amount  | Qty      | Unit Price | Amount | Proposed |
|                      |      |            | (BDT)   |          |            | (BDT)  | Total    |
| Potato               | 100  | 560        | 56,000  | 1        | 10,000     | 10,000 | 66,000   |
| Chanachur            | 9    | 3500       | 31,500  | 1        | 10000      | 10,000 | 41,500   |
| Lemon water          | 12   | 520        | 6,240   | 1        | 2000       | 2,000  | 8,240    |
| Breaver              | 27   | 672        | 18,144  | 1        | 4000       | 4,000  | 22,144   |
| Zira Pani            | 65   | 420        | 27,300  | 1        | 2000       | 2,000  | 29,300   |
| Juice                | 30   | 600        | 18,000  | 1        | 2000       | 2,000  | 20,000   |
| Junior juice         | 10   | 720        | 7,200   | 0        | 0          | 0      | 7,200    |
| Others               | 1    | 5616       | 5,616   | 0        | 0          | 0      | 5,616    |
| Biscuit              | 0    | 0          | 0       | 1        | 10000      | 10,000 | 10,000   |
| Candy                | 0    | 0          | 0       | 1        | 10000      | 10,000 | 10,000   |
| Security             | 1    | 5000       | 5,000   |          |            | 0      | 5,000    |
| Total                | 255  | 0          | 175,000 | 8        | 0          | 50,000 | 225,000  |