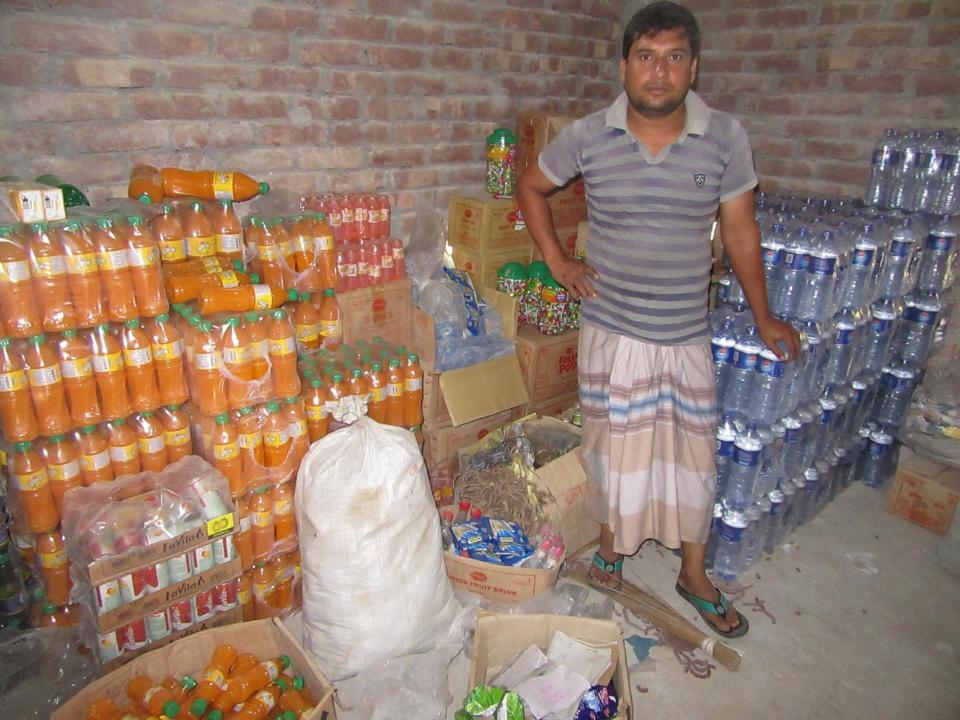

| Proposed Nobin Udyokta Business Info                 |   |                                                                                                                                                                                                                                                                                                                                                                             |  |  |  |  |
|------------------------------------------------------|---|-----------------------------------------------------------------------------------------------------------------------------------------------------------------------------------------------------------------------------------------------------------------------------------------------------------------------------------------------------------------------------|--|--|--|--|
| Business Name                                        | : | RASEL TRADERS                                                                                                                                                                                                                                                                                                                                                               |  |  |  |  |
| Location                                             | : |                                                                                                                                                                                                                                                                                                                                                                             |  |  |  |  |
| Total Investment in BDT                              | : | BDT 225,000/-                                                                                                                                                                                                                                                                                                                                                               |  |  |  |  |
| Financing                                            | : | Self BDT 175,000/- (from existing business) 78%<br>Required Investment BDT 50,000/- (as equity) 22%                                                                                                                                                                                                                                                                         |  |  |  |  |
| Present salary/drawings<br>from business (estimates) | : | BDT 5,000                                                                                                                                                                                                                                                                                                                                                                   |  |  |  |  |
| Proposed Salary                                      | : | BDT 5,000                                                                                                                                                                                                                                                                                                                                                                   |  |  |  |  |
| Size of shop                                         | : | ft x ft= square ft                                                                                                                                                                                                                                                                                                                                                          |  |  |  |  |
| Implementation                                       | : | <ul> <li>The business is planned to be scaled up by investment in existing goods like Potato, Chanachur,Soft drinks etc.</li> <li>Average 15% gain on sales.</li> <li>The business is operating by entrepreneur. Existing 02 employee.</li> <li>The shop is rented.</li> <li>Collects goods from Rajshahi &amp; Dhaka.</li> <li>Agreed grace period is 3 months.</li> </ul> |  |  |  |  |

| Investment Breakdown |      |            |         |          |            |        |          |
|----------------------|------|------------|---------|----------|------------|--------|----------|
| Existing             |      |            |         | Proposed |            |        |          |
| Particulars          | Qty. | Unit Price | Amount  | Qty      | Unit Price | Amount | Proposed |
|                      |      |            | (BDT)   |          |            | (BDT)  | Total    |
| Potato               | 100  | 560        | 56,000  | 1        | 10,000     | 10,000 | 66,000   |
| Chanachur            | 9    | 3500       | 31,500  | 1        | 10000      | 10,000 | 41,500   |
| Lemon water          | 12   | 520        | 6,240   | 1        | 2000       | 2,000  | 8,240    |
| Breaver              | 27   | 672        | 18,144  | 1        | 4000       | 4,000  | 22,144   |
| Zira Pani            | 65   | 420        | 27,300  | 1        | 2000       | 2,000  | 29,300   |
| Juice                | 30   | 600        | 18,000  | 1        | 2000       | 2,000  | 20,000   |
| Junior juice         | 10   | 720        | 7,200   | 0        | 0          | 0      | 7,200    |
| Others               | 1    | 5616       | 5,616   | 0        | 0          | 0      | 5,616    |
| Biscuit              | 0    | 0          | 0       | 1        | 10000      | 10,000 | 10,000   |
| Candy                | 0    | 0          | 0       | 1        | 10000      | 10,000 | 10,000   |
| Security             | 1    | 5000       | 5,000   |          |            | 0      | 5,000    |
| Total                | 255  | 0          | 175,000 | 8        | 0          | 50,000 | 225,000  |