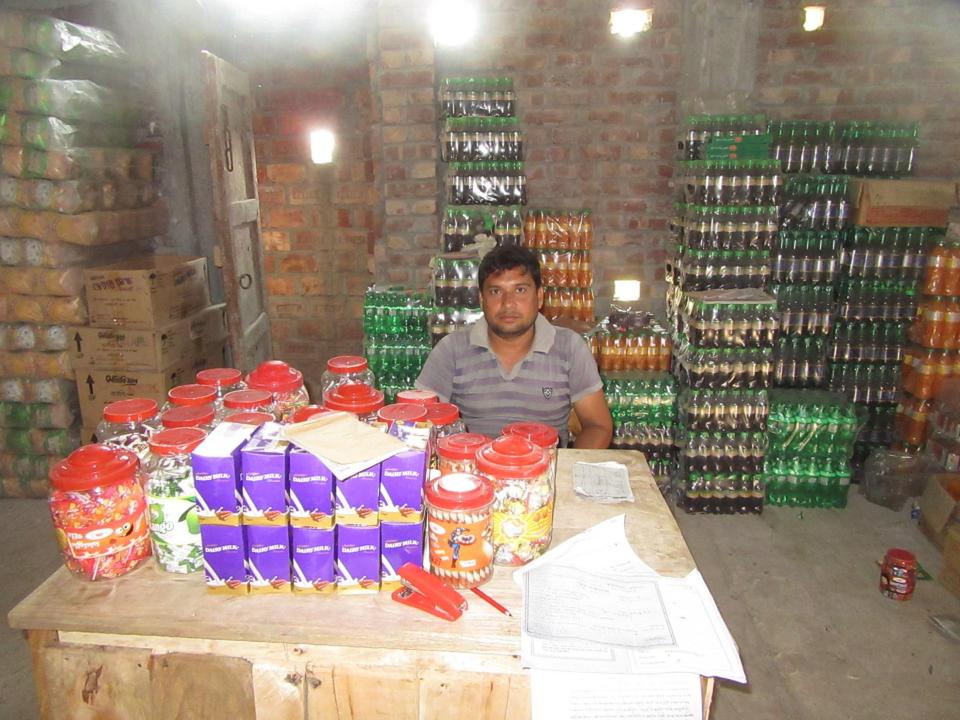

| Proposed Nobin Udyokta Business Info                 |   |                                                                                                                                                                                                                                                                                                                                                                             |  |  |  |  |
|------------------------------------------------------|---|-----------------------------------------------------------------------------------------------------------------------------------------------------------------------------------------------------------------------------------------------------------------------------------------------------------------------------------------------------------------------------|--|--|--|--|
| Business Name                                        | : | RASEL TRADERS                                                                                                                                                                                                                                                                                                                                                               |  |  |  |  |
| Location                                             | : |                                                                                                                                                                                                                                                                                                                                                                             |  |  |  |  |
| Total Investment in BDT                              | : | BDT 225,000/-                                                                                                                                                                                                                                                                                                                                                               |  |  |  |  |
| Financing                                            | : | Self BDT 175,000/- (from existing business) 78%<br>Required Investment BDT 50,000/- (as equity) 22%                                                                                                                                                                                                                                                                         |  |  |  |  |
| Present salary/drawings<br>from business (estimates) | : | BDT 5,000                                                                                                                                                                                                                                                                                                                                                                   |  |  |  |  |
| Proposed Salary                                      | : | BDT 5,000                                                                                                                                                                                                                                                                                                                                                                   |  |  |  |  |
| Size of shop                                         | : | ft x ft= square ft                                                                                                                                                                                                                                                                                                                                                          |  |  |  |  |
| Implementation                                       | : | <ul> <li>The business is planned to be scaled up by investment in existing goods like Potato, Chanachur,Soft drinks etc.</li> <li>Average 15% gain on sales.</li> <li>The business is operating by entrepreneur. Existing 02 employee.</li> <li>The shop is rented.</li> <li>Collects goods from Rajshahi &amp; Dhaka.</li> <li>Agreed grace period is 3 months.</li> </ul> |  |  |  |  |

| Investment Breakdown |      |            |         |          |            |        |          |
|----------------------|------|------------|---------|----------|------------|--------|----------|
| Existing             |      |            |         | Proposed |            |        |          |
| Particulars          | Qty. | Unit Price | Amount  | Qty      | Unit Price | Amount | Proposed |
|                      |      |            | (BDT)   |          |            | (BDT)  | Total    |
| Potato               | 100  | 560        | 56,000  | 1        | 10,000     | 10,000 | 66,000   |
| Chanachur            | 9    | 3500       | 31,500  | 1        | 10000      | 10,000 | 41,500   |
| Lemon water          | 12   | 520        | 6,240   | 1        | 2000       | 2,000  | 8,240    |
| Breaver              | 27   | 672        | 18,144  | 1        | 4000       | 4,000  | 22,144   |
| Zira Pani            | 65   | 420        | 27,300  | 1        | 2000       | 2,000  | 29,300   |
| Juice                | 30   | 600        | 18,000  | 1        | 2000       | 2,000  | 20,000   |
| Junior juice         | 10   | 720        | 7,200   | 0        | 0          | 0      | 7,200    |
| Others               | 1    | 5616       | 5,616   | 0        | 0          | 0      | 5,616    |
| Biscuit              | 0    | 0          | 0       | 1        | 10000      | 10,000 | 10,000   |
| Candy                | 0    | 0          | 0       | 1        | 10000      | 10,000 | 10,000   |
| Security             | 1    | 5000       | 5,000   |          |            | 0      | 5,000    |
| Total                | 255  | 0          | 175,000 | 8        | 0          | 50,000 | 225,000  |