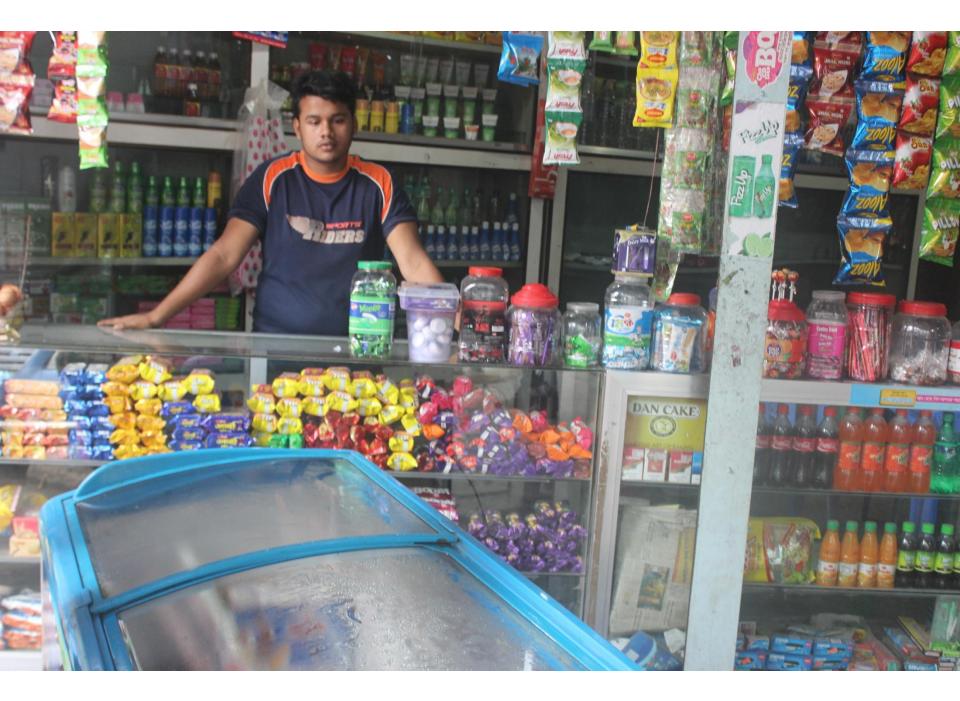

## **Proposed Nobin Udyokta Business Info**

|                                                      | - |                                                                                                                                                                                                                                                                                                                                                                  |  |  |
|------------------------------------------------------|---|------------------------------------------------------------------------------------------------------------------------------------------------------------------------------------------------------------------------------------------------------------------------------------------------------------------------------------------------------------------|--|--|
| Business Name                                        | : | ASIF KHAN STORE                                                                                                                                                                                                                                                                                                                                                  |  |  |
| Location                                             | : | Sunplaza, Rohitpur, Keraniganj                                                                                                                                                                                                                                                                                                                                   |  |  |
| Total Investment in BDT                              | : | BDT 210000/-                                                                                                                                                                                                                                                                                                                                                     |  |  |
| Financing                                            | : | Self BDT 1,40,000/-(from existing business) 67%<br>Required Investment BDT 70,000/-(as equity) 33%                                                                                                                                                                                                                                                               |  |  |
| Present salary/drawings<br>from business (estimates) | : | BDT 5,000/-                                                                                                                                                                                                                                                                                                                                                      |  |  |
| Proposed Salary                                      | : | BDT 5,000/-                                                                                                                                                                                                                                                                                                                                                      |  |  |
| Size of shop                                         | : | 15 ft x 10 ft= 150 square ft                                                                                                                                                                                                                                                                                                                                     |  |  |
| Implementation                                       | : | <ul> <li>The business is planned to be scaled up by investment in existing goods like; Mobile &amp; confectionary items etc.</li> <li>Average 15% gain on sale.</li> <li>The business is operating by entrepreneur. Existing no employees.</li> <li>The shop is rented.</li> <li>Collects goods from Dhaka.</li> <li>Agreed grace period is 3 months.</li> </ul> |  |  |

| Existing Business (BDT)          |       |         |         |  |  |  |
|----------------------------------|-------|---------|---------|--|--|--|
| Particular                       | Daily | Monthly | Yearly  |  |  |  |
| Revenue (sales)                  |       |         |         |  |  |  |
| Mobile & Confectionary item      | 4000  | 120000  | 1440000 |  |  |  |
| Total sales (A)                  | 4000  | 120000  | 1440000 |  |  |  |
| Less Variable Exp.               |       |         |         |  |  |  |
| Mobile & Confectionary item      | 3400  | 102000  | 1224000 |  |  |  |
| Total Variable exp. (B)          | 3400  | 102000  | 1224000 |  |  |  |
| Contribution Margin CM [C= (A-B) | 600   | 18000   | 216000  |  |  |  |
| less fixed exp.                  |       |         |         |  |  |  |
| Rent                             |       | 4000    | 48000   |  |  |  |
| Electricity bill                 |       | 2000    | 24000   |  |  |  |
| Transportation                   |       | 800     | 9600    |  |  |  |
| Salary (self)                    |       | 5000    | 60000   |  |  |  |
| Entertainment                    |       | 200     | 2400    |  |  |  |
| Guard                            |       | 100     | 1200    |  |  |  |
| Genaretor                        |       | 150     | 1800    |  |  |  |
| Mobile                           |       | 200     | 2400    |  |  |  |
| total fixed cost (D)             |       | 12450   | 149400  |  |  |  |
| Net profit (E) [C-D]             |       | 5550    | 66600   |  |  |  |