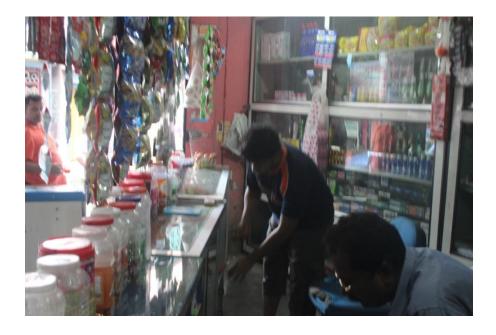

Pictures

গণপ্ৰজাতন্ত্ৰী বাংৰ জন্ম ও মৃত্যু নিবন্ধকের রোহিতপর ইউনিয়ন প কেরানীগঞ্জ, ঢাক জন্য সন্দ [বিধি- ৯, জন্ম ও মৃত্যু নিবন্ধন (ইন্দ্রনিয়ন পরি (জন্ম নিবজন বহি হইতে উ নিবজন বহি নং ৫ নিবন্ধনের তারিখ: ১৬-০৩-২০১৫ সন জন্ম নিবন্ধন নম্বর:\* ১৯৯৩২৬১৩১ নাম: মোঃ আসিফ খান জন্ম তারিখ: ২১-০৫-১৯৯৩ একুশে মে উনিশ শত তিরানকাই জন্ম স্থান: গ্রামঃ ধর্মগুরু কাঁচা, ইউঃ রোহিত থানাঃ কেরানীগন্তু মডেল, জেলা শিতার নাম: মৃতঃ দিলীপ মিয়া মাতার নাম: মোসাৎঃ দুলারা বেগম স্থায়ী ঠিকানা: গ্রামঃ ধর্মন্তর কীচা, ইউঃ রোহিত থানাঃ কেরানীগঞ্জ মডেল, জেলা শ্বাকর ও সিল)