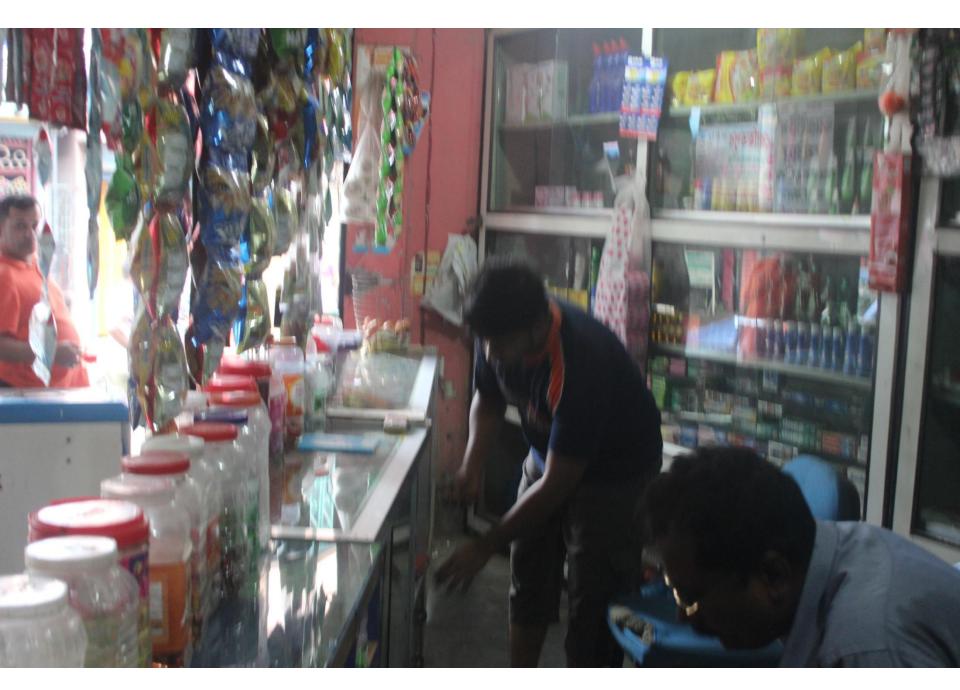

Pictures

গণপ্ৰজাতন্ত্ৰী বাংৰ জন্ম ও মৃত্যু নিবন্ধকের রোহিতপর ইউনিয়ন প কেরানীগঞ্জ, ঢাক জন্য সন্দ [বিধি- ৯, জন্ম ও মৃত্যু নিবন্ধন (ইন্দ্রনিয়ন পরি (জন্ম নিবজন বহি হইতে উ নিবজন বহি নং ৫ নিবন্ধনের তারিখ: ১৬-০৩-২০১৫ সন জন্ম নিবন্ধন নম্বর:\* ১৯৯৩২৬১৩১ নাম: মোঃ আসিফ খান জন্ম তারিখ: ২১-০৫-১৯৯৩ একুশে মে উনিশ শত তিরানকাই জন্ম স্থান: গ্রামঃ ধর্মগুরু কাঁচা, ইউঃ রোহিত থানাঃ কেরানীগন্তু মডেল, জেলা শিতার নাম: মৃতঃ দিলীপ মিয়া মাতার নাম: মোসাৎঃ দুলারা বেগম স্থায়ী ঠিকানা: গ্রামঃ ধর্মন্তর কীচা, ইউঃ রোহিত থানাঃ কেরানীগঞ্জ মডেল, জেলা শ্বাকর ও সিল)