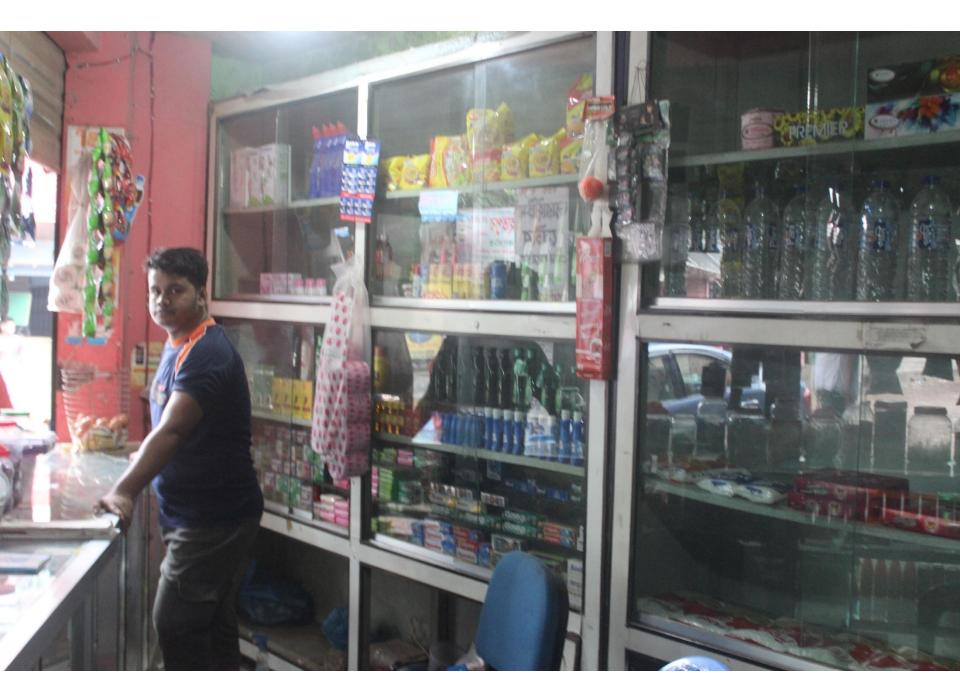

## **Proposed Nobin Udyokta Business Info**

|                                                      | - |                                                                                                                                                                                                                                                                                                                                                                  |  |  |
|------------------------------------------------------|---|------------------------------------------------------------------------------------------------------------------------------------------------------------------------------------------------------------------------------------------------------------------------------------------------------------------------------------------------------------------|--|--|
| Business Name                                        | : | ASIF KHAN STORE                                                                                                                                                                                                                                                                                                                                                  |  |  |
| Location                                             | : | Sunplaza, Rohitpur, Keraniganj                                                                                                                                                                                                                                                                                                                                   |  |  |
| Total Investment in BDT                              | : | BDT 210000/-                                                                                                                                                                                                                                                                                                                                                     |  |  |
| Financing                                            | : | Self BDT 1,40,000/-(from existing business) 67%<br>Required Investment BDT 70,000/-(as equity) 33%                                                                                                                                                                                                                                                               |  |  |
| Present salary/drawings<br>from business (estimates) | : | BDT 5,000/-                                                                                                                                                                                                                                                                                                                                                      |  |  |
| Proposed Salary                                      | : | BDT 5,000/-                                                                                                                                                                                                                                                                                                                                                      |  |  |
| Size of shop                                         | : | 15 ft x 10 ft= 150 square ft                                                                                                                                                                                                                                                                                                                                     |  |  |
| Implementation                                       | : | <ul> <li>The business is planned to be scaled up by investment in existing goods like; Mobile &amp; confectionary items etc.</li> <li>Average 15% gain on sale.</li> <li>The business is operating by entrepreneur. Existing no employees.</li> <li>The shop is rented.</li> <li>Collects goods from Dhaka.</li> <li>Agreed grace period is 3 months.</li> </ul> |  |  |

| Existing Business (BDT)          |       |         |         |  |  |  |
|----------------------------------|-------|---------|---------|--|--|--|
| Particular                       | Daily | Monthly | Yearly  |  |  |  |
| Revenue (sales)                  |       |         |         |  |  |  |
| Mobile & Confectionary item      | 4000  | 120000  | 1440000 |  |  |  |
| Total sales (A)                  | 4000  | 120000  | 1440000 |  |  |  |
| Less Variable Exp.               |       |         |         |  |  |  |
| Mobile & Confectionary item      | 3400  | 102000  | 1224000 |  |  |  |
| Total Variable exp. (B)          | 3400  | 102000  | 1224000 |  |  |  |
| Contribution Margin CM [C= (A-B) | 600   | 18000   | 216000  |  |  |  |
| less fixed exp.                  |       |         |         |  |  |  |
| Rent                             |       | 4000    | 48000   |  |  |  |
| Electricity bill                 |       | 2000    | 24000   |  |  |  |
| Transportation                   |       | 800     | 9600    |  |  |  |
| Salary (self)                    |       | 5000    | 60000   |  |  |  |
| Entertainment                    |       | 200     | 2400    |  |  |  |
| Guard                            |       | 100     | 1200    |  |  |  |
| Genaretor                        |       | 150     | 1800    |  |  |  |
| Mobile                           |       | 200     | 2400    |  |  |  |
| total fixed cost (D)             |       | 12450   | 149400  |  |  |  |
| Net profit (E) [C-D]             |       | 5550    | 66600   |  |  |  |