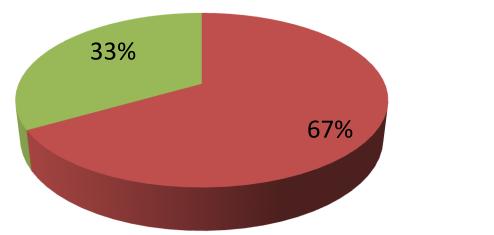

## **Proposed Nobin Udyokta Business Info**

|                                                      | - |                                                                                                                                                                                                                                                                                                                                                                  |  |  |
|------------------------------------------------------|---|------------------------------------------------------------------------------------------------------------------------------------------------------------------------------------------------------------------------------------------------------------------------------------------------------------------------------------------------------------------|--|--|
| Business Name                                        | : | ASIF KHAN STORE                                                                                                                                                                                                                                                                                                                                                  |  |  |
| Location                                             | : | Sunplaza, Rohitpur, Keraniganj                                                                                                                                                                                                                                                                                                                                   |  |  |
| Total Investment in BDT                              | : | BDT 210000/-                                                                                                                                                                                                                                                                                                                                                     |  |  |
| Financing                                            | : | Self BDT 1,40,000/-(from existing business) 67%<br>Required Investment BDT 70,000/-(as equity) 33%                                                                                                                                                                                                                                                               |  |  |
| Present salary/drawings<br>from business (estimates) | : | BDT 5,000/-                                                                                                                                                                                                                                                                                                                                                      |  |  |
| Proposed Salary                                      | : | BDT 5,000/-                                                                                                                                                                                                                                                                                                                                                      |  |  |
| Size of shop                                         | : | 15 ft x 10 ft= 150 square ft                                                                                                                                                                                                                                                                                                                                     |  |  |
| Implementation                                       | : | <ul> <li>The business is planned to be scaled up by investment in existing goods like; Mobile &amp; confectionary items etc.</li> <li>Average 15% gain on sale.</li> <li>The business is operating by entrepreneur. Existing no employees.</li> <li>The shop is rented.</li> <li>Collects goods from Dhaka.</li> <li>Agreed grace period is 3 months.</li> </ul> |  |  |