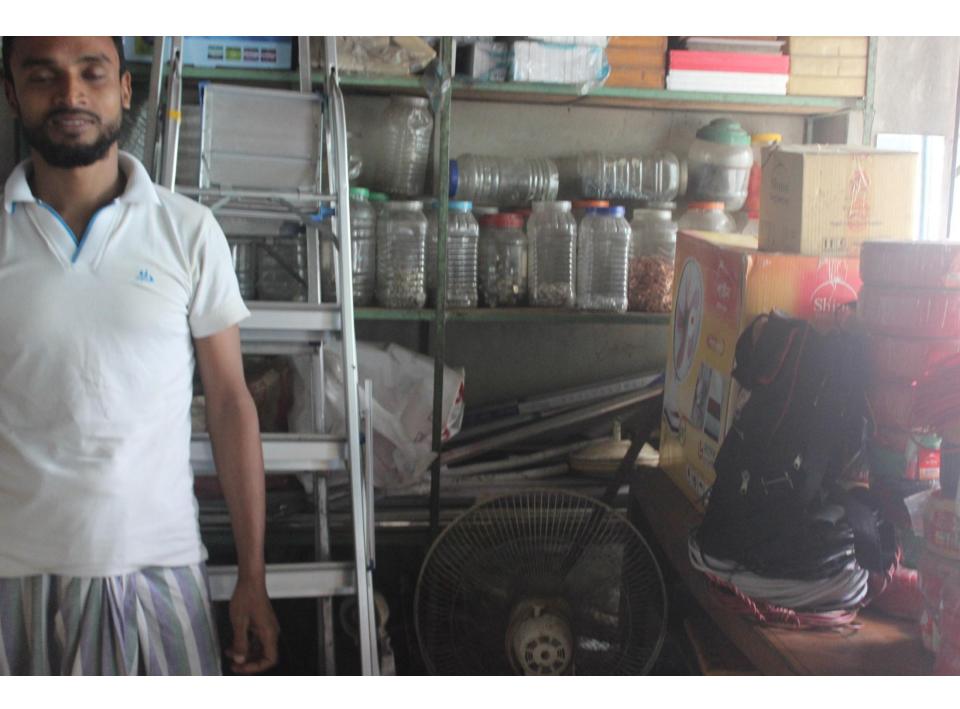

# Pictures

| Proposed Nobin Udyokta Business Info              |   |                                                                                                                                                                                                                                                                                                                                          |  |  |  |
|---------------------------------------------------|---|------------------------------------------------------------------------------------------------------------------------------------------------------------------------------------------------------------------------------------------------------------------------------------------------------------------------------------------|--|--|--|
| Business Name                                     | : | EUSUF ELECTRIC                                                                                                                                                                                                                                                                                                                           |  |  |  |
| Location                                          | : | Ramerkanda college road                                                                                                                                                                                                                                                                                                                  |  |  |  |
| Total Investment in BDT                           | : | BDT 230000/-                                                                                                                                                                                                                                                                                                                             |  |  |  |
| Financing                                         | : | Self BDT 150000/-(from existing business) 65% Required Investment BDT 80,000/-(as equity) 35%                                                                                                                                                                                                                                            |  |  |  |
| Present salary/drawings from business (estimates) | : | BDT 5,000/-                                                                                                                                                                                                                                                                                                                              |  |  |  |
| Proposed Salary                                   | : | BDT 5,000/-                                                                                                                                                                                                                                                                                                                              |  |  |  |
| Size of shop                                      | : | 13 ft x 7 ft= 91 square ft                                                                                                                                                                                                                                                                                                               |  |  |  |
| Implementation                                    | : | <ul> <li>The business is planned to be scaled up by investment in existing goods like; Electric item.</li> <li>Average 33% gain on sale.</li> <li>The business is operating by entrepreneur. Existing 3 employees.</li> <li>The shop is rented.</li> <li>Collects goods from Dhaka.</li> <li>Agreed grace period is 3 months.</li> </ul> |  |  |  |