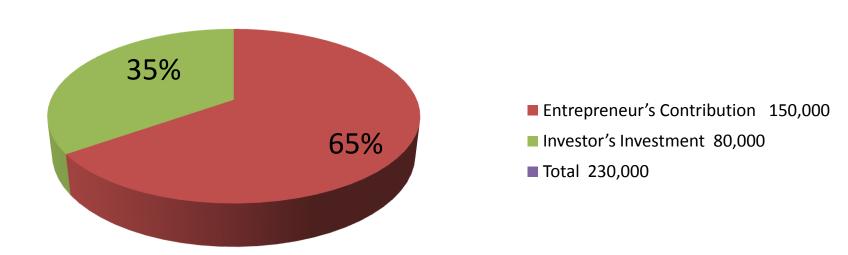

| Investment Breakdown |       |                   |          |     |       |        |          |
|----------------------|-------|-------------------|----------|-----|-------|--------|----------|
|                      | Exist | ting              | Proposed |     |       |        |          |
| Particulars          | Qty.  | <b>Unit Price</b> | Amount   | Qty | Unit  | Amount | Proposed |
|                      |       |                   | (BDT)    |     | Price | (BDT)  | Total    |
| Cable                | 30    | 1700              | 51,000   | 40  | 1,700 | 68,000 | 119,000  |
| Light                | 99    | 200               | 19,800   |     |       | 0      | 19,800   |
| pipe                 | 300   | 44                | 13,200   |     |       | 0      | 13,200   |
| switch               | 500   | 70                | 35,000   | 120 | 100   | 12,000 | 47,000   |
| wearing box          | 100   | 70                | 7,000    |     |       | 0      | 7,000    |
| switch board         | 200   | 30                | 6,000    |     |       | 0      | 6,000    |
| Others               | 200   | 90                | 18,000   |     |       | 0      | 18,000   |
| Total                | 1429  |                   | 150,000  | 160 |       | 80,000 | 230,000  |