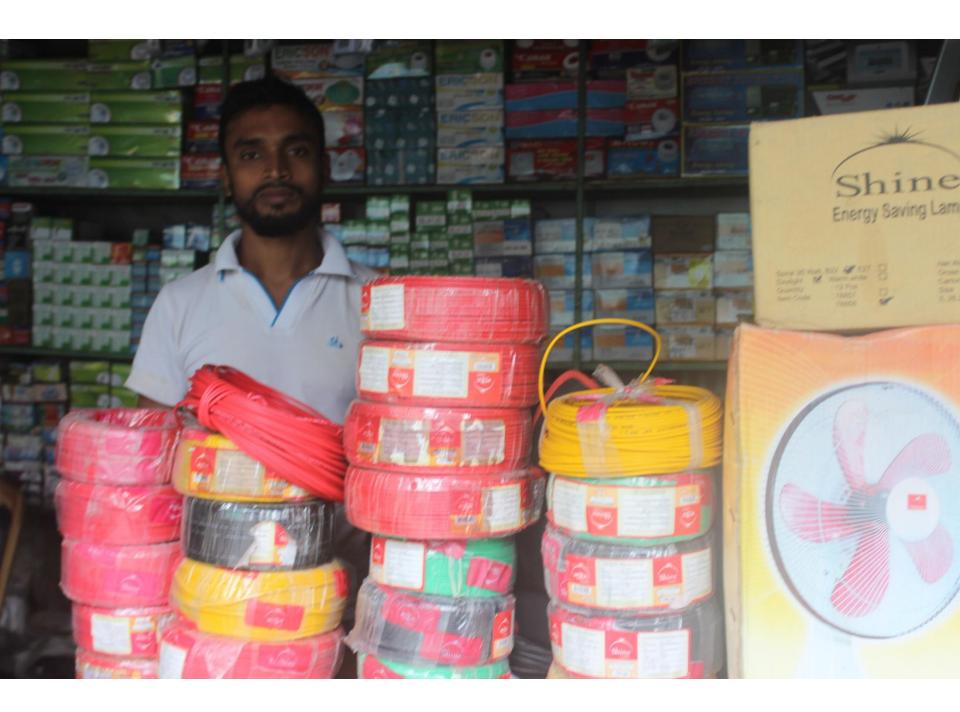

# Pictures

| Proposed Nobin Udyokta Business Info              |   |                                                                                                                                                                                                                                                                                                                                          |  |  |  |
|---------------------------------------------------|---|------------------------------------------------------------------------------------------------------------------------------------------------------------------------------------------------------------------------------------------------------------------------------------------------------------------------------------------|--|--|--|
| Business Name                                     | : | EUSUF ELECTRIC                                                                                                                                                                                                                                                                                                                           |  |  |  |
| Location                                          | : | Ramerkanda college road                                                                                                                                                                                                                                                                                                                  |  |  |  |
| Total Investment in BDT                           | : | BDT 230000/-                                                                                                                                                                                                                                                                                                                             |  |  |  |
| Financing                                         | : | Self BDT 150000/-(from existing business) 65% Required Investment BDT 80,000/-(as equity) 35%                                                                                                                                                                                                                                            |  |  |  |
| Present salary/drawings from business (estimates) | : | BDT 5,000/-                                                                                                                                                                                                                                                                                                                              |  |  |  |
| Proposed Salary                                   | : | BDT 5,000/-                                                                                                                                                                                                                                                                                                                              |  |  |  |
| Size of shop                                      | : | 13 ft x 7 ft= 91 square ft                                                                                                                                                                                                                                                                                                               |  |  |  |
| Implementation                                    | : | <ul> <li>The business is planned to be scaled up by investment in existing goods like; Electric item.</li> <li>Average 33% gain on sale.</li> <li>The business is operating by entrepreneur. Existing 3 employees.</li> <li>The shop is rented.</li> <li>Collects goods from Dhaka.</li> <li>Agreed grace period is 3 months.</li> </ul> |  |  |  |