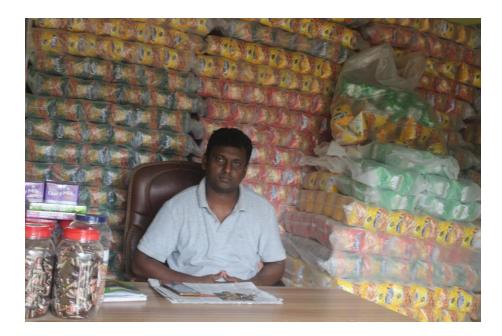

| Proposed Nobin Udyokta Business Info                 |   |                                                                                                                                                                                                                                                                                                                                             |  |  |  |  |
|------------------------------------------------------|---|---------------------------------------------------------------------------------------------------------------------------------------------------------------------------------------------------------------------------------------------------------------------------------------------------------------------------------------------|--|--|--|--|
| Business Name                                        | : | G Q CORPORATION                                                                                                                                                                                                                                                                                                                             |  |  |  |  |
| Location                                             | : | Vauyar viti , Abdullahpur, Keraneegonj,                                                                                                                                                                                                                                                                                                     |  |  |  |  |
| Total Investment in BDT                              | : | BDT 310000/-                                                                                                                                                                                                                                                                                                                                |  |  |  |  |
| Financing                                            | : | Self BDT 230000/-(from existing business) 74%<br>Required Investment BDT 80,000/-(as equity) 26%                                                                                                                                                                                                                                            |  |  |  |  |
| Present salary/drawings<br>from business (estimates) | : | BDT 5,000/-                                                                                                                                                                                                                                                                                                                                 |  |  |  |  |
| Proposed Salary                                      | : | BDT 5,000/-                                                                                                                                                                                                                                                                                                                                 |  |  |  |  |
| Size of shop                                         | : | 14 ft x 12 ft= 168 square ft                                                                                                                                                                                                                                                                                                                |  |  |  |  |
| Implementation                                       | : | <ul> <li>The business is planned to be scaled up by investment in existing goods like; Grocery item etc.</li> <li>Average 21% gain on sale.</li> <li>The business is operating by entrepreneur. Existing 1 employees.</li> <li>The shop is rented.</li> <li>Collects goods from Dhaka.</li> <li>Agreed grace period is 3 months.</li> </ul> |  |  |  |  |