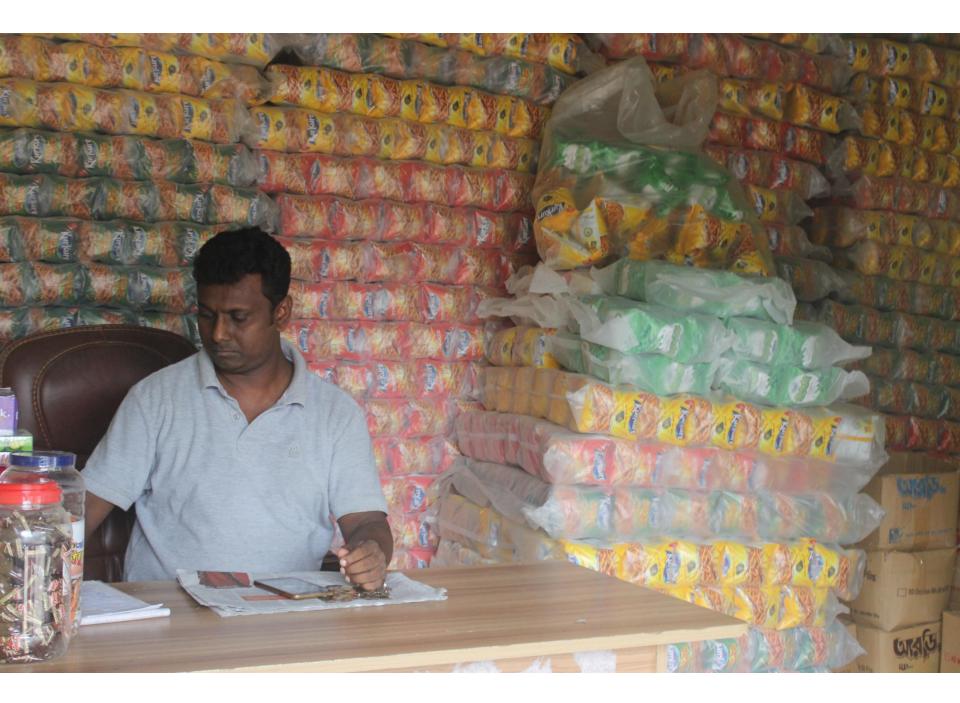

| Proposed Nobin Udyokta Business Info                 |   |                                                                                                                                                                                                                                                                                                                                             |  |  |  |  |
|------------------------------------------------------|---|---------------------------------------------------------------------------------------------------------------------------------------------------------------------------------------------------------------------------------------------------------------------------------------------------------------------------------------------|--|--|--|--|
| Business Name                                        | : | G Q CORPORATION                                                                                                                                                                                                                                                                                                                             |  |  |  |  |
| Location                                             | : | Vauyar viti , Abdullahpur, Keraneegonj,                                                                                                                                                                                                                                                                                                     |  |  |  |  |
| Total Investment in BDT                              | : | BDT 310000/-                                                                                                                                                                                                                                                                                                                                |  |  |  |  |
| Financing                                            | : | Self BDT 230000/-(from existing business) 74%<br>Required Investment BDT 80,000/-(as equity) 26%                                                                                                                                                                                                                                            |  |  |  |  |
| Present salary/drawings<br>from business (estimates) | : | BDT 5,000/-                                                                                                                                                                                                                                                                                                                                 |  |  |  |  |
| Proposed Salary                                      | : | BDT 5,000/-                                                                                                                                                                                                                                                                                                                                 |  |  |  |  |
| Size of shop                                         | : | 14 ft x 12 ft= 168 square ft                                                                                                                                                                                                                                                                                                                |  |  |  |  |
| Implementation                                       | : | <ul> <li>The business is planned to be scaled up by investment in existing goods like; Grocery item etc.</li> <li>Average 21% gain on sale.</li> <li>The business is operating by entrepreneur. Existing 1 employees.</li> <li>The shop is rented.</li> <li>Collects goods from Dhaka.</li> <li>Agreed grace period is 3 months.</li> </ul> |  |  |  |  |

| Existing Business (BDT)          |       |         |         |  |  |  |
|----------------------------------|-------|---------|---------|--|--|--|
| Particular                       | Daily | Monthly | Yearly  |  |  |  |
| Revenue (sales)                  |       |         |         |  |  |  |
| Grocery item                     | 3400  | 102000  | 1224000 |  |  |  |
| Total sales (A)                  | 3400  | 102000  | 1224000 |  |  |  |
| Less Variable Exp.               |       |         |         |  |  |  |
| Grocery item                     | 2686  | 80580   | 966960  |  |  |  |
| Total Variable exp. (B)          | 2686  | 80580   | 966960  |  |  |  |
| Contribution Margin CM [C= (A-B) | 714   | 21420   | 257040  |  |  |  |
| less fixed exp.                  |       |         |         |  |  |  |
| Rent                             |       | 2000    | 24000   |  |  |  |
| Electricity bill                 |       | 400     | 4800    |  |  |  |
| Salary (self)                    |       | 5000    | 60000   |  |  |  |
| Salary (staff)                   |       | 5000    | 60000   |  |  |  |
| Entertainment                    |       | 200     | 2400    |  |  |  |
| Mobile                           |       | 200     | 2400    |  |  |  |
| total fixed cost (D)             |       | 12800   | 153600  |  |  |  |
| Net profit (E) [C-D]             |       | 8620    | 103440  |  |  |  |