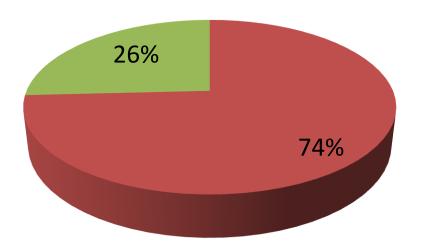

| Proposed Nobin Udyokta Business Info                 |   |                                                                                                                                                                                                                                                                                                                                             |  |  |  |  |
|------------------------------------------------------|---|---------------------------------------------------------------------------------------------------------------------------------------------------------------------------------------------------------------------------------------------------------------------------------------------------------------------------------------------|--|--|--|--|
| Business Name                                        | : | G Q CORPORATION                                                                                                                                                                                                                                                                                                                             |  |  |  |  |
| Location                                             | : | Vauyar viti , Abdullahpur, Keraneegonj,                                                                                                                                                                                                                                                                                                     |  |  |  |  |
| Total Investment in BDT                              | : | BDT 310000/-                                                                                                                                                                                                                                                                                                                                |  |  |  |  |
| Financing                                            | : | Self BDT 230000/-(from existing business) 74%<br>Required Investment BDT 80,000/-(as equity) 26%                                                                                                                                                                                                                                            |  |  |  |  |
| Present salary/drawings<br>from business (estimates) | : | BDT 5,000/-                                                                                                                                                                                                                                                                                                                                 |  |  |  |  |
| Proposed Salary                                      | : | BDT 5,000/-                                                                                                                                                                                                                                                                                                                                 |  |  |  |  |
| Size of shop                                         | : | 14 ft x 12 ft= 168 square ft                                                                                                                                                                                                                                                                                                                |  |  |  |  |
| Implementation                                       | : | <ul> <li>The business is planned to be scaled up by investment in existing goods like; Grocery item etc.</li> <li>Average 21% gain on sale.</li> <li>The business is operating by entrepreneur. Existing 1 employees.</li> <li>The shop is rented.</li> <li>Collects goods from Dhaka.</li> <li>Agreed grace period is 3 months.</li> </ul> |  |  |  |  |