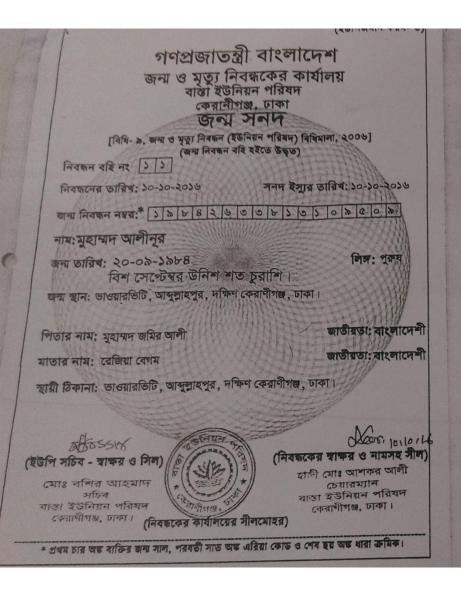

#### Proposed NU Business Name: G Q CORPORATION

Project identification and prepared by: Md. Habil Uddin Shah, Keraneegonj Unit, Dhaka

Project verified by: Shushanta Kumar Bishwas

| Brief Bio of The Proposed Nobin Udyokta                                                                                                                        |   |                                                                                                                                                                                             |  |  |  |  |
|----------------------------------------------------------------------------------------------------------------------------------------------------------------|---|---------------------------------------------------------------------------------------------------------------------------------------------------------------------------------------------|--|--|--|--|
| Name                                                                                                                                                           | : | MOHAMMAD ALI NUR                                                                                                                                                                            |  |  |  |  |
| Age                                                                                                                                                            | : | 20-9-1984 (32 Years)                                                                                                                                                                        |  |  |  |  |
| Education, till to date                                                                                                                                        | : | Class 9                                                                                                                                                                                     |  |  |  |  |
| Marital status                                                                                                                                                 | : | Married                                                                                                                                                                                     |  |  |  |  |
| Children                                                                                                                                                       | : | 1 Son                                                                                                                                                                                       |  |  |  |  |
| No. of siblings:                                                                                                                                               | : | 3 Brothers, 1 Sister                                                                                                                                                                        |  |  |  |  |
| Address                                                                                                                                                        | : | Vill: Vauyar viti, P.O: Abdullahpur, P.S: Keraneegonj, Dist: Dhaka                                                                                                                          |  |  |  |  |
| Parent's and GB related Info<br>(i) Who is GB member<br>(ii) Mother's name<br>(iii) Father's name<br>(iv) GB member's info                                     |   | Mother Father RAJIA BEGUM<br>MOHAMMAD JOMIR ALI<br>Branch: Rasta , Centre # 76(Female),<br>Member ID: 6557/1, Group No: 02<br>Member since: 16-3-2001-2008(7Years)<br>First Ioan: BDT 5,000 |  |  |  |  |
| Further Information:<br>(v) Who pays GB loan installment<br>(vi) Mobile lady<br>(vii) Grameen Education Loan<br>(viii) Any other loan like GB,<br>BRAC ASA etc |   | Existing Loan: BDT 15000, Outstanding Ioan: NIL<br>N/A<br>No<br>No<br>No                                                                                                                    |  |  |  |  |