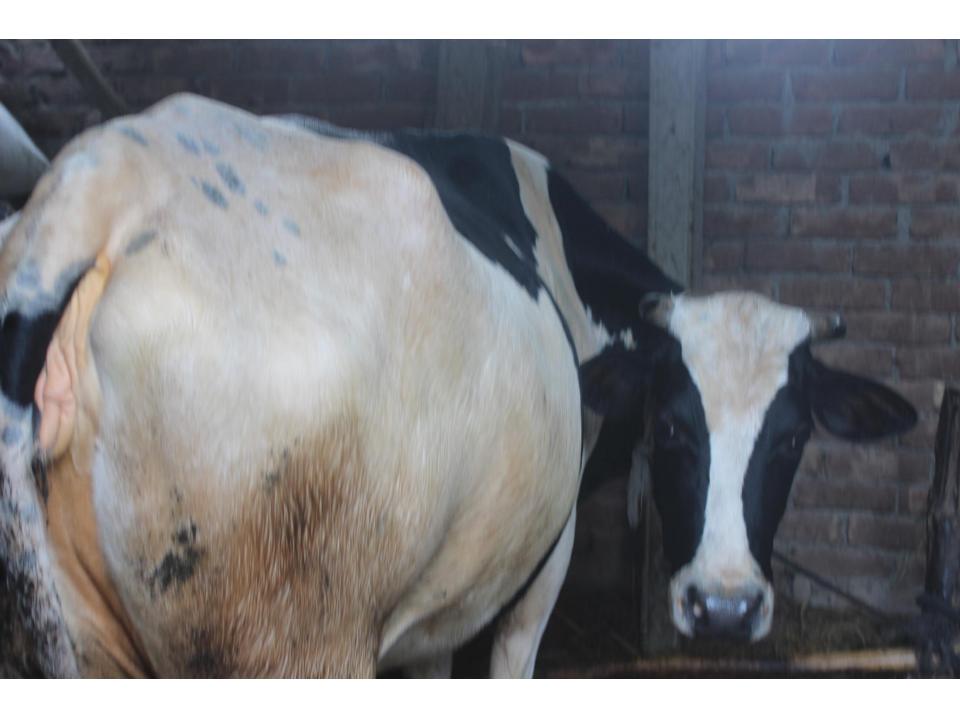

| Proposed Nobin Udyokta Business Info              |   |                                                                                                                                                                                                                                             |  |  |  |  |
|---------------------------------------------------|---|---------------------------------------------------------------------------------------------------------------------------------------------------------------------------------------------------------------------------------------------|--|--|--|--|
| Business Name                                     | : | HABIB DAIRY FARMS                                                                                                                                                                                                                           |  |  |  |  |
| Location                                          | : | Khash Kandi, Talepur, Keranigonj                                                                                                                                                                                                            |  |  |  |  |
| Total Investment in BDT                           | : | OT 400,000/-                                                                                                                                                                                                                                |  |  |  |  |
| Financing                                         | : | elf BDT 300,000/-(from existing business) 75%<br>Required Investment BDT 100,000/-(as equity) 25%                                                                                                                                           |  |  |  |  |
| Present salary/drawings from business (estimates) | : | BDT 5,000/-                                                                                                                                                                                                                                 |  |  |  |  |
| Proposed Salary                                   | : | BDT 5,000/-                                                                                                                                                                                                                                 |  |  |  |  |
| Size of shop                                      | : | 20 ft x 10 ft= 200 square ft                                                                                                                                                                                                                |  |  |  |  |
| Implementation                                    | : | <ul> <li>He Has two cow and two calf in his farm.</li> <li>Average daily milk price is 15 liter and milk price is BDT 50.</li> <li>The business is operating by entrepreneur. Existing no employees.</li> <li>The farm is owned.</li> </ul> |  |  |  |  |

# Pictures

0

0

পিতা: শুরমোহাখ্যদ মোলা

মাতা: জলেখা খাড়ন Date of Birth: 10 Jan 1982

ID NO: 2613825116208

এই কাডটি গণপ্ৰজাতত্ৰী বাংলাদেশ সরকাথের সম্পন্তি। কাউটি বাবহারকারী বাতীত অন্য কোখাও পাওয়া গেলে নিকট্স পোই অফিনে ক্ষমা দেয়ার কন্য অনুরোধ করা হলো। ঠিকানা; গ্রাম/রাজা: খাসকান্দি, ডাকঘর: তালেপুর - ১৩১০, কেরানীগঞ্জ, ঢাকা প্রদানকারী কর্তৃপক্ষের স্বাক্ষর প্রদানের তারিখ: ০১/০৭/২০০৮