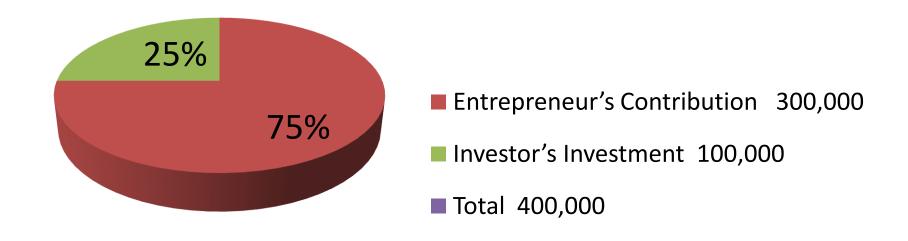

| Proposed Nobin Udyokta Business Info              |   |                                                                                                                                                                                                                                             |  |  |  |  |
|---------------------------------------------------|---|---------------------------------------------------------------------------------------------------------------------------------------------------------------------------------------------------------------------------------------------|--|--|--|--|
| Business Name                                     | : | HABIB DAIRY FARMS                                                                                                                                                                                                                           |  |  |  |  |
| Location                                          | : | Khash Kandi, Talepur, Keranigonj                                                                                                                                                                                                            |  |  |  |  |
| Total Investment in BDT                           | : | OT 400,000/-                                                                                                                                                                                                                                |  |  |  |  |
| Financing                                         | : | elf BDT 300,000/-(from existing business) 75%<br>Required Investment BDT 100,000/-(as equity) 25%                                                                                                                                           |  |  |  |  |
| Present salary/drawings from business (estimates) | : | BDT 5,000/-                                                                                                                                                                                                                                 |  |  |  |  |
| Proposed Salary                                   | : | BDT 5,000/-                                                                                                                                                                                                                                 |  |  |  |  |
| Size of shop                                      | : | 20 ft x 10 ft= 200 square ft                                                                                                                                                                                                                |  |  |  |  |
| Implementation                                    | : | <ul> <li>He Has two cow and two calf in his farm.</li> <li>Average daily milk price is 15 liter and milk price is BDT 50.</li> <li>The business is operating by entrepreneur. Existing no employees.</li> <li>The farm is owned.</li> </ul> |  |  |  |  |

| Investment Breakdown |      |                   |                  |   |          |         |          |  |
|----------------------|------|-------------------|------------------|---|----------|---------|----------|--|
| Existing             |      |                   |                  |   | Proposed |         |          |  |
| Particulars          | Qty. | <b>Unit Price</b> | Amount Qty. Unit |   | Unit     | Amount  | Proposed |  |
|                      |      |                   | (BDT)            |   | Price    | (BDT)   | Total    |  |
| Cow                  | 2    | 120000            | 240,000          | 1 | 100000   | 100,000 | 340,000  |  |
| Calf                 | 2    | 30000             | 60,000           | 0 | 0        | 0       | 60,000   |  |
| Total                | 4    |                   | 300,000          | 1 |          | 100,000 | 400,000  |  |