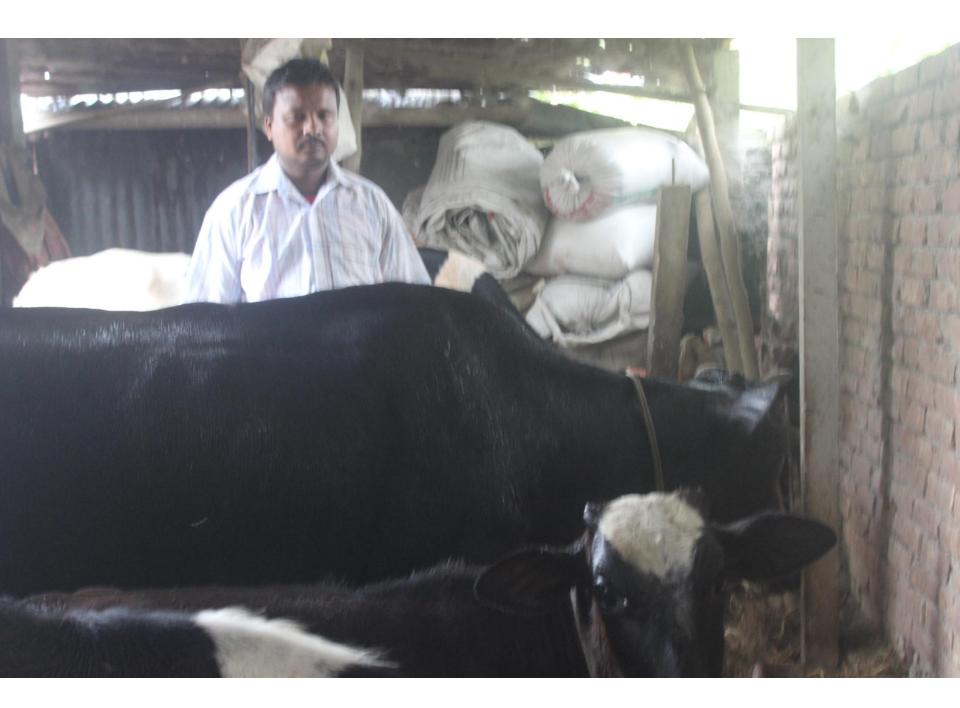

| Proposed Nobin Udyokta Business Info              |   |                                                                                                                                                                                                                                             |  |  |  |  |
|---------------------------------------------------|---|---------------------------------------------------------------------------------------------------------------------------------------------------------------------------------------------------------------------------------------------|--|--|--|--|
| Business Name                                     | : | HABIB DAIRY FARMS                                                                                                                                                                                                                           |  |  |  |  |
| Location                                          | : | Khash Kandi, Talepur, Keranigonj                                                                                                                                                                                                            |  |  |  |  |
| Total Investment in BDT                           | : | OT 400,000/-                                                                                                                                                                                                                                |  |  |  |  |
| Financing                                         | : | elf BDT 300,000/-(from existing business) 75%<br>Required Investment BDT 100,000/-(as equity) 25%                                                                                                                                           |  |  |  |  |
| Present salary/drawings from business (estimates) | : | BDT 5,000/-                                                                                                                                                                                                                                 |  |  |  |  |
| Proposed Salary                                   | : | BDT 5,000/-                                                                                                                                                                                                                                 |  |  |  |  |
| Size of shop                                      | : | 20 ft x 10 ft= 200 square ft                                                                                                                                                                                                                |  |  |  |  |
| Implementation                                    | : | <ul> <li>He Has two cow and two calf in his farm.</li> <li>Average daily milk price is 15 liter and milk price is BDT 50.</li> <li>The business is operating by entrepreneur. Existing no employees.</li> <li>The farm is owned.</li> </ul> |  |  |  |  |

# Pictures

0

0

পিতা: শুরমোহাখ্যদ মোলা

মাতা: জলেখা খাড়ন Date of Birth: 10 Jan 1982

ID NO: 2613825116208

এই কাডটি গণপ্ৰজাতত্ৰী বাংলাদেশ সরকাথের সম্পন্তি। কাউটি বাবহারকারী বাতীত অন্য কোখাও পাওয়া গেলে নিকট্স পোই অফিনে ক্ষমা দেয়ার কন্য অনুরোধ করা হলো। ঠিকানা; গ্রাম/রাজা: খাসকান্দি, ডাকঘর: তালেপুর - ১৩১০, কেরানীগঞ্জ, ঢাকা প্রদানকারী কর্তৃপক্ষের স্বাক্ষর প্রদানের তারিখ: ০১/০৭/২০০৮