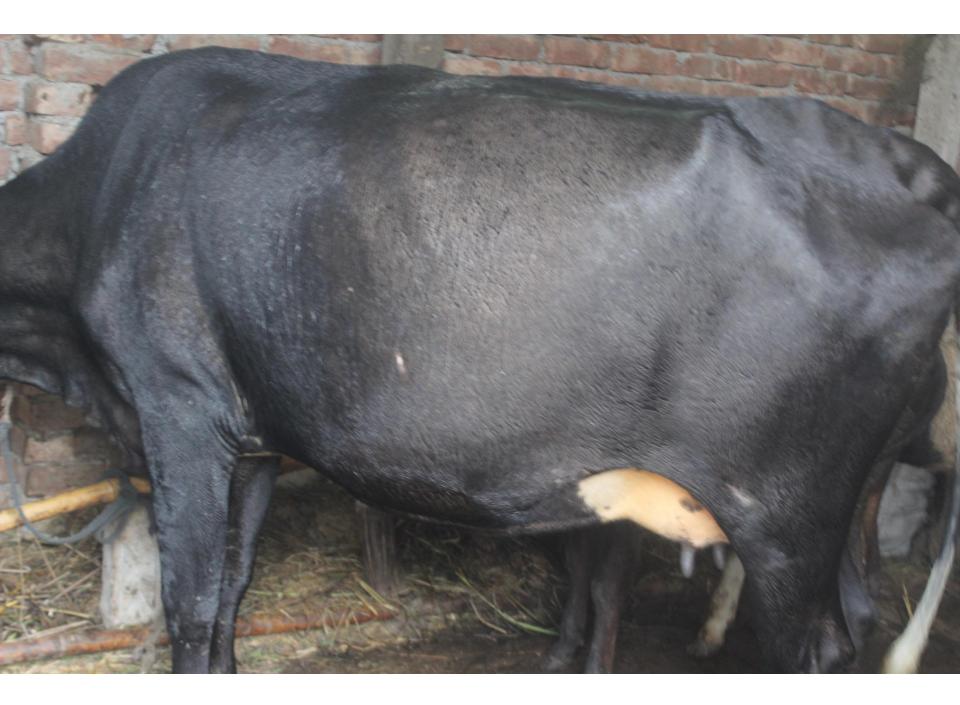

| Proposed Nobin Udyokta Business Info              |   |                                                                                                                                                                                                                                             |  |  |  |  |
|---------------------------------------------------|---|---------------------------------------------------------------------------------------------------------------------------------------------------------------------------------------------------------------------------------------------|--|--|--|--|
| Business Name                                     | : | HABIB DAIRY FARMS                                                                                                                                                                                                                           |  |  |  |  |
| Location                                          | : | Khash Kandi, Talepur, Keranigonj                                                                                                                                                                                                            |  |  |  |  |
| Total Investment in BDT                           | : | OT 400,000/-                                                                                                                                                                                                                                |  |  |  |  |
| Financing                                         | : | elf BDT 300,000/-(from existing business) 75%<br>Required Investment BDT 100,000/-(as equity) 25%                                                                                                                                           |  |  |  |  |
| Present salary/drawings from business (estimates) | : | BDT 5,000/-                                                                                                                                                                                                                                 |  |  |  |  |
| Proposed Salary                                   | : | BDT 5,000/-                                                                                                                                                                                                                                 |  |  |  |  |
| Size of shop                                      | : | 20 ft x 10 ft= 200 square ft                                                                                                                                                                                                                |  |  |  |  |
| Implementation                                    | : | <ul> <li>He Has two cow and two calf in his farm.</li> <li>Average daily milk price is 15 liter and milk price is BDT 50.</li> <li>The business is operating by entrepreneur. Existing no employees.</li> <li>The farm is owned.</li> </ul> |  |  |  |  |

| Investment Breakdown |      |                   |                  |   |          |         |          |  |
|----------------------|------|-------------------|------------------|---|----------|---------|----------|--|
| Existing             |      |                   |                  |   | Proposed |         |          |  |
| Particulars          | Qty. | <b>Unit Price</b> | Amount Qty. Unit |   | Unit     | Amount  | Proposed |  |
|                      |      |                   | (BDT)            |   | Price    | (BDT)   | Total    |  |
| Cow                  | 2    | 120000            | 240,000          | 1 | 100000   | 100,000 | 340,000  |  |
| Calf                 | 2    | 30000             | 60,000           | 0 | 0        | 0       | 60,000   |  |
| Total                | 4    |                   | 300,000          | 1 |          | 100,000 | 400,000  |  |