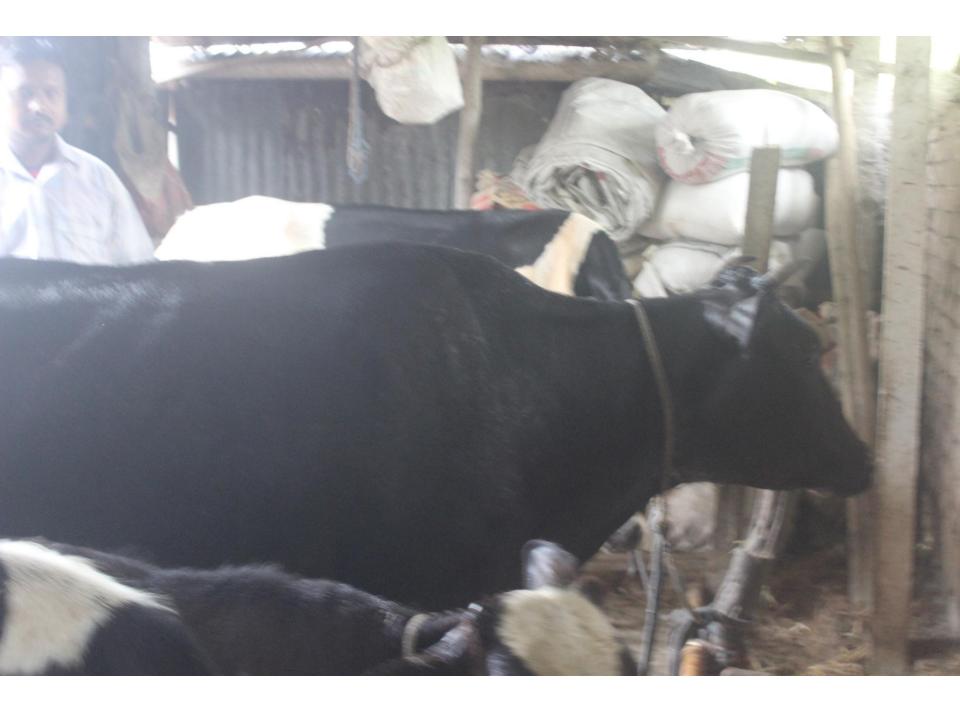

| Proposed Nobin Udyokta Business Info              |   |                                                                                                                                                                                                                                             |  |  |  |  |
|---------------------------------------------------|---|---------------------------------------------------------------------------------------------------------------------------------------------------------------------------------------------------------------------------------------------|--|--|--|--|
| Business Name                                     | : | HABIB DAIRY FARMS                                                                                                                                                                                                                           |  |  |  |  |
| Location                                          | : | Khash Kandi, Talepur, Keranigonj                                                                                                                                                                                                            |  |  |  |  |
| Total Investment in BDT                           | : | OT 400,000/-                                                                                                                                                                                                                                |  |  |  |  |
| Financing                                         | : | elf BDT 300,000/-(from existing business) 75%<br>Required Investment BDT 100,000/-(as equity) 25%                                                                                                                                           |  |  |  |  |
| Present salary/drawings from business (estimates) | : | BDT 5,000/-                                                                                                                                                                                                                                 |  |  |  |  |
| Proposed Salary                                   | : | BDT 5,000/-                                                                                                                                                                                                                                 |  |  |  |  |
| Size of shop                                      | : | 20 ft x 10 ft= 200 square ft                                                                                                                                                                                                                |  |  |  |  |
| Implementation                                    | : | <ul> <li>He Has two cow and two calf in his farm.</li> <li>Average daily milk price is 15 liter and milk price is BDT 50.</li> <li>The business is operating by entrepreneur. Existing no employees.</li> <li>The farm is owned.</li> </ul> |  |  |  |  |

# Pictures

0

0

পিতা: শুরমোহাখ্যদ মোলা

মাতা: জলেখা খাড়ন Date of Birth: 10 Jan 1982

ID NO: 2613825116208

এই কাডটি গণপ্ৰজাতত্ৰী বাংলাদেশ সরকাথের সম্পন্তি। কাউটি বাবহারকারী বাতীত অন্য কোখাও পাওয়া গেলে নিকট্স পোই অফিনে ক্ষমা দেয়ার কন্য অনুরোধ করা হলো। ঠিকানা; গ্রাম/রাজা: খাসকান্দি, ডাকঘর: তালেপুর - ১৩১০, কেরানীগঞ্জ, ঢাকা প্রদানকারী কর্তৃপক্ষের স্বাক্ষর প্রদানের তারিখ: ০১/০৭/২০০৮