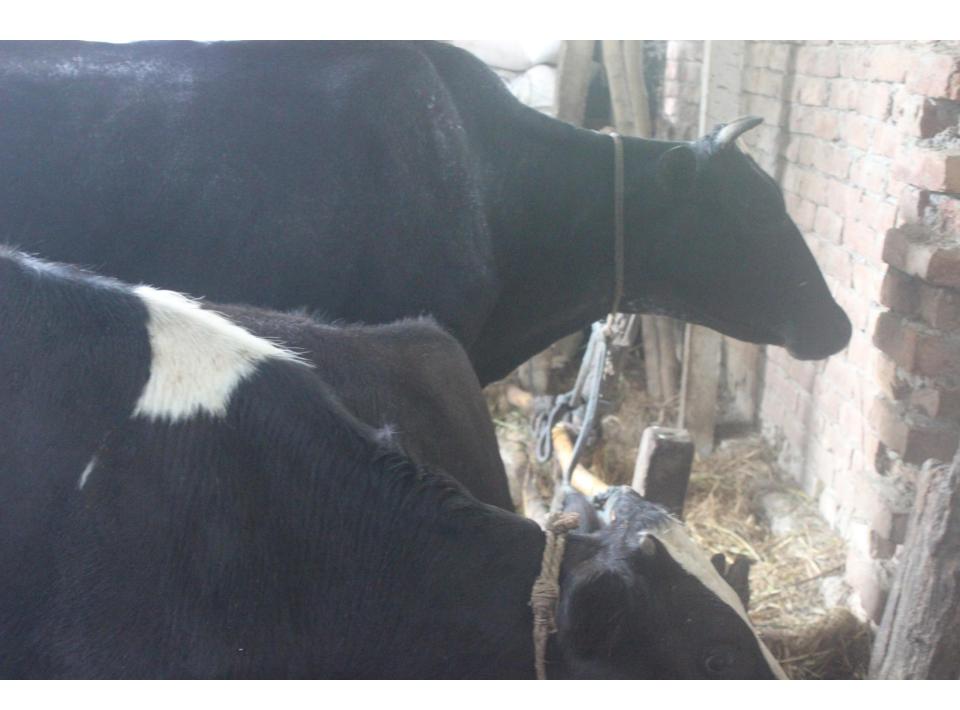

| Proposed Nobin Udyokta Business Info              |   |                                                                                                                                                                                                                                             |  |  |  |  |
|---------------------------------------------------|---|---------------------------------------------------------------------------------------------------------------------------------------------------------------------------------------------------------------------------------------------|--|--|--|--|
| Business Name                                     | : | HABIB DAIRY FARMS                                                                                                                                                                                                                           |  |  |  |  |
| Location                                          | : | Khash Kandi, Talepur, Keranigonj                                                                                                                                                                                                            |  |  |  |  |
| Total Investment in BDT                           | : | OT 400,000/-                                                                                                                                                                                                                                |  |  |  |  |
| Financing                                         | : | elf BDT 300,000/-(from existing business) 75%<br>Required Investment BDT 100,000/-(as equity) 25%                                                                                                                                           |  |  |  |  |
| Present salary/drawings from business (estimates) | : | BDT 5,000/-                                                                                                                                                                                                                                 |  |  |  |  |
| Proposed Salary                                   | : | BDT 5,000/-                                                                                                                                                                                                                                 |  |  |  |  |
| Size of shop                                      | : | 20 ft x 10 ft= 200 square ft                                                                                                                                                                                                                |  |  |  |  |
| Implementation                                    | : | <ul> <li>He Has two cow and two calf in his farm.</li> <li>Average daily milk price is 15 liter and milk price is BDT 50.</li> <li>The business is operating by entrepreneur. Existing no employees.</li> <li>The farm is owned.</li> </ul> |  |  |  |  |

# Pictures

0

0

পিতা: শুরমোহাখ্যদ মোলা

মাতা: জলেখা খাড়ন Date of Birth: 10 Jan 1982

ID NO: 2613825116208

এই কাডটি গণপ্ৰজাতত্ৰী বাংলাদেশ সরকাথের সম্পন্তি। কাউটি বাবহারকারী বাতীত অন্য কোখাও পাওয়া গেলে নিকট্স পোই অফিনে ক্ষমা দেয়ার কন্য অনুরোধ করা হলো। ঠিকানা; গ্রাম/রাজা: খাসকান্দি, ডাকঘর: তালেপুর - ১৩১০, কেরানীগঞ্জ, ঢাকা প্রদানকারী কর্তৃপক্ষের স্বাক্ষর প্রদানের তারিখ: ০১/০৭/২০০৮