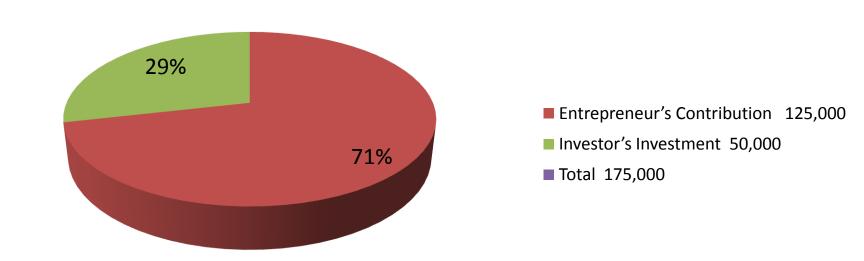

| Investment Breakdown               |          |       |         |     |        |        |          |
|------------------------------------|----------|-------|---------|-----|--------|--------|----------|
|                                    | Proposed |       |         |     |        |        |          |
| Particulars Qty. Unit Price Amount |          |       |         | Qty | Unit   | Amount | Proposed |
|                                    |          |       | (BDT)   |     | Price  | (BDT)  | Total    |
| Computer                           | 2        | 25000 | 50,000  | 2   | 15,000 | 30,000 | 80,000   |
| Computer                           | 10       | 6000  | 60,000  | 4   | 5000   | 20,000 | 80,000   |
| Accessories                        |          |       |         |     |        |        |          |
| Kye board                          | 8        | 500   | 4,000   |     |        | 0      | 4,000    |
| DVD                                | 2        | 3000  | 6,000   |     |        | 0      | 6,000    |
| Security                           |          |       | 5,000   |     |        |        | 5,000    |
| Total                              | 22       |       | 125,000 | 6   |        | 50,000 | 175,000  |