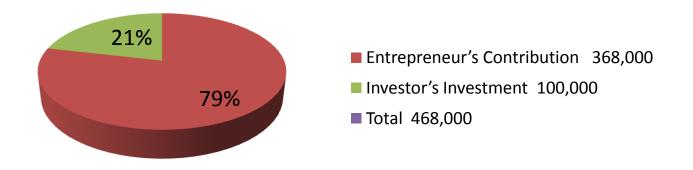

| Proposed Nobin Udyokta Business Info              |   |                                                                                                                                                                                                                                                                                                       |  |  |
|---------------------------------------------------|---|-------------------------------------------------------------------------------------------------------------------------------------------------------------------------------------------------------------------------------------------------------------------------------------------------------|--|--|
| Business Name                                     | : | LABONI DAIRY FARM                                                                                                                                                                                                                                                                                     |  |  |
| Location                                          | : | Bhottacharger bag, Pancshar, Munsiganj                                                                                                                                                                                                                                                                |  |  |
| Total Investment in BDT                           | : | BDT 468,000/-                                                                                                                                                                                                                                                                                         |  |  |
| Financing                                         | : | Self BDT 368,000/- (from existing business) 79% Required Investment BDT 100,000/- (as equity) 21%                                                                                                                                                                                                     |  |  |
| Present salary/drawings from business (estimates) | : | BDT 5,000                                                                                                                                                                                                                                                                                             |  |  |
| Proposed Salary                                   | : | BDT 5,000                                                                                                                                                                                                                                                                                             |  |  |
| Size of shop                                      | : | 30 ft x 15 ft= 450 square ft                                                                                                                                                                                                                                                                          |  |  |
| Implementation                                    | : | <ul> <li>The business is planned to be scaled up by investment in existing goods like; Milk.</li> <li>The business is operating by entrepreneur. Existing 02 employee.</li> <li>The shop is in own place.</li> <li>Collects goods from Faridpur.</li> <li>Agreed grace period is 3 months.</li> </ul> |  |  |