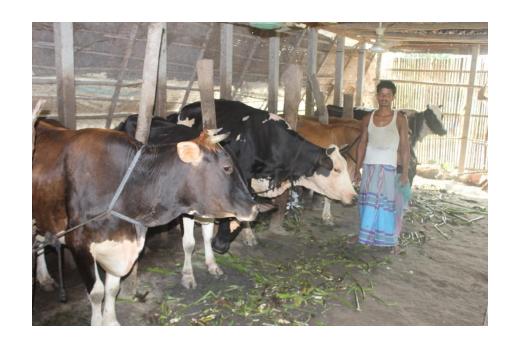

| Proposed Nobin Udyokta Business Info              |   |                                                                                                                                                                                                                                                                   |  |  |
|---------------------------------------------------|---|-------------------------------------------------------------------------------------------------------------------------------------------------------------------------------------------------------------------------------------------------------------------|--|--|
| Business Name                                     | : | MASUD DAIRY FARM                                                                                                                                                                                                                                                  |  |  |
| Location                                          | : | Bhottacharjer Bag, Panchshar, Munsiganj                                                                                                                                                                                                                           |  |  |
| Total Investment in BDT                           | : | BDT 814,000/-                                                                                                                                                                                                                                                     |  |  |
| Financing                                         | : | Self BDT 714,000/- (from existing business) 88% Required Investment BDT 100,000/- (as equity) 12%                                                                                                                                                                 |  |  |
| Present salary/drawings from business (estimates) | : | BDT 5,000                                                                                                                                                                                                                                                         |  |  |
| Proposed Salary                                   | : | BDT 5,000                                                                                                                                                                                                                                                         |  |  |
| Size of shop                                      | : | 40 ft x 20 ft= 800 square ft                                                                                                                                                                                                                                      |  |  |
| Implementation                                    | : | <ul> <li>The business is planned to be scaled up by investment in existing goods like; Milk.</li> <li>The business is operating by entrepreneur. Existing 03 employee.</li> <li>Collects goods from Faridpur</li> <li>Agreed grace period is 3 months.</li> </ul> |  |  |

### **Existing Business (BDT)**

| Particular                        | Daily | Monthly | Yearly |
|-----------------------------------|-------|---------|--------|
| Revenue(Sales)                    |       |         |        |
| Milk (27*50)                      | 1350  | 40500   | 486000 |
| Total Sales (A)                   | 1350  | 40500   | 486000 |
| Less Variable Expense             |       |         |        |
| Feed & medicine                   | 630   | 18900   | 226800 |
| Total variable Expense (B)        | 630   | 18900   | 226800 |
| Contribution Margin (CM) [C=(A-B) | 720   | 21600   | 259200 |
| Less Variable Expense             |       |         |        |
| Electricity bill                  |       | 2000    | 24000  |
| Transportation                    |       | 2,000   | 24000  |
| Salary (self)                     |       | 5000    | 60000  |
| Salary(Staff)                     |       | 3000    | 36000  |
| Entertainment                     |       | 300     | 3600   |
| Mobile bill                       |       | 300     | 3600   |
| Total fixed cost (D)              |       | 12,600  | 151200 |
| Net Profit (E)= [C-D]             |       | 9,000   | 108000 |