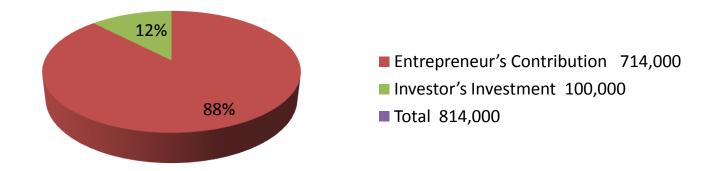

| Proposed Nobin Udyokta Business Info              |   |                                                                                                                                                                                                                                                                   |  |  |
|---------------------------------------------------|---|-------------------------------------------------------------------------------------------------------------------------------------------------------------------------------------------------------------------------------------------------------------------|--|--|
| Business Name                                     | : | MASUD DAIRY FARM                                                                                                                                                                                                                                                  |  |  |
| Location                                          | : | Bhottacharjer Bag, Panchshar, Munsiganj                                                                                                                                                                                                                           |  |  |
| Total Investment in BDT                           | : | BDT 814,000/-                                                                                                                                                                                                                                                     |  |  |
| Financing                                         | : | Self BDT 714,000/- (from existing business) 88% Required Investment BDT 100,000/- (as equity) 12%                                                                                                                                                                 |  |  |
| Present salary/drawings from business (estimates) | : | BDT 5,000                                                                                                                                                                                                                                                         |  |  |
| Proposed Salary                                   | : | BDT 5,000                                                                                                                                                                                                                                                         |  |  |
| Size of shop                                      | : | 40 ft x 20 ft= 800 square ft                                                                                                                                                                                                                                      |  |  |
| Implementation                                    | : | <ul> <li>The business is planned to be scaled up by investment in existing goods like; Milk.</li> <li>The business is operating by entrepreneur. Existing 03 employee.</li> <li>Collects goods from Faridpur</li> <li>Agreed grace period is 3 months.</li> </ul> |  |  |

| _              | _    |    |       |
|----------------|------|----|-------|
|                |      |    |       |
| INVESTM        | Kraa |    | OM/D  |
| <b>Investm</b> | DICa | NU | UVVII |

| Existing      |                        |       |         |     | Proposed      |                |         |  |
|---------------|------------------------|-------|---------|-----|---------------|----------------|---------|--|
| Particulars   | Qty. Unit Price Amount |       | Amount  | Qty | Unit<br>Price | Amount Propose |         |  |
|               |                        |       | (BDT)   | -   |               | (BDT)          | Total   |  |
| Autrslian cow | 7                      | 90000 | 630,000 | 1   | 100,000       | 100,000        | 730,000 |  |
| Calf          | 7                      | 12000 | 84,000  | 0   | 0             | 0              | 84,000  |  |
| Total         | 14                     | 0     | 714,000 | 1   | 0             | 100,000        | 814,000 |  |