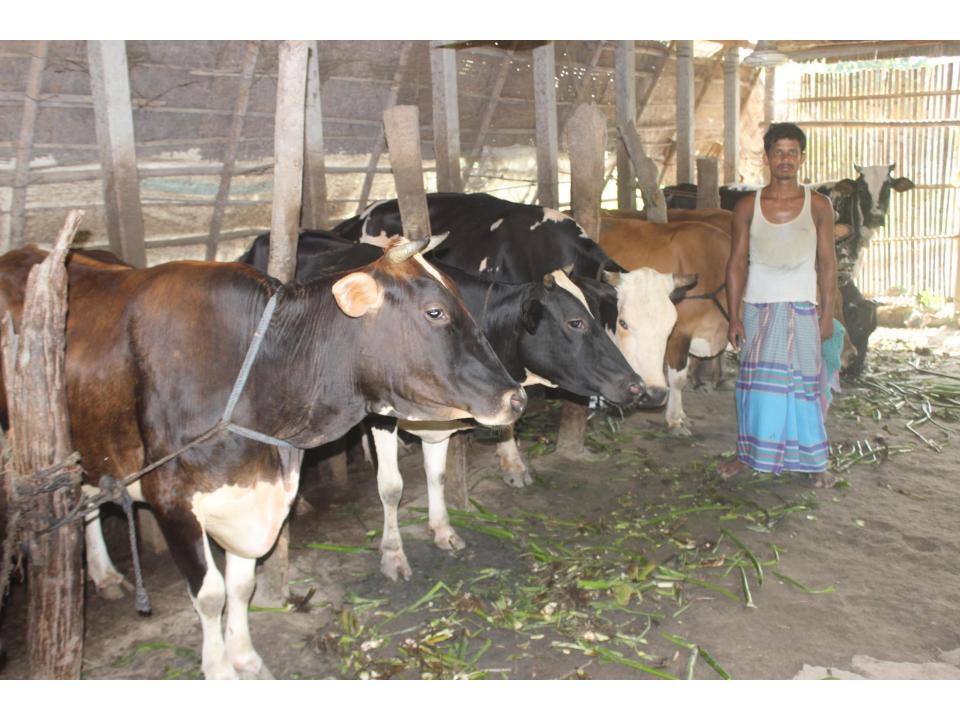

| Proposed Nobin Udyokta Business Info              |   |                                                                                                                                                                                                                                                                   |  |  |
|---------------------------------------------------|---|-------------------------------------------------------------------------------------------------------------------------------------------------------------------------------------------------------------------------------------------------------------------|--|--|
| Business Name                                     | : | MASUD DAIRY FARM                                                                                                                                                                                                                                                  |  |  |
| Location                                          | : | Bhottacharjer Bag, Panchshar, Munsiganj                                                                                                                                                                                                                           |  |  |
| Total Investment in BDT                           | : | BDT 814,000/-                                                                                                                                                                                                                                                     |  |  |
| Financing                                         | : | Self BDT 714,000/- (from existing business) 88% Required Investment BDT 100,000/- (as equity) 12%                                                                                                                                                                 |  |  |
| Present salary/drawings from business (estimates) | : | BDT 5,000                                                                                                                                                                                                                                                         |  |  |
| Proposed Salary                                   | : | BDT 5,000                                                                                                                                                                                                                                                         |  |  |
| Size of shop                                      | : | 40 ft x 20 ft= 800 square ft                                                                                                                                                                                                                                      |  |  |
| Implementation                                    | : | <ul> <li>The business is planned to be scaled up by investment in existing goods like; Milk.</li> <li>The business is operating by entrepreneur. Existing 03 employee.</li> <li>Collects goods from Faridpur</li> <li>Agreed grace period is 3 months.</li> </ul> |  |  |

### **Existing Business (BDT)**

| Particular                        | Daily | Monthly | Yearly |
|-----------------------------------|-------|---------|--------|
| Revenue(Sales)                    |       |         |        |
| Milk (27*50)                      | 1350  | 40500   | 486000 |
| Total Sales (A)                   | 1350  | 40500   | 486000 |
| Less Variable Expense             |       |         |        |
| Feed & medicine                   | 630   | 18900   | 226800 |
| Total variable Expense (B)        | 630   | 18900   | 226800 |
| Contribution Margin (CM) [C=(A-B) | 720   | 21600   | 259200 |
| Less Variable Expense             |       |         |        |
| Electricity bill                  |       | 2000    | 24000  |
| Transportation                    |       | 2,000   | 24000  |
| Salary (self)                     |       | 5000    | 60000  |
| Salary(Staff)                     |       | 3000    | 36000  |
| Entertainment                     |       | 300     | 3600   |
| Mobile bill                       |       | 300     | 3600   |
| Total fixed cost (D)              |       | 12,600  | 151200 |
| Net Profit (E)= [C-D]             |       | 9,000   | 108000 |