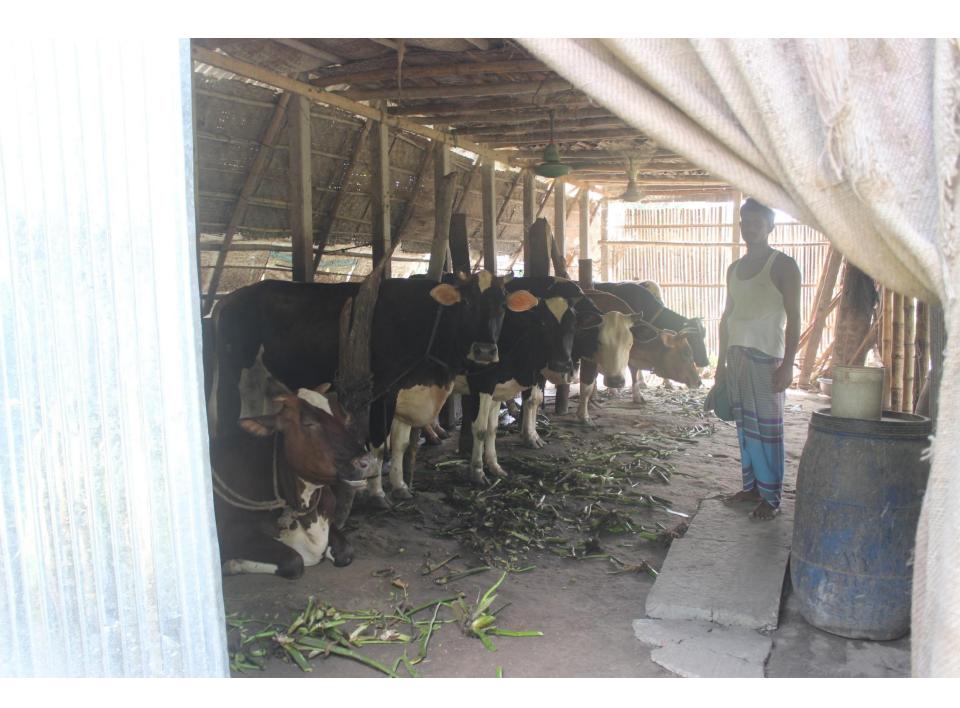

# Pictures

গ্রামীণ ব্যাংক लक्षमात्र, यूसीगढ गाया সহজ ঋণের পাশ বই

> न्याक्ष न में मेर्नि स्याक न विकास स्याक स्याक स्थान स्याक स्याक स्थान स्याक स्थान स्याक स्थान स्याक स्थान स्याक स्थान स्याक स्याक स्थान स्याक स्थान स्याक स्याक स्थान स्याक स्थान स्याक स्याक स्याक स्याक स्थान स्याक स्याक स्याक स्याक स्याक स्याक स्याव स्याव स्याव स्याक स्याव स्याक स्याव स्याक स्याव स्याक स्याव स्याक स्याव स्

| Proposed Nobin Udyokta Business Info              |   |                                                                                                                                                                                                                                                                   |  |  |
|---------------------------------------------------|---|-------------------------------------------------------------------------------------------------------------------------------------------------------------------------------------------------------------------------------------------------------------------|--|--|
| Business Name                                     | : | MASUD DAIRY FARM                                                                                                                                                                                                                                                  |  |  |
| Location                                          | : | Bhottacharjer Bag, Panchshar, Munsiganj                                                                                                                                                                                                                           |  |  |
| Total Investment in BDT                           | : | BDT 814,000/-                                                                                                                                                                                                                                                     |  |  |
| Financing                                         | : | Self BDT 714,000/- (from existing business) 88% Required Investment BDT 100,000/- (as equity) 12%                                                                                                                                                                 |  |  |
| Present salary/drawings from business (estimates) | : | BDT 5,000                                                                                                                                                                                                                                                         |  |  |
| Proposed Salary                                   | : | BDT 5,000                                                                                                                                                                                                                                                         |  |  |
| Size of shop                                      | : | 40 ft x 20 ft= 800 square ft                                                                                                                                                                                                                                      |  |  |
| Implementation                                    | : | <ul> <li>The business is planned to be scaled up by investment in existing goods like; Milk.</li> <li>The business is operating by entrepreneur. Existing 03 employee.</li> <li>Collects goods from Faridpur</li> <li>Agreed grace period is 3 months.</li> </ul> |  |  |