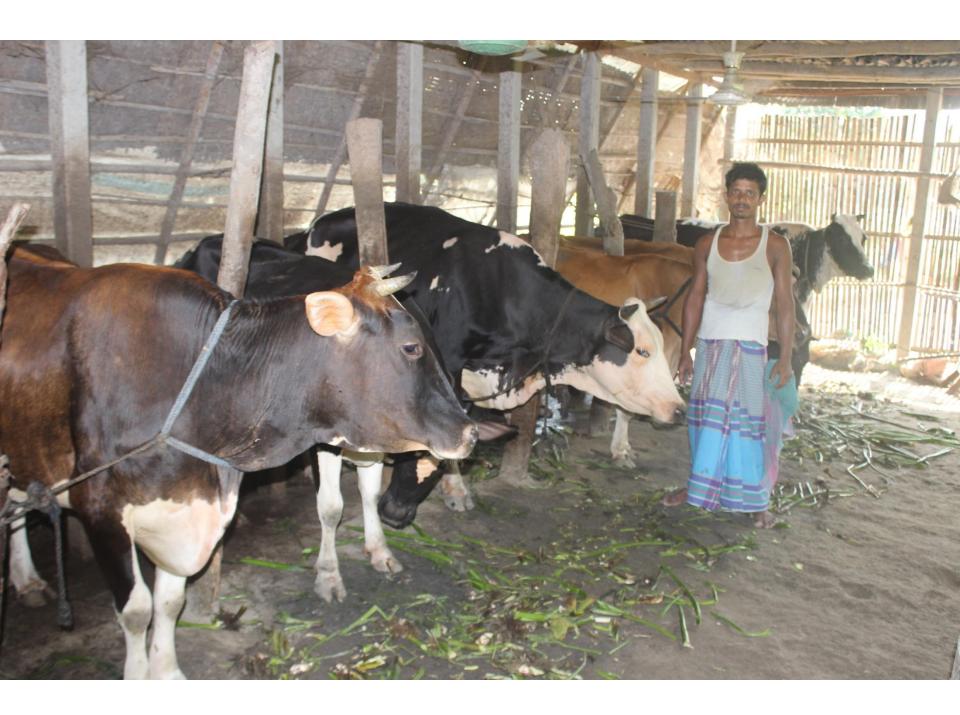

| Proposed Nobin Udyokta Business Info              |   |                                                                                                                                                                                                                                                                   |  |  |
|---------------------------------------------------|---|-------------------------------------------------------------------------------------------------------------------------------------------------------------------------------------------------------------------------------------------------------------------|--|--|
| Business Name                                     | : | MASUD DAIRY FARM                                                                                                                                                                                                                                                  |  |  |
| Location                                          | : | Bhottacharjer Bag, Panchshar, Munsiganj                                                                                                                                                                                                                           |  |  |
| Total Investment in BDT                           | : | BDT 814,000/-                                                                                                                                                                                                                                                     |  |  |
| Financing                                         | : | Self BDT 714,000/- (from existing business) 88% Required Investment BDT 100,000/- (as equity) 12%                                                                                                                                                                 |  |  |
| Present salary/drawings from business (estimates) | : | BDT 5,000                                                                                                                                                                                                                                                         |  |  |
| Proposed Salary                                   | : | BDT 5,000                                                                                                                                                                                                                                                         |  |  |
| Size of shop                                      | : | 40 ft x 20 ft= 800 square ft                                                                                                                                                                                                                                      |  |  |
| Implementation                                    | : | <ul> <li>The business is planned to be scaled up by investment in existing goods like; Milk.</li> <li>The business is operating by entrepreneur. Existing 03 employee.</li> <li>Collects goods from Faridpur</li> <li>Agreed grace period is 3 months.</li> </ul> |  |  |

### **Existing Business (BDT)**

| Particular                        | Daily | Monthly | Yearly |
|-----------------------------------|-------|---------|--------|
| Revenue(Sales)                    |       |         |        |
| Milk (27*50)                      | 1350  | 40500   | 486000 |
| Total Sales (A)                   | 1350  | 40500   | 486000 |
| Less Variable Expense             |       |         |        |
| Feed & medicine                   | 630   | 18900   | 226800 |
| Total variable Expense (B)        | 630   | 18900   | 226800 |
| Contribution Margin (CM) [C=(A-B) | 720   | 21600   | 259200 |
| Less Variable Expense             |       |         |        |
| Electricity bill                  |       | 2000    | 24000  |
| Transportation                    |       | 2,000   | 24000  |
| Salary (self)                     |       | 5000    | 60000  |
| Salary(Staff)                     |       | 3000    | 36000  |
| Entertainment                     |       | 300     | 3600   |
| Mobile bill                       |       | 300     | 3600   |
| Total fixed cost (D)              |       | 12,600  | 151200 |
| Net Profit (E)= [C-D]             |       | 9,000   | 108000 |