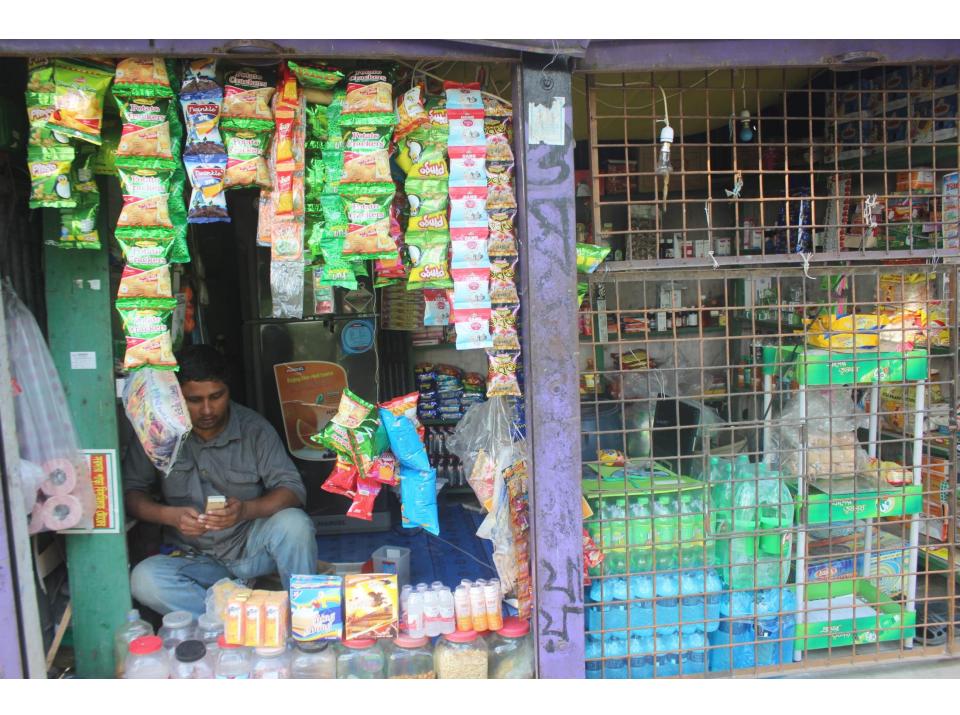

| Proposed Nobin Udyokta Business Info              |   |                                                                                                                                                                                                                                                                                                                                                                             |  |  |  |
|---------------------------------------------------|---|-----------------------------------------------------------------------------------------------------------------------------------------------------------------------------------------------------------------------------------------------------------------------------------------------------------------------------------------------------------------------------|--|--|--|
| Business Name                                     | : | RAHIM TELECOM & MUDI                                                                                                                                                                                                                                                                                                                                                        |  |  |  |
| Location                                          | : | Satrapara, Ramsing, Munsiganj                                                                                                                                                                                                                                                                                                                                               |  |  |  |
| Total Investment in BDT                           | : | BDT 140,000/-                                                                                                                                                                                                                                                                                                                                                               |  |  |  |
| Financing                                         | : | Self BDT 70,000/- (from existing business) 50%                                                                                                                                                                                                                                                                                                                              |  |  |  |
|                                                   |   | Required Investment BDT 70,000/- (as equity) 50%                                                                                                                                                                                                                                                                                                                            |  |  |  |
| Present salary/drawings from business (estimates) | : | BDT 5,000                                                                                                                                                                                                                                                                                                                                                                   |  |  |  |
| Proposed Salary                                   | : | BDT 5,000                                                                                                                                                                                                                                                                                                                                                                   |  |  |  |
| Size of shop                                      | : | 15 ft x 12 ft= 180 square ft                                                                                                                                                                                                                                                                                                                                                |  |  |  |
| Implementation                                    | : | <ul> <li>The business is planned to be scaled up by investment in existing goods like; Soft drinks, Atta, Sugar, Soyabin oil etc</li> <li>Average 15% gain on sales.</li> <li>The business is operating by entrepreneur. Existing 01 employee.</li> <li>The shop is rented.</li> <li>Collects goods from Aldi Baazar .</li> <li>Agreed grace period is 3 months.</li> </ul> |  |  |  |

# Pictures

এই কাজনি ব্যয়জানতী বালোদেশ সরকারের সম্পর্কি। কাজনি বারবারকারী বাতীত জন তোথাও পাওয়া গালে নিকটছু পোষ্ট অফিনে জনা দেবার জনা অনুবোদ করা হলো।
ক্রিনানা: গ্রামারাজা সাজাপাত্তা, রেপারি সাড়ী, ভারমার: স্বামানিং - ৩১৭৭, রপীশস্ত