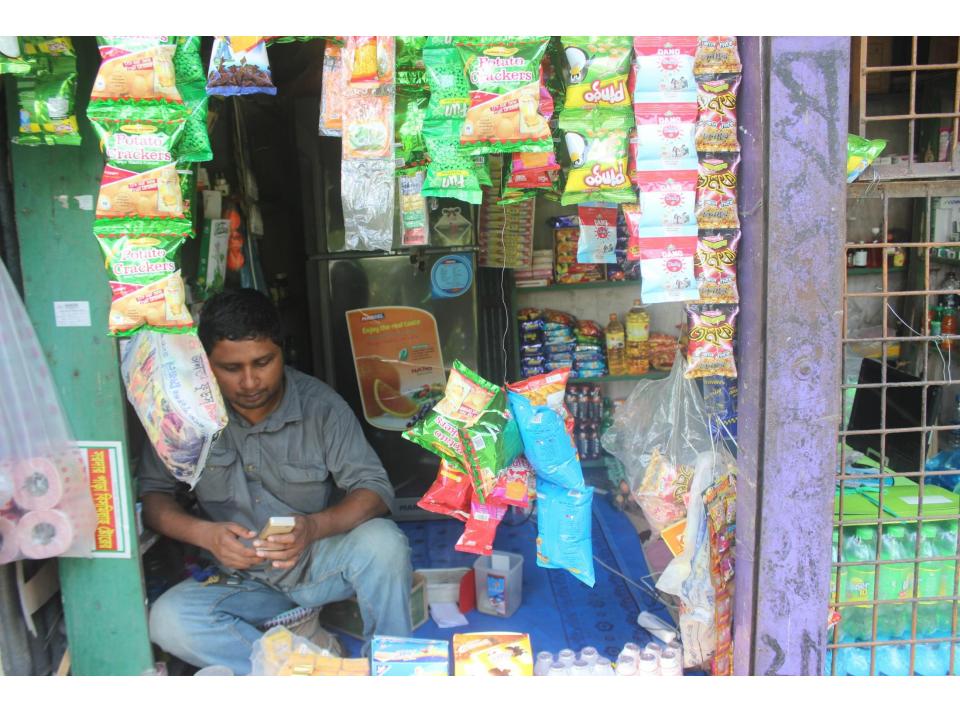

| Proposed Nobin Udyokta Business Info              |   |                                                                                                                                                                                                                                                                                                                                                                             |  |  |  |
|---------------------------------------------------|---|-----------------------------------------------------------------------------------------------------------------------------------------------------------------------------------------------------------------------------------------------------------------------------------------------------------------------------------------------------------------------------|--|--|--|
| Business Name                                     | : | RAHIM TELECOM & MUDI                                                                                                                                                                                                                                                                                                                                                        |  |  |  |
| Location                                          | : | Satrapara, Ramsing, Munsiganj                                                                                                                                                                                                                                                                                                                                               |  |  |  |
| Total Investment in BDT                           | : | BDT 140,000/-                                                                                                                                                                                                                                                                                                                                                               |  |  |  |
| Financing                                         | : | Self BDT 70,000/- (from existing business) 50%                                                                                                                                                                                                                                                                                                                              |  |  |  |
|                                                   |   | Required Investment BDT 70,000/- (as equity) 50%                                                                                                                                                                                                                                                                                                                            |  |  |  |
| Present salary/drawings from business (estimates) | : | BDT 5,000                                                                                                                                                                                                                                                                                                                                                                   |  |  |  |
| Proposed Salary                                   | : | BDT 5,000                                                                                                                                                                                                                                                                                                                                                                   |  |  |  |
| Size of shop                                      | : | 15 ft x 12 ft= 180 square ft                                                                                                                                                                                                                                                                                                                                                |  |  |  |
| Implementation                                    | : | <ul> <li>The business is planned to be scaled up by investment in existing goods like; Soft drinks, Atta, Sugar, Soyabin oil etc</li> <li>Average 15% gain on sales.</li> <li>The business is operating by entrepreneur. Existing 01 employee.</li> <li>The shop is rented.</li> <li>Collects goods from Aldi Baazar .</li> <li>Agreed grace period is 3 months.</li> </ul> |  |  |  |

# Pictures

এই কাজনি ব্যয়জানতী বালোদেশ সরকারের সম্পর্কি। কাজনি বারবারকারী বাতীত জন তোথাও পাওয়া গালে নিকটছু পোষ্ট অফিনে জনা দেবার জনা অনুবোদ করা হলো।
ক্রিনানা: গ্রামারাজা সাজাপাত্তা, রেপারি সাড়ী, ভারমার: স্বামানিং - ৩১৭৭, রপীশস্ত