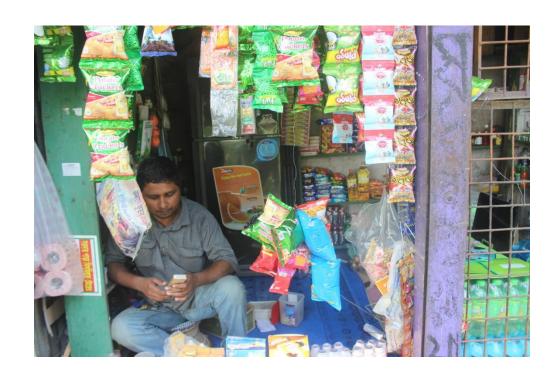

| Proposed Nobin Udyokta Business Info              |   |                                                                                                                                                                                                                                                                                                                                                                             |  |  |  |
|---------------------------------------------------|---|-----------------------------------------------------------------------------------------------------------------------------------------------------------------------------------------------------------------------------------------------------------------------------------------------------------------------------------------------------------------------------|--|--|--|
| Business Name                                     | : | RAHIM TELECOM & MUDI                                                                                                                                                                                                                                                                                                                                                        |  |  |  |
| Location                                          | : | Satrapara, Ramsing, Munsiganj                                                                                                                                                                                                                                                                                                                                               |  |  |  |
| Total Investment in BDT                           | : | BDT 140,000/-                                                                                                                                                                                                                                                                                                                                                               |  |  |  |
| Financing                                         | : | Self BDT 70,000/- (from existing business) 50%                                                                                                                                                                                                                                                                                                                              |  |  |  |
|                                                   |   | Required Investment BDT 70,000/- (as equity) 50%                                                                                                                                                                                                                                                                                                                            |  |  |  |
| Present salary/drawings from business (estimates) | : | BDT 5,000                                                                                                                                                                                                                                                                                                                                                                   |  |  |  |
| Proposed Salary                                   | : | BDT 5,000                                                                                                                                                                                                                                                                                                                                                                   |  |  |  |
| Size of shop                                      | : | 15 ft x 12 ft= 180 square ft                                                                                                                                                                                                                                                                                                                                                |  |  |  |
| Implementation                                    | : | <ul> <li>The business is planned to be scaled up by investment in existing goods like; Soft drinks, Atta, Sugar, Soyabin oil etc</li> <li>Average 15% gain on sales.</li> <li>The business is operating by entrepreneur. Existing 01 employee.</li> <li>The shop is rented.</li> <li>Collects goods from Aldi Baazar .</li> <li>Agreed grace period is 3 months.</li> </ul> |  |  |  |

# Pictures

এই কাজনি ব্যয়জানতী বালোদেশ সরকারের সম্পর্কি। কাজনি বারবারকারী বাতীত জন তোথাও পাওয়া গালে নিকটছু পোষ্ট অফিনে জনা দেবার জনা অনুবোদ করা হলো।
ক্রিনানা: গ্রামারাজা সাজাপাত্তা, রেপারি সাড়ী, ভারমার: স্বামানিং - ৩১৭৭, রপীশস্ত