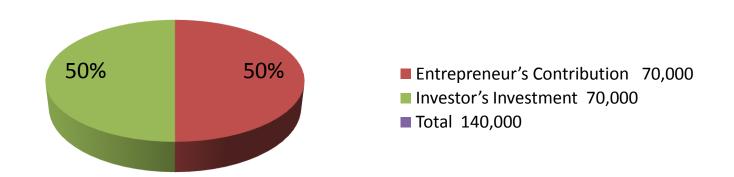

| Proposed Nobin Udyokta Business Info              |   |                                                                                                                                                                                                                                                                                                                                                                             |  |  |  |
|---------------------------------------------------|---|-----------------------------------------------------------------------------------------------------------------------------------------------------------------------------------------------------------------------------------------------------------------------------------------------------------------------------------------------------------------------------|--|--|--|
| Business Name                                     | : | RAHIM TELECOM & MUDI                                                                                                                                                                                                                                                                                                                                                        |  |  |  |
| Location                                          | : | Satrapara, Ramsing, Munsiganj                                                                                                                                                                                                                                                                                                                                               |  |  |  |
| Total Investment in BDT                           | : | BDT 140,000/-                                                                                                                                                                                                                                                                                                                                                               |  |  |  |
| Financing                                         | : | Self BDT 70,000/- (from existing business) 50%                                                                                                                                                                                                                                                                                                                              |  |  |  |
|                                                   |   | Required Investment BDT 70,000/- (as equity) 50%                                                                                                                                                                                                                                                                                                                            |  |  |  |
| Present salary/drawings from business (estimates) | : | BDT 5,000                                                                                                                                                                                                                                                                                                                                                                   |  |  |  |
| Proposed Salary                                   | : | BDT 5,000                                                                                                                                                                                                                                                                                                                                                                   |  |  |  |
| Size of shop                                      | : | 15 ft x 12 ft= 180 square ft                                                                                                                                                                                                                                                                                                                                                |  |  |  |
| Implementation                                    | : | <ul> <li>The business is planned to be scaled up by investment in existing goods like; Soft drinks, Atta, Sugar, Soyabin oil etc</li> <li>Average 15% gain on sales.</li> <li>The business is operating by entrepreneur. Existing 01 employee.</li> <li>The shop is rented.</li> <li>Collects goods from Aldi Baazar .</li> <li>Agreed grace period is 3 months.</li> </ul> |  |  |  |

| nvestment         | Broa | 4  | lown |
|-------------------|------|----|------|
| III NE STILLE III | Died | NU |      |

| Existing       |      |       |        |     | Proposed |        |          |  |
|----------------|------|-------|--------|-----|----------|--------|----------|--|
| Particulars    | Qty. | Unit  | Amount | Qty | Unit     | Amount | Proposed |  |
|                |      | Price | (BDT)  |     | Price    | (BDT)  | Total    |  |
| Soft drinks    | 40   | 500   | 20,000 | 20  | 2,000    | 40,000 | 60,000   |  |
| Atta           | 1    | 2500  | 2,500  | 1   | 2500     | 2,500  | 5,000    |  |
| Sugar          | 1    | 3500  | 3,500  | 1   | 6000     | 6,000  | 9,500    |  |
| Soyabin oil    | 1    | 4000  | 4,000  | 0   | 0        | 0      | 4,000    |  |
| Cosmetics      | 1    | 20000 | 20,000 | 1   | 20000    | 20,000 | 40,000   |  |
| Electric items | 1    | 10000 | 10,000 | 0   | 0        | 0      | 10,000   |  |
| Others         | 1    | 10000 | 10,000 | 1   | 1500     | 1,500  | 11,500   |  |
| Total          | 46   | 0     | 70,000 | 24  | 0        | 70,000 | 140,000  |  |