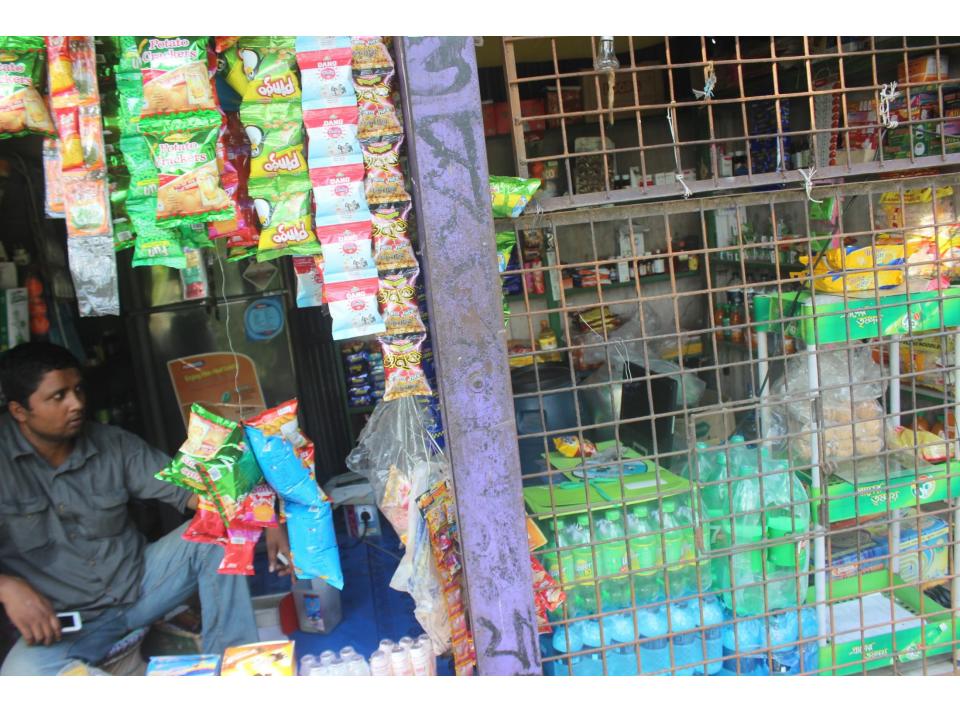

| Proposed Nobin Udyokta Business Info              |   |                                                                                                                                                                                                                                                                                                                                                                             |  |  |  |
|---------------------------------------------------|---|-----------------------------------------------------------------------------------------------------------------------------------------------------------------------------------------------------------------------------------------------------------------------------------------------------------------------------------------------------------------------------|--|--|--|
| Business Name                                     | : | RAHIM TELECOM & MUDI                                                                                                                                                                                                                                                                                                                                                        |  |  |  |
| Location                                          | : | Satrapara, Ramsing, Munsiganj                                                                                                                                                                                                                                                                                                                                               |  |  |  |
| Total Investment in BDT                           | : | BDT 140,000/-                                                                                                                                                                                                                                                                                                                                                               |  |  |  |
| Financing                                         | : | Self BDT 70,000/- (from existing business) 50%                                                                                                                                                                                                                                                                                                                              |  |  |  |
|                                                   |   | Required Investment BDT 70,000/- (as equity) 50%                                                                                                                                                                                                                                                                                                                            |  |  |  |
| Present salary/drawings from business (estimates) | : | BDT 5,000                                                                                                                                                                                                                                                                                                                                                                   |  |  |  |
| Proposed Salary                                   | : | BDT 5,000                                                                                                                                                                                                                                                                                                                                                                   |  |  |  |
| Size of shop                                      | : | 15 ft x 12 ft= 180 square ft                                                                                                                                                                                                                                                                                                                                                |  |  |  |
| Implementation                                    | : | <ul> <li>The business is planned to be scaled up by investment in existing goods like; Soft drinks, Atta, Sugar, Soyabin oil etc</li> <li>Average 15% gain on sales.</li> <li>The business is operating by entrepreneur. Existing 01 employee.</li> <li>The shop is rented.</li> <li>Collects goods from Aldi Baazar .</li> <li>Agreed grace period is 3 months.</li> </ul> |  |  |  |

### **Existing Business (BDT)**

| Particular                                | Daily | Monthly | Yearly  |
|-------------------------------------------|-------|---------|---------|
| Revenue(Sales)                            |       |         |         |
| Soft drinks, Atta, Sugar, Soyabin oil etc | 3200  | 96000   | 1152000 |
| Total Sales (A)                           | 3200  | 96000   | 1152000 |
| Less Variable Expense                     |       |         |         |
| Soft drinks, Atta, Sugar, Soyabin oil etc | 2720  | 81600   | 979200  |
| Total variable Expense (B)                | 2,720 | 81600   | 979200  |
| Contribution Margin (CM) [C=(A-B)         | 480   | 14400   | 172800  |
| Less Variable Expense                     |       |         |         |
| Rent                                      |       | 1,000   | 12000   |
| Electricity bill                          |       | 200     | 2400    |
| Transportation                            |       | 800     | 9600    |
| Salary (self)                             |       | 5000    | 60000   |
| Entertainment                             |       | 300     | 3600    |
| Mobile bill                               |       | 300     | 3600    |
| Total fixed cost (D)                      |       | 7,600   | 91200   |
| Net Profit (E)= [C-D]                     |       | 6,800   | 81600   |