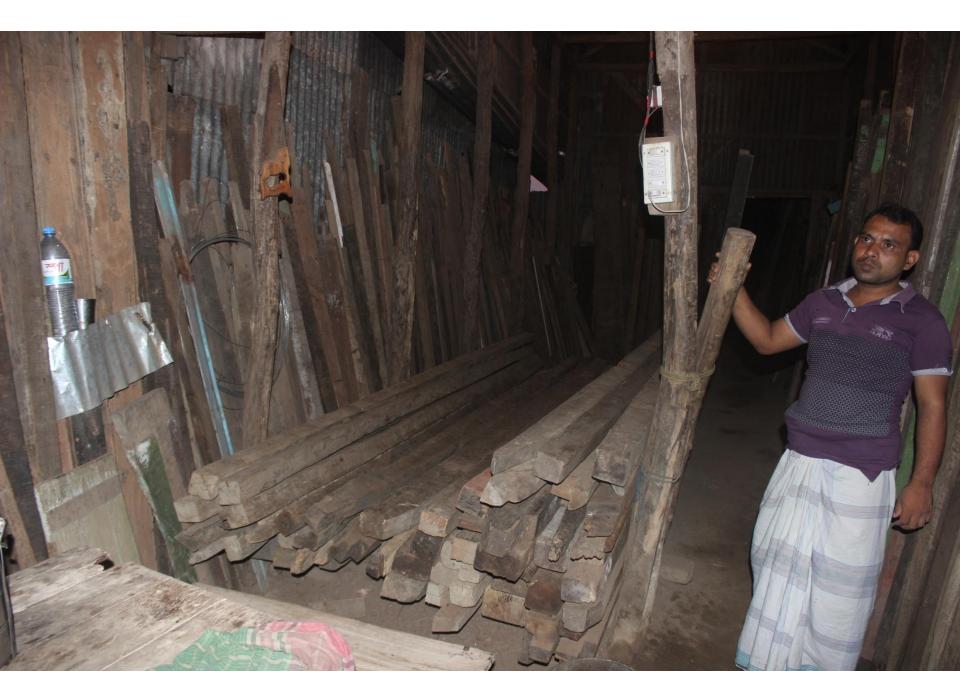

| Proposed Nobin Udyokta Business Info                 |   |                                                                                                                                                                                                                                                                                                                                                                    |  |  |
|------------------------------------------------------|---|--------------------------------------------------------------------------------------------------------------------------------------------------------------------------------------------------------------------------------------------------------------------------------------------------------------------------------------------------------------------|--|--|
| Business Name                                        | : | SHAJAHAN TRADERS                                                                                                                                                                                                                                                                                                                                                   |  |  |
| Location                                             | : | Kathpotti, Rikabibaazar, Mirkadim, Munsiganj                                                                                                                                                                                                                                                                                                                       |  |  |
| Total Investment in BDT                              | : | BDT 672,000/-                                                                                                                                                                                                                                                                                                                                                      |  |  |
| Financing                                            | : | Self BDT 572,000/- (from existing business) 85%                                                                                                                                                                                                                                                                                                                    |  |  |
|                                                      |   | Required Investment BDT 100,000/- (as equity) 15%                                                                                                                                                                                                                                                                                                                  |  |  |
| Present salary/drawings<br>from business (estimates) | : | BDT 5,000                                                                                                                                                                                                                                                                                                                                                          |  |  |
| Proposed Salary                                      | : | BDT 5,000                                                                                                                                                                                                                                                                                                                                                          |  |  |
| Size of shop                                         | : | 18 ft x 16 ft= 288 square ft                                                                                                                                                                                                                                                                                                                                       |  |  |
| Implementation                                       | : | <ul> <li>The business is planned to be scaled up by investment in existing goods like; Wooden furniture.</li> <li>Average 30% gain on sales.</li> <li>The business is operating by entrepreneur. Existing 01 employee.</li> <li>The shop is in own place</li> <li>Collects goods from Kishorganj, Chittagong.</li> <li>Agreed grace period is 3 months.</li> </ul> |  |  |

Pictures

A Dire al עולבד נביוי שוותריצוה נטוותר נוצ- שונט 25 TO 16 The cost and - atom NEIZLE NOOLE MOTOR ELE গ্রামীণ ব্যাংক centre the suit allere and পঞ্চসার, মুলীগাঞ্জ শাখা শাখা あっかい) গণপ্রজাতন্ত্রী বাংলাদেশ সরকার mment of the People's Republic of Bangle NATIONAL ID CARD / জাতীয় পরিচয় পত্র enter azion wanger argin are সহজ ঋণের পাশ বই নাম: রুবেল মোল্লা Name: Rubel Molla পিতা: শাজাহান মোৱা মাতা: রহিমা বেগম Date of Birth: 03 May 1982 stars: :- . ID NO: 5915676184761 ZION নাম NIN: BUH यानी नश USEL syta: of গ্রন্থ নং এই কাউটি গণপ্রজাতন্ত্রী বাংলাদেশ সরকারের সম্পন্তি। কাউটি ব্যবহারকারী ব্যন্তীত অন্য ane 150 : . 02 -কোথাও পাওয়া গেলে নিকটছ পোষ্ট অফিসে জমা দেয়াব জন্য অনুরোধ করা হলো। ঠিকানা: গ্রাম/রান্তা: বনিক্য পাড়া, পঞ্চসার, ডাকঘর: পঞ্চসার - ১৫০০, মুন্সীগস্ত (ANT: 2 কেন্দ্র নং " St সদর, মুব্দিগঞ্জ কেন্দ্রের নাম : me) an W R Ano. বই ইস্যুর তারিখ ' প্রদানকারী কর্তৃপক্ষের স্বাক্ষর প্রদানের তারিখ: ১৯/০৫/২০০৮ শাখা ব্যবস্থাপকের স্বাক্ষর 0