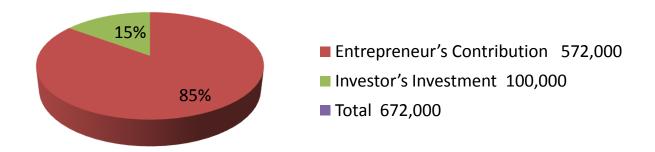

| Proposed Nobin Udyokta Business Info                 |   |                                                                                                                                                                                                                                                                                                                                                                    |  |  |
|------------------------------------------------------|---|--------------------------------------------------------------------------------------------------------------------------------------------------------------------------------------------------------------------------------------------------------------------------------------------------------------------------------------------------------------------|--|--|
| Business Name                                        | : | SHAJAHAN TRADERS                                                                                                                                                                                                                                                                                                                                                   |  |  |
| Location                                             | : | Kathpotti, Rikabibaazar, Mirkadim, Munsiganj                                                                                                                                                                                                                                                                                                                       |  |  |
| Total Investment in BDT                              | : | BDT 672,000/-                                                                                                                                                                                                                                                                                                                                                      |  |  |
| Financing                                            | : | Self BDT 572,000/- (from existing business) 85%                                                                                                                                                                                                                                                                                                                    |  |  |
|                                                      |   | Required Investment BDT 100,000/- (as equity) 15%                                                                                                                                                                                                                                                                                                                  |  |  |
| Present salary/drawings<br>from business (estimates) | : | BDT 5,000                                                                                                                                                                                                                                                                                                                                                          |  |  |
| Proposed Salary                                      | : | BDT 5,000                                                                                                                                                                                                                                                                                                                                                          |  |  |
| Size of shop                                         | : | 18 ft x 16 ft= 288 square ft                                                                                                                                                                                                                                                                                                                                       |  |  |
| Implementation                                       | : | <ul> <li>The business is planned to be scaled up by investment in existing goods like; Wooden furniture.</li> <li>Average 30% gain on sales.</li> <li>The business is operating by entrepreneur. Existing 01 employee.</li> <li>The shop is in own place</li> <li>Collects goods from Kishorganj, Chittagong.</li> <li>Agreed grace period is 3 months.</li> </ul> |  |  |

| Investment Breakdown |      |            |         |          |       |         |          |
|----------------------|------|------------|---------|----------|-------|---------|----------|
| Existing             |      |            |         | Proposed |       |         |          |
| Particulars          | Qty. | Unit Price | Amount  | Qty      | 0     | Amount  | Proposed |
|                      |      |            | (BDT)   |          |       | (BDT)   | Total    |
| Wood                 | 520  | 1100       | 572,000 | 90       | 1,100 | 99,000  | 671,000  |
| Total                | 520  | 0          | 572,000 | 91       | 0     | 100,000 | 672,000  |