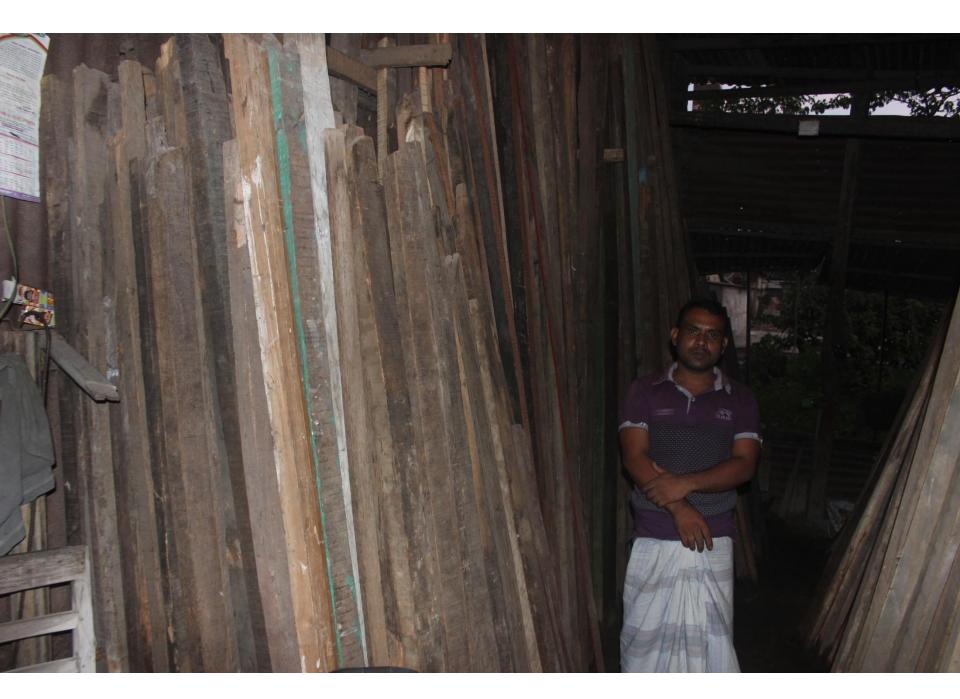

| Proposed Nobin Udyokta Business Info                 |   |                                                                                                                                                                                                                                                                                                                                                                    |  |  |
|------------------------------------------------------|---|--------------------------------------------------------------------------------------------------------------------------------------------------------------------------------------------------------------------------------------------------------------------------------------------------------------------------------------------------------------------|--|--|
| Business Name                                        | : | SHAJAHAN TRADERS                                                                                                                                                                                                                                                                                                                                                   |  |  |
| Location                                             | : | Kathpotti, Rikabibaazar, Mirkadim, Munsiganj                                                                                                                                                                                                                                                                                                                       |  |  |
| Total Investment in BDT                              | : | BDT 672,000/-                                                                                                                                                                                                                                                                                                                                                      |  |  |
| Financing                                            | : | Self BDT 572,000/- (from existing business) 85%                                                                                                                                                                                                                                                                                                                    |  |  |
|                                                      |   | Required Investment BDT 100,000/- (as equity) 15%                                                                                                                                                                                                                                                                                                                  |  |  |
| Present salary/drawings<br>from business (estimates) | : | BDT 5,000                                                                                                                                                                                                                                                                                                                                                          |  |  |
| Proposed Salary                                      | : | BDT 5,000                                                                                                                                                                                                                                                                                                                                                          |  |  |
| Size of shop                                         | : | 18 ft x 16 ft= 288 square ft                                                                                                                                                                                                                                                                                                                                       |  |  |
| Implementation                                       | : | <ul> <li>The business is planned to be scaled up by investment in existing goods like; Wooden furniture.</li> <li>Average 30% gain on sales.</li> <li>The business is operating by entrepreneur. Existing 01 employee.</li> <li>The shop is in own place</li> <li>Collects goods from Kishorganj, Chittagong.</li> <li>Agreed grace period is 3 months.</li> </ul> |  |  |

| Investment Breakdown |      |            |         |          |       |         |          |
|----------------------|------|------------|---------|----------|-------|---------|----------|
| Existing             |      |            |         | Proposed |       |         |          |
| Particulars          | Qty. | Unit Price | Amount  | Qty      | 0     | Amount  | Proposed |
|                      |      |            | (BDT)   |          |       | (BDT)   | Total    |
| Wood                 | 520  | 1100       | 572,000 | 90       | 1,100 | 99,000  | 671,000  |
| Total                | 520  | 0          | 572,000 | 91       | 0     | 100,000 | 672,000  |