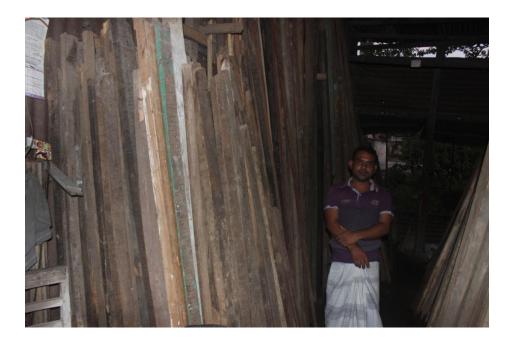

| Proposed Nobin Udyokta Business Info                 |   |                                                                                                                                                                                                                                                                                                                                                                    |  |  |
|------------------------------------------------------|---|--------------------------------------------------------------------------------------------------------------------------------------------------------------------------------------------------------------------------------------------------------------------------------------------------------------------------------------------------------------------|--|--|
| Business Name                                        | : | SHAJAHAN TRADERS                                                                                                                                                                                                                                                                                                                                                   |  |  |
| Location                                             | : | Kathpotti, Rikabibaazar, Mirkadim, Munsiganj                                                                                                                                                                                                                                                                                                                       |  |  |
| Total Investment in BDT                              | : | BDT 672,000/-                                                                                                                                                                                                                                                                                                                                                      |  |  |
| Financing                                            | : | Self BDT 572,000/- (from existing business) 85%                                                                                                                                                                                                                                                                                                                    |  |  |
|                                                      |   | Required Investment BDT 100,000/- (as equity) 15%                                                                                                                                                                                                                                                                                                                  |  |  |
| Present salary/drawings<br>from business (estimates) | : | BDT 5,000                                                                                                                                                                                                                                                                                                                                                          |  |  |
| Proposed Salary                                      | : | BDT 5,000                                                                                                                                                                                                                                                                                                                                                          |  |  |
| Size of shop                                         | : | 18 ft x 16 ft= 288 square ft                                                                                                                                                                                                                                                                                                                                       |  |  |
| Implementation                                       | : | <ul> <li>The business is planned to be scaled up by investment in existing goods like; Wooden furniture.</li> <li>Average 30% gain on sales.</li> <li>The business is operating by entrepreneur. Existing 01 employee.</li> <li>The shop is in own place</li> <li>Collects goods from Kishorganj, Chittagong.</li> <li>Agreed grace period is 3 months.</li> </ul> |  |  |

| Investment Breakdown |      |            |         |          |       |         |          |
|----------------------|------|------------|---------|----------|-------|---------|----------|
| Existing             |      |            |         | Proposed |       |         |          |
| Particulars          | Qty. | Unit Price | Amount  | Qty      | 0     | Amount  | Proposed |
|                      |      |            | (BDT)   |          |       | (BDT)   | Total    |
| Wood                 | 520  | 1100       | 572,000 | 90       | 1,100 | 99,000  | 671,000  |
| Total                | 520  | 0          | 572,000 | 91       | 0     | 100,000 | 672,000  |