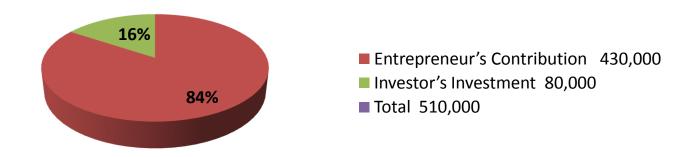

| Investment Breakdown    |          |            |         |     |                   |        |          |
|-------------------------|----------|------------|---------|-----|-------------------|--------|----------|
|                         | Proposed |            |         |     |                   |        |          |
| Particulars             | Qty.     | Unit Price | Amount  | Qty | <b>Unit Price</b> | Amount | Proposed |
|                         |          |            | (BDT)   |     |                   | (BDT)  | Total    |
| Ware drove (Big)        | 8        | 6000       | 48,000  | 6   | 6,000             | 36,000 | 84,000   |
| Ware drove (Small)      | 6        | 2000       | 12,000  | 0   | 0                 | 0      | 12,000   |
| Almirah                 | 5        | 9000       | 45,000  | 3   | 9000              | 27,000 | 72,000   |
| Reading table           | 5        | 2000       | 10,000  | 0   | 0                 | 0      | 10,000   |
| Readymade cot           | 3        | 35000      | 105,000 | 0   | 0                 | 0      | 105,000  |
| Showcase                | 4        | 25000      | 100,000 | 0   | 0                 | 0      | 100,000  |
| Waredrove (Shegun wood) | 3        | 15000      | 45,000  | 0   | 0                 | 0      | 45,000   |
| Mischef                 | 0        | 0          | 0       | 1   | 17000             | 17,000 | 17,000   |
| Security                | 1        | 60000      | 60,000  | 0   | 0                 | 0      | 60,000   |
| Other                   | 1        | 5000       | 5,000   | 0   | 0                 | 0      | 5,000    |
| Total                   | 36       | 0          | 430,000 | 10  | 0                 | 80,000 | 510,000  |