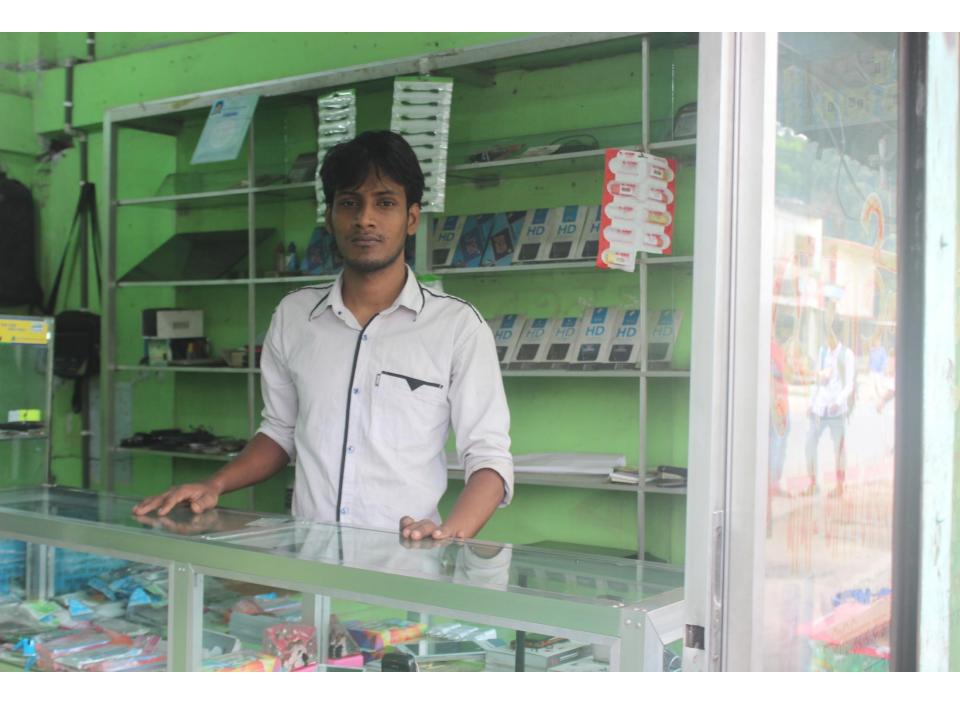

| Proposed Nobin Udyokta Business Info                 |   |                                                                                                                                                                                                                                                                                                                                                       |  |  |  |
|------------------------------------------------------|---|-------------------------------------------------------------------------------------------------------------------------------------------------------------------------------------------------------------------------------------------------------------------------------------------------------------------------------------------------------|--|--|--|
| Business Name                                        | : | MAMA BHAGINA MOBILE & COMPUTER SERVICING CENTRE                                                                                                                                                                                                                                                                                                       |  |  |  |
| Location                                             | : | Alauddin super Market, Mowla baazar, Nobabganj, Dhaka                                                                                                                                                                                                                                                                                                 |  |  |  |
| Total Investment in BDT                              | : | BDT 1,50,000/-                                                                                                                                                                                                                                                                                                                                        |  |  |  |
| Financing                                            | : | Self BDT 100,000/- (from existing business) 67%<br>Required Investment BDT 50,000/- (as equity) 33%                                                                                                                                                                                                                                                   |  |  |  |
| Present salary/drawings<br>from business (estimates) | : |                                                                                                                                                                                                                                                                                                                                                       |  |  |  |
| Proposed Salary                                      | : | BDT 5,000                                                                                                                                                                                                                                                                                                                                             |  |  |  |
| Size of shop                                         | : | 10ft x 10ft= 100square ft                                                                                                                                                                                                                                                                                                                             |  |  |  |
| Security of the shop                                 | : | 15,000                                                                                                                                                                                                                                                                                                                                                |  |  |  |
| Implementation                                       | : | <ul> <li>The business is planned to be scaled up by investment in existing goods like; Mobile accessories, Others</li> <li>Average 25% gain on sales.</li> <li>The business is operating by entrepreneur. Existing no employee.</li> <li>The shop is rented.</li> <li>Collects goods from Dhaka.</li> <li>Agreed grace period is 3 months.</li> </ul> |  |  |  |

Pictures