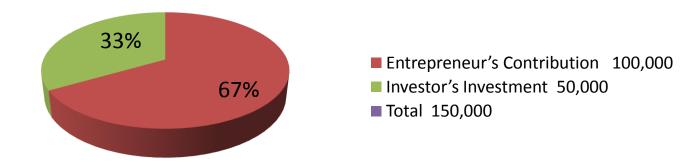

| Proposed Nobin Udyokta Business Info                 |   |                                                                                                                                                                                                                                                                                                                                                       |  |  |  |
|------------------------------------------------------|---|-------------------------------------------------------------------------------------------------------------------------------------------------------------------------------------------------------------------------------------------------------------------------------------------------------------------------------------------------------|--|--|--|
| Business Name                                        | : | MAMA BHAGINA MOBILE & COMPUTER SERVICING CENTRE                                                                                                                                                                                                                                                                                                       |  |  |  |
| Location                                             | : | Alauddin super Market, Mowla baazar, Nobabganj, Dhaka                                                                                                                                                                                                                                                                                                 |  |  |  |
| Total Investment in BDT                              | : | BDT 1,50,000/-                                                                                                                                                                                                                                                                                                                                        |  |  |  |
| Financing                                            | : | Self BDT 100,000/- (from existing business) 67%<br>Required Investment BDT 50,000/- (as equity) 33%                                                                                                                                                                                                                                                   |  |  |  |
| Present salary/drawings<br>from business (estimates) | : |                                                                                                                                                                                                                                                                                                                                                       |  |  |  |
| Proposed Salary                                      | : | BDT 5,000                                                                                                                                                                                                                                                                                                                                             |  |  |  |
| Size of shop                                         | : | 10ft x 10ft= 100square ft                                                                                                                                                                                                                                                                                                                             |  |  |  |
| Security of the shop                                 | : | 15,000                                                                                                                                                                                                                                                                                                                                                |  |  |  |
| Implementation                                       | : | <ul> <li>The business is planned to be scaled up by investment in existing goods like; Mobile accessories, Others</li> <li>Average 25% gain on sales.</li> <li>The business is operating by entrepreneur. Existing no employee.</li> <li>The shop is rented.</li> <li>Collects goods from Dhaka.</li> <li>Agreed grace period is 3 months.</li> </ul> |  |  |  |