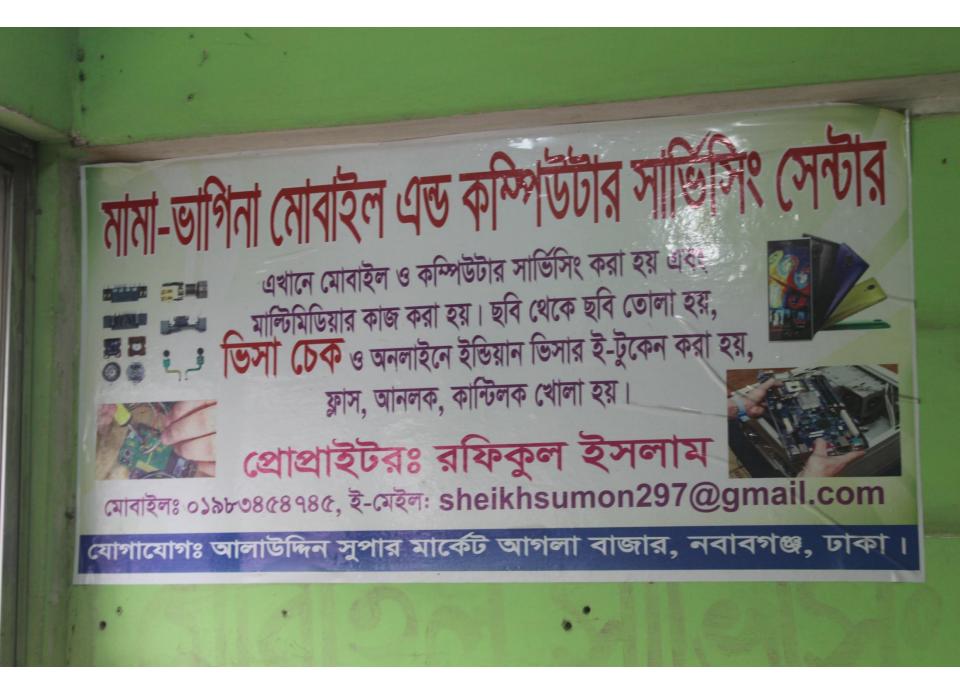

| Proposed Nobin Udyokta Business Info                 |   |                                                                                                                                                                                                                                                                                                                                                       |  |  |  |
|------------------------------------------------------|---|-------------------------------------------------------------------------------------------------------------------------------------------------------------------------------------------------------------------------------------------------------------------------------------------------------------------------------------------------------|--|--|--|
| Business Name                                        | : | MAMA BHAGINA MOBILE & COMPUTER SERVICING CENTRE                                                                                                                                                                                                                                                                                                       |  |  |  |
| Location                                             | : | Alauddin super Market, Mowla baazar, Nobabganj, Dhaka                                                                                                                                                                                                                                                                                                 |  |  |  |
| Total Investment in BDT                              | : | BDT 1,50,000/-                                                                                                                                                                                                                                                                                                                                        |  |  |  |
| Financing                                            | : | Self BDT 100,000/- (from existing business) 67%<br>Required Investment BDT 50,000/- (as equity) 33%                                                                                                                                                                                                                                                   |  |  |  |
| Present salary/drawings<br>from business (estimates) | : |                                                                                                                                                                                                                                                                                                                                                       |  |  |  |
| Proposed Salary                                      | : | BDT 5,000                                                                                                                                                                                                                                                                                                                                             |  |  |  |
| Size of shop                                         | : | 10ft x 10ft= 100square ft                                                                                                                                                                                                                                                                                                                             |  |  |  |
| Security of the shop                                 | : | 15,000                                                                                                                                                                                                                                                                                                                                                |  |  |  |
| Implementation                                       | : | <ul> <li>The business is planned to be scaled up by investment in existing goods like; Mobile accessories, Others</li> <li>Average 25% gain on sales.</li> <li>The business is operating by entrepreneur. Existing no employee.</li> <li>The shop is rented.</li> <li>Collects goods from Dhaka.</li> <li>Agreed grace period is 3 months.</li> </ul> |  |  |  |

Pictures