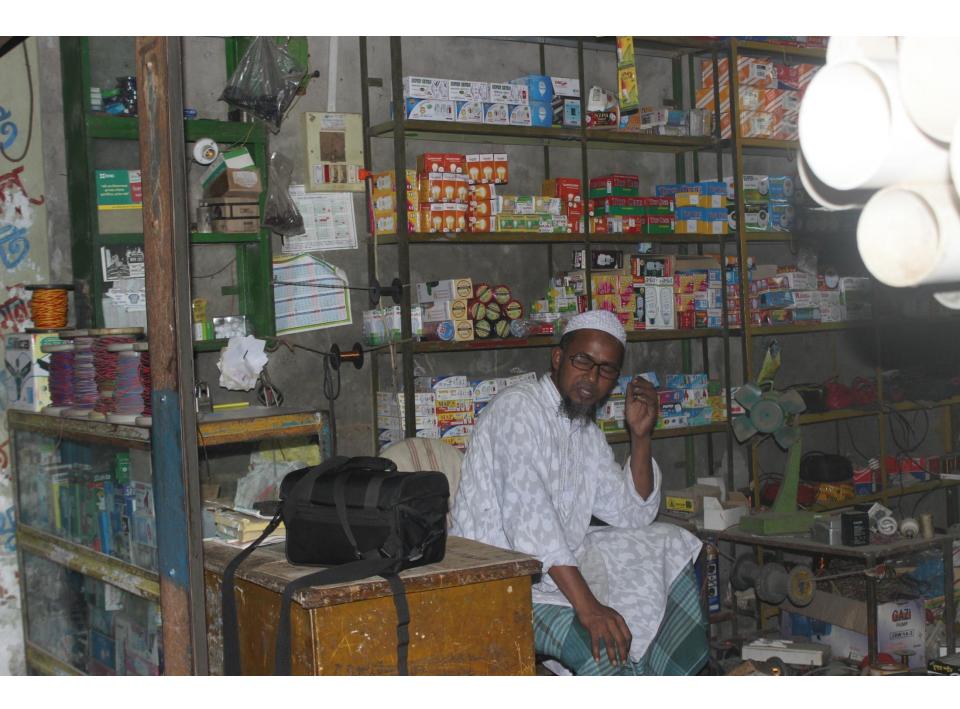

| Proposed Nobin Udyokta Business Info              |   |                                                                                                                                                                                                                                                                                                                                                                            |  |  |  |
|---------------------------------------------------|---|----------------------------------------------------------------------------------------------------------------------------------------------------------------------------------------------------------------------------------------------------------------------------------------------------------------------------------------------------------------------------|--|--|--|
| Business Name                                     | : | MOKKA ELECTRIC & HARDWARE                                                                                                                                                                                                                                                                                                                                                  |  |  |  |
| Location                                          | : | Aowna Baazar, Nobabganj, Dhaka                                                                                                                                                                                                                                                                                                                                             |  |  |  |
| Total Investment in BDT                           | : | BDT 300,000/-                                                                                                                                                                                                                                                                                                                                                              |  |  |  |
| Financing                                         | : | Self BDT 200,000/- (from existing business) 67%                                                                                                                                                                                                                                                                                                                            |  |  |  |
|                                                   |   | Required Investment BDT 100,000/- (as equity) 33%                                                                                                                                                                                                                                                                                                                          |  |  |  |
| Present salary/drawings from business (estimates) | : | BDT 5,000                                                                                                                                                                                                                                                                                                                                                                  |  |  |  |
| Proposed Salary                                   | : | BDT 5,000                                                                                                                                                                                                                                                                                                                                                                  |  |  |  |
| Size of shop                                      | : | 12 ft x 25 ft= 300 square ft                                                                                                                                                                                                                                                                                                                                               |  |  |  |
| Implementation                                    | : | <ul> <li>The business is planned to be scaled up by investment in existing goods like; Motor, pipe, Electric cable, Monitor, Etc</li> <li>Average 30% gain on sales.</li> <li>The business is operating by entrepreneur. Existing no employee.</li> <li>The shop is in own place.</li> <li>Collects goods from Dhaka.</li> <li>Agreed grace period is 3 months.</li> </ul> |  |  |  |

# Pictures

এই কার্ডটি পপপ্রস্থান্তরী বাংসাদেশ সরকারের সম্পণ্ডি। কার্ডটি ব্যবহারকারী বাজীত অন্য কোখাও পাওরা পোলে নিকটছ পোট অফিনে জন্ম দেয়ার জন্ম অনুরোধ করা হলো। ঠিকানা: গ্রাম/রাজা: উলাইল, ভাকঘর: আওনা - ১৩২০, নওয়াবগঞ্জ, ঢাকা রাজ্যের প্রাণ / Blood Group: B+