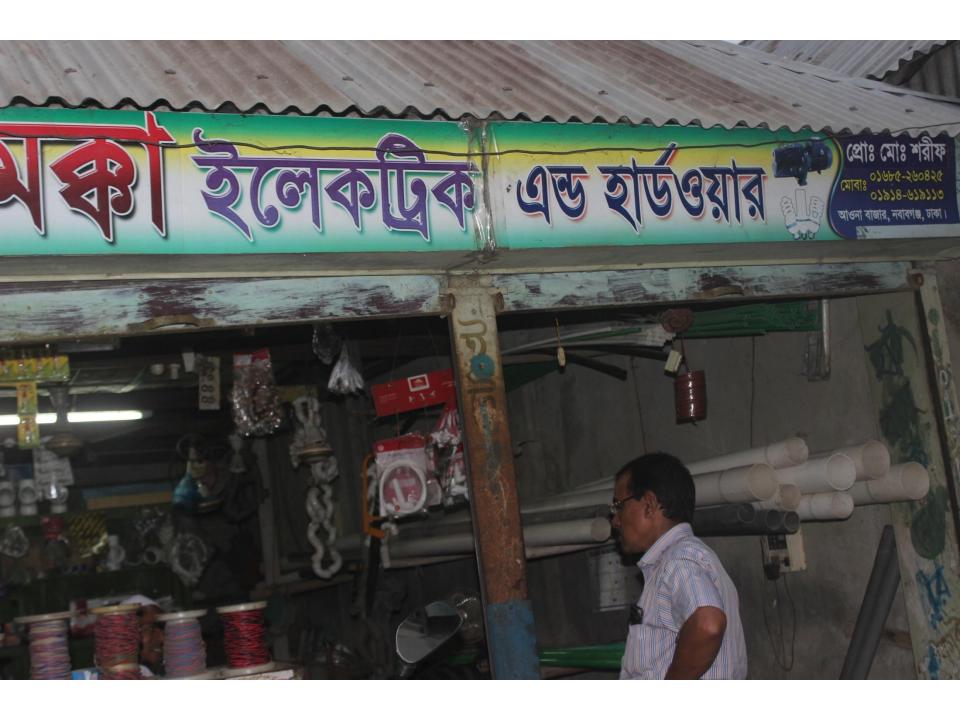

| Proposed Nobin Udyokta Business Info              |   |                                                                                                                                                                                                                                                                                                                                                                            |  |  |  |
|---------------------------------------------------|---|----------------------------------------------------------------------------------------------------------------------------------------------------------------------------------------------------------------------------------------------------------------------------------------------------------------------------------------------------------------------------|--|--|--|
| Business Name                                     | : | MOKKA ELECTRIC & HARDWARE                                                                                                                                                                                                                                                                                                                                                  |  |  |  |
| Location                                          | : | Aowna Baazar, Nobabganj, Dhaka                                                                                                                                                                                                                                                                                                                                             |  |  |  |
| Total Investment in BDT                           | : | BDT 300,000/-                                                                                                                                                                                                                                                                                                                                                              |  |  |  |
| Financing                                         | : | Self BDT 200,000/- (from existing business) 67%                                                                                                                                                                                                                                                                                                                            |  |  |  |
|                                                   |   | Required Investment BDT 100,000/- (as equity) 33%                                                                                                                                                                                                                                                                                                                          |  |  |  |
| Present salary/drawings from business (estimates) | : | BDT 5,000                                                                                                                                                                                                                                                                                                                                                                  |  |  |  |
| Proposed Salary                                   | : | BDT 5,000                                                                                                                                                                                                                                                                                                                                                                  |  |  |  |
| Size of shop                                      | : | 12 ft x 25 ft= 300 square ft                                                                                                                                                                                                                                                                                                                                               |  |  |  |
| Implementation                                    | : | <ul> <li>The business is planned to be scaled up by investment in existing goods like; Motor, pipe, Electric cable, Monitor, Etc</li> <li>Average 30% gain on sales.</li> <li>The business is operating by entrepreneur. Existing no employee.</li> <li>The shop is in own place.</li> <li>Collects goods from Dhaka.</li> <li>Agreed grace period is 3 months.</li> </ul> |  |  |  |

# Pictures

এই কার্ডটি পপপ্রস্থান্তরী বাংসাদেশ সরকারের সম্পণ্ডি। কার্ডটি ব্যবহারকারী বাজীত অন্য কোখাও পাওরা পোলে নিকটছ পোট অফিনে জন্ম দেয়ার জন্ম অনুরোধ করা হলো। ঠিকানা: গ্রাম/রাজা: উলাইল, ভাকঘর: আওনা - ১৩২০, নওয়াবগঞ্জ, ঢাকা রাজ্যের প্রাণ / Blood Group: B+