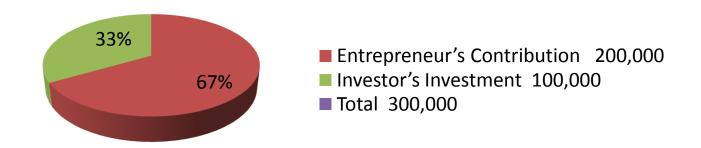

| Proposed Nobin Udyokta Business Info              |   |                                                                                                                                                                                                                                                                                                                                                                            |  |  |  |
|---------------------------------------------------|---|----------------------------------------------------------------------------------------------------------------------------------------------------------------------------------------------------------------------------------------------------------------------------------------------------------------------------------------------------------------------------|--|--|--|
| Business Name                                     | : | MOKKA ELECTRIC & HARDWARE                                                                                                                                                                                                                                                                                                                                                  |  |  |  |
| Location                                          | : | Aowna Baazar, Nobabganj, Dhaka                                                                                                                                                                                                                                                                                                                                             |  |  |  |
| Total Investment in BDT                           | : | BDT 300,000/-                                                                                                                                                                                                                                                                                                                                                              |  |  |  |
| Financing                                         | : | Self BDT 200,000/- (from existing business) 67%                                                                                                                                                                                                                                                                                                                            |  |  |  |
|                                                   |   | Required Investment BDT 100,000/- (as equity) 33%                                                                                                                                                                                                                                                                                                                          |  |  |  |
| Present salary/drawings from business (estimates) | : | BDT 5,000                                                                                                                                                                                                                                                                                                                                                                  |  |  |  |
| Proposed Salary                                   | : | BDT 5,000                                                                                                                                                                                                                                                                                                                                                                  |  |  |  |
| Size of shop                                      | : | 12 ft x 25 ft= 300 square ft                                                                                                                                                                                                                                                                                                                                               |  |  |  |
| Implementation                                    | : | <ul> <li>The business is planned to be scaled up by investment in existing goods like; Motor, pipe, Electric cable, Monitor, Etc</li> <li>Average 30% gain on sales.</li> <li>The business is operating by entrepreneur. Existing no employee.</li> <li>The shop is in own place.</li> <li>Collects goods from Dhaka.</li> <li>Agreed grace period is 3 months.</li> </ul> |  |  |  |