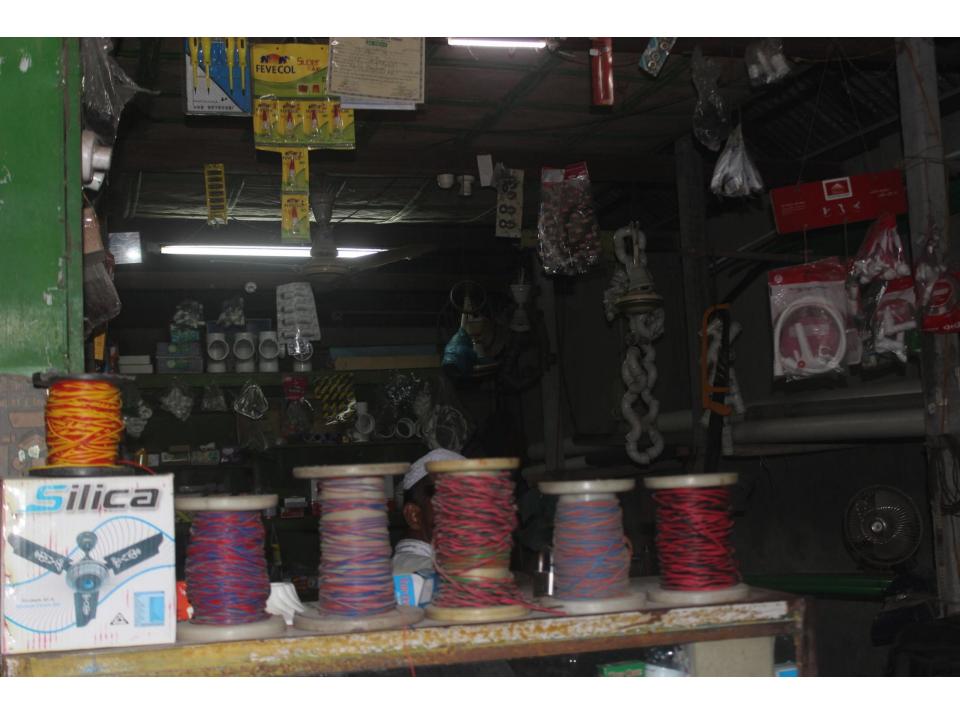

| Proposed Nobin Udyokta Business Info              |   |                                                                                                                                                                                                                                                                                                                                                                            |  |  |  |
|---------------------------------------------------|---|----------------------------------------------------------------------------------------------------------------------------------------------------------------------------------------------------------------------------------------------------------------------------------------------------------------------------------------------------------------------------|--|--|--|
| Business Name                                     | : | MOKKA ELECTRIC & HARDWARE                                                                                                                                                                                                                                                                                                                                                  |  |  |  |
| Location                                          | : | Aowna Baazar, Nobabganj, Dhaka                                                                                                                                                                                                                                                                                                                                             |  |  |  |
| Total Investment in BDT                           | : | BDT 300,000/-                                                                                                                                                                                                                                                                                                                                                              |  |  |  |
| Financing                                         | : | Self BDT 200,000/- (from existing business) 67%                                                                                                                                                                                                                                                                                                                            |  |  |  |
|                                                   |   | Required Investment BDT 100,000/- (as equity) 33%                                                                                                                                                                                                                                                                                                                          |  |  |  |
| Present salary/drawings from business (estimates) | : | BDT 5,000                                                                                                                                                                                                                                                                                                                                                                  |  |  |  |
| Proposed Salary                                   | : | BDT 5,000                                                                                                                                                                                                                                                                                                                                                                  |  |  |  |
| Size of shop                                      | : | 12 ft x 25 ft= 300 square ft                                                                                                                                                                                                                                                                                                                                               |  |  |  |
| Implementation                                    | : | <ul> <li>The business is planned to be scaled up by investment in existing goods like; Motor, pipe, Electric cable, Monitor, Etc</li> <li>Average 30% gain on sales.</li> <li>The business is operating by entrepreneur. Existing no employee.</li> <li>The shop is in own place.</li> <li>Collects goods from Dhaka.</li> <li>Agreed grace period is 3 months.</li> </ul> |  |  |  |

# Pictures

এই কার্ডটি পপপ্রস্থান্তরী বাংসাদেশ সরকারের সম্পণ্ডি। কার্ডটি ব্যবহারকারী বাজীত অন্য কোখাও পাওরা পোলে নিকটছ পোট অফিনে জন্ম দেয়ার জন্ম অনুরোধ করা হলো। ঠিকানা: গ্রাম/রাজা: উলাইল, ভাকঘর: আওনা - ১৩২০, নওয়াবগঞ্জ, ঢাকা রাজ্যের প্রাণ / Blood Group: B+