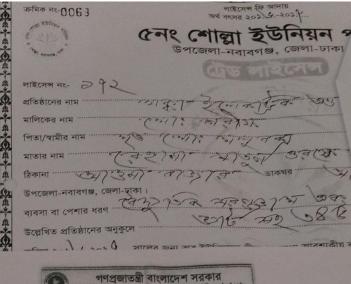

# Pictures

এই কার্ডটি পপপ্রস্থান্তরী বাংসাদেশ সরকারের সম্পণ্ডি। কার্ডটি ব্যবহারকারী বাজীত অন্য কোখাও পাওরা পোলে নিকটছ পোট অফিনে জন্ম দেয়ার জন্ম অনুরোধ করা হলো। ঠিকানা: গ্রাম/রাজা: উলাইল, ভাকঘর: আওনা - ১৩২০, নওয়াবগঞ্জ, ঢাকা রাজ্যের প্রাণ / Blood Group: B+