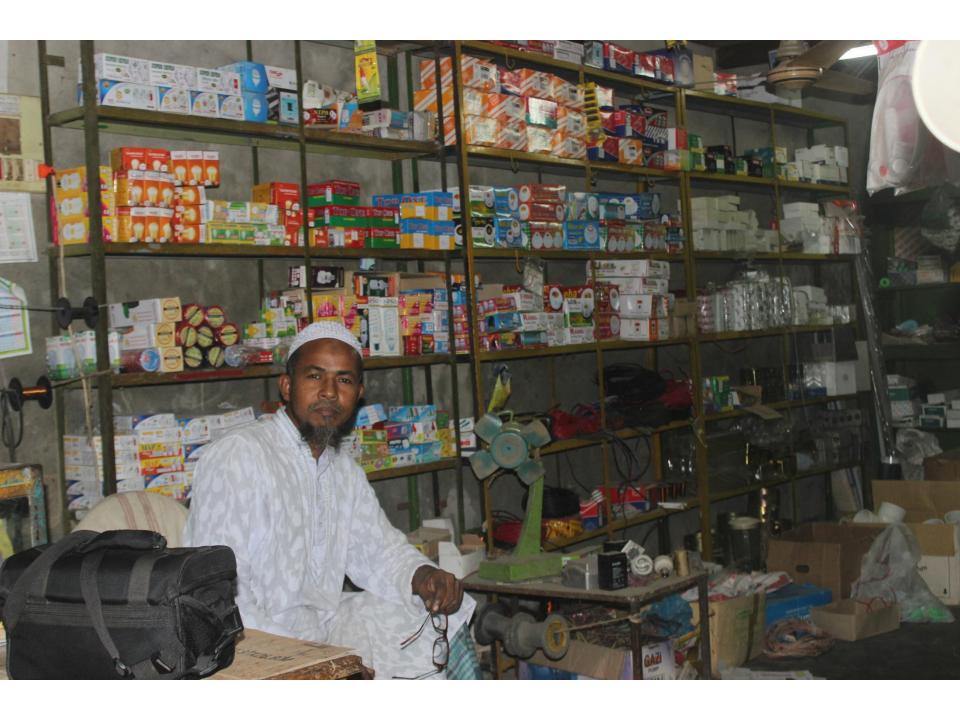

| Proposed Nobin Udyokta Business Info              |   |                                                                                                                                                                                                                                                                                                                                                                            |  |  |  |
|---------------------------------------------------|---|----------------------------------------------------------------------------------------------------------------------------------------------------------------------------------------------------------------------------------------------------------------------------------------------------------------------------------------------------------------------------|--|--|--|
| Business Name                                     | : | MOKKA ELECTRIC & HARDWARE                                                                                                                                                                                                                                                                                                                                                  |  |  |  |
| Location                                          | : | Aowna Baazar, Nobabganj, Dhaka                                                                                                                                                                                                                                                                                                                                             |  |  |  |
| Total Investment in BDT                           | : | BDT 300,000/-                                                                                                                                                                                                                                                                                                                                                              |  |  |  |
| Financing                                         | : | Self BDT 200,000/- (from existing business) 67%                                                                                                                                                                                                                                                                                                                            |  |  |  |
|                                                   |   | Required Investment BDT 100,000/- (as equity) 33%                                                                                                                                                                                                                                                                                                                          |  |  |  |
| Present salary/drawings from business (estimates) | : | BDT 5,000                                                                                                                                                                                                                                                                                                                                                                  |  |  |  |
| Proposed Salary                                   | : | BDT 5,000                                                                                                                                                                                                                                                                                                                                                                  |  |  |  |
| Size of shop                                      | : | 12 ft x 25 ft= 300 square ft                                                                                                                                                                                                                                                                                                                                               |  |  |  |
| Implementation                                    | : | <ul> <li>The business is planned to be scaled up by investment in existing goods like; Motor, pipe, Electric cable, Monitor, Etc</li> <li>Average 30% gain on sales.</li> <li>The business is operating by entrepreneur. Existing no employee.</li> <li>The shop is in own place.</li> <li>Collects goods from Dhaka.</li> <li>Agreed grace period is 3 months.</li> </ul> |  |  |  |

# **FAMILY PICTURE**