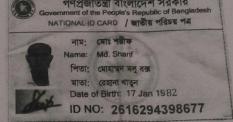

# Pictures

এই কার্ডটি পপপ্রস্থান্তরী বাংসাদেশ সরকারের সম্পণ্ডি। কার্ডটি ব্যবহারকারী বাজীত অন্য কোখাও পাওরা পোলে নিকটছ পোট অফিনে জন্ম দেয়ার জন্ম অনুরোধ করা হলো। ঠিকানা: গ্রাম/রাজা: উলাইল, ভাকঘর: আওনা - ১৩২০, নওয়াবগঞ্জ, ঢাকা রাজ্যের প্রাণ / Blood Group: B+