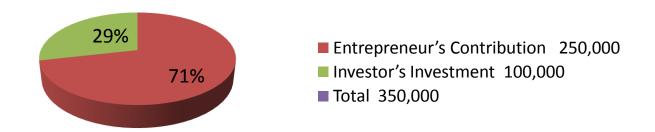

| Proposed Nobin Udyokta Business Info              |   |                                                                                                                                                                                                                                                                                                                                                            |  |  |  |
|---------------------------------------------------|---|------------------------------------------------------------------------------------------------------------------------------------------------------------------------------------------------------------------------------------------------------------------------------------------------------------------------------------------------------------|--|--|--|
| Business Name                                     | : | SHAON HARDWARE & FURNITURE                                                                                                                                                                                                                                                                                                                                 |  |  |  |
| Location                                          | : | Aowna Baazar, Nobabganj, Dhaka                                                                                                                                                                                                                                                                                                                             |  |  |  |
| Total Investment in BDT                           | : | BDT 350,000/-                                                                                                                                                                                                                                                                                                                                              |  |  |  |
| Financing                                         | : | Self BDT 250,000/- (from existing business) 71%                                                                                                                                                                                                                                                                                                            |  |  |  |
|                                                   |   | Required Investment BDT 100,000/- (as equity) 29%                                                                                                                                                                                                                                                                                                          |  |  |  |
| Present salary/drawings from business (estimates) | : | BDT 5,000                                                                                                                                                                                                                                                                                                                                                  |  |  |  |
| Proposed Salary                                   | : | BDT 5,000                                                                                                                                                                                                                                                                                                                                                  |  |  |  |
| Size of shop                                      | : | 20ft x 60ft= 1200 square ft                                                                                                                                                                                                                                                                                                                                |  |  |  |
| Implementation                                    | : | <ul> <li>The business is planned to be scaled up by investment in existing goods like; Cot, Show case, Slice wood etc.</li> <li>Average 30% gain on sales.</li> <li>The business is operating by entrepreneur. Existing 03 employee.</li> <li>The shop is rented.</li> <li>Collects goods from Dhaka.</li> <li>Agreed grace period is 3 months.</li> </ul> |  |  |  |

| Investment Breakdown |                   |        |         |                          |          |         |         |  |
|----------------------|-------------------|--------|---------|--------------------------|----------|---------|---------|--|
| Existing             |                   |        |         |                          | Proposed |         |         |  |
| Particulars          | <b>Unit Price</b> | Amount | Qty     | Unit Price Amount Propos |          |         |         |  |
|                      |                   |        | (BDT)   |                          |          | (BDT)   | Total   |  |
| Cot                  | 3                 | 30000  | 90,000  | 0                        | 0        | 0       | 90,000  |  |
| Show case            | 2                 | 30000  | 60,000  | 0                        | 0        | 0       | 60,000  |  |
| Slice wood           | 20                | 1000   | 20,000  | 1                        | 50000    | 50,000  | 70,000  |  |
| Color                | 1                 | 30000  | 30,000  | 0                        | 0        | 0       | 30,000  |  |
| Security             | 1                 | 50000  | 50,000  | 0                        | 0        | 0       | 50,000  |  |
| Log                  | 0                 | 0      | 0       | 1                        | 50000    | 50,000  | 50,000  |  |
| Total                | 27                | 0      | 250,000 | 10                       | 0        | 100,000 | 350,000 |  |