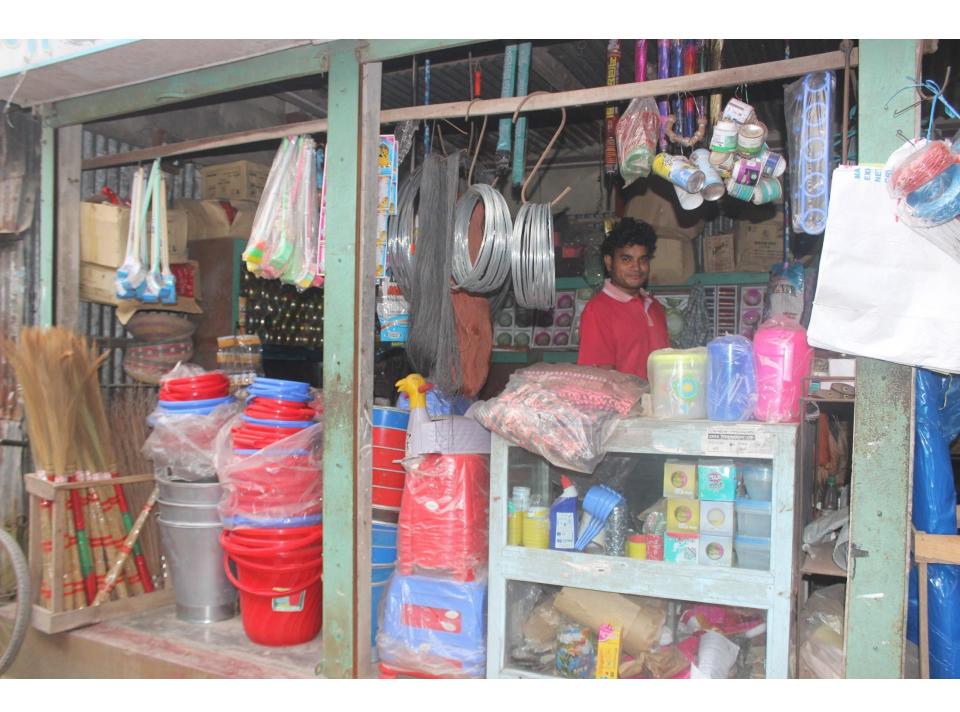

# Pictures

| Proposed Nobin Udyokta Business Info              |   |                                                                                                                                                                                                                                                                                                                                                            |  |  |  |
|---------------------------------------------------|---|------------------------------------------------------------------------------------------------------------------------------------------------------------------------------------------------------------------------------------------------------------------------------------------------------------------------------------------------------------|--|--|--|
| Business Name                                     | : | SHAON HARDWARE & FURNITURE                                                                                                                                                                                                                                                                                                                                 |  |  |  |
| Location                                          | : | Aowna Baazar, Nobabganj, Dhaka                                                                                                                                                                                                                                                                                                                             |  |  |  |
| Total Investment in BDT                           | : | BDT 350,000/-                                                                                                                                                                                                                                                                                                                                              |  |  |  |
| Financing                                         | : | Self BDT 250,000/- (from existing business) 71%                                                                                                                                                                                                                                                                                                            |  |  |  |
|                                                   |   | Required Investment BDT 100,000/- (as equity) 29%                                                                                                                                                                                                                                                                                                          |  |  |  |
| Present salary/drawings from business (estimates) | : | BDT 5,000                                                                                                                                                                                                                                                                                                                                                  |  |  |  |
| Proposed Salary                                   | : | BDT 5,000                                                                                                                                                                                                                                                                                                                                                  |  |  |  |
| Size of shop                                      | : | 20ft x 60ft= 1200 square ft                                                                                                                                                                                                                                                                                                                                |  |  |  |
| Implementation                                    | : | <ul> <li>The business is planned to be scaled up by investment in existing goods like; Cot, Show case, Slice wood etc.</li> <li>Average 30% gain on sales.</li> <li>The business is operating by entrepreneur. Existing 03 employee.</li> <li>The shop is rented.</li> <li>Collects goods from Dhaka.</li> <li>Agreed grace period is 3 months.</li> </ul> |  |  |  |