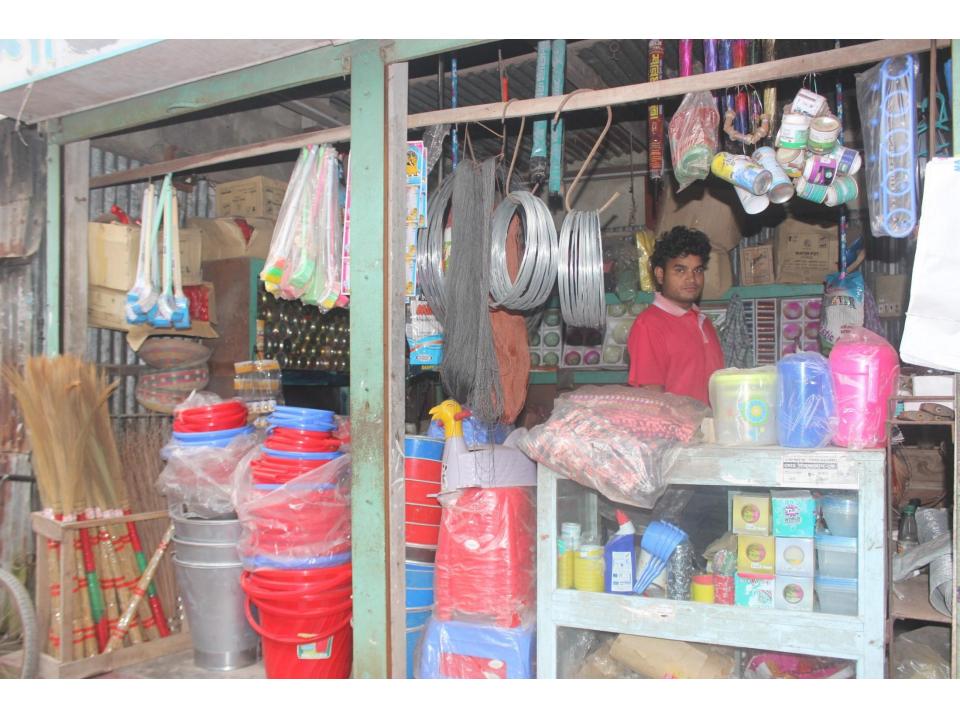

# Pictures

| Proposed Nobin Udyokta Business Info              |   |                                                                                                                                                                                                                                                                                                                                                            |  |  |  |
|---------------------------------------------------|---|------------------------------------------------------------------------------------------------------------------------------------------------------------------------------------------------------------------------------------------------------------------------------------------------------------------------------------------------------------|--|--|--|
| Business Name                                     | : | SHAON HARDWARE & FURNITURE                                                                                                                                                                                                                                                                                                                                 |  |  |  |
| Location                                          | : | Aowna Baazar, Nobabganj, Dhaka                                                                                                                                                                                                                                                                                                                             |  |  |  |
| Total Investment in BDT                           | : | BDT 350,000/-                                                                                                                                                                                                                                                                                                                                              |  |  |  |
| Financing                                         | : | Self BDT 250,000/- (from existing business) 71%                                                                                                                                                                                                                                                                                                            |  |  |  |
|                                                   |   | Required Investment BDT 100,000/- (as equity) 29%                                                                                                                                                                                                                                                                                                          |  |  |  |
| Present salary/drawings from business (estimates) | : | BDT 5,000                                                                                                                                                                                                                                                                                                                                                  |  |  |  |
| Proposed Salary                                   | : | BDT 5,000                                                                                                                                                                                                                                                                                                                                                  |  |  |  |
| Size of shop                                      | : | 20ft x 60ft= 1200 square ft                                                                                                                                                                                                                                                                                                                                |  |  |  |
| Implementation                                    | : | <ul> <li>The business is planned to be scaled up by investment in existing goods like; Cot, Show case, Slice wood etc.</li> <li>Average 30% gain on sales.</li> <li>The business is operating by entrepreneur. Existing 03 employee.</li> <li>The shop is rented.</li> <li>Collects goods from Dhaka.</li> <li>Agreed grace period is 3 months.</li> </ul> |  |  |  |