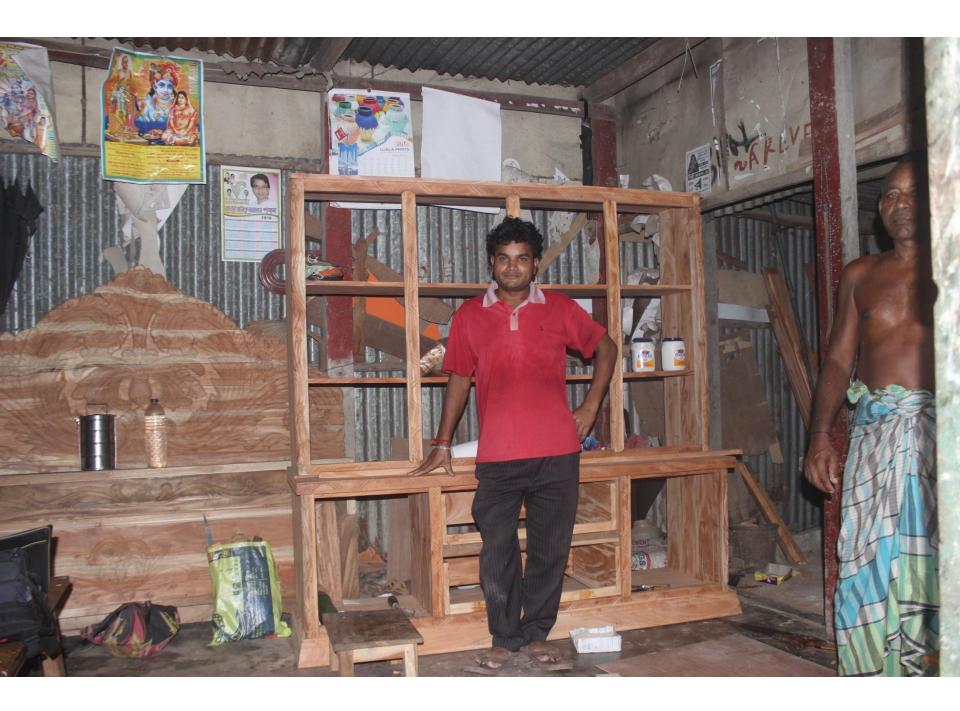

# Pictures

| Proposed Nobin Udyokta Business Info              |   |                                                                                                                                                                                                                                                                                                                                                            |  |  |  |
|---------------------------------------------------|---|------------------------------------------------------------------------------------------------------------------------------------------------------------------------------------------------------------------------------------------------------------------------------------------------------------------------------------------------------------|--|--|--|
| Business Name                                     | : | SHAON HARDWARE & FURNITURE                                                                                                                                                                                                                                                                                                                                 |  |  |  |
| Location                                          | : | Aowna Baazar, Nobabganj, Dhaka                                                                                                                                                                                                                                                                                                                             |  |  |  |
| Total Investment in BDT                           | : | BDT 350,000/-                                                                                                                                                                                                                                                                                                                                              |  |  |  |
| Financing                                         | : | Self BDT 250,000/- (from existing business) 71%                                                                                                                                                                                                                                                                                                            |  |  |  |
|                                                   |   | Required Investment BDT 100,000/- (as equity) 29%                                                                                                                                                                                                                                                                                                          |  |  |  |
| Present salary/drawings from business (estimates) | : | BDT 5,000                                                                                                                                                                                                                                                                                                                                                  |  |  |  |
| Proposed Salary                                   | : | BDT 5,000                                                                                                                                                                                                                                                                                                                                                  |  |  |  |
| Size of shop                                      | : | 20ft x 60ft= 1200 square ft                                                                                                                                                                                                                                                                                                                                |  |  |  |
| Implementation                                    | : | <ul> <li>The business is planned to be scaled up by investment in existing goods like; Cot, Show case, Slice wood etc.</li> <li>Average 30% gain on sales.</li> <li>The business is operating by entrepreneur. Existing 03 employee.</li> <li>The shop is rented.</li> <li>Collects goods from Dhaka.</li> <li>Agreed grace period is 3 months.</li> </ul> |  |  |  |